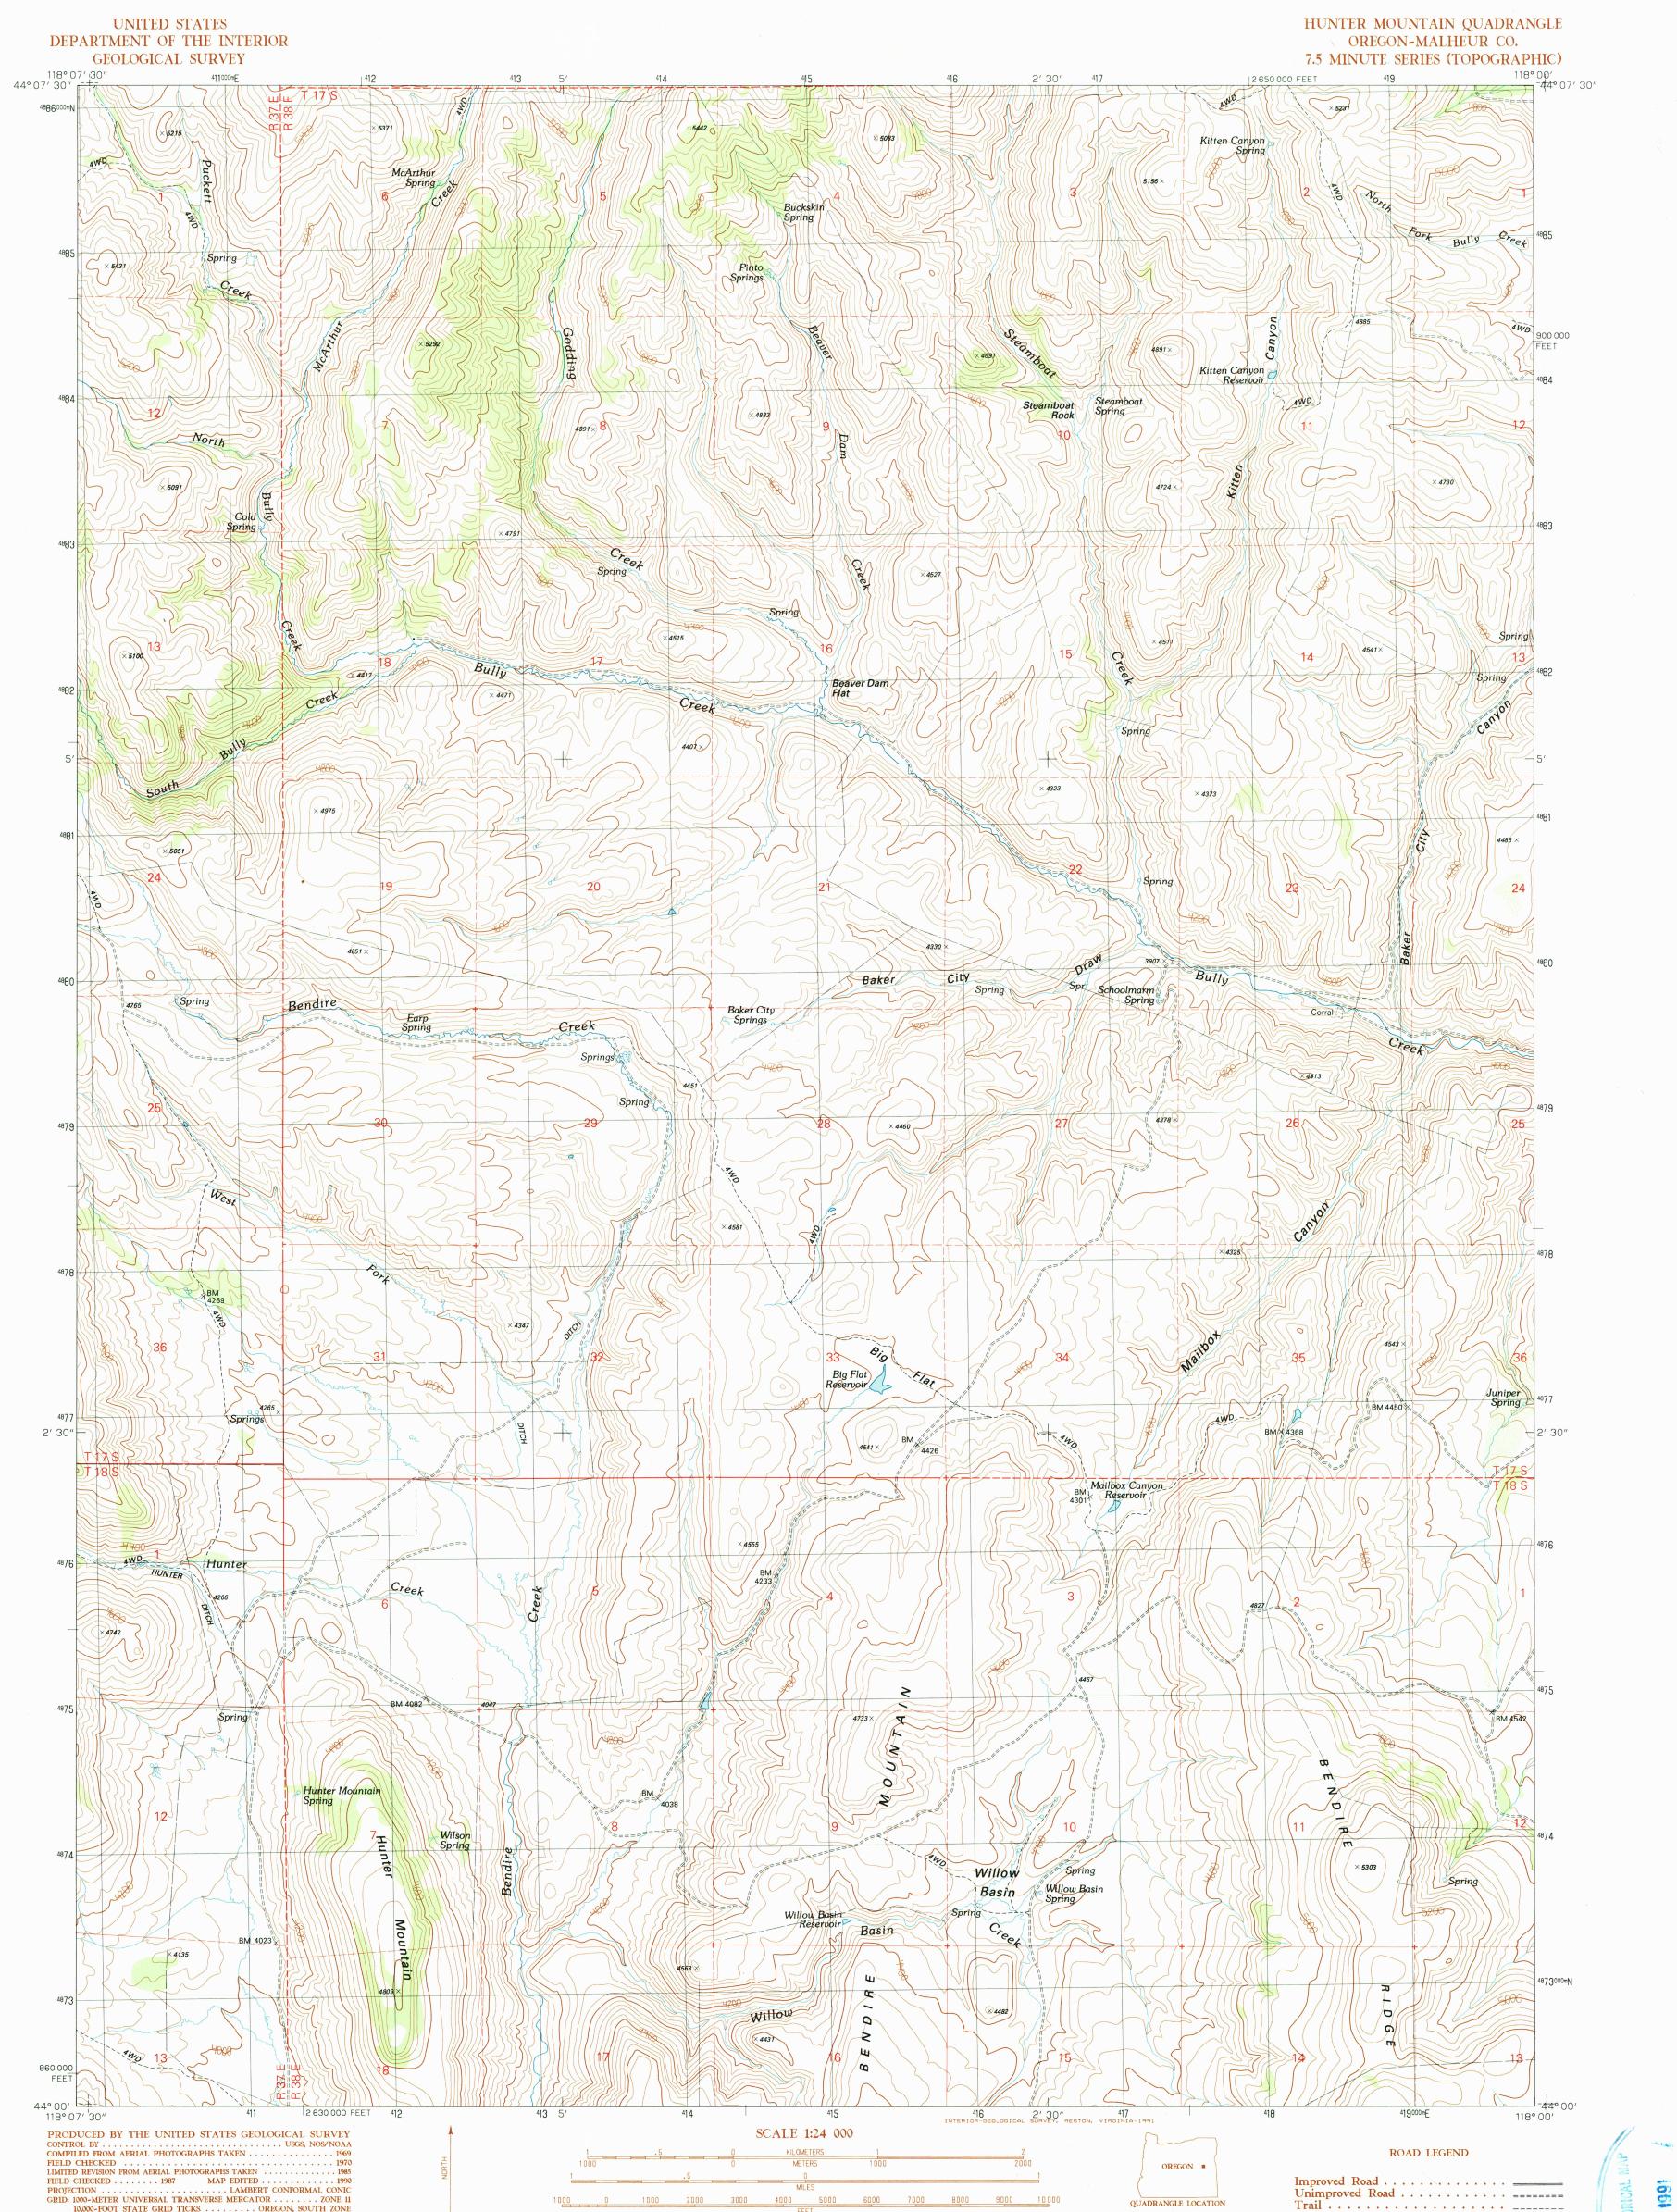

Т

dures ? Interstate Route U.S. Route State Route CONTOUR INTERVAL 40 FEET 
 1
 2
 3
 1
 Clevenger Butte

 2
 De Bord Peaks

 3
 Clover Creek Ranch

 4
 5
 4

 5
 5
 Little Juniper Spring

 6
 7
 8
 8

 8
 Westfall Butte
To convert feet to meters multiply by .3048 To convert meters to feet multiply by 3.2808 3 GWN HUNTER MOUNTAIN, OREGON THIS MAP COMPLIES WITH NATIONAL MAP ACCURACY STANDARDS FOR SALE BY U.S. GEOLOGICAL SURVEY, DENVER, COLORADO 80225 OR RESTON, VIRGINIA 22092 PROVISIONAL EDITION 1990 44118-A1-TF-024 ADJOINING 7.5' QUADRANGLE NAMES