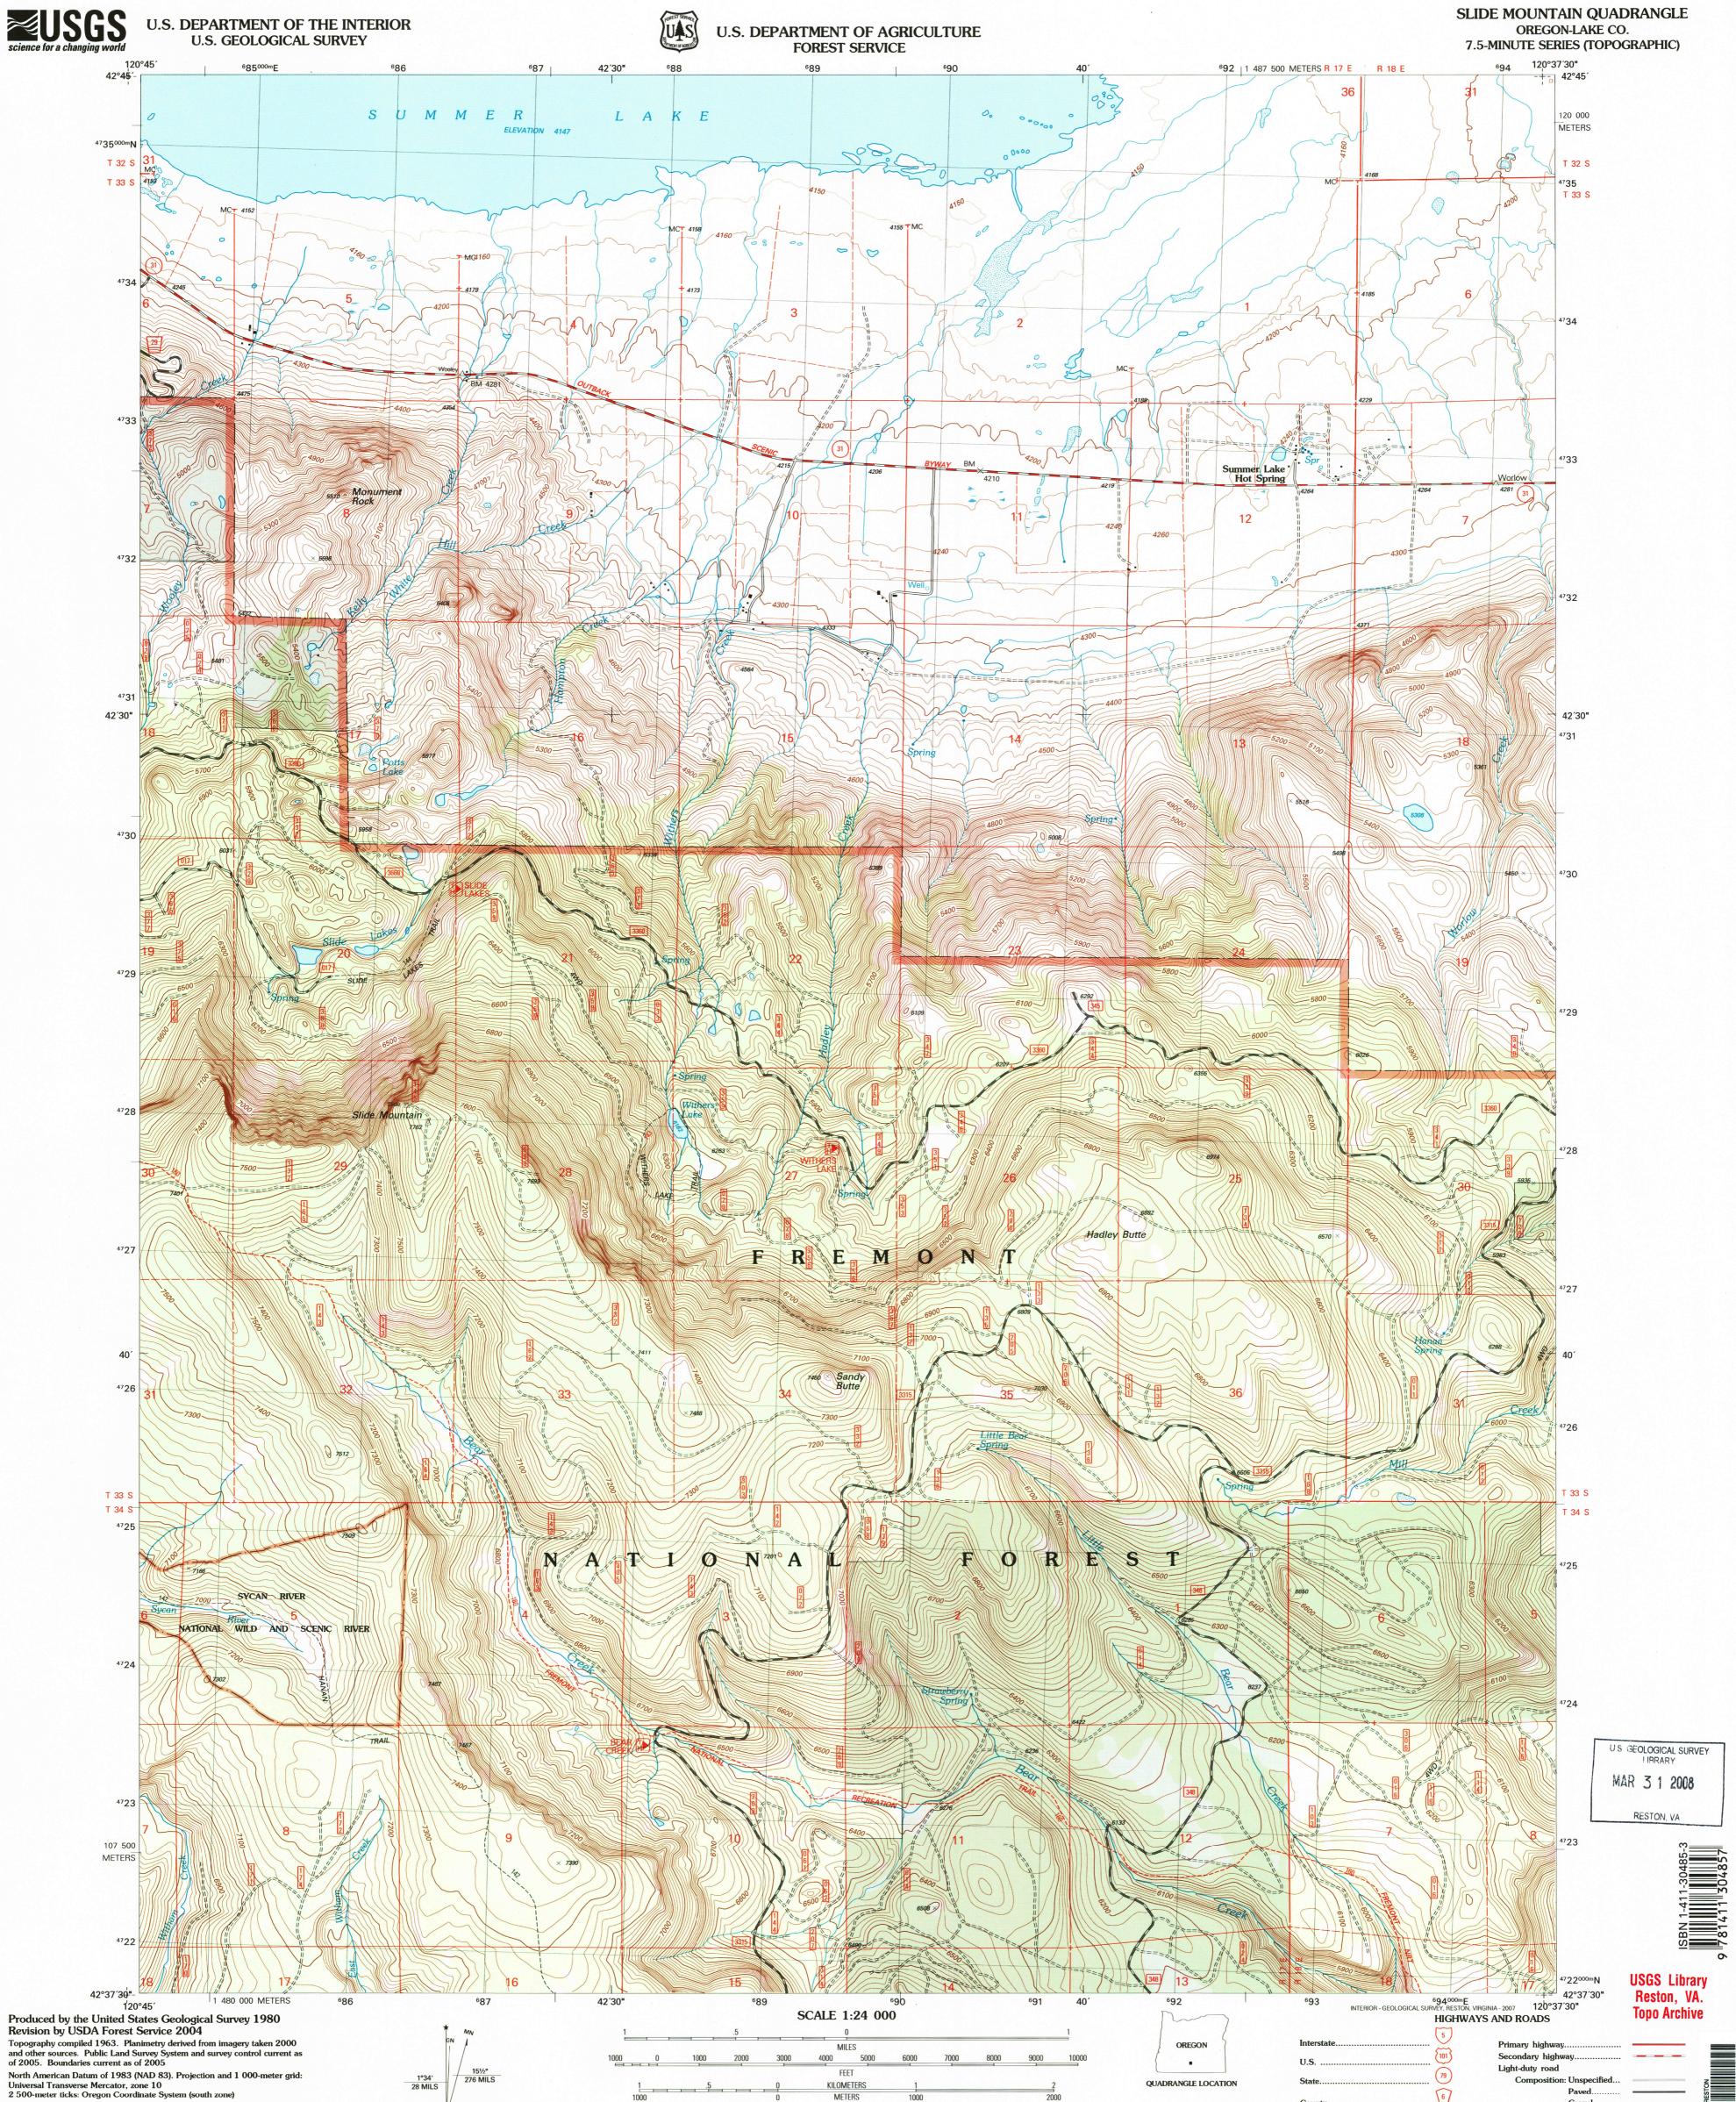

te System (south zone)

North American Datum of 1927 (NAD 27) is shown by dashed corner ticks The values of the shift between NAD 83 and NAD 27 for 7.5-minute intersections are obtainable from National Geodetic Survey NADCON software

Non-National Forest System lands within the National Forest Inholdings may exist in other National or State reservations This map is not a legal document. Public lands are subject to change and leasing, and may have access restrictions; check with appropriate offices Obtain permission before entering private lands UTM GRID AND 2006 MAGNETIC NORTH DECLINATION AT CENTER OF SHEET