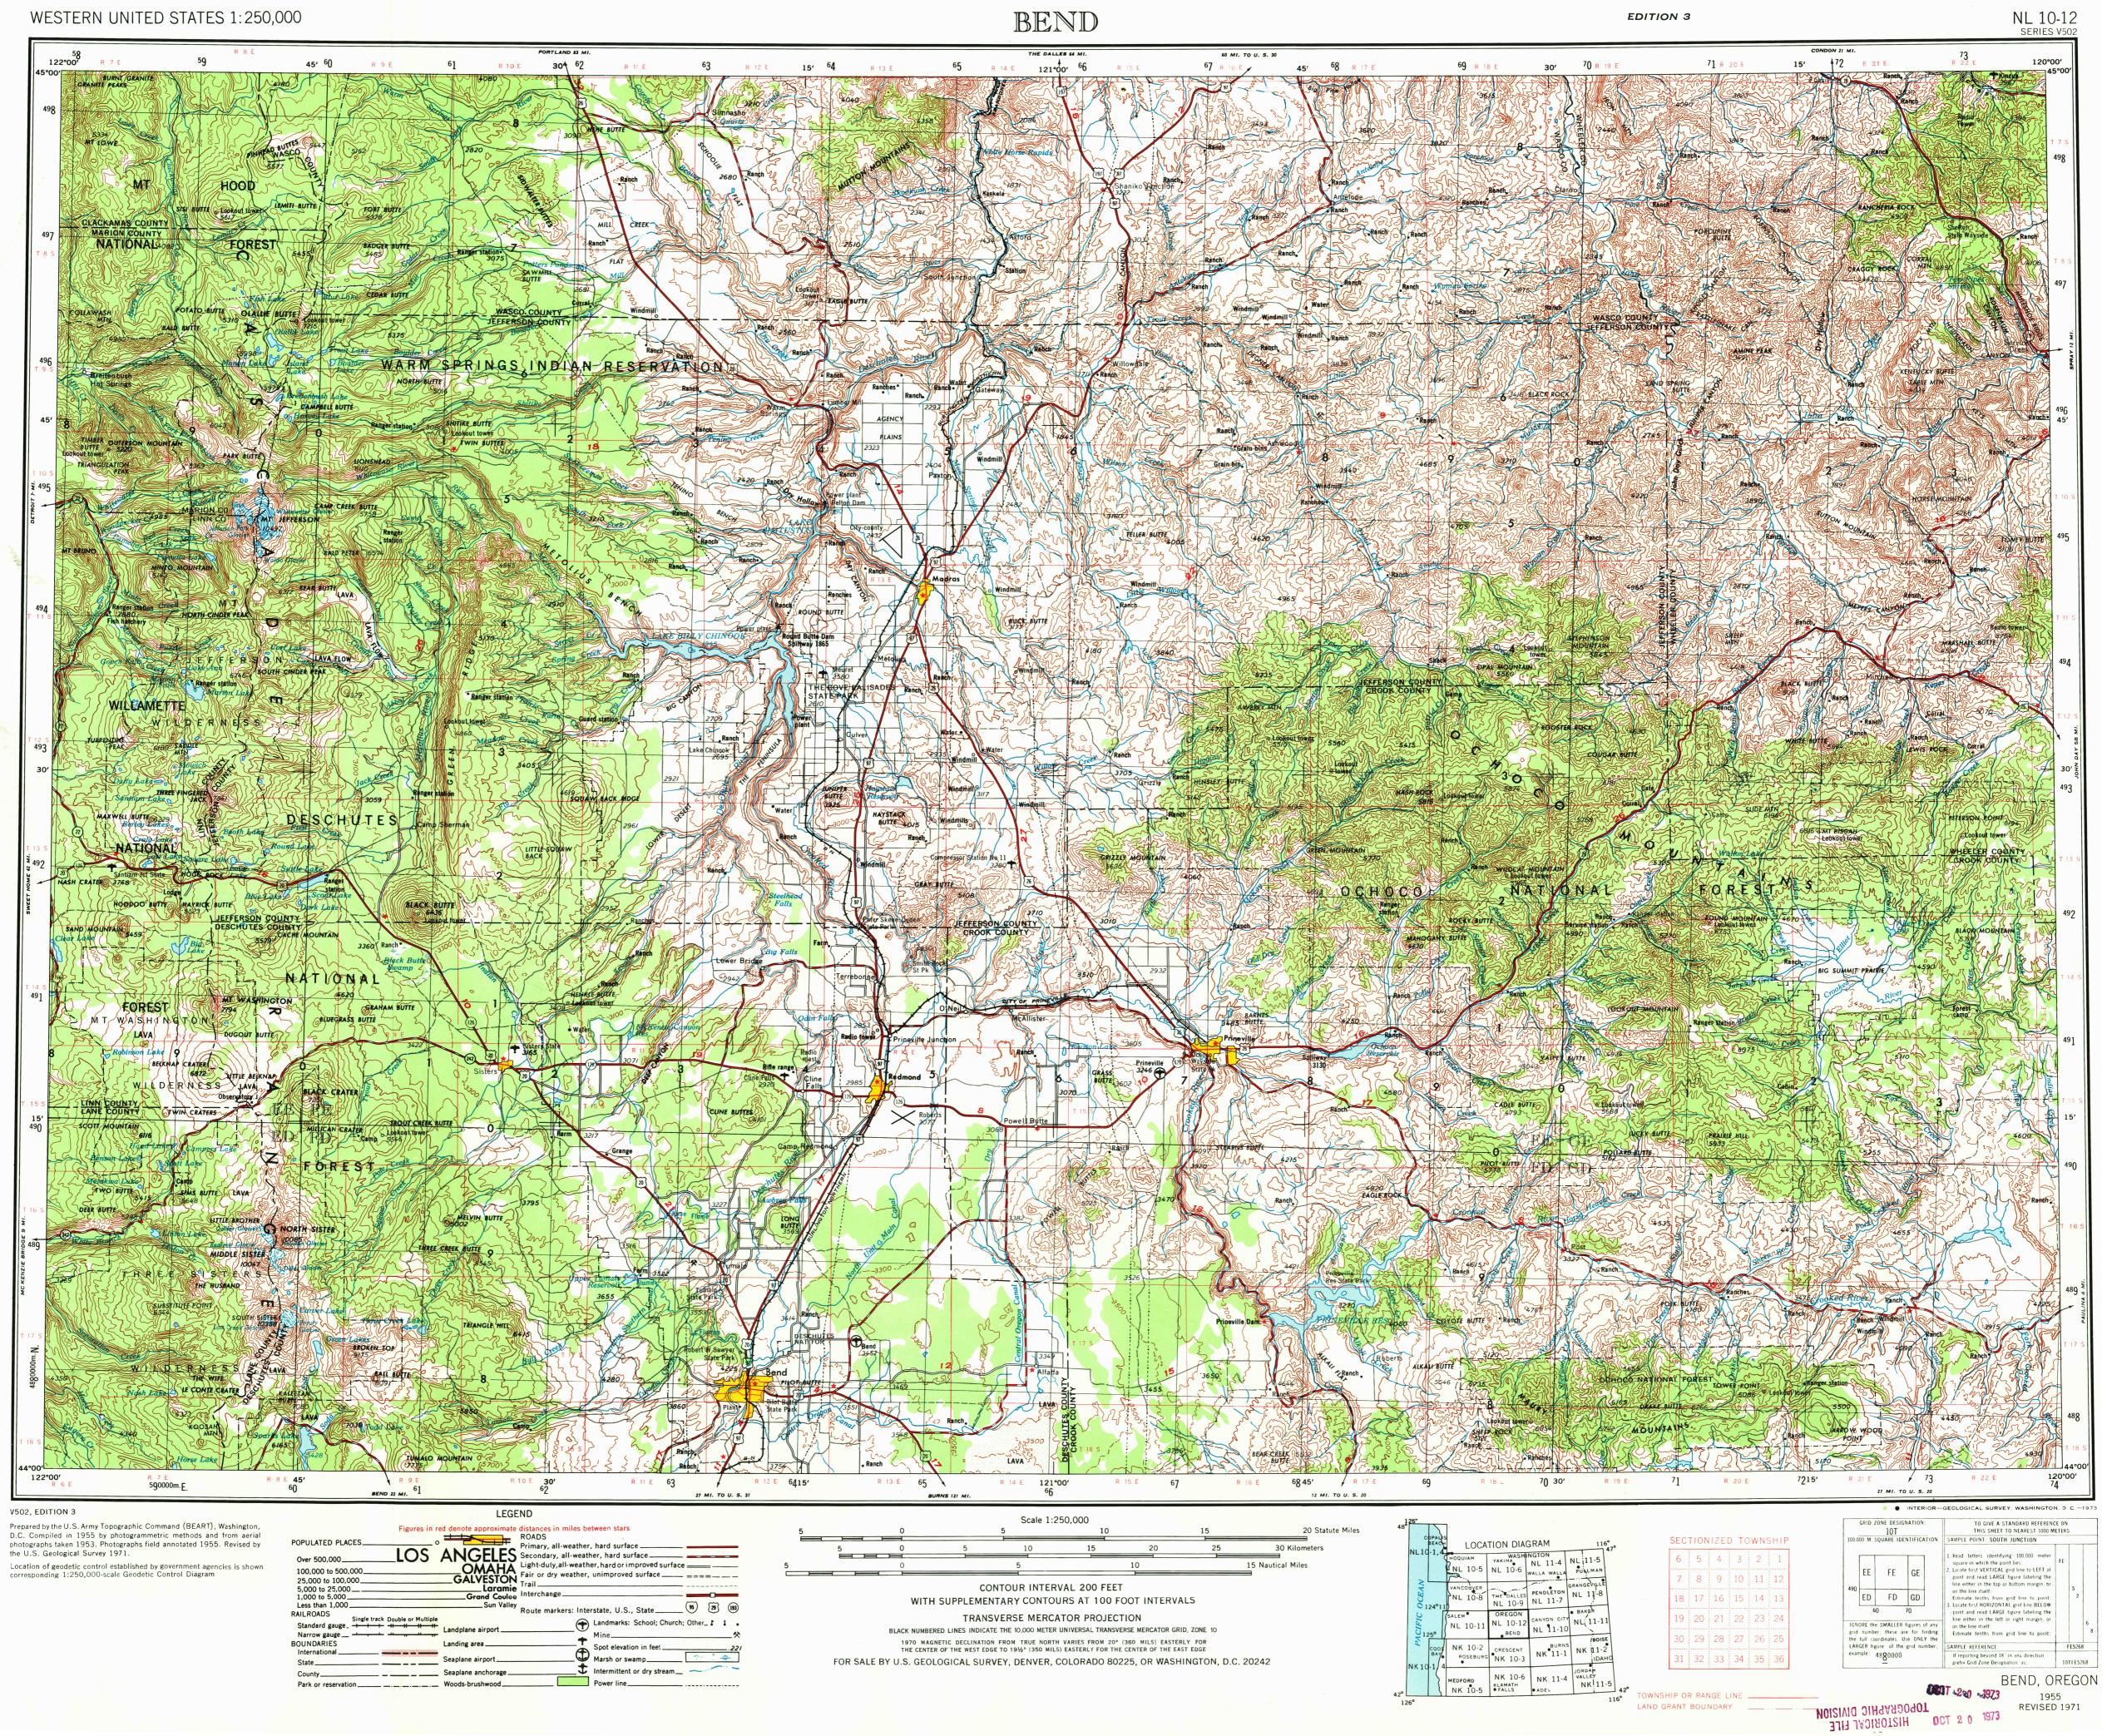

|   |               | LOCA                | 116°                          |                         |                             |
|---|---------------|---------------------|-------------------------------|-------------------------|-----------------------------|
|   | NL10-1,4      | NL 10-5             | WASHI                         | NL 11-4                 | NL 11-5                     |
|   | 0 124°11      | NL 10-8             | THE DALLES<br>NL 10-9         | PENDLETON<br>NL 11-7    | RANGEVILLE<br>NL 17-8       |
|   | JULI25°       | salem•<br>NL 10-11  | OREGON<br>NL 10-12<br>BEND    | CANYON CITY<br>NL 11-10 | NLIIII                      |
|   | A COOS<br>BAY | NK 10-2<br>Roseburg | NK 10-3                       | NK <sup>11-1</sup>      | IDAHO                       |
| 0 |               | MEDFORD<br>NK 10-5  | NK 10-6<br>Klamath<br>• Falls | NK 11-4<br>• ADEL       | JORDAN<br>VALLEY<br>NK 11-5 |

| SECTIONIZED TOWNSHIP |    |    |    |    |    |  |  |  |
|----------------------|----|----|----|----|----|--|--|--|
| 6                    | 5  | 4  | 3  | 2  | 1  |  |  |  |
| 7                    | 8  | 9  | 10 | 11 | 12 |  |  |  |
| 18                   | 17 | 16 | 15 | 14 | 13 |  |  |  |
| 19                   | 20 | 21 | 22 | 23 | 24 |  |  |  |
| 30                   | 29 | 28 | 27 | 26 | 25 |  |  |  |
| 31                   | 32 | 33 | 34 | 35 | 36 |  |  |  |

NL101 NO OCK