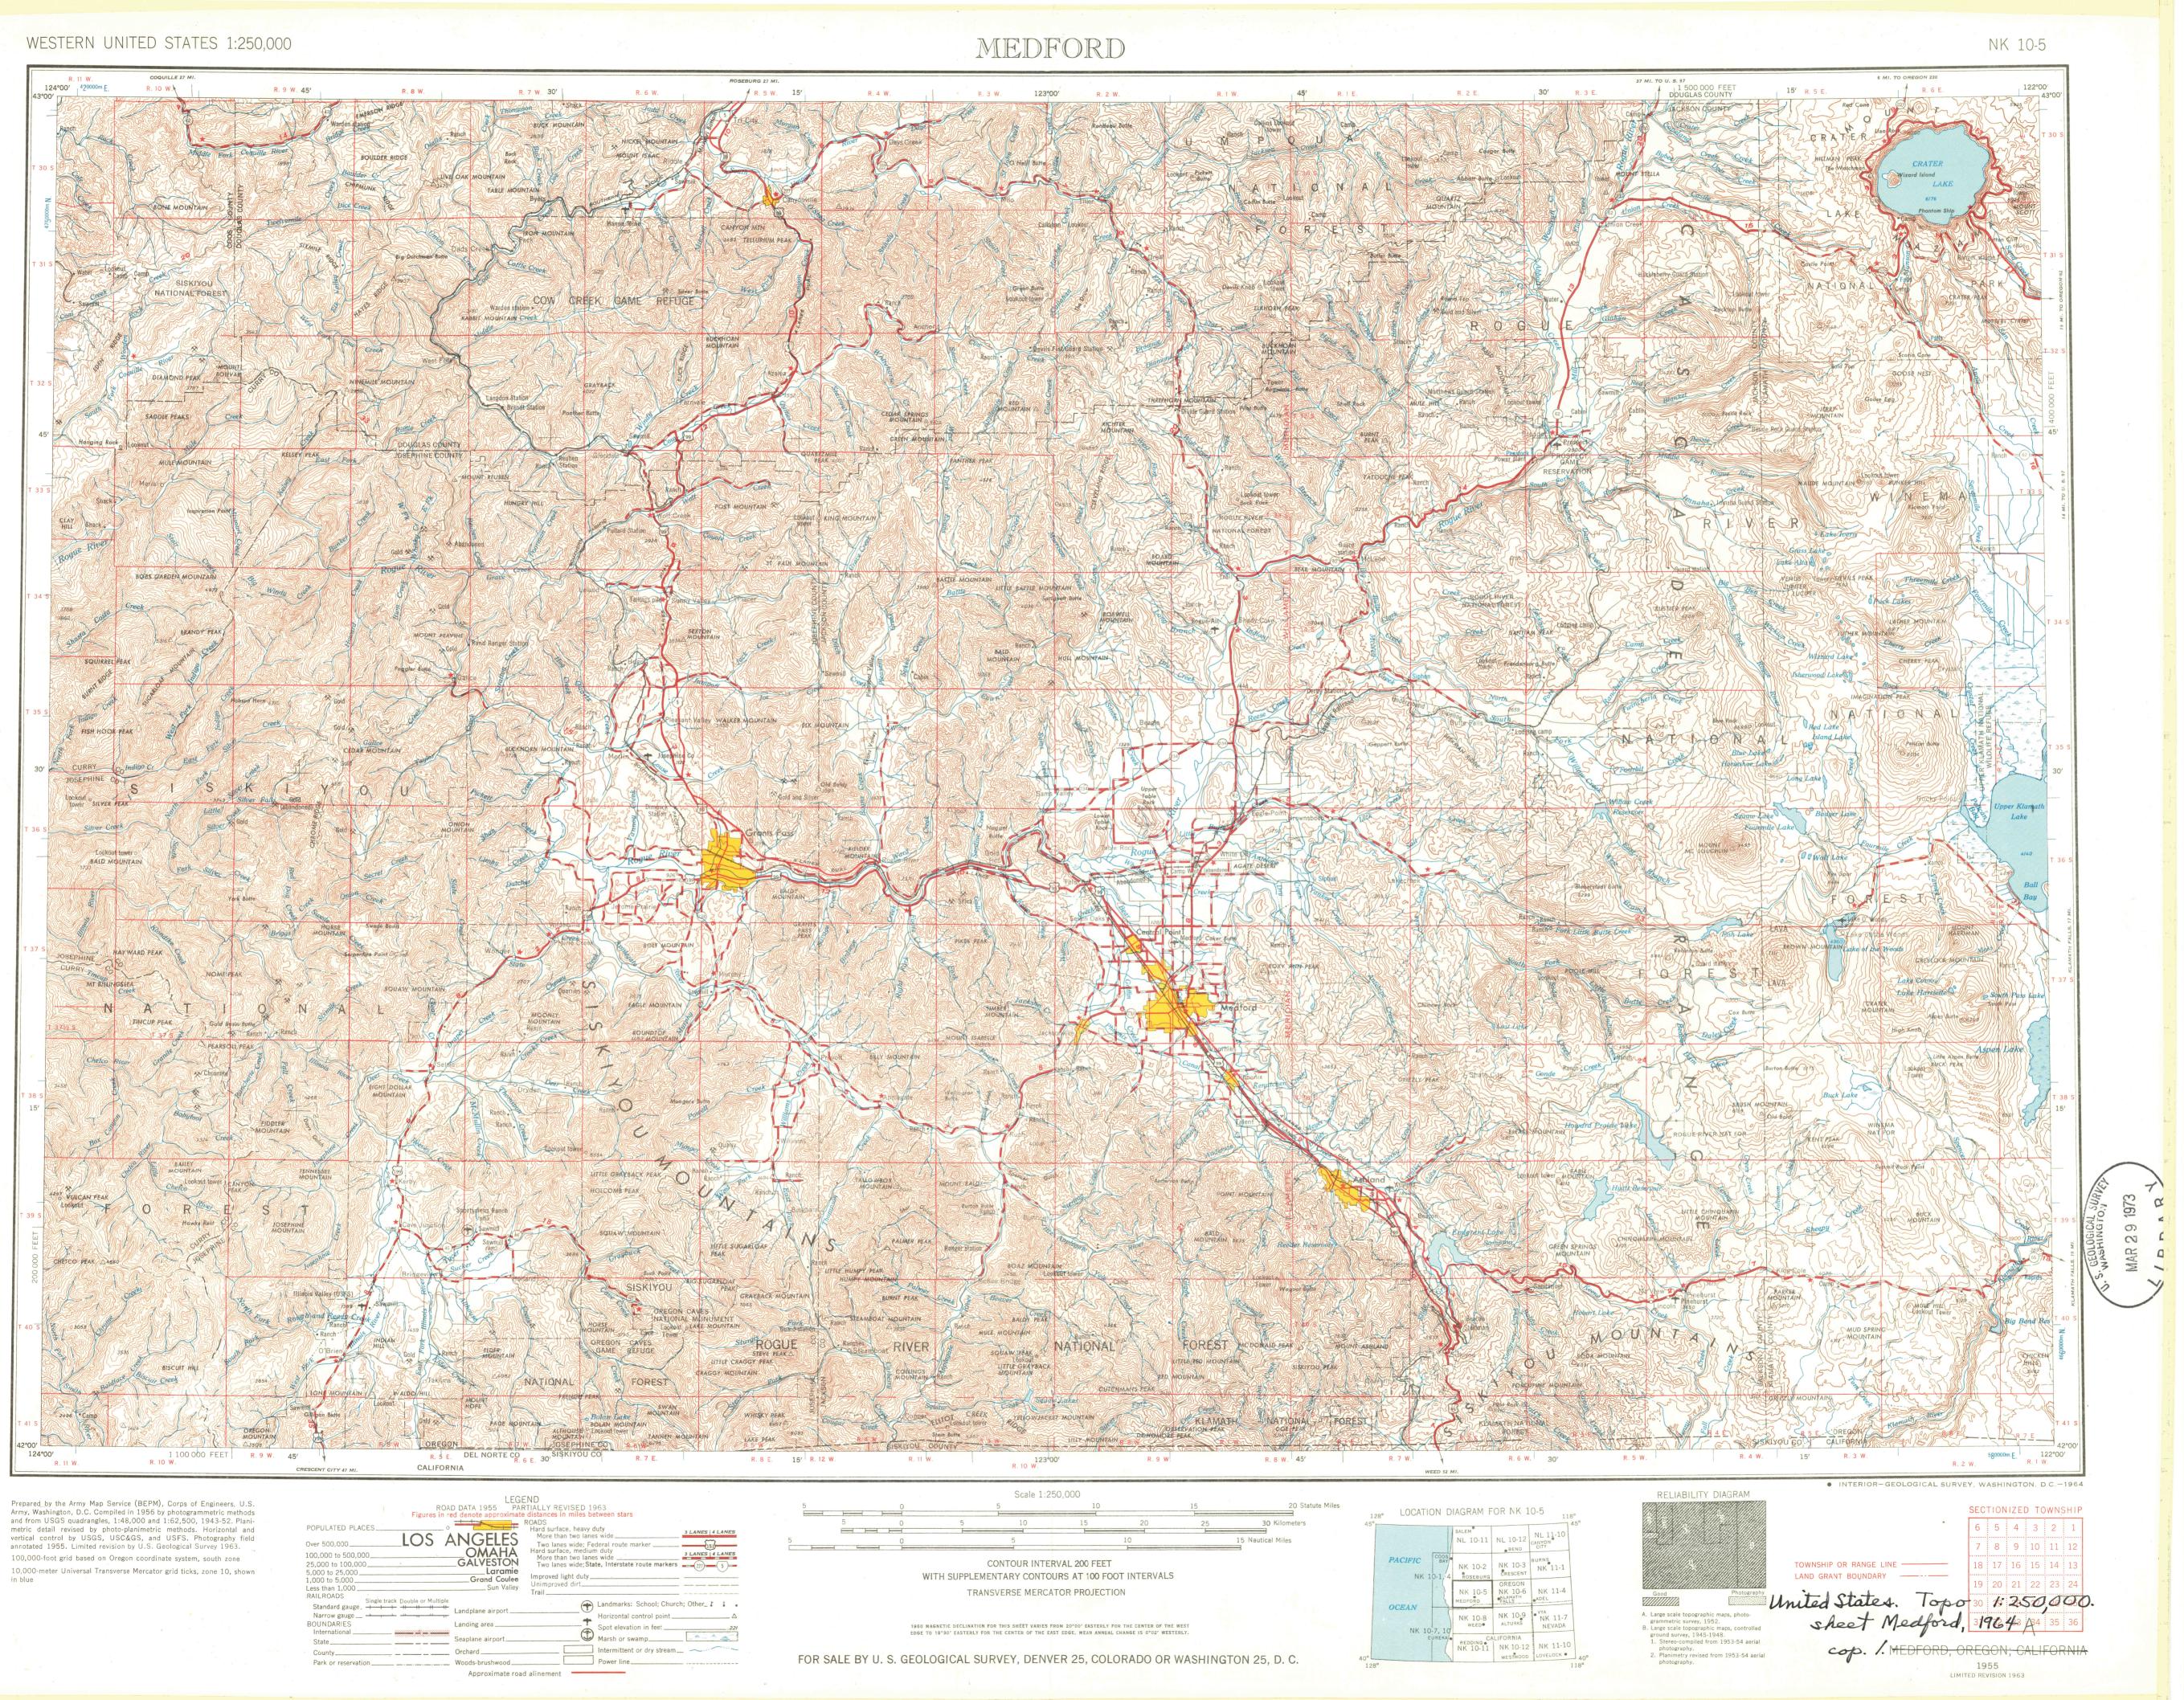

| Figure POPULATED PLACES                                                                                                                                                                                                                                                                                                                                                                                                                                                                                                                                                                                                                                                                                                                                                                                                                                                                                                                                                                                                                                                                                                                                                                                                                                                                                                                                                                                                                                                                                                                                                                                                                                                                                                                                                                                                                                                                                                                                                                                                                                                                                                                                                                                                                          | S ANGELES<br>OMAHA<br>GALVESTON                                    | END<br>RTIALLY REVISED 1963<br>distances in miles between stars<br>ROADS<br>Hard surface, heavy duty<br>More than two lanes wide<br>Two lanes wide; Federal route marker<br>Hard surface, medium duty<br>More than two lanes wide<br>Two lanes wide; State, Interstate route markers<br>Improved light duty |                           |               |
|--------------------------------------------------------------------------------------------------------------------------------------------------------------------------------------------------------------------------------------------------------------------------------------------------------------------------------------------------------------------------------------------------------------------------------------------------------------------------------------------------------------------------------------------------------------------------------------------------------------------------------------------------------------------------------------------------------------------------------------------------------------------------------------------------------------------------------------------------------------------------------------------------------------------------------------------------------------------------------------------------------------------------------------------------------------------------------------------------------------------------------------------------------------------------------------------------------------------------------------------------------------------------------------------------------------------------------------------------------------------------------------------------------------------------------------------------------------------------------------------------------------------------------------------------------------------------------------------------------------------------------------------------------------------------------------------------------------------------------------------------------------------------------------------------------------------------------------------------------------------------------------------------------------------------------------------------------------------------------------------------------------------------------------------------------------------------------------------------------------------------------------------------------------------------------------------------------------------------------------------------|--------------------------------------------------------------------|-------------------------------------------------------------------------------------------------------------------------------------------------------------------------------------------------------------------------------------------------------------------------------------------------------------|---------------------------|---------------|
| Less than 1,000<br>RAILROADS Single track Double o<br>Standard gauge Single track Double o<br>Narrow gauge S | Sun Valley<br>Multiple<br>H H<br>Landplane airport<br>Landing area | Unimproved dirt<br>Trail Landmarks: School; Churc<br>Horizontal control point<br>Spot elevation in feet<br>Marsh or swamp<br>Intermittent or dry stream<br>Power line<br>d alinement                                                                                                                        | .h; Other_ t t .<br>△<br> | FOR SALE BY U |