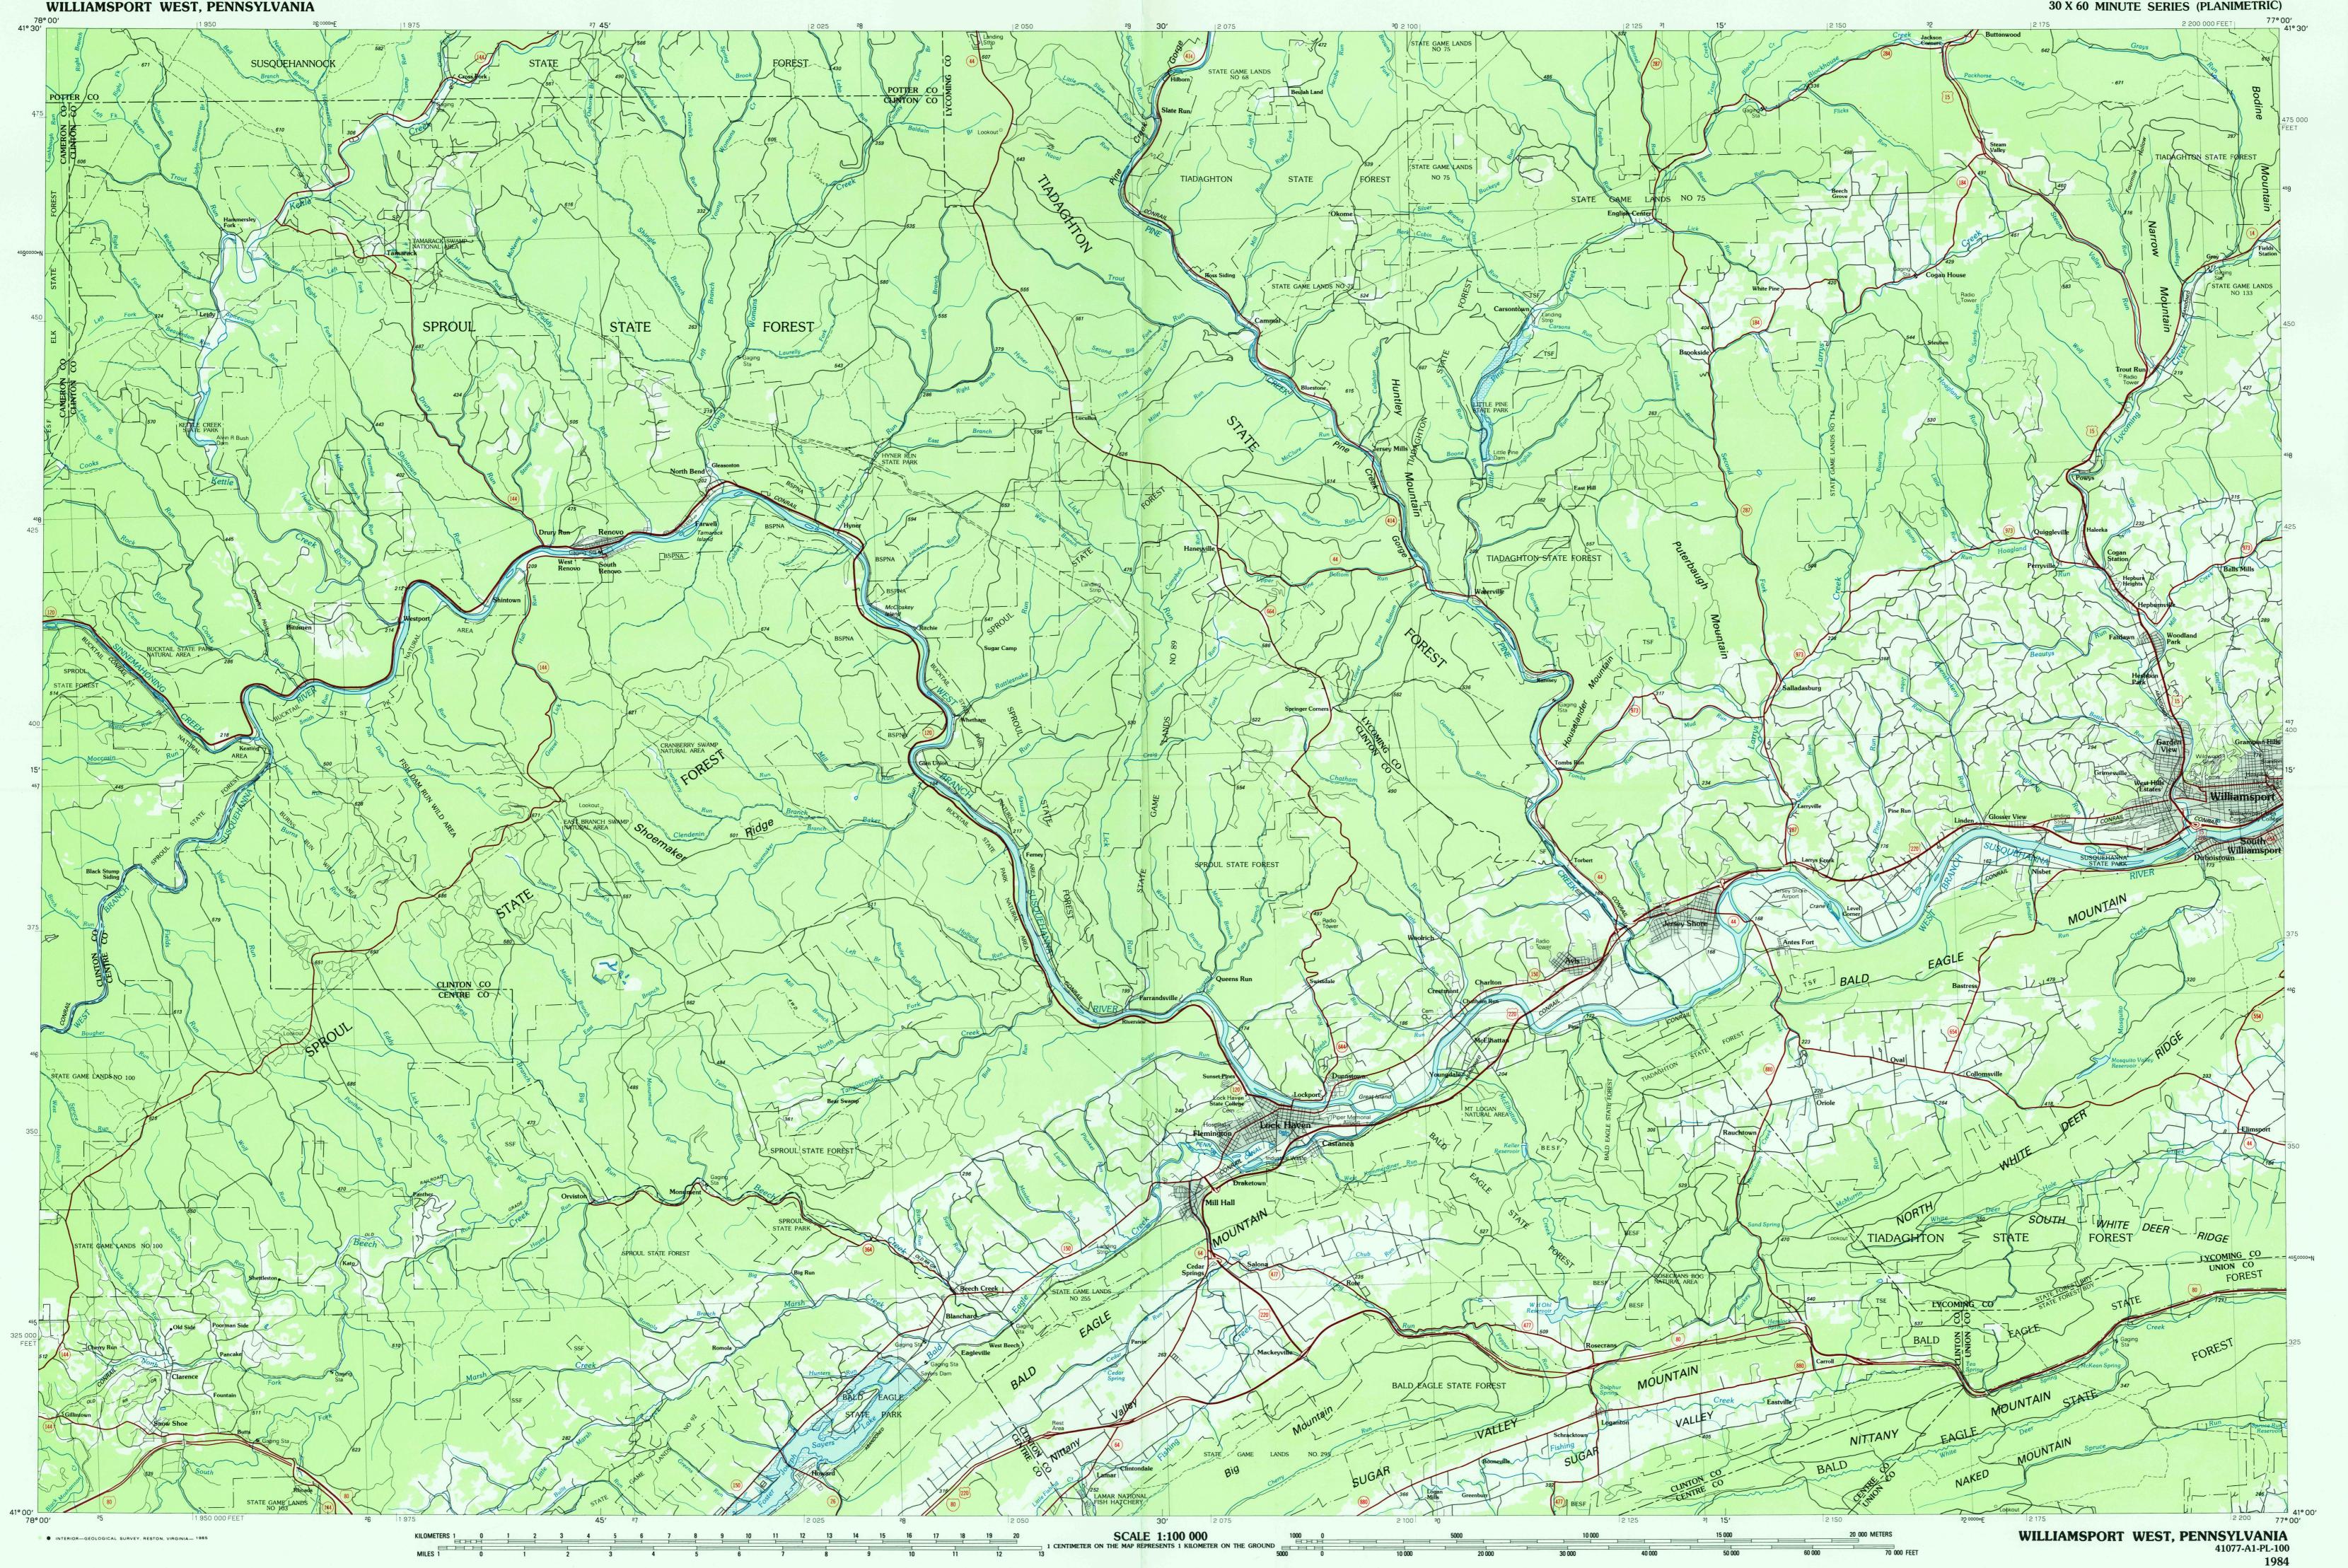

WILLIAMSPORT WEST, PENNSYLVANIA

GEOLOGICAL SURVEY THE AT 1984 Produced by the United States Geological Survey Compiled from USGS 1:24 000-scale topographic maps dated 1971–1973. Planimetry revised from aerial photographs taken 1976–1980 and other source data. Revised information not field checked. Map edited 1984

projection lines 5 meters south and 25 meters west There may be private inholdings within the boundaries of the National or State reservations shown on this map

NATIONAL GEODETIC VERTICAL DATUM OF 1929 ELEVATIONS SHOWN TO THE NEAREST METER

Projection and 10 000-meter grid, zone 18: Universal Transverse Mercator. 25 000-foot grid ticks based on Pennsylvania coordinate system, north zone. 1927 North American Datum To place on the predicted North American Datum 1983 move the

THIS MAP COMPLIES WITH NATIONAL MAP ACCURACY STANDARDS