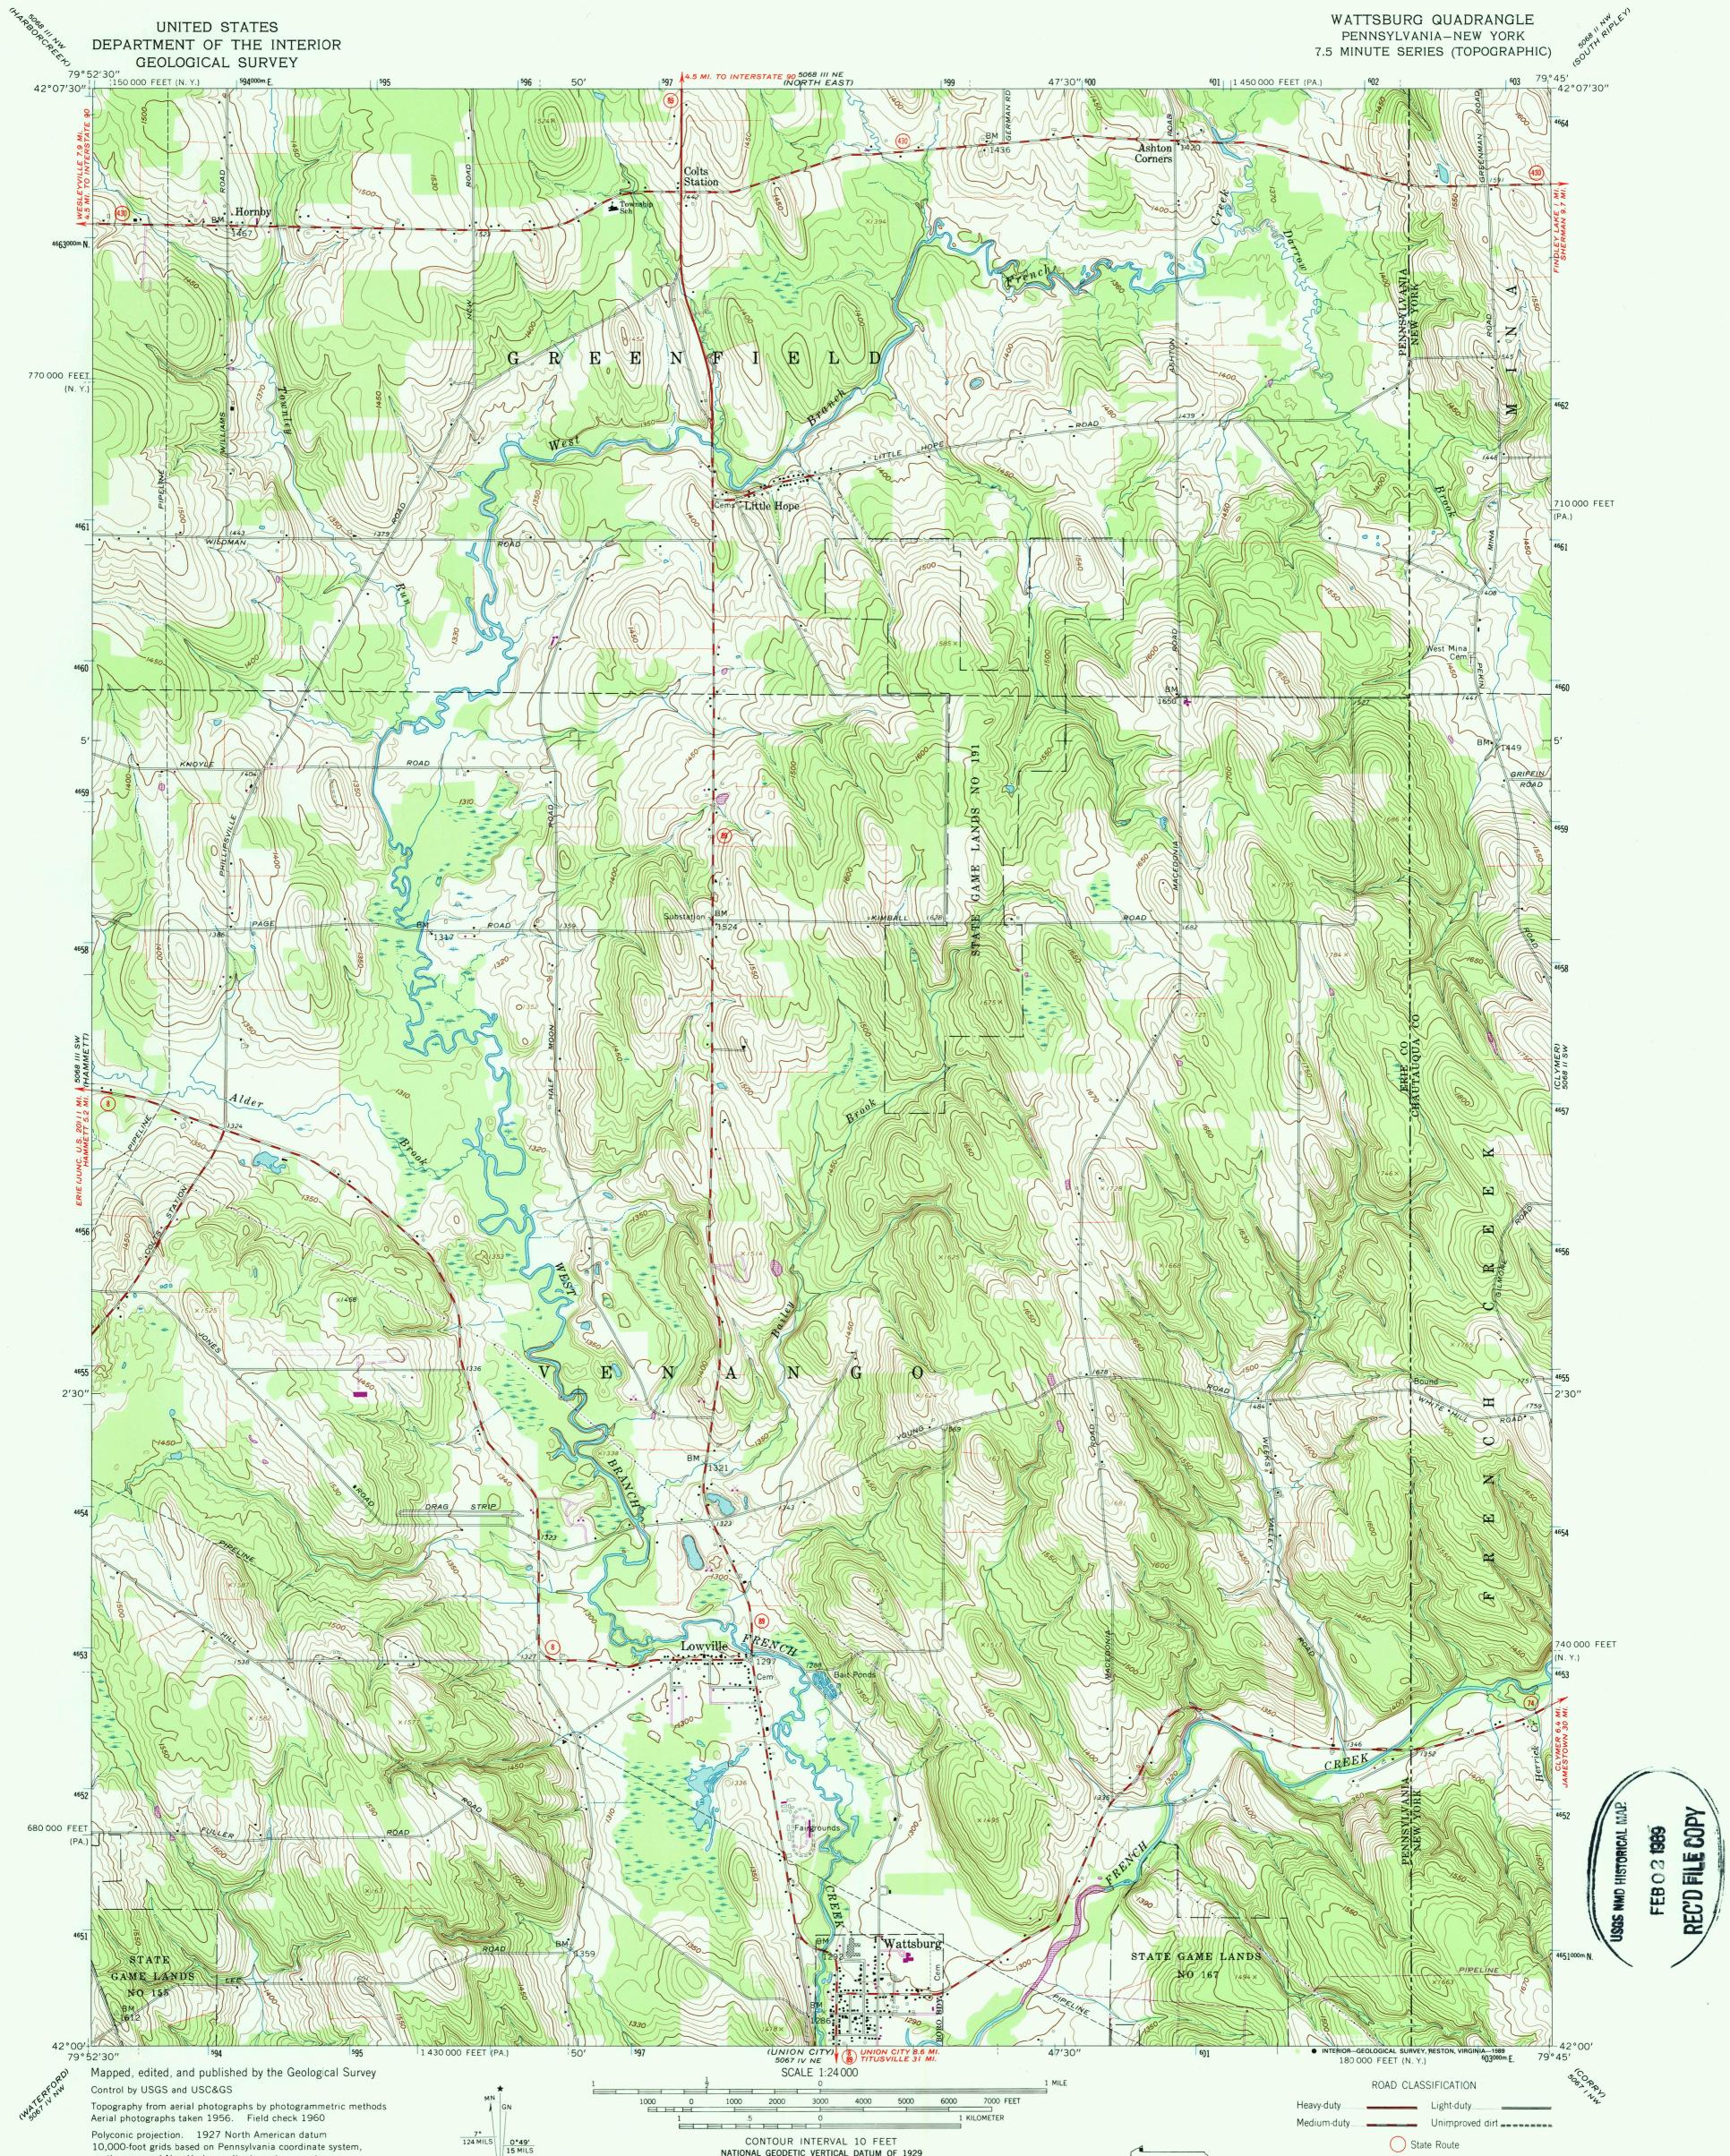

10,000-foot grids based on Pennsylvania coordinate system, north zone, and New York coordinate system, west zone 1000-meter Universal Transverse Mercator grid ticks, zone 17, shown in blue

UTM GRID AND 1970 MAGNETIC NORTH DECLINATION AT CENTER OF SHEET Fine red dashed lines indicate selected fence and field lines where generally visible on aerial photographs. This information is unchecked

Revisions shown in purple compiled in cooperation with State of Pennsylvania agencies from aerial photographs taken 1970. This information not field checked

(

NATIONAL GEODETIC VERTICAL DATUM OF 1929