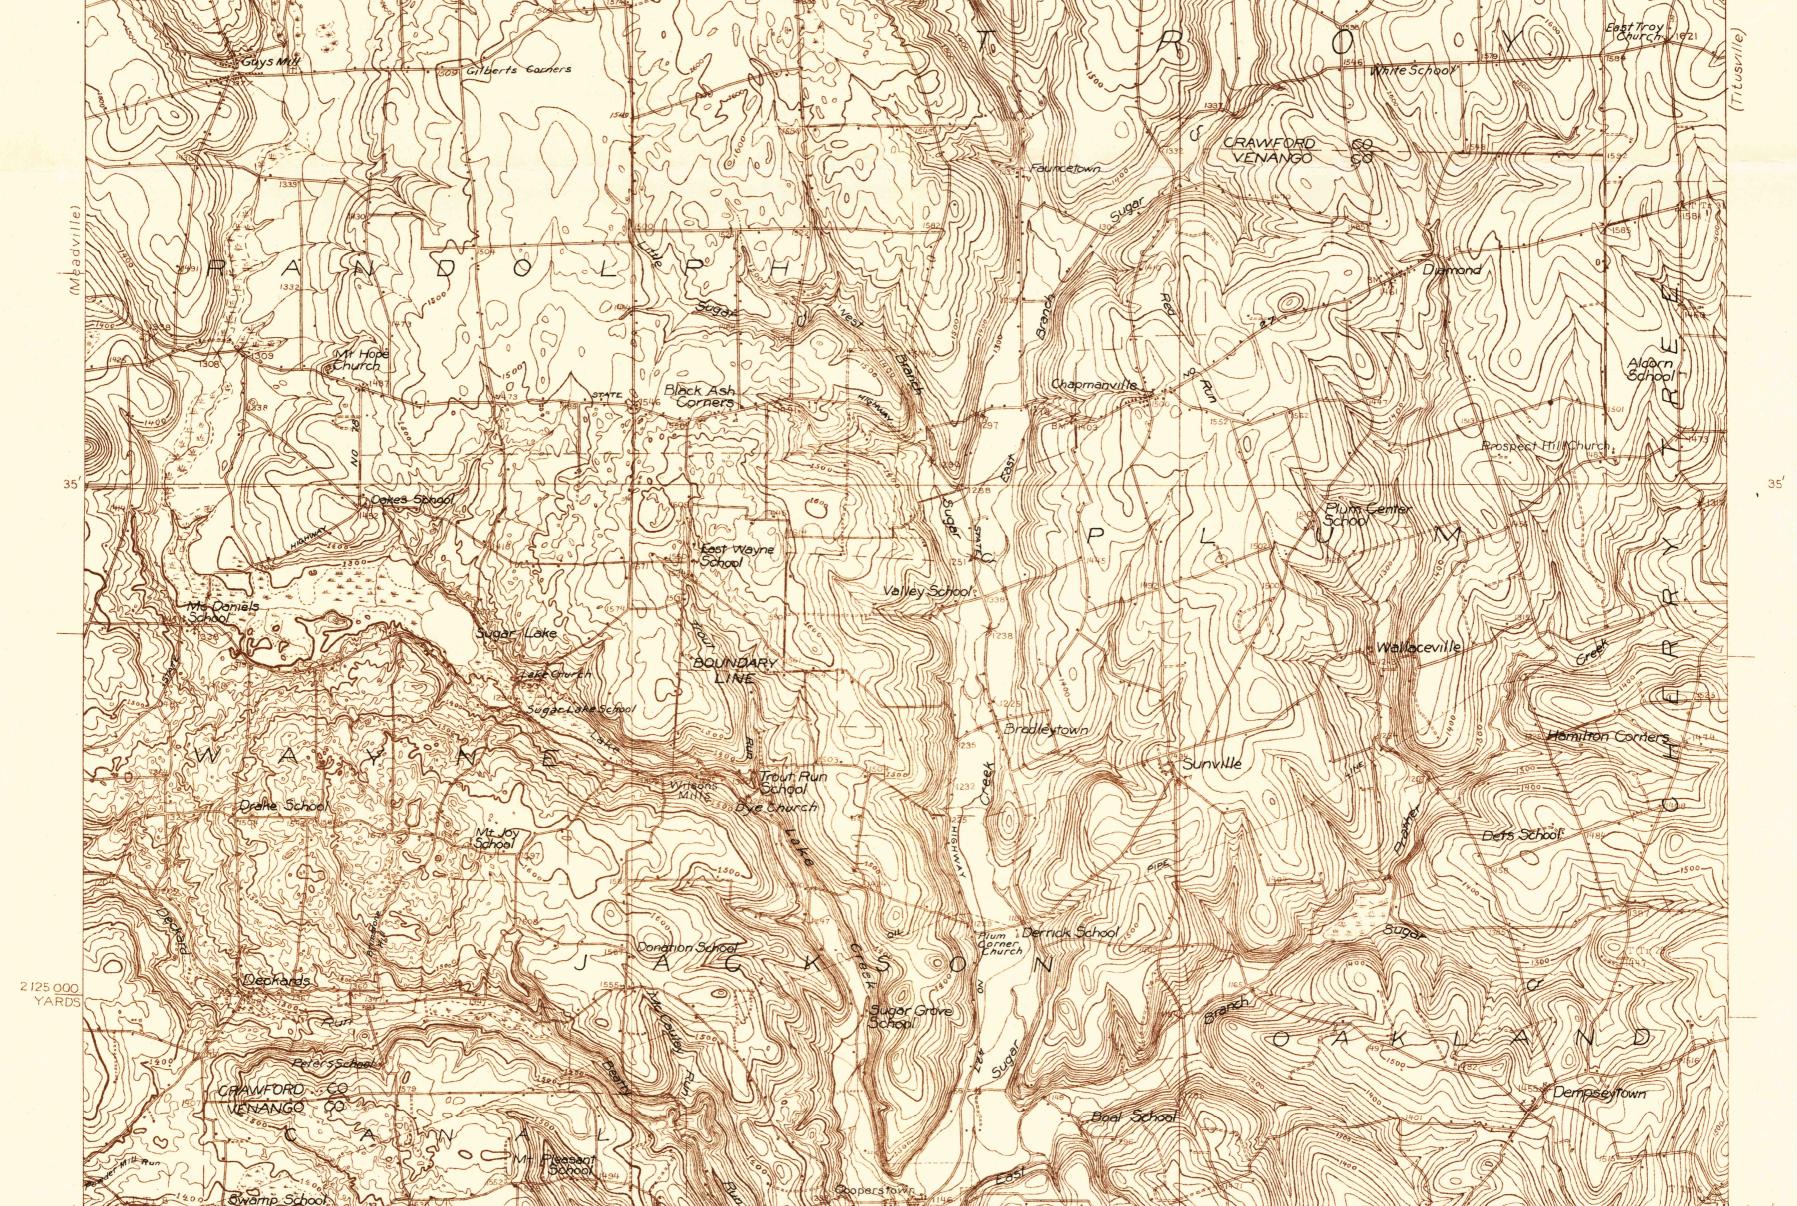

## 814-N-111-W/2

STATE OF PENNSYLVANIA DEPARTMENT OF INTERNAL AFFAIRS JAMES F. WOODWARD, SECRETARY TOPOGRAPHIC AND GEOLOGIC SURVEY GEORGE H. ASHLEY, STATE GEOLOGIST

Little Coatey NO

DEPARTMENT OF THE INTERIOR U. S. GEOLOGICAL SURVEY

( )

NZ

53

Lambu

50

d\* \*

+ Stiger

PENNSYLVANIA TOWNVILLE QUADRANGLE 79 45 45'