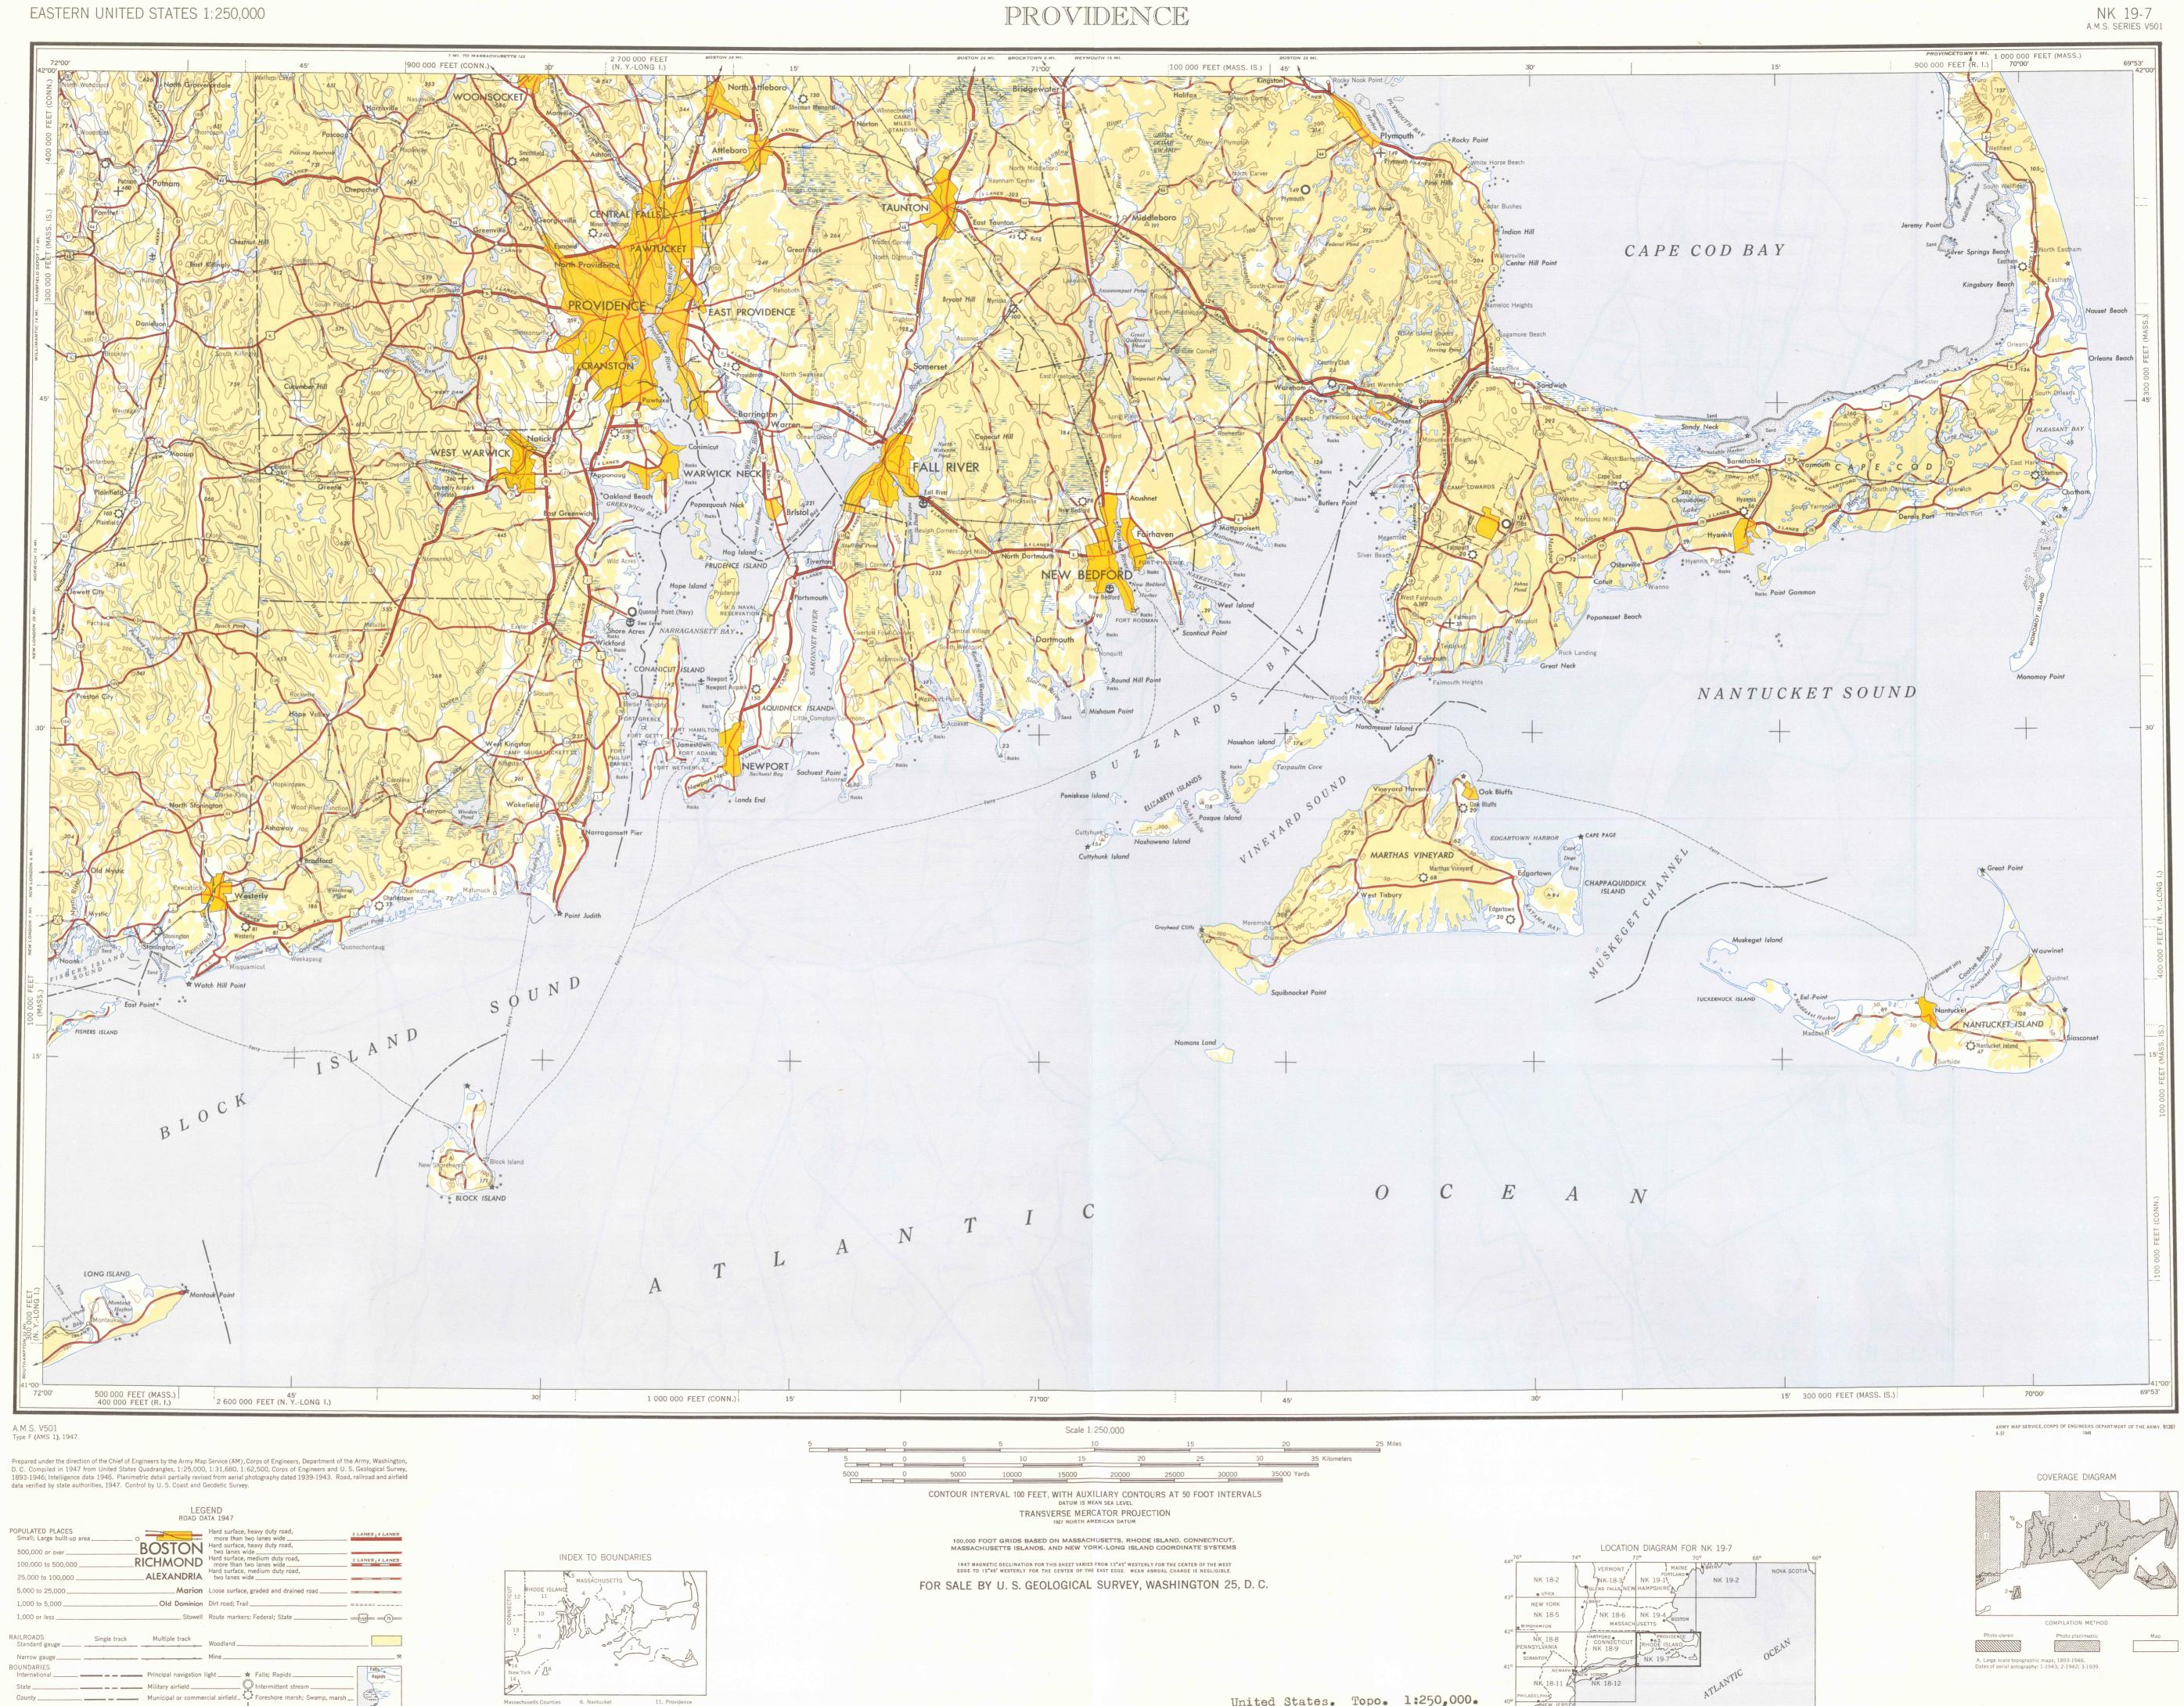

United States. Topo. 1:250,000. sheet Providence, 1951. cop.

PROVIDENCE, UNITED STATES N4100 W6953/100x207