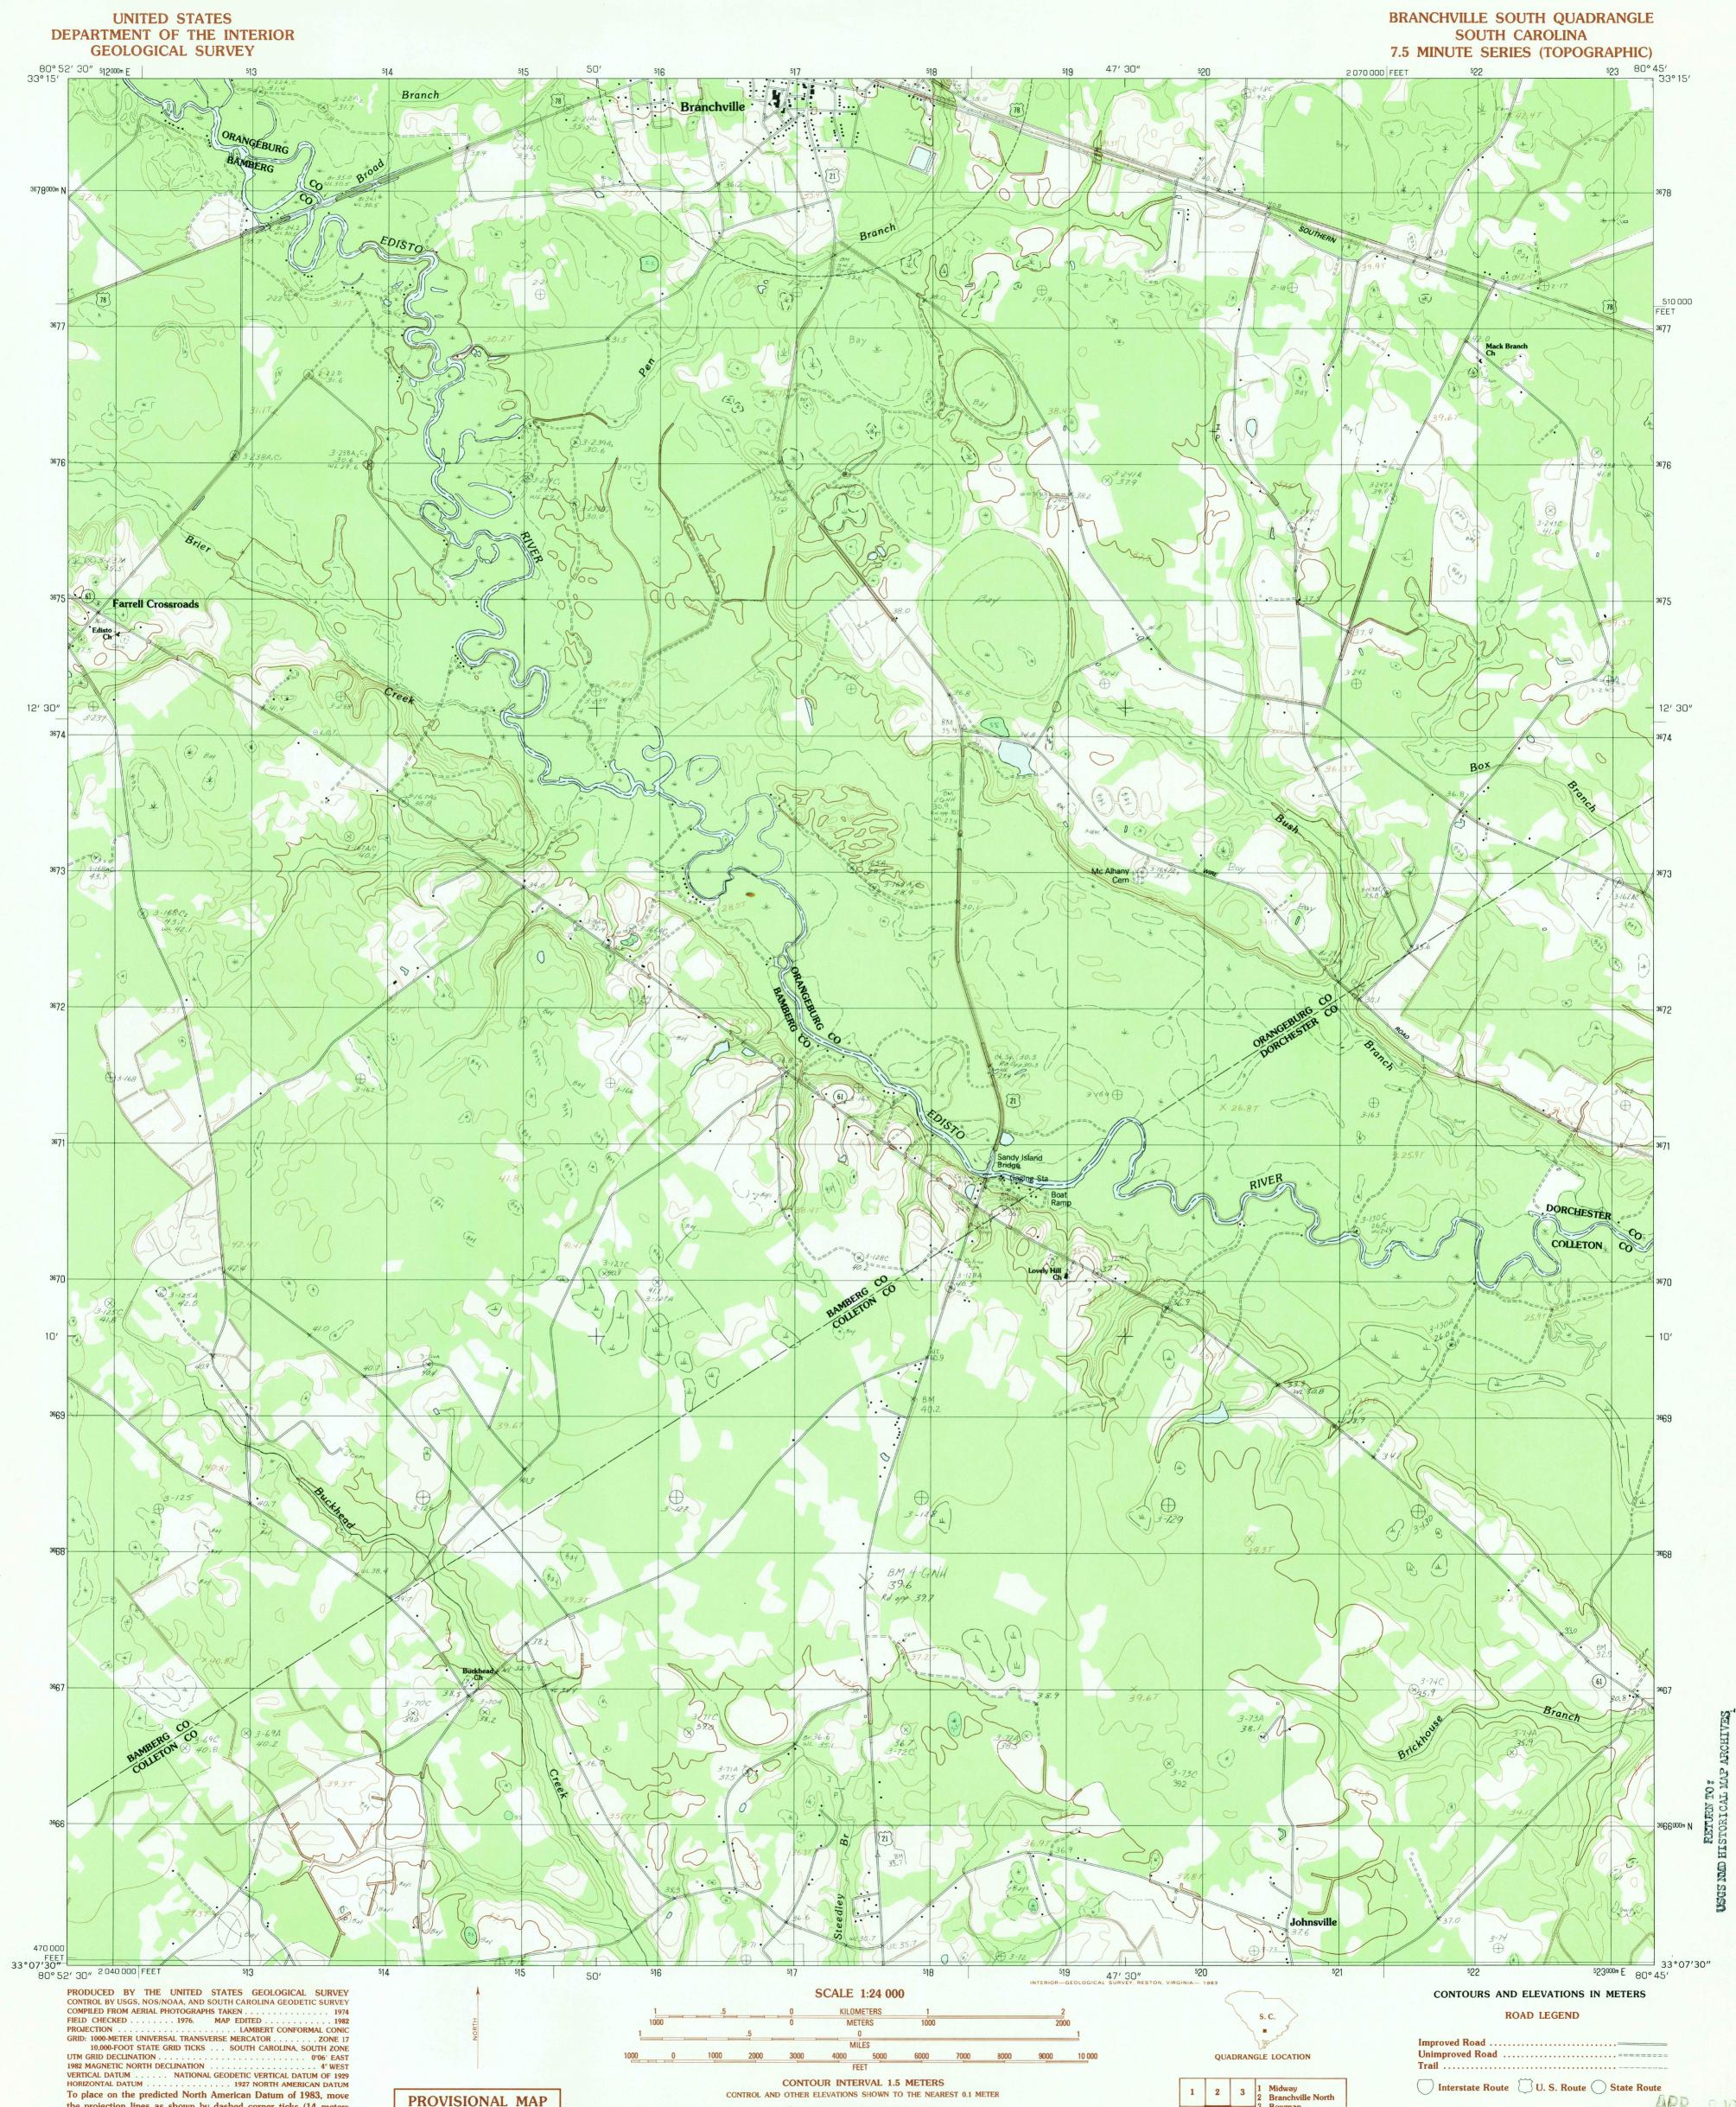

the projection lines as shown by dashed corner ticks (14 meters south and 17 meters west)

PROVISIONAL MAP Produced from original manuscript drawings. Information shown as of date of field check

## THIS MAP COMPLIES WITH NATIONAL MAP ACCURACY STANDARDS FOR SALE BY U.S. GEOLOGICAL SURVEY, RESTON, VIRGINIA 22092

CONTOUR INTERVAL 1.5 METERS

CONTROL AND OTHER ELEVATIONS SHOWN TO THE NEAREST 0.1 METER

To convert meters to feet multiply by 3.2808 To convert feet to meters multiply by .3048

🗍 Interstate Route 🗍 U. S. Route 🔵 State Route 1923 BRANCHVILLE SOUTH, S. C. **PROVISIONAL EDITION 1982** 1950 33080-B7-TM-024