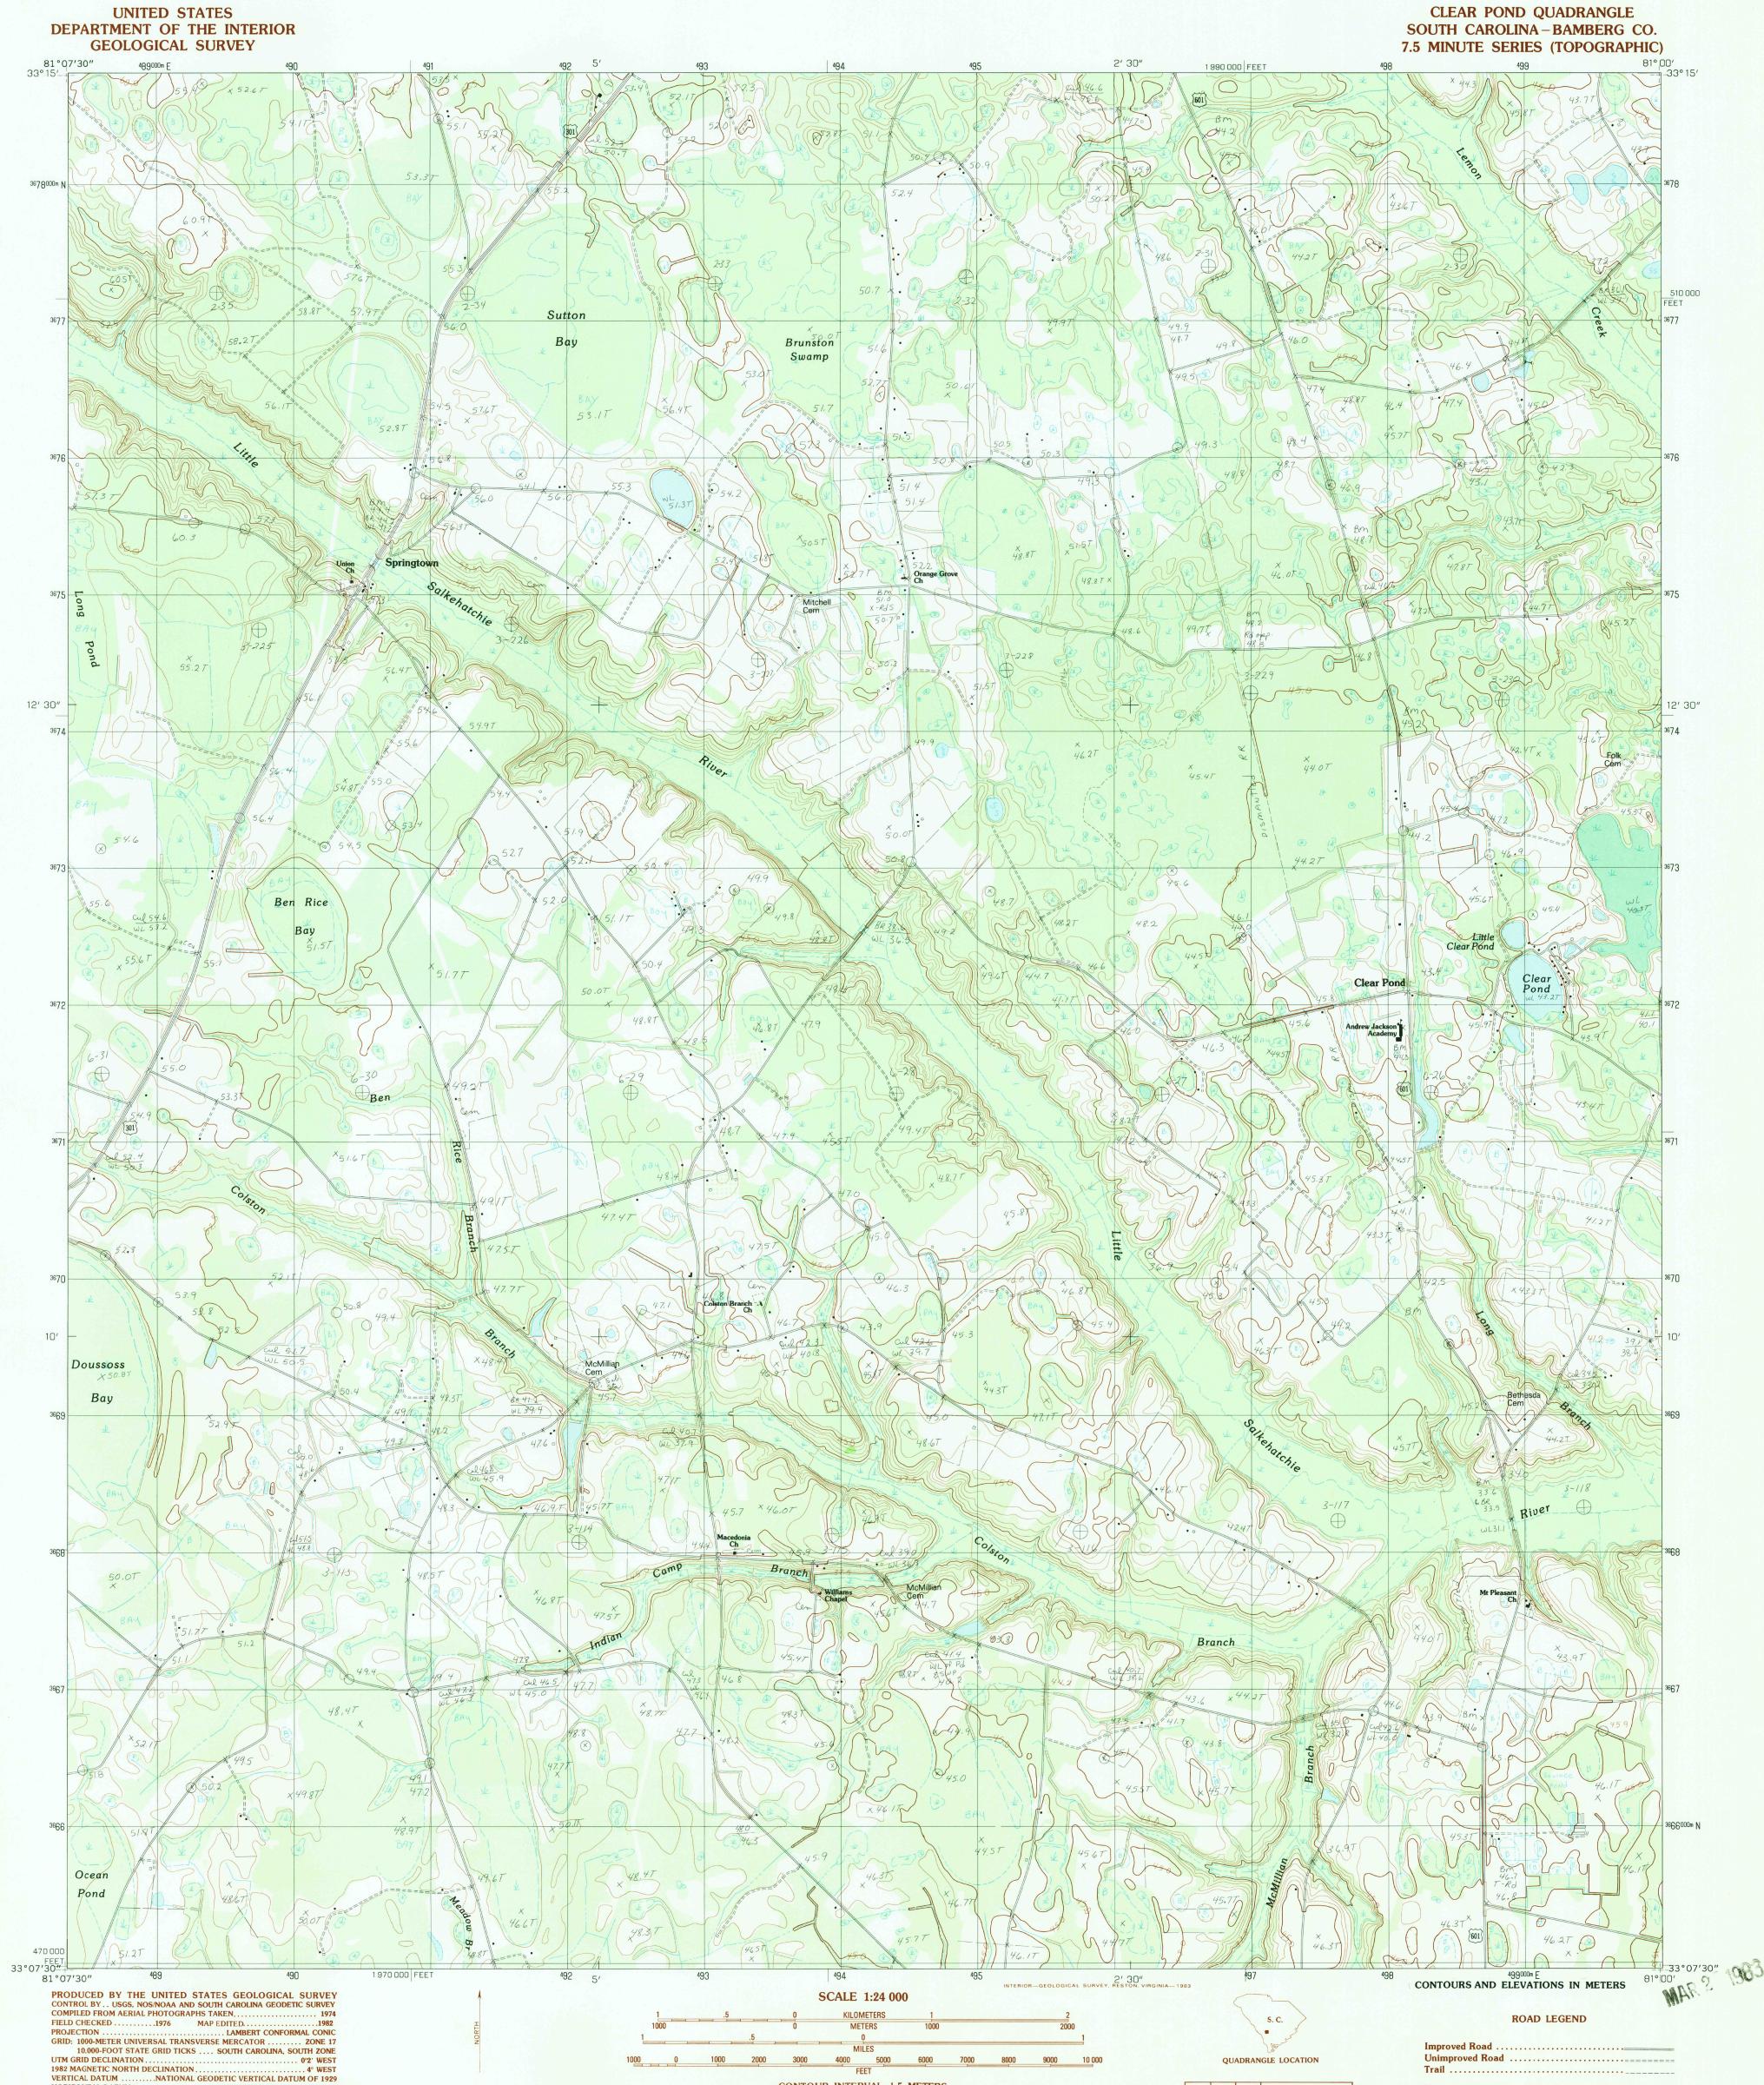

.....1927 NORTH AMERICAN DATUM HORIZONTAL DATUM ..... To place on the predicted North American Datum of 1983, move the projection lines as shown by dashed corner ticks (14 meters south and 16 meters west) There may be private inholdings within the boundaries of any Federal and State Reservations shown on this map

PROVISIONAL MAP Produced from original manuscript drawings. Information shown as of date of field check

THIS MAP COMPLIES WITH NATIONAL MAP ACCURACY STANDARDS FOR SALE BY U. S. GEOLOGICAL SURVEY, RESTON, VIRGINIA 22092

CONTOUR INTERVAL 1.5 METERS

To convert meters to feet multiply by 3.2808 To convert feet to meters multiply by .3048