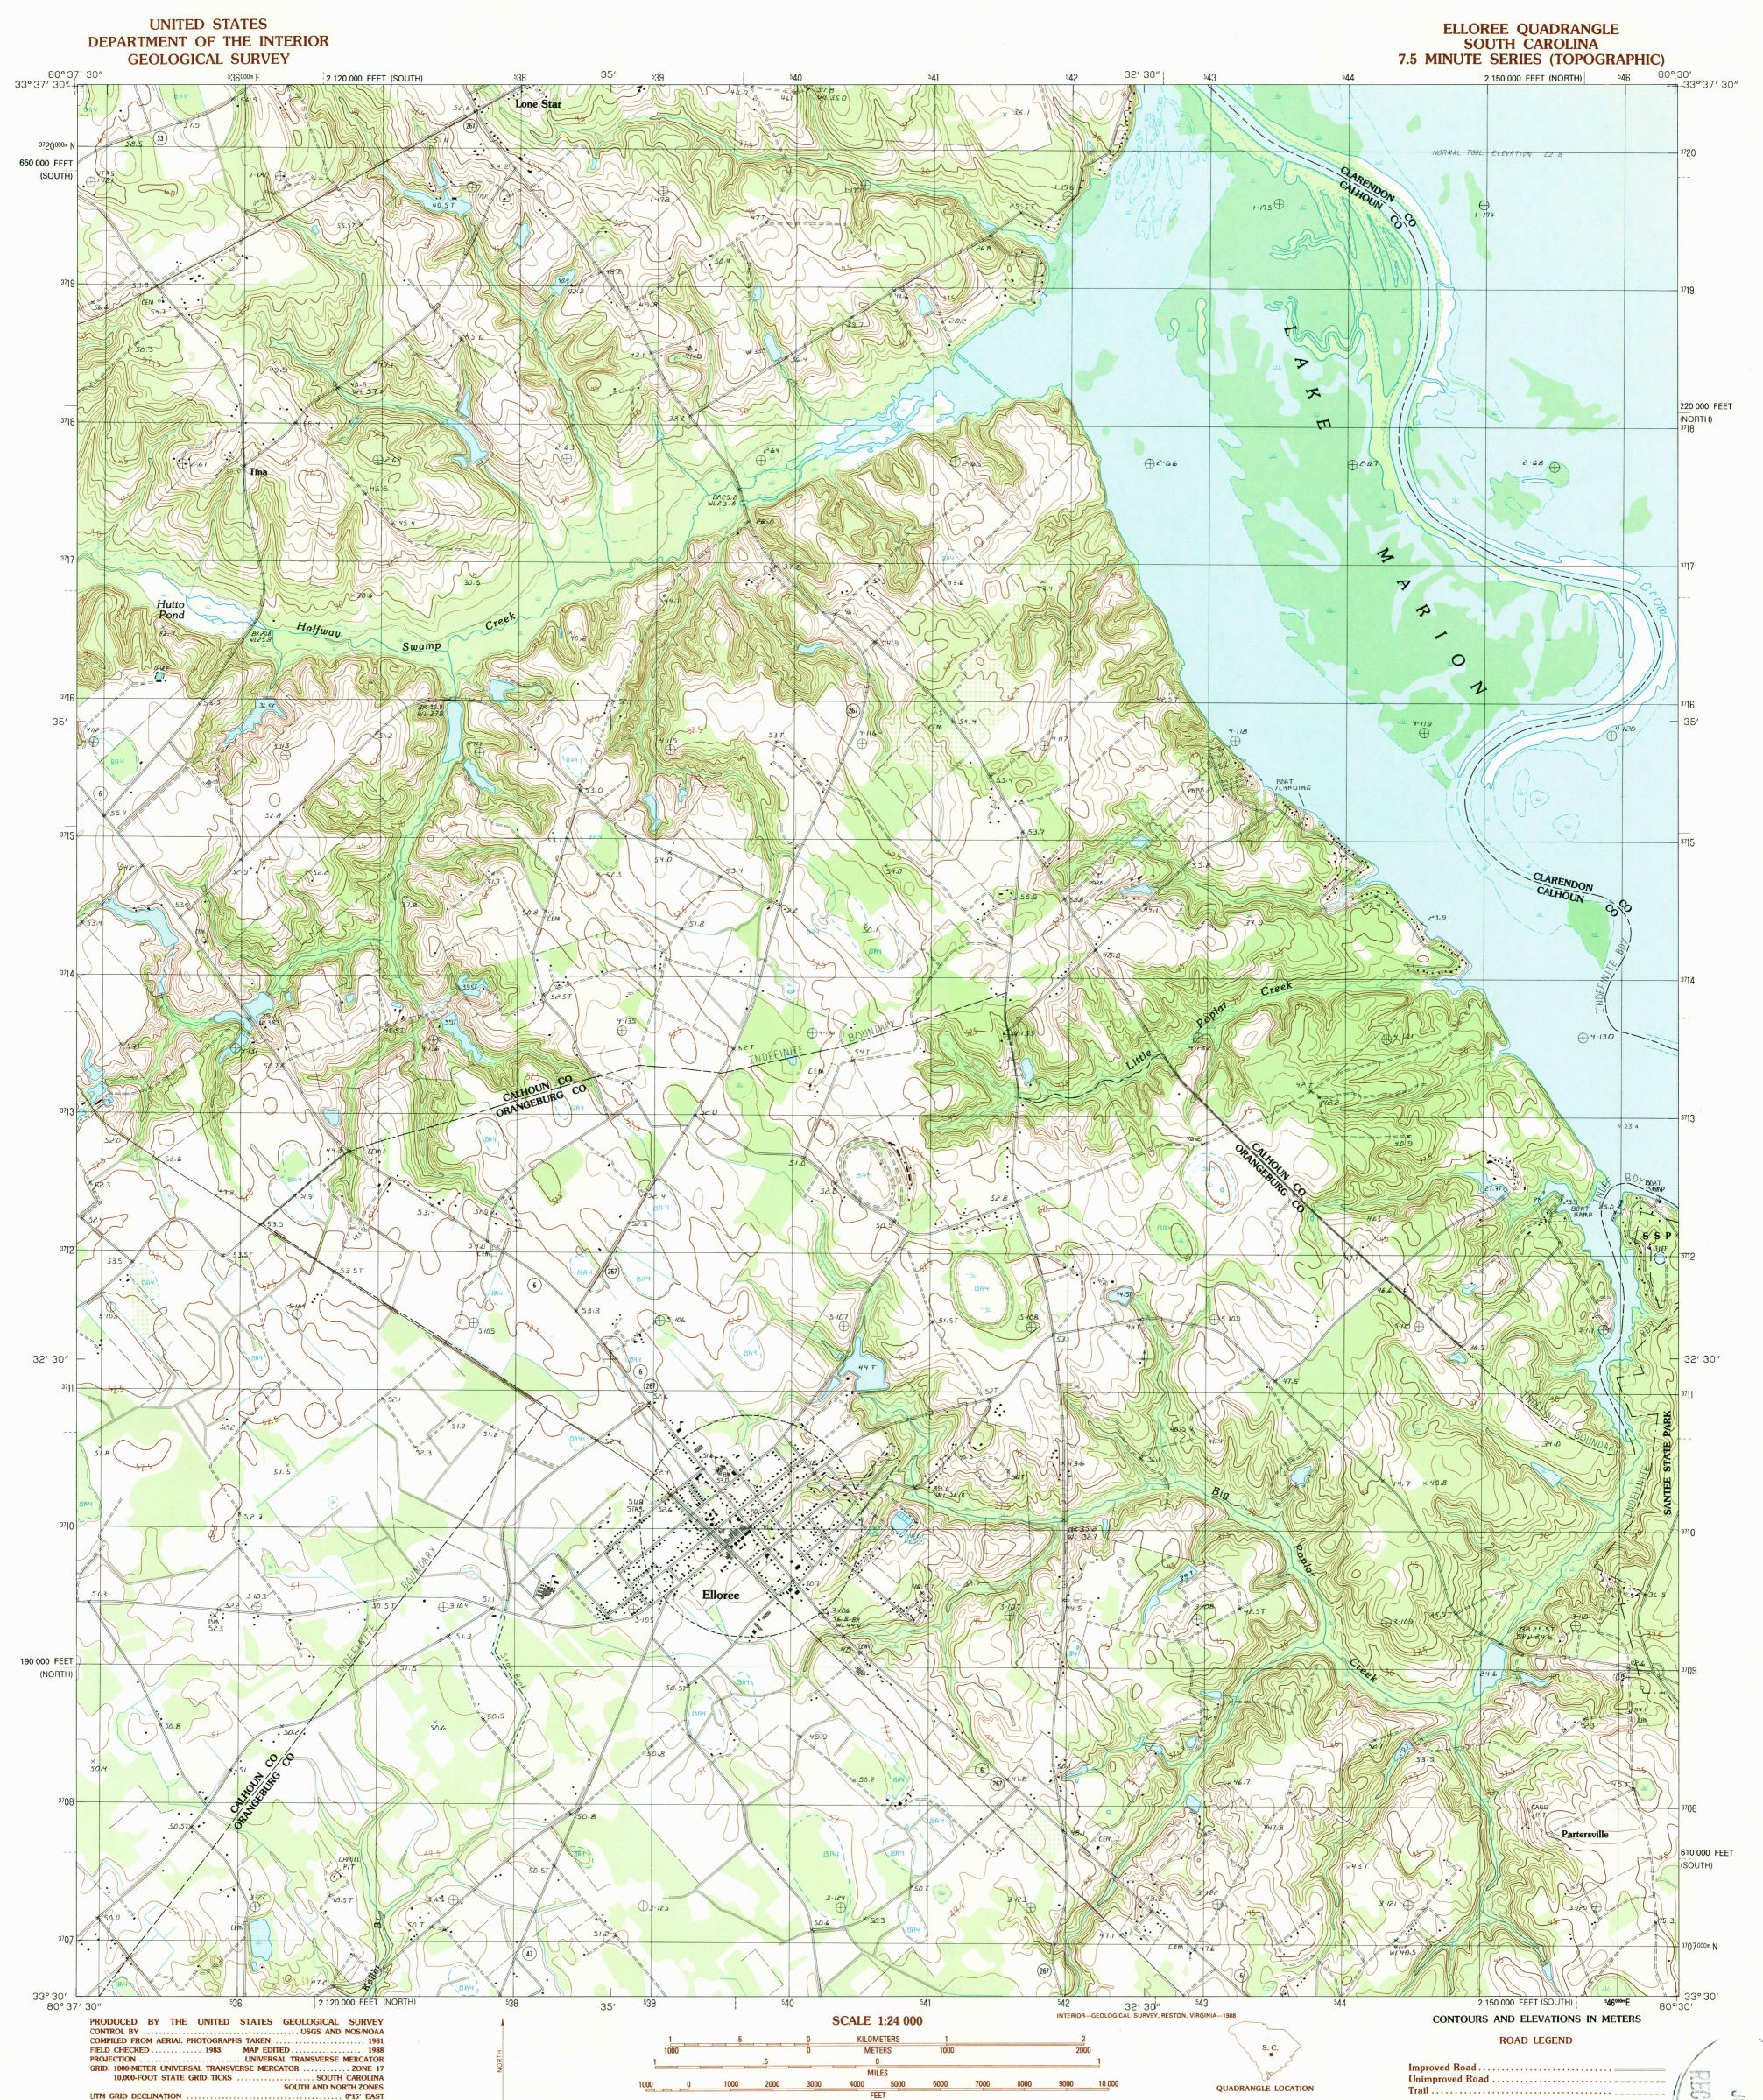

UTM GRID DECLINATION ... ..... 0°15' EAST Short dashed blue lines indicate elliptical bay outlines visible on aerial photographs

PROVISIONAL MAP Produced from original manuscript drawings. Information shown as of date of photography. 1

CONTOUR INTERVAL 1.5 METERS CONTROL AND FIELD ESTABLISHED ELEVATIONS SHOWN TO THE NEAREST 0.1 METER OTHER ELEVATIONS SHOWN TO THE NEAREST 0.5 METER To convert meters to feet multiply by 3.2808 To convert feet to meters multiply by .3048 THIS MAP COMPLIES WITH NATIONAL MAP ACCURACY STANDARDS FOR SALE BY U.S. GEOLOGICAL SURVEY, DENVER, COLORADO 80225, OR RESTON, VIRGINIA 22092

Trail ..... GUN Interstate Route U.S. Route State Route 0 HISTORICAL prest. 0 ta ELLOREE, SOUTH CAROLINA 8861 COPY **PROVISIONAL EDITION 1988** 33080-E5-TM-024

NMD

5