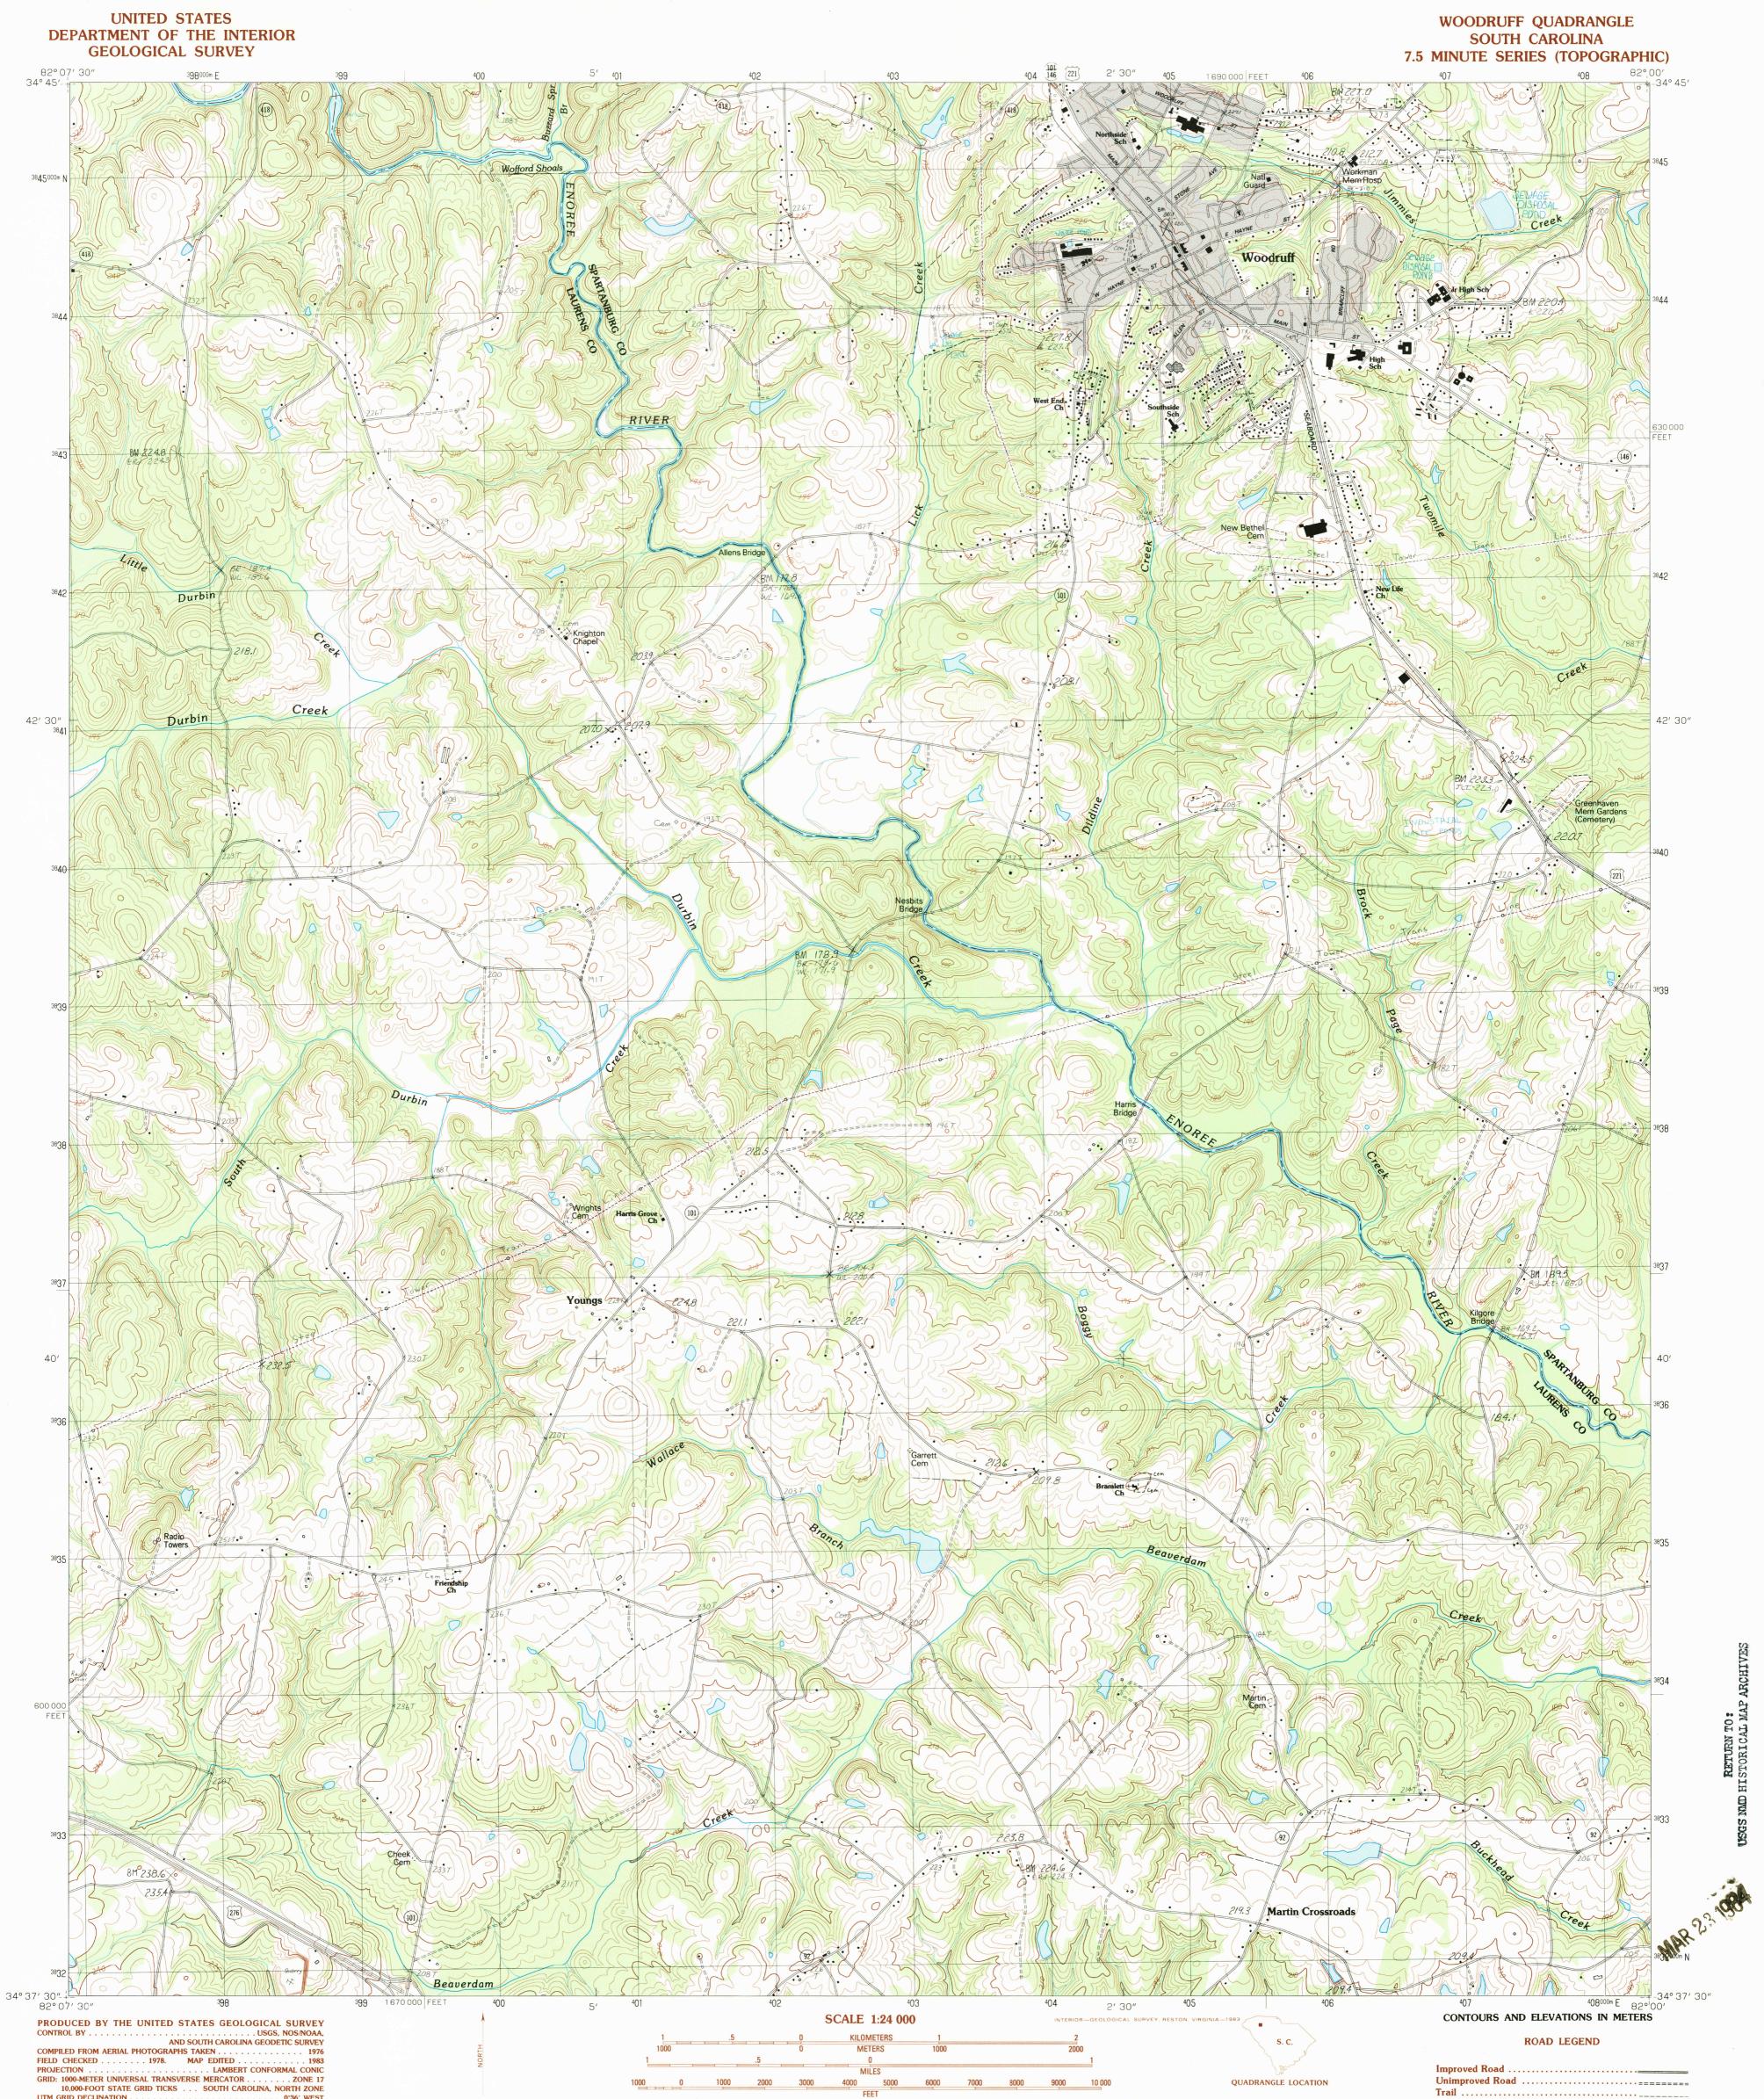

 Gray tint indicates area in which selected buildings are shown

PROVISIONAL MAP Produced from original manuscript drawings. Information shown as of date of field check .

t

🗍 Interstate Route 🌐 U. S. Route 🔵 State Route