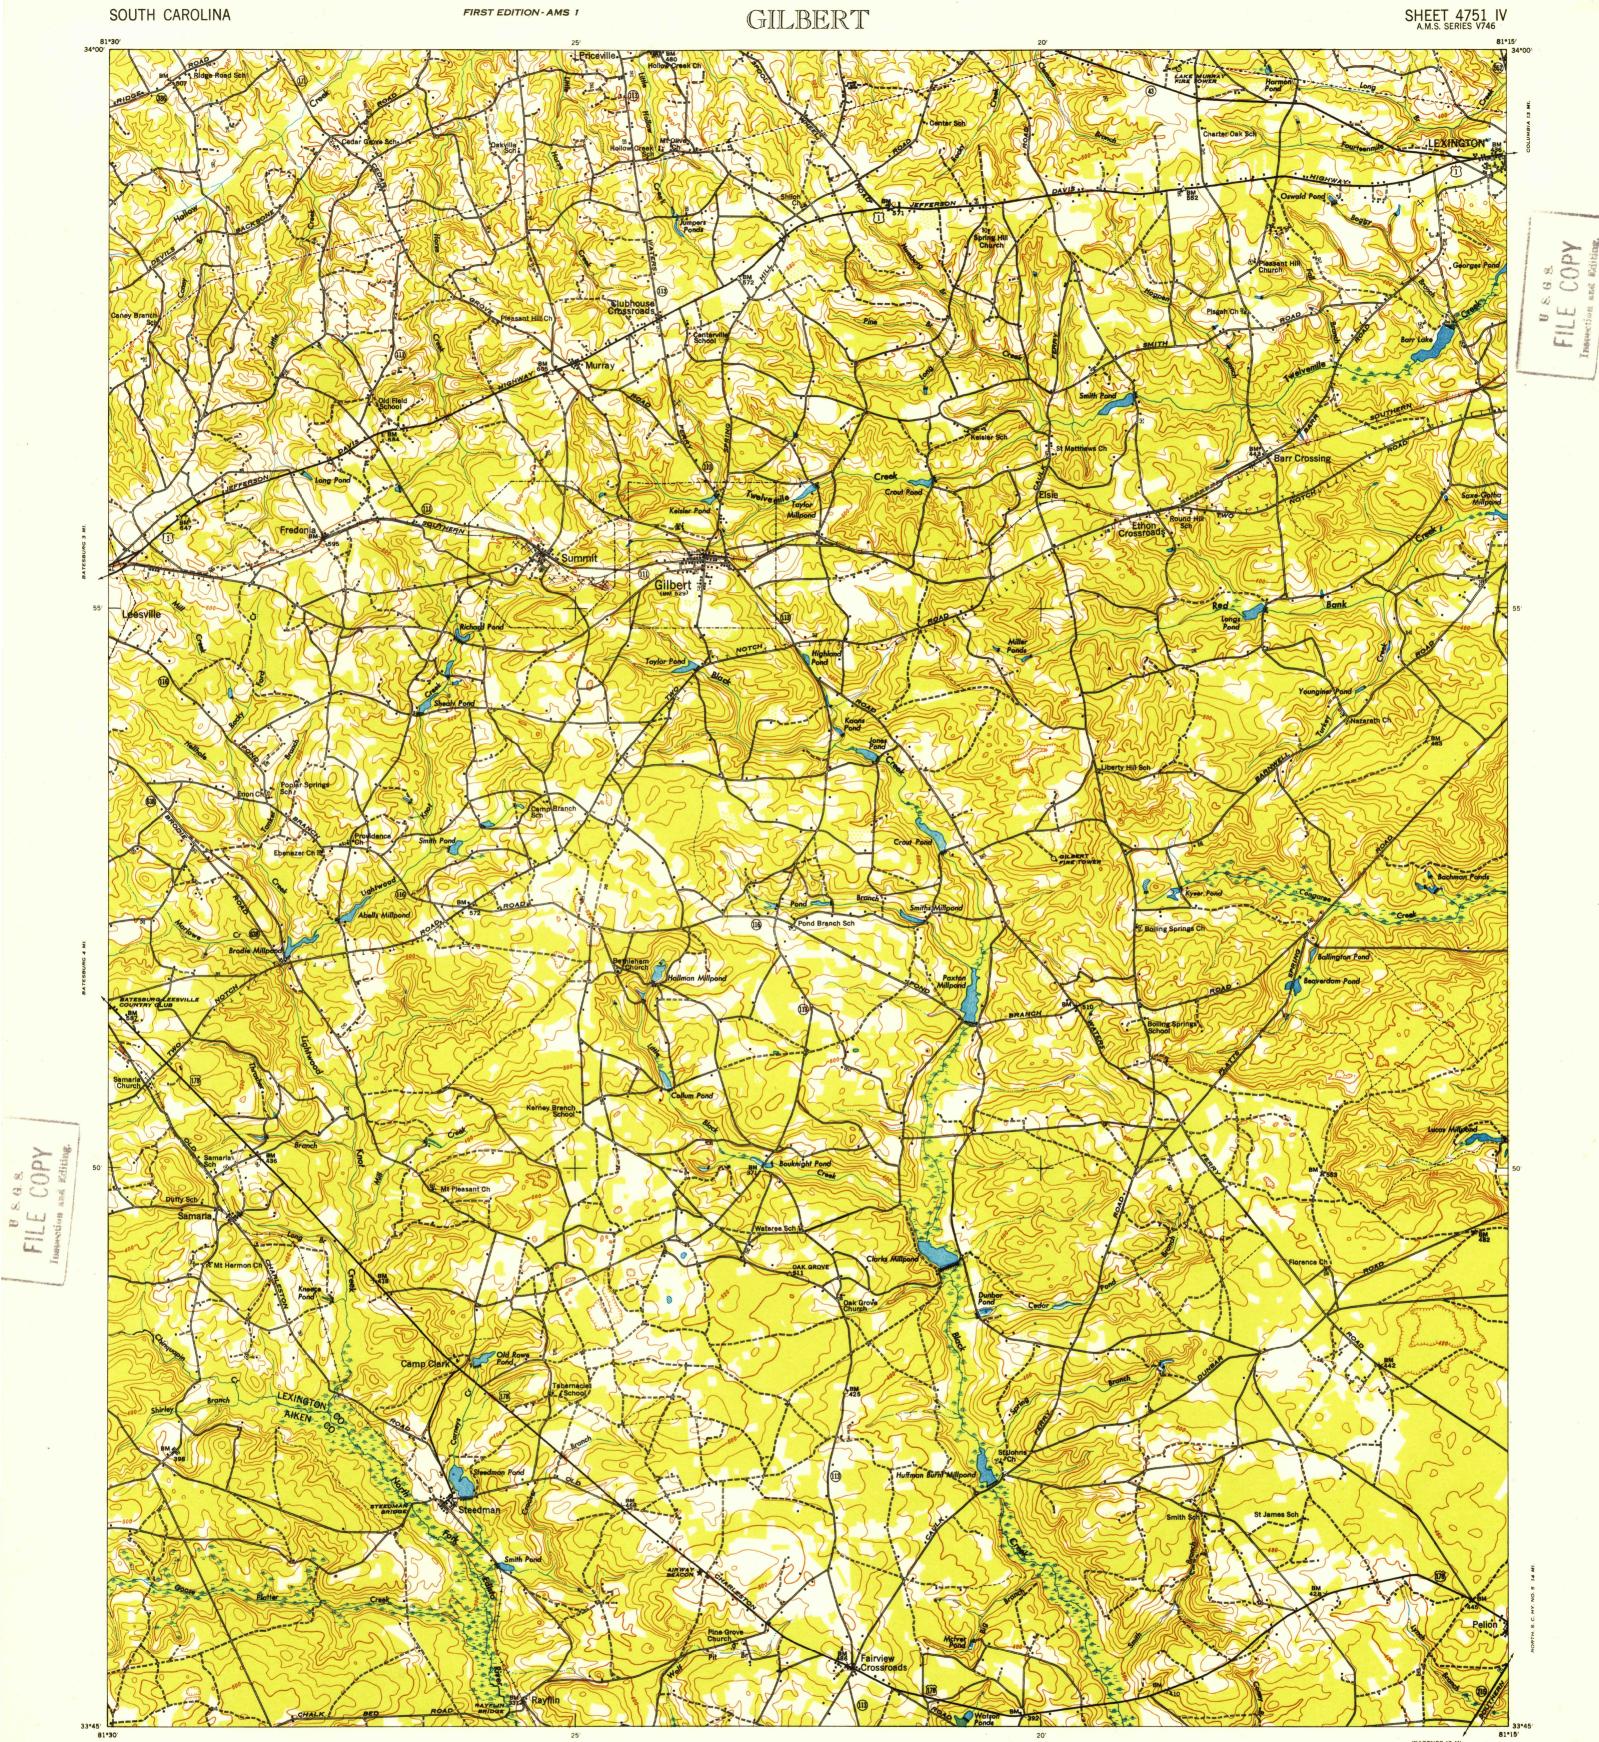

A.M.S. V746 First Edition (AMS 1), 1944

Prepared under the direction of the Chief of Engineers by the Army Map Service (TV), U. S. Army, Washington, D. C. Complied in 1944 by TVA and USGS from wide angle aerial photography by stereophotogrammetric and planetable methods. Aerial photography for TVA, 1943. Horizontal and vertical control by USC&GS, USGS, SCGS, and TVA. Map field checked, 1944. This map complies with the national standard map accuracy requirements.

## LEGEND

|                                                                                                                                                                                                                                                                                         |                | ROAD         | DATA 1944                                                                                                                            |                        |                                                                                                                                                                                                                                                                                                                                                                                                                                                                                                                                                                                                                                                                                                                                                                                                                                                                                                                                                                                                                                                                                                                                                                                                                                                                                                                                                                                                                                                                                                                                                                                                                                                                                                                                                                                                                                                                                                                                                                                                                                                                                                                                |
|-----------------------------------------------------------------------------------------------------------------------------------------------------------------------------------------------------------------------------------------------------------------------------------------|----------------|--------------|--------------------------------------------------------------------------------------------------------------------------------------|------------------------|--------------------------------------------------------------------------------------------------------------------------------------------------------------------------------------------------------------------------------------------------------------------------------------------------------------------------------------------------------------------------------------------------------------------------------------------------------------------------------------------------------------------------------------------------------------------------------------------------------------------------------------------------------------------------------------------------------------------------------------------------------------------------------------------------------------------------------------------------------------------------------------------------------------------------------------------------------------------------------------------------------------------------------------------------------------------------------------------------------------------------------------------------------------------------------------------------------------------------------------------------------------------------------------------------------------------------------------------------------------------------------------------------------------------------------------------------------------------------------------------------------------------------------------------------------------------------------------------------------------------------------------------------------------------------------------------------------------------------------------------------------------------------------------------------------------------------------------------------------------------------------------------------------------------------------------------------------------------------------------------------------------------------------------------------------------------------------------------------------------------------------|
| Hard surface, heavy duly road,<br>more than two lanes wide, <u>JLANE   4LANE</u><br>Hard surface, heavy duly road,<br>two lanes wide; Federal route marker<br>Secondary, hard surface, <u>JLANE   4LANE</u><br>two lanes wide; State route marker<br>two lanes wide, State route marker |                |              | Loose surface, graded, dry-weather road<br>Trail; Dirt road<br>Railroad in street; Carline in street<br>UNDER CONSTRUCTION ABANDONED |                        |                                                                                                                                                                                                                                                                                                                                                                                                                                                                                                                                                                                                                                                                                                                                                                                                                                                                                                                                                                                                                                                                                                                                                                                                                                                                                                                                                                                                                                                                                                                                                                                                                                                                                                                                                                                                                                                                                                                                                                                                                                                                                                                                |
| RAILROADS<br>Standard gauge                                                                                                                                                                                                                                                             | Single track D | ouble track  | Single track                                                                                                                         | ouble track Single     | track Double track                                                                                                                                                                                                                                                                                                                                                                                                                                                                                                                                                                                                                                                                                                                                                                                                                                                                                                                                                                                                                                                                                                                                                                                                                                                                                                                                                                                                                                                                                                                                                                                                                                                                                                                                                                                                                                                                                                                                                                                                                                                                                                             |
| Narrow gauge                                                                                                                                                                                                                                                                            |                |              |                                                                                                                                      |                        |                                                                                                                                                                                                                                                                                                                                                                                                                                                                                                                                                                                                                                                                                                                                                                                                                                                                                                                                                                                                                                                                                                                                                                                                                                                                                                                                                                                                                                                                                                                                                                                                                                                                                                                                                                                                                                                                                                                                                                                                                                                                                                                                |
| Single track carline<br>BOUNDARIES<br>International                                                                                                                                                                                                                                     |                |              | Double track car                                                                                                                     | line HIIII             |                                                                                                                                                                                                                                                                                                                                                                                                                                                                                                                                                                                                                                                                                                                                                                                                                                                                                                                                                                                                                                                                                                                                                                                                                                                                                                                                                                                                                                                                                                                                                                                                                                                                                                                                                                                                                                                                                                                                                                                                                                                                                                                                |
| State                                                                                                                                                                                                                                                                                   |                | Triangulatio | on station A                                                                                                                         | Intermittent stream    |                                                                                                                                                                                                                                                                                                                                                                                                                                                                                                                                                                                                                                                                                                                                                                                                                                                                                                                                                                                                                                                                                                                                                                                                                                                                                                                                                                                                                                                                                                                                                                                                                                                                                                                                                                                                                                                                                                                                                                                                                                                                                                                                |
| County (with monument)                                                                                                                                                                                                                                                                  |                | Bench mar    | k ×                                                                                                                                  | Dam                    | Rapids                                                                                                                                                                                                                                                                                                                                                                                                                                                                                                                                                                                                                                                                                                                                                                                                                                                                                                                                                                                                                                                                                                                                                                                                                                                                                                                                                                                                                                                                                                                                                                                                                                                                                                                                                                                                                                                                                                                                                                                                                                                                                                                         |
| County subdivision                                                                                                                                                                                                                                                                      |                | Spot eleval  | tion168                                                                                                                              | Rapids; Falls          | -                                                                                                                                                                                                                                                                                                                                                                                                                                                                                                                                                                                                                                                                                                                                                                                                                                                                                                                                                                                                                                                                                                                                                                                                                                                                                                                                                                                                                                                                                                                                                                                                                                                                                                                                                                                                                                                                                                                                                                                                                                                                                                                              |
| Reservation                                                                                                                                                                                                                                                                             |                | Woods        |                                                                                                                                      | large ranids and falls | And the second s |
| Military reservation                                                                                                                                                                                                                                                                    | MIL RES        | Woods-brus   | hwood                                                                                                                                | Swamp, marsh           |                                                                                                                                                                                                                                                                                                                                                                                                                                                                                                                                                                                                                                                                                                                                                                                                                                                                                                                                                                                                                                                                                                                                                                                                                                                                                                                                                                                                                                                                                                                                                                                                                                                                                                                                                                                                                                                                                                                                                                                                                                                                                                                                |
| School; Church                                                                                                                                                                                                                                                                          |                | Brushwood    |                                                                                                                                      | Rocks awash at low ti  | ide                                                                                                                                                                                                                                                                                                                                                                                                                                                                                                                                                                                                                                                                                                                                                                                                                                                                                                                                                                                                                                                                                                                                                                                                                                                                                                                                                                                                                                                                                                                                                                                                                                                                                                                                                                                                                                                                                                                                                                                                                                                                                                                            |
| Cemetery                                                                                                                                                                                                                                                                                |                | Orchard      |                                                                                                                                      | Wharf, pier            |                                                                                                                                                                                                                                                                                                                                                                                                                                                                                                                                                                                                                                                                                                                                                                                                                                                                                                                                                                                                                                                                                                                                                                                                                                                                                                                                                                                                                                                                                                                                                                                                                                                                                                                                                                                                                                                                                                                                                                                                                                                                                                                                |

SCALE 1:62500 1 2 0 1000 500 0 1000 500 0 1000 500 0 2000 4000 Meters 1000 3000 4000 Yards -----3000 1000 2000

> CONTOUR INTERVAL 20 FEET DATUM IS MEAN SEA LEVEL

3 Miles

TRUE NORTH

APPROXIMATE MEAN DECLINATION, 1944

POLYCONIC PROJECTION 1927 NORTH AMERICAN DATUM

REPRINTED FROM MILITARY EDITION FOR CIVIL USE SOLD AND DISTRIBUTED BY U.S. GEOLOGICAL SURVEY, WASHINGTON 25, D.C.

INDEX TO BOUNDARIES

(1)[2]

AUG 1 1949

WAGENER 10 MI