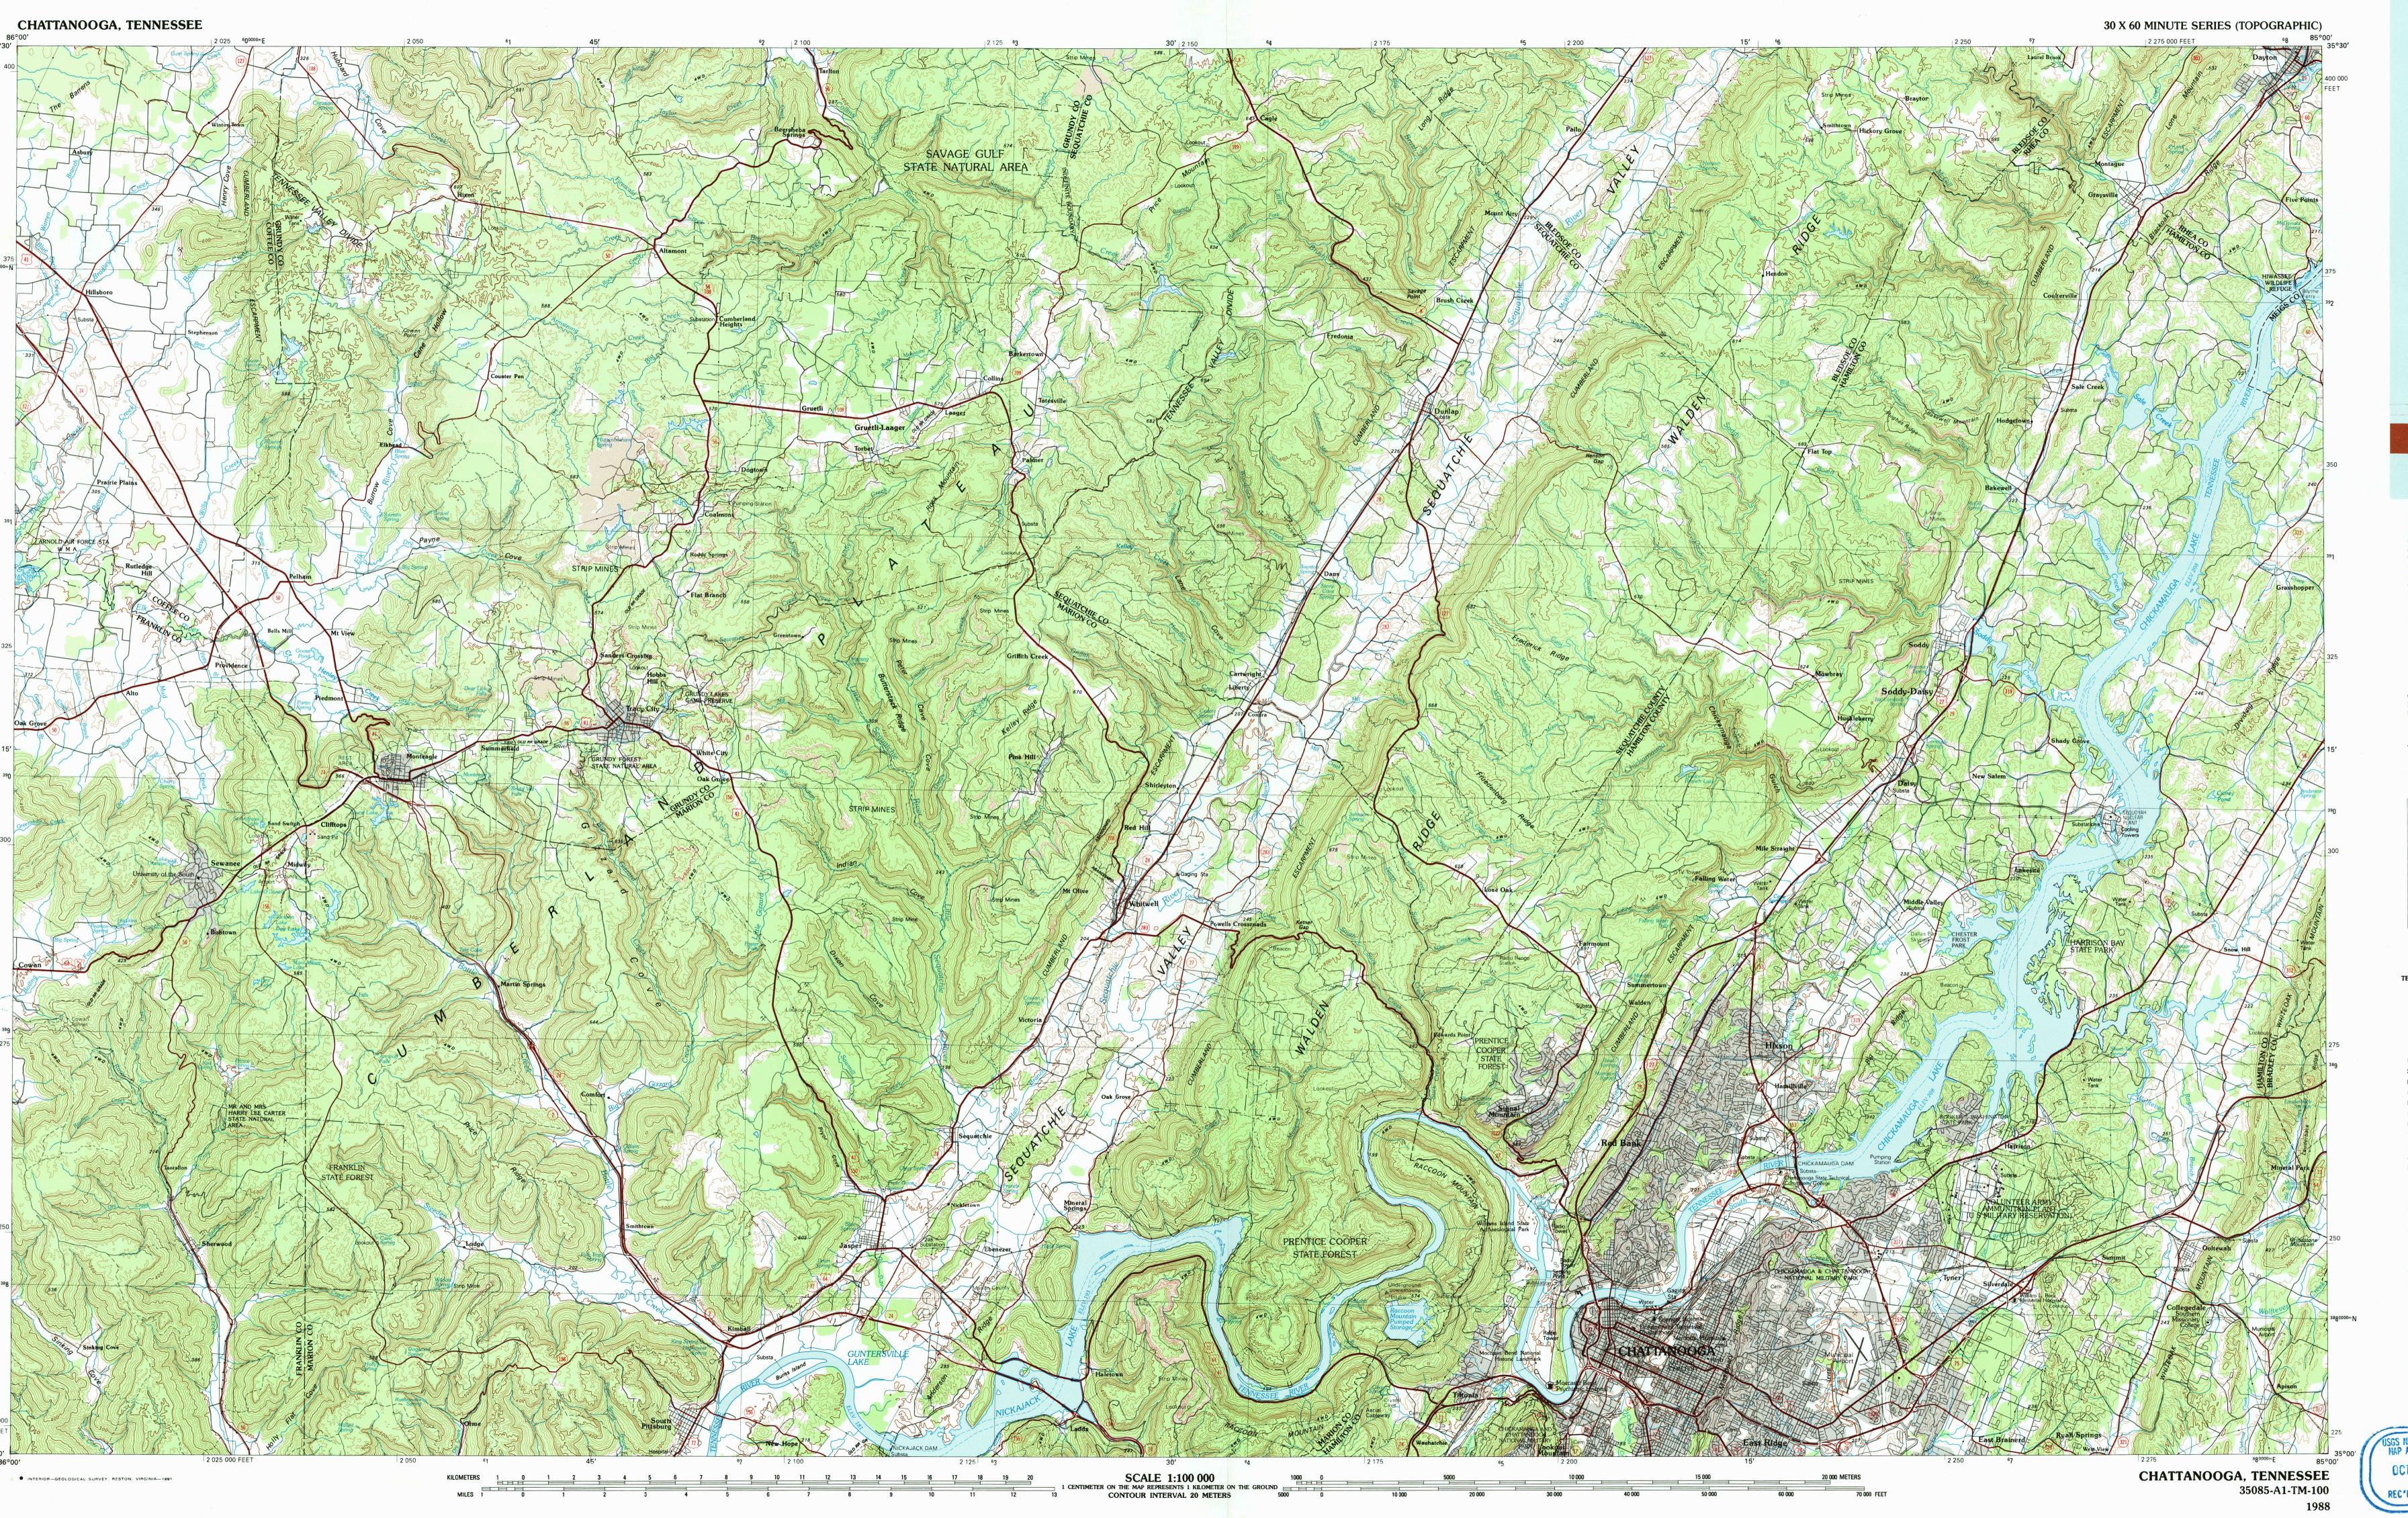

35085-A1-TM-100
Chattanooga

1:100 000-scale *metric* topographic map

**TENNESSEE** 

30 X 60 MINUTE QUADRANGLE SHOWING

- Contours and elevations in meters
- Highways, roads and other
- manmade structures
- Water features
- Woodland areas

Produced by Tennessee Valley Authority in cooperation with the United States Geological Survey Compiled from USGS-TVA 1:24 000-scale topographic maps dated 1947-1983. Planimetry revised from aerial photographs taken 1981-1988 and other source data. Revised information not field checked. Map edited 1988

Projection and 10 000-meter grid, zone 16: Universal Transverse Mercator 25 000-foot grid ticks based on Tennessee coordinate system 1927 North American Datum To place on the predicted North American Datum 1983 move the projection lines 6 meters south and 3 meters west There may be private inholdings within the boundaries of the National or State reservations shown on this map

CONTOUR INTERVAL 20 METERS
NATIONAL GEODETIC VERTICAL DATUM OF 1929
ELEVATIONS SHOWN TO THE NEAREST METER

THIS MAP COMPLIES WITH NATIONAL MAP ACCURACY STANDARDS

FOR SALE BY U.S. GEOLOGICAL SURVEY
DENVER, COLORADO 80225, OR RESTON, VIRGINIA 22092
TENNESSEE DEPARTMENT OF CONSERVATION, DIVISION OF GEOLOGY
NASHVILLE, TENN, 37219, AND
U.S. TENNESSEE VALLEY AUTHORITY, CHATTANOOGA, TENN. 37401