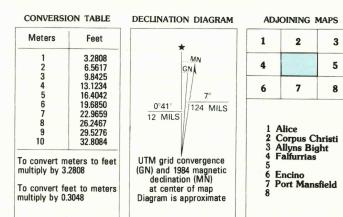

Produced by the Geological Survey and the National Ocean

Compiled from USGS 1:24 000-scale topographic maps dated 1951–1979 Planimetry revised from aerial photographs taken 1975 and other source data. Revised information not field checked. Map edited 1984 Bathymetry compiled by the National Ocean Service from tide-coordinated hydrographic surveys. This information is not intended for navigational purposes Mean lower low water (dotted) line and mean high water (heavy solid) line compiled by NOS from tide coordinated aerial photographs. Apparent shoreline (outer edge of vegetation) shown by light solid line Projection and 10 000-meter grid, zone 14, Universal Transverse Mercator 25 000-foot grid ticks based on Texas coordinate system, south zone 1927 North American Datum
To place on the predicted North American Datum 1983 move the projection lines
29 meters south and 27 meters east