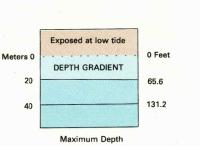

There may be private inholdings within the boundaries of National or State reservations shown on this map

CONTOUR INTERVAL 5 METERS

NATIONAL GEODETIC VERTICAL DATUM OF 1929

BATHYMETRIC CONTOUR INTERVAL 2 METERS WITH SUPPLEMENTARY
1 METER CONTOURS-DATUM IS MEAN LOWER LOW WATER
THE RELATIONSHIP BETWEEN THE TWO DATUMS IS VARIABLE BASE MAP COMPLIES WITH NATIONAL MAP ACCURACY

STANDARDS. BATHYMETRIC SURVEY DATA COMPLIES WITH INTERNATIONAL HYDROGRAPHIC ORGANIZATION (IHO) SPECIAL PUBLICATION 44 ACCURACY STANDARDS AND/OR STANDARDS USED AS OF THE DATE OF THE SURVEYS

FOR SALE BY U.S. GEOLOGICAL SURVEY DENVER, COLORADO 80225, OR RESTON, VIRGINIA 22092 AND NATIONAL OCEAN SERVICE, ROCKVILLE, MARYLAND 20852