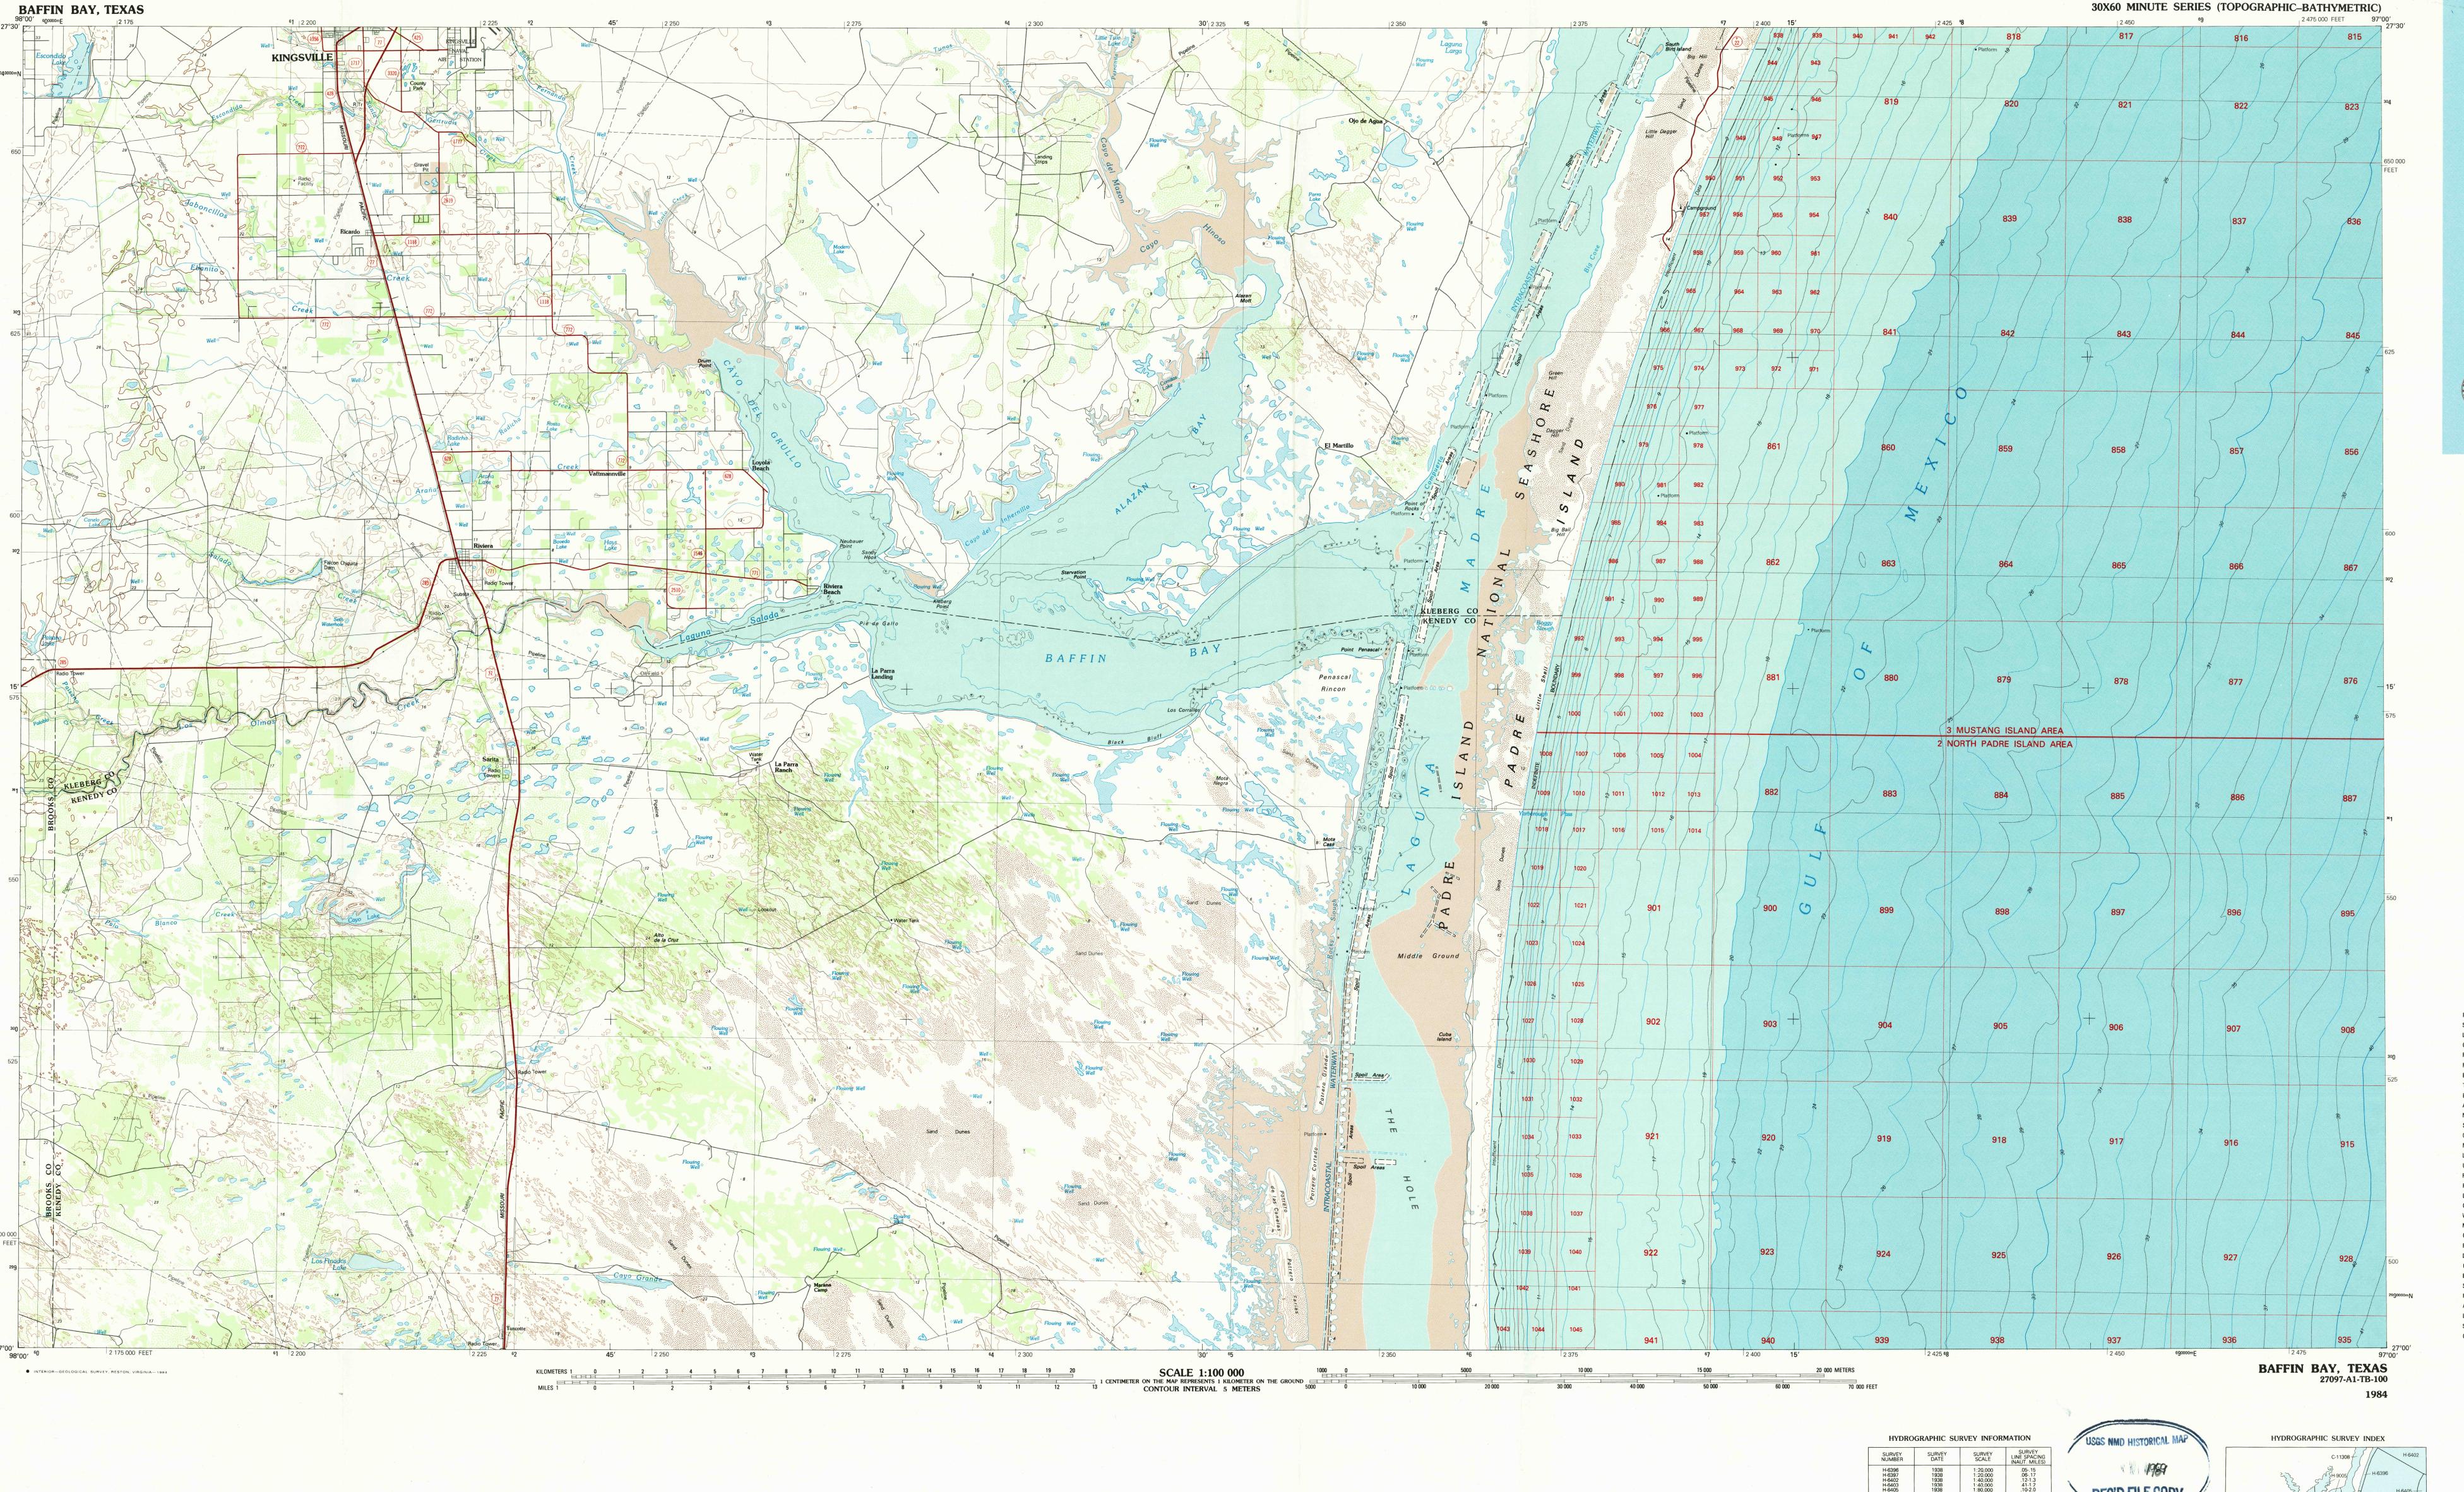

27097-A1-TB-100 **Baffin Bay TEXAS** 1:100 000-scale metric topographic—bathymetric map

30 X 60 MINUTE QUADRANGLE SHOWING

- Contours and elevations in meters Highways, roads and other
- manmade structures
- Water features Woodland areas
- Geographic names
- Bathymetric contours in meters

Produced by the Geological Survey and the National Ocean

Compiled from USGS 1:24 000-scale topographic maps dated 1951–1979 Planimetry revised from aerial photographs taken 1975 and other source data. Revised information not field checked. Map edited 1984 Bathymetry compiled by the National Ocean Service from tide-coordinated hydrographic surveys. This information is not intended for navigational purposes Mean lower low water (dotted) line and mean high water (heavy solid) line compiled by NOS from tide coordinated aerial photographs. Apparent shoreline (outer edge of vegetation) shown by light solid line Projection and 10 000-meter grid, zone 14, Universal Transverse Mercator 25 000-foot grid ticks based on Texas coordinate system, south zone 1927 North American Datum
To place on the predicted North American Datum 1983 move the projection lines
29 meters south and 27 meters east

Offshore protraction survey data, shown in red, furnished by the Minerals Management Service. Heavy lines indicate limits of Outer Continental Shelf Official Protraction Diagrams dated July 16, 1954. The protractions on this map are not for Federal leasing purposes; for such purposes, refer to OCS Official Protraction Diagrams available from the Minerals Management Service

There may be private inholdings within the boundaries of National or State reservations shown on this map

CONTOUR INTERVAL 5 METERS

NATIONAL GEODETIC VERTICAL DATUM OF 1929

BATHYMETRIC CONTOUR INTERVAL 2 METERS WITH SUPPLEMENTARY
1 METER CONTOURS-DATUM IS MEAN LOWER LOW WATER
THE RELATIONSHIP BETWEEN THE TWO DATUMS IS VARIABLE BASE MAP COMPLIES WITH NATIONAL MAP ACCURACY

STANDARDS. BATHYMETRIC SURVEY DATA COMPLIES WITH INTERNATIONAL HYDROGRAPHIC ORGANIZATION (IHO) SPECIAL PUBLICATION 44 ACCURACY STANDARDS AND/OR STANDARDS USED AS OF THE DATE OF THE SURVEYS

FOR SALE BY U.S. GEOLOGICAL SURVEY DENVER, COLORADO 80225, OR RESTON, VIRGINIA 22092 AND NATIONAL OCEAN SERVICE, ROCKVILLE, MARYLAND 20852