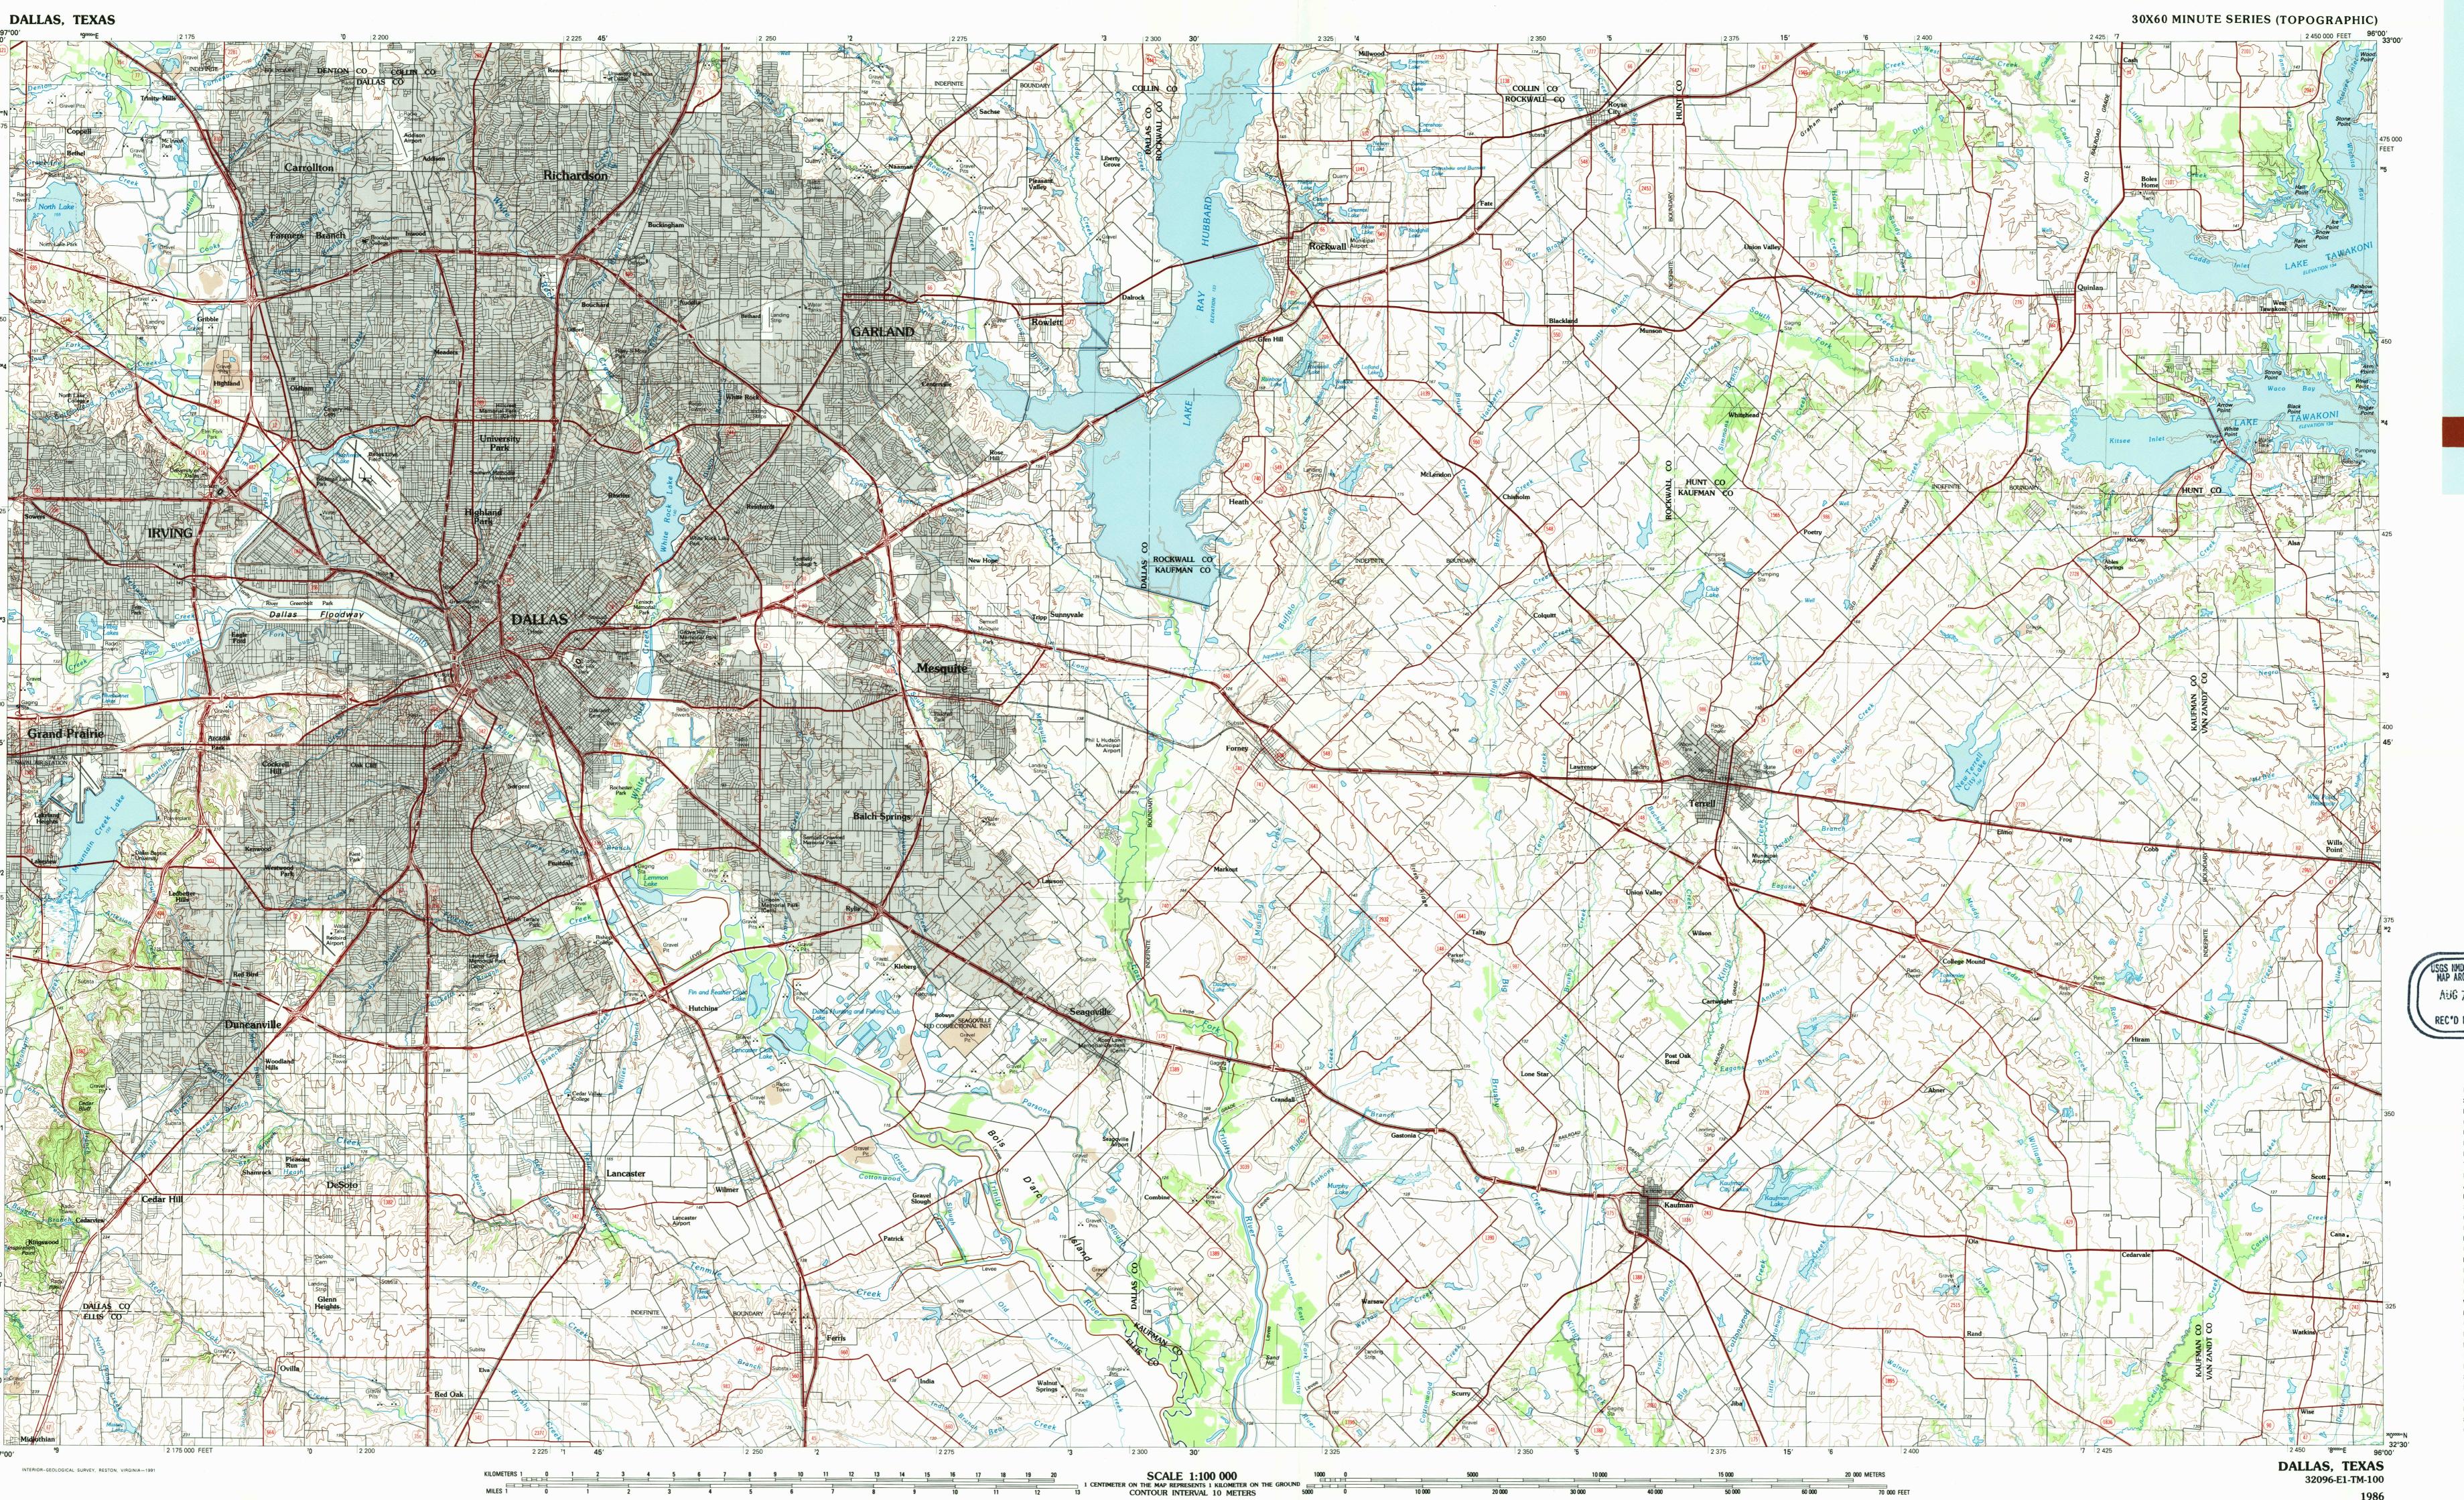

**Dallas TEXAS** 

> 1:100 000-scale *metric* topographic map

32096-E1-TM-100

## 30 X 60 MINUTE QUADRANGLE SHOWING

- Contours and elevations
- in meters
- Highways, roads and other manmade structures
- Water features
- Woodland areas
- Geographic names

Produced by the United States Geological Survey Compiled from USGS 1:24 000-scale topographic maps dated 1958–1980. Planimetry revised from aerial photographs taken 1981 and other source data Revised information not field checked Map edited 1986

Projection and 10 000-meter grid, zone 14
Universal Transverse Mercator
25 000-foot grid ticks based on Texas coordinate
system, north central zone. 1927 North American Datum To place on the predicted North American Datum 1983 move the projection lines 11 meters south and 25 meters east There may be private inholdings within the boundaries of the National or State reservations shown on this map

CONTOUR INTERVAL 10 METERS NATIONAL GEODETIC VERTICAL DATUM OF 1929 ELEVATIONS SHOWN TO THE NEAREST METER

THIS MAP COMPLIES WITH NATIONAL MAP ACCURACY STANDARDS

FOR SALE BY U.S. GEOLOGICAL SURVEY DENVER, COLORADO 80225, OR RESTON, VIRGINIA 22092

To convert meters to feet multiply by 3.2808

To convert feet to meters multiply by 0.3048

UTM grid convergence (GN) and 1986 magnetic declination (MN) at center of map Diagram is approximate