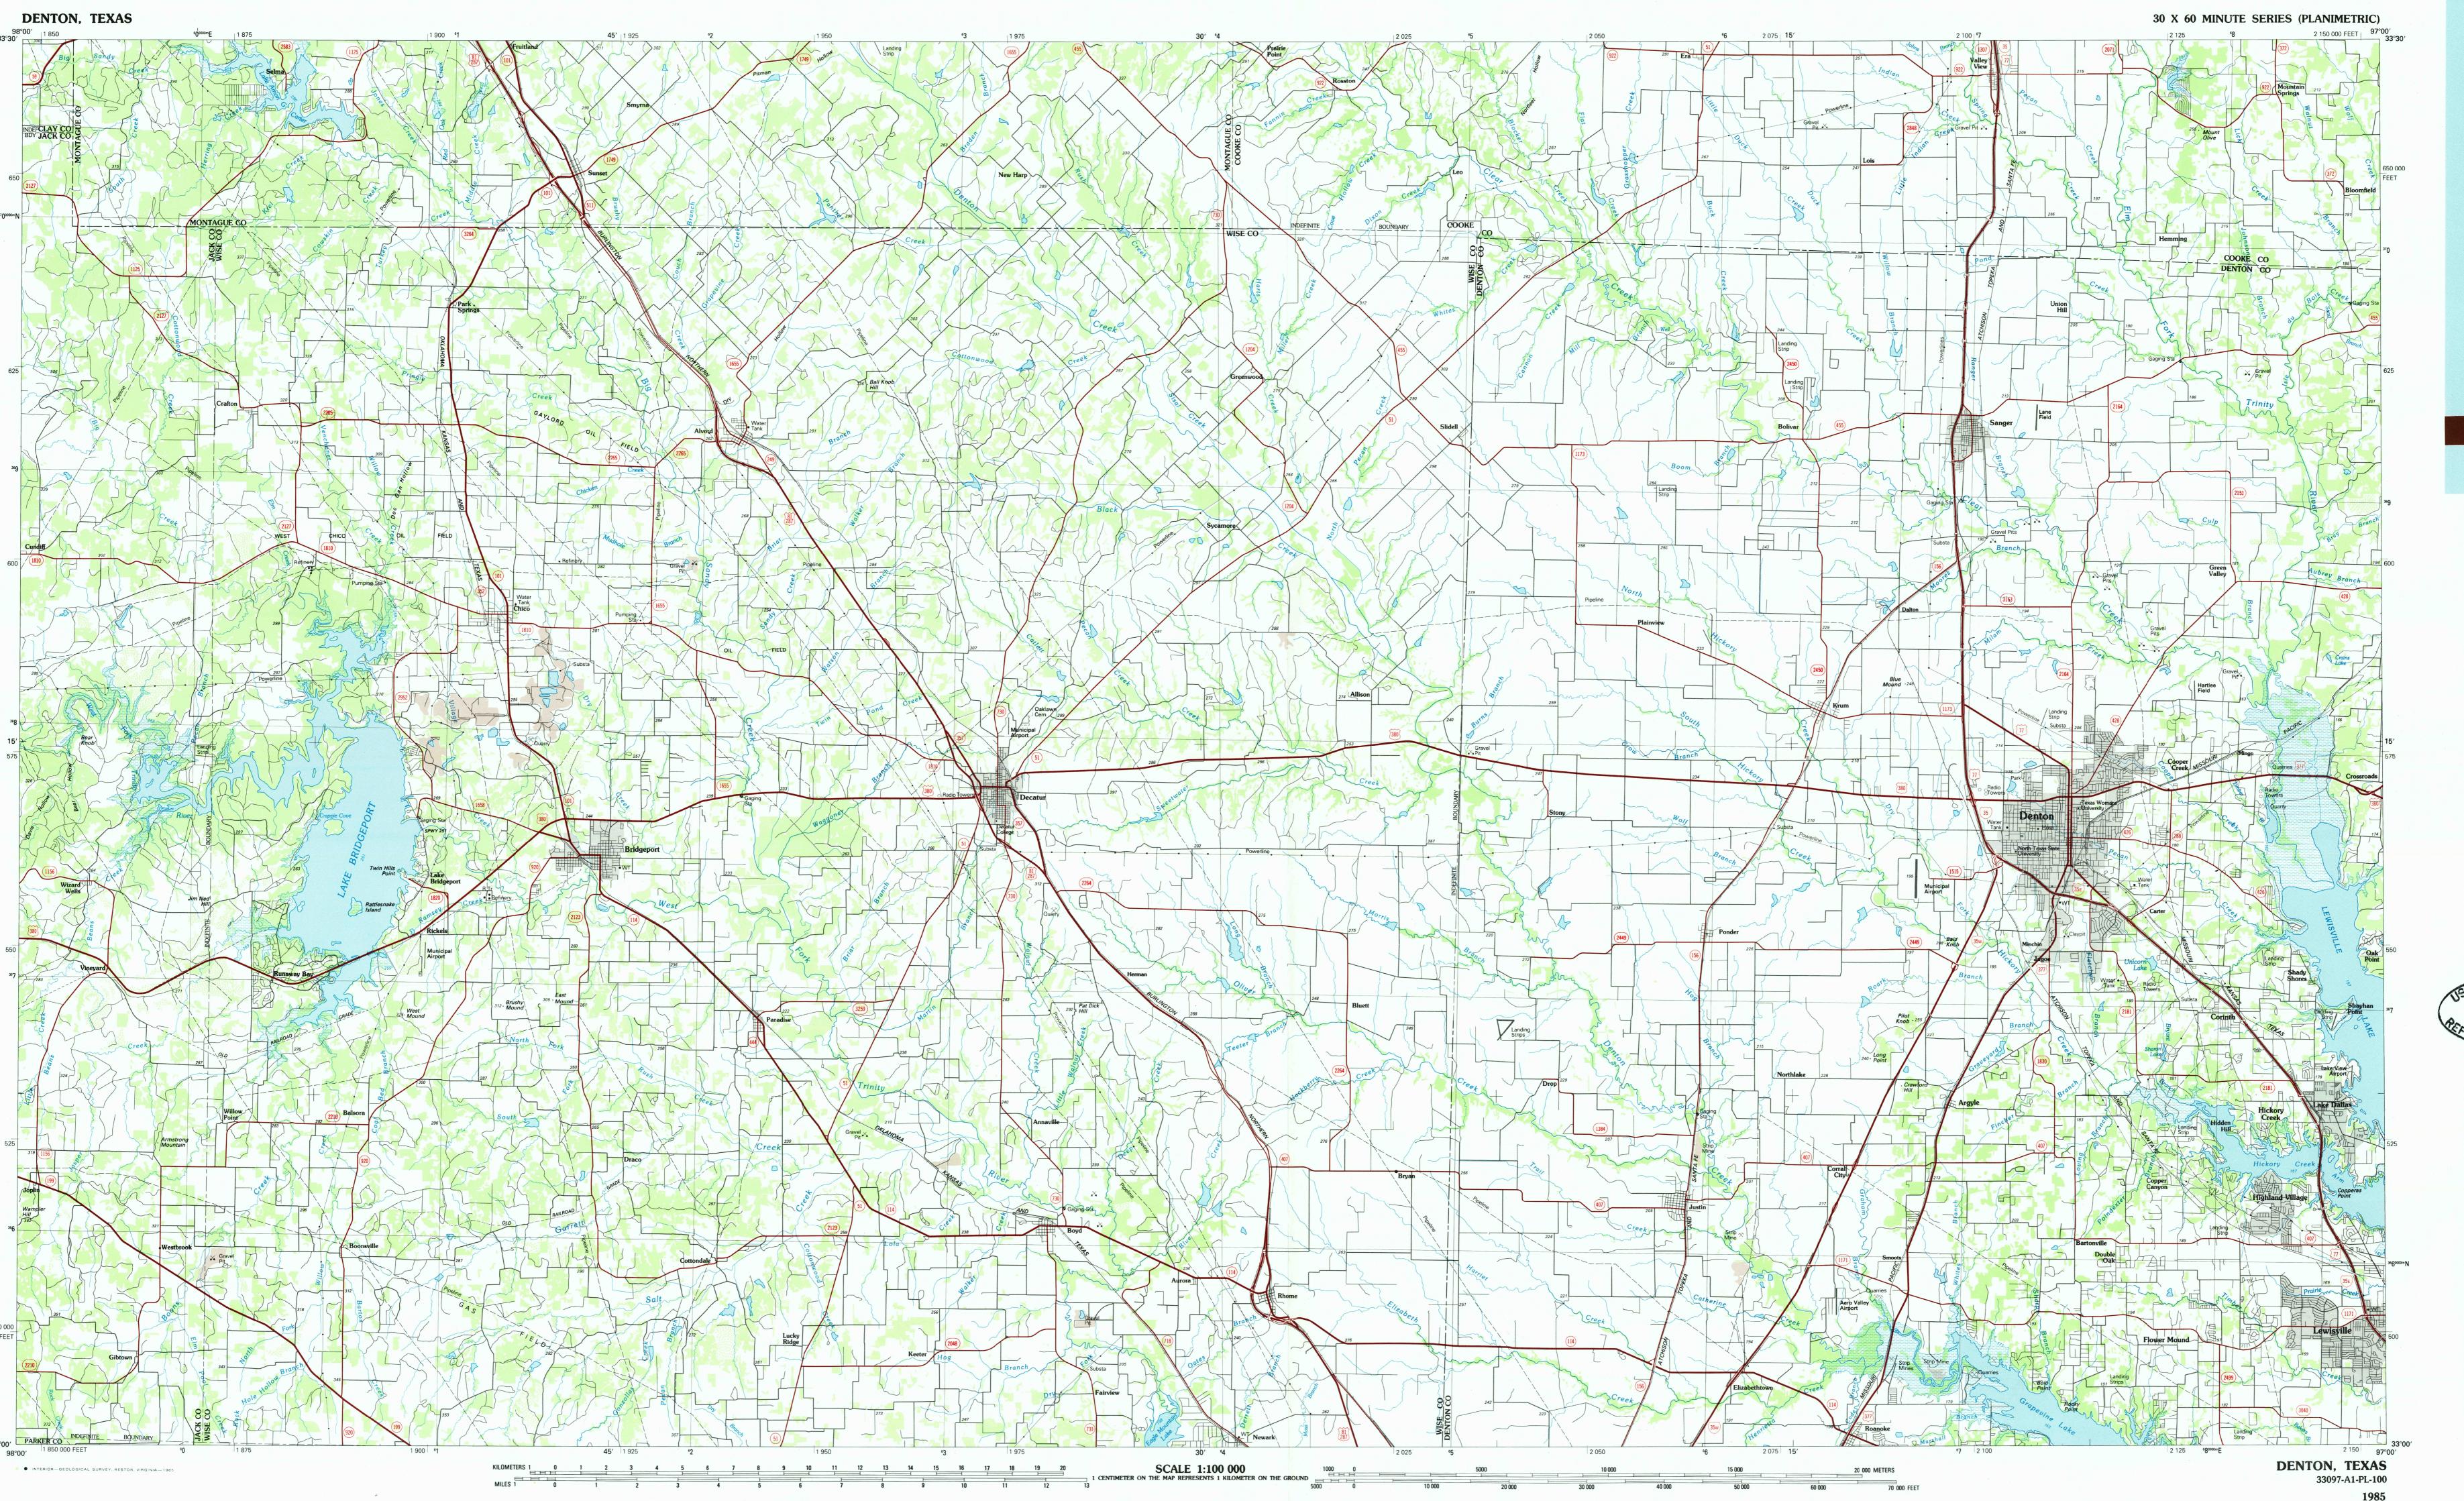

30 X 60 MINUTE QUADRANGLE SHOWING

- Elevations in meters
- Highways, roads and other manmade structures
- Water features
- Woodland areas
- Geographic names

Produced by the United States Geological Survey Compiled from USGS 1:24 000-scale topographic maps dated 1959–1981. Planimetry revised from aerial photographs taken 1981 and other source data Revised information not field checked Map edited 1985

Projection and 10 000-meter grid, zone 14
Universal Transverse Mercator
25 000-foot grid ticks based on Texas coordinate
system, north central zone. 1927 North American Datum
To place on the predicted North American Datum 1983 move
the projection lines 19 meters south and 29 meters east There may be private inholdings within the boundaries of the National or State reservations shown on this map

NATIONAL GEODETIC VERTICAL DATUM OF 1929 ELEVATIONS SHOWN TO THE NEAREST METER

THIS MAP COMPLIES WITH NATIONAL MAP ACCURACY STANDARDS

| Meters                                                                                     | Feet               |                                                                                                                  |           | 1                                                                    | 2                       | 3    |
|--------------------------------------------------------------------------------------------|--------------------|------------------------------------------------------------------------------------------------------------------|-----------|----------------------------------------------------------------------|-------------------------|------|
| 1                                                                                          | 3.2808             |                                                                                                                  | MN        |                                                                      |                         |      |
| 2                                                                                          | 6.5617             | GN                                                                                                               | 1         | 4                                                                    |                         | 5    |
| 3                                                                                          | 9.8425<br>13.1234  |                                                                                                                  |           |                                                                      | _                       |      |
| 5                                                                                          | 16.4042            |                                                                                                                  | 71/2°     | 6                                                                    | 7                       | 8    |
| 6                                                                                          | 19.6850            | 0°49′                                                                                                            | 7133 MILS |                                                                      |                         |      |
| 7                                                                                          | 22.9659            | 15 MILS                                                                                                          | 100 1125  |                                                                      |                         |      |
| 8                                                                                          | 26.2467<br>29.5276 |                                                                                                                  |           | 1.1                                                                  | Walan E                 | -11- |
| 10                                                                                         | 32.8084            |                                                                                                                  |           |                                                                      | Wichita F<br>Gainesvill |      |
| To convert meters to feet multiply by 3.2808  To convert feet to meters multiply by 0.3048 |                    | UTM grid convergence<br>(GN) and 1985 magnetic<br>declination (MN)<br>at center of map<br>Diagram is approximate |           | 3 Sherman 4 Graham 5 Mc Kinney 6 Mineral Wells 7 Fort Worth 8 Dallas |                         |      |

FOR SALE BY U. S. GEOLOGICAL SURVEY, DENVER, COLORADO 80225
OR RESTON, VIRGINIA 22092

## Topographic Map Symbols

| Primary highway, hard surface                               |                                                                                                                                                                                                                                                                                                                                                                                                                                                                                                                                                                                                                                                                                                                                                                                                                                                                                                                                                                                                                                                                                                                                                                                                                                                                                                                                                                                                                                                                                                                                                                                                                                                                                                                                                                                                                                                                                                                                                                                                                                                                                                                                              |
|-------------------------------------------------------------|----------------------------------------------------------------------------------------------------------------------------------------------------------------------------------------------------------------------------------------------------------------------------------------------------------------------------------------------------------------------------------------------------------------------------------------------------------------------------------------------------------------------------------------------------------------------------------------------------------------------------------------------------------------------------------------------------------------------------------------------------------------------------------------------------------------------------------------------------------------------------------------------------------------------------------------------------------------------------------------------------------------------------------------------------------------------------------------------------------------------------------------------------------------------------------------------------------------------------------------------------------------------------------------------------------------------------------------------------------------------------------------------------------------------------------------------------------------------------------------------------------------------------------------------------------------------------------------------------------------------------------------------------------------------------------------------------------------------------------------------------------------------------------------------------------------------------------------------------------------------------------------------------------------------------------------------------------------------------------------------------------------------------------------------------------------------------------------------------------------------------------------------|
| Secondary highway, hard surface                             |                                                                                                                                                                                                                                                                                                                                                                                                                                                                                                                                                                                                                                                                                                                                                                                                                                                                                                                                                                                                                                                                                                                                                                                                                                                                                                                                                                                                                                                                                                                                                                                                                                                                                                                                                                                                                                                                                                                                                                                                                                                                                                                                              |
| Light duty road, principal street, hard or improved surface |                                                                                                                                                                                                                                                                                                                                                                                                                                                                                                                                                                                                                                                                                                                                                                                                                                                                                                                                                                                                                                                                                                                                                                                                                                                                                                                                                                                                                                                                                                                                                                                                                                                                                                                                                                                                                                                                                                                                                                                                                                                                                                                                              |
| Other road or street; trail                                 | variety-philosophy-philosophilase water out when hear and Water                                                                                                                                                                                                                                                                                                                                                                                                                                                                                                                                                                                                                                                                                                                                                                                                                                                                                                                                                                                                                                                                                                                                                                                                                                                                                                                                                                                                                                                                                                                                                                                                                                                                                                                                                                                                                                                                                                                                                                                                                                                                              |
| Route marker: Interstate; U. S.; State                      |                                                                                                                                                                                                                                                                                                                                                                                                                                                                                                                                                                                                                                                                                                                                                                                                                                                                                                                                                                                                                                                                                                                                                                                                                                                                                                                                                                                                                                                                                                                                                                                                                                                                                                                                                                                                                                                                                                                                                                                                                                                                                                                                              |
| Railroad: standard gage; narrow gage                        |                                                                                                                                                                                                                                                                                                                                                                                                                                                                                                                                                                                                                                                                                                                                                                                                                                                                                                                                                                                                                                                                                                                                                                                                                                                                                                                                                                                                                                                                                                                                                                                                                                                                                                                                                                                                                                                                                                                                                                                                                                                                                                                                              |
| Bridge; overpass; underpass                                 | + +                                                                                                                                                                                                                                                                                                                                                                                                                                                                                                                                                                                                                                                                                                                                                                                                                                                                                                                                                                                                                                                                                                                                                                                                                                                                                                                                                                                                                                                                                                                                                                                                                                                                                                                                                                                                                                                                                                                                                                                                                                                                                                                                          |
| Tunnel: road; railroad                                      | $\rightarrow$ - $\leftarrow$ $\rightarrow$ - $\leftarrow$                                                                                                                                                                                                                                                                                                                                                                                                                                                                                                                                                                                                                                                                                                                                                                                                                                                                                                                                                                                                                                                                                                                                                                                                                                                                                                                                                                                                                                                                                                                                                                                                                                                                                                                                                                                                                                                                                                                                                                                                                                                                                    |
| Built up area; locality; elevation                          | • 155                                                                                                                                                                                                                                                                                                                                                                                                                                                                                                                                                                                                                                                                                                                                                                                                                                                                                                                                                                                                                                                                                                                                                                                                                                                                                                                                                                                                                                                                                                                                                                                                                                                                                                                                                                                                                                                                                                                                                                                                                                                                                                                                        |
| Airport; landing field; landing strip                       |                                                                                                                                                                                                                                                                                                                                                                                                                                                                                                                                                                                                                                                                                                                                                                                                                                                                                                                                                                                                                                                                                                                                                                                                                                                                                                                                                                                                                                                                                                                                                                                                                                                                                                                                                                                                                                                                                                                                                                                                                                                                                                                                              |
| National boundary                                           |                                                                                                                                                                                                                                                                                                                                                                                                                                                                                                                                                                                                                                                                                                                                                                                                                                                                                                                                                                                                                                                                                                                                                                                                                                                                                                                                                                                                                                                                                                                                                                                                                                                                                                                                                                                                                                                                                                                                                                                                                                                                                                                                              |
| State boundary                                              |                                                                                                                                                                                                                                                                                                                                                                                                                                                                                                                                                                                                                                                                                                                                                                                                                                                                                                                                                                                                                                                                                                                                                                                                                                                                                                                                                                                                                                                                                                                                                                                                                                                                                                                                                                                                                                                                                                                                                                                                                                                                                                                                              |
| County boundary                                             |                                                                                                                                                                                                                                                                                                                                                                                                                                                                                                                                                                                                                                                                                                                                                                                                                                                                                                                                                                                                                                                                                                                                                                                                                                                                                                                                                                                                                                                                                                                                                                                                                                                                                                                                                                                                                                                                                                                                                                                                                                                                                                                                              |
| National or State reservation boundary                      | -··-                                                                                                                                                                                                                                                                                                                                                                                                                                                                                                                                                                                                                                                                                                                                                                                                                                                                                                                                                                                                                                                                                                                                                                                                                                                                                                                                                                                                                                                                                                                                                                                                                                                                                                                                                                                                                                                                                                                                                                                                                                                                                                                                         |
| Land grant boundary                                         |                                                                                                                                                                                                                                                                                                                                                                                                                                                                                                                                                                                                                                                                                                                                                                                                                                                                                                                                                                                                                                                                                                                                                                                                                                                                                                                                                                                                                                                                                                                                                                                                                                                                                                                                                                                                                                                                                                                                                                                                                                                                                                                                              |
| U. S. public lands survey: range, township; section         |                                                                                                                                                                                                                                                                                                                                                                                                                                                                                                                                                                                                                                                                                                                                                                                                                                                                                                                                                                                                                                                                                                                                                                                                                                                                                                                                                                                                                                                                                                                                                                                                                                                                                                                                                                                                                                                                                                                                                                                                                                                                                                                                              |
| Range, township; section line: protracted                   |                                                                                                                                                                                                                                                                                                                                                                                                                                                                                                                                                                                                                                                                                                                                                                                                                                                                                                                                                                                                                                                                                                                                                                                                                                                                                                                                                                                                                                                                                                                                                                                                                                                                                                                                                                                                                                                                                                                                                                                                                                                                                                                                              |
| Power transmission line; pipeline                           |                                                                                                                                                                                                                                                                                                                                                                                                                                                                                                                                                                                                                                                                                                                                                                                                                                                                                                                                                                                                                                                                                                                                                                                                                                                                                                                                                                                                                                                                                                                                                                                                                                                                                                                                                                                                                                                                                                                                                                                                                                                                                                                                              |
| Dam; dam with lock                                          |                                                                                                                                                                                                                                                                                                                                                                                                                                                                                                                                                                                                                                                                                                                                                                                                                                                                                                                                                                                                                                                                                                                                                                                                                                                                                                                                                                                                                                                                                                                                                                                                                                                                                                                                                                                                                                                                                                                                                                                                                                                                                                                                              |
| Cemetery; building                                          | · —                                                                                                                                                                                                                                                                                                                                                                                                                                                                                                                                                                                                                                                                                                                                                                                                                                                                                                                                                                                                                                                                                                                                                                                                                                                                                                                                                                                                                                                                                                                                                                                                                                                                                                                                                                                                                                                                                                                                                                                                                                                                                                                                          |
| Windmill; water well; spring                                | 8 0 0                                                                                                                                                                                                                                                                                                                                                                                                                                                                                                                                                                                                                                                                                                                                                                                                                                                                                                                                                                                                                                                                                                                                                                                                                                                                                                                                                                                                                                                                                                                                                                                                                                                                                                                                                                                                                                                                                                                                                                                                                                                                                                                                        |
| Mine shaft; adit or cave; mine, quarry; gravel pit          | <b>□</b> >                                                                                                                                                                                                                                                                                                                                                                                                                                                                                                                                                                                                                                                                                                                                                                                                                                                                                                                                                                                                                                                                                                                                                                                                                                                                                                                                                                                                                                                                                                                                                                                                                                                                                                                                                                                                                                                                                                                                                                                                                                                                                                                                   |
| Campground; picnic area; U. S. location monument            | I × ★                                                                                                                                                                                                                                                                                                                                                                                                                                                                                                                                                                                                                                                                                                                                                                                                                                                                                                                                                                                                                                                                                                                                                                                                                                                                                                                                                                                                                                                                                                                                                                                                                                                                                                                                                                                                                                                                                                                                                                                                                                                                                                                                        |
| Ruins; cliff dwelling                                       | ii                                                                                                                                                                                                                                                                                                                                                                                                                                                                                                                                                                                                                                                                                                                                                                                                                                                                                                                                                                                                                                                                                                                                                                                                                                                                                                                                                                                                                                                                                                                                                                                                                                                                                                                                                                                                                                                                                                                                                                                                                                                                                                                                           |
| Distorted surface: strip mine, lava; sand                   |                                                                                                                                                                                                                                                                                                                                                                                                                                                                                                                                                                                                                                                                                                                                                                                                                                                                                                                                                                                                                                                                                                                                                                                                                                                                                                                                                                                                                                                                                                                                                                                                                                                                                                                                                                                                                                                                                                                                                                                                                                                                                                                                              |
| Contours: index; intermediate; supplementary                |                                                                                                                                                                                                                                                                                                                                                                                                                                                                                                                                                                                                                                                                                                                                                                                                                                                                                                                                                                                                                                                                                                                                                                                                                                                                                                                                                                                                                                                                                                                                                                                                                                                                                                                                                                                                                                                                                                                                                                                                                                                                                                                                              |
| Bathymetric contours: index; intermediate                   | -                                                                                                                                                                                                                                                                                                                                                                                                                                                                                                                                                                                                                                                                                                                                                                                                                                                                                                                                                                                                                                                                                                                                                                                                                                                                                                                                                                                                                                                                                                                                                                                                                                                                                                                                                                                                                                                                                                                                                                                                                                                                                                                                            |
| Stream, lake: perennial; intermittent                       | ~ ~                                                                                                                                                                                                                                                                                                                                                                                                                                                                                                                                                                                                                                                                                                                                                                                                                                                                                                                                                                                                                                                                                                                                                                                                                                                                                                                                                                                                                                                                                                                                                                                                                                                                                                                                                                                                                                                                                                                                                                                                                                                                                                                                          |
| Rapids, large and small; falls, large and small             |                                                                                                                                                                                                                                                                                                                                                                                                                                                                                                                                                                                                                                                                                                                                                                                                                                                                                                                                                                                                                                                                                                                                                                                                                                                                                                                                                                                                                                                                                                                                                                                                                                                                                                                                                                                                                                                                                                                                                                                                                                                                                                                                              |
| Area to be submerged; marsh, swamp                          | مالد عالد –                                                                                                                                                                                                                                                                                                                                                                                                                                                                                                                                                                                                                                                                                                                                                                                                                                                                                                                                                                                                                                                                                                                                                                                                                                                                                                                                                                                                                                                                                                                                                                                                                                                                                                                                                                                                                                                                                                                                                                                                                                                                                                                                  |
| Land subject to controlled inundation; woodland             | in large passes, passes, color large, color difference<br>and selection for the color passes and color passes<br>or dept. color passes, passes and other benefit<br>and colors passes, passes and color passes<br>and colors passes, passes and color passes<br>and colors passes, passes passes passes passes<br>passes passes passes passes passes passes passes<br>passes passes p |
| Scrub; mangrove                                             | THE STATE                                                                                                                                                                                                                                                                                                                                                                                                                                                                                                                                                                                                                                                                                                                                                                                                                                                                                                                                                                                                                                                                                                                                                                                                                                                                                                                                                                                                                                                                                                                                                                                                                                                                                                                                                                                                                                                                                                                                                                                                                                                                                                                                    |
|                                                             |                                                                                                                                                                                                                                                                                                                                                                                                                                                                                                                                                                                                                                                                                                                                                                                                                                                                                                                                                                                                                                                                                                                                                                                                                                                                                                                                                                                                                                                                                                                                                                                                                                                                                                                                                                                                                                                                                                                                                                                                                                                                                                                                              |