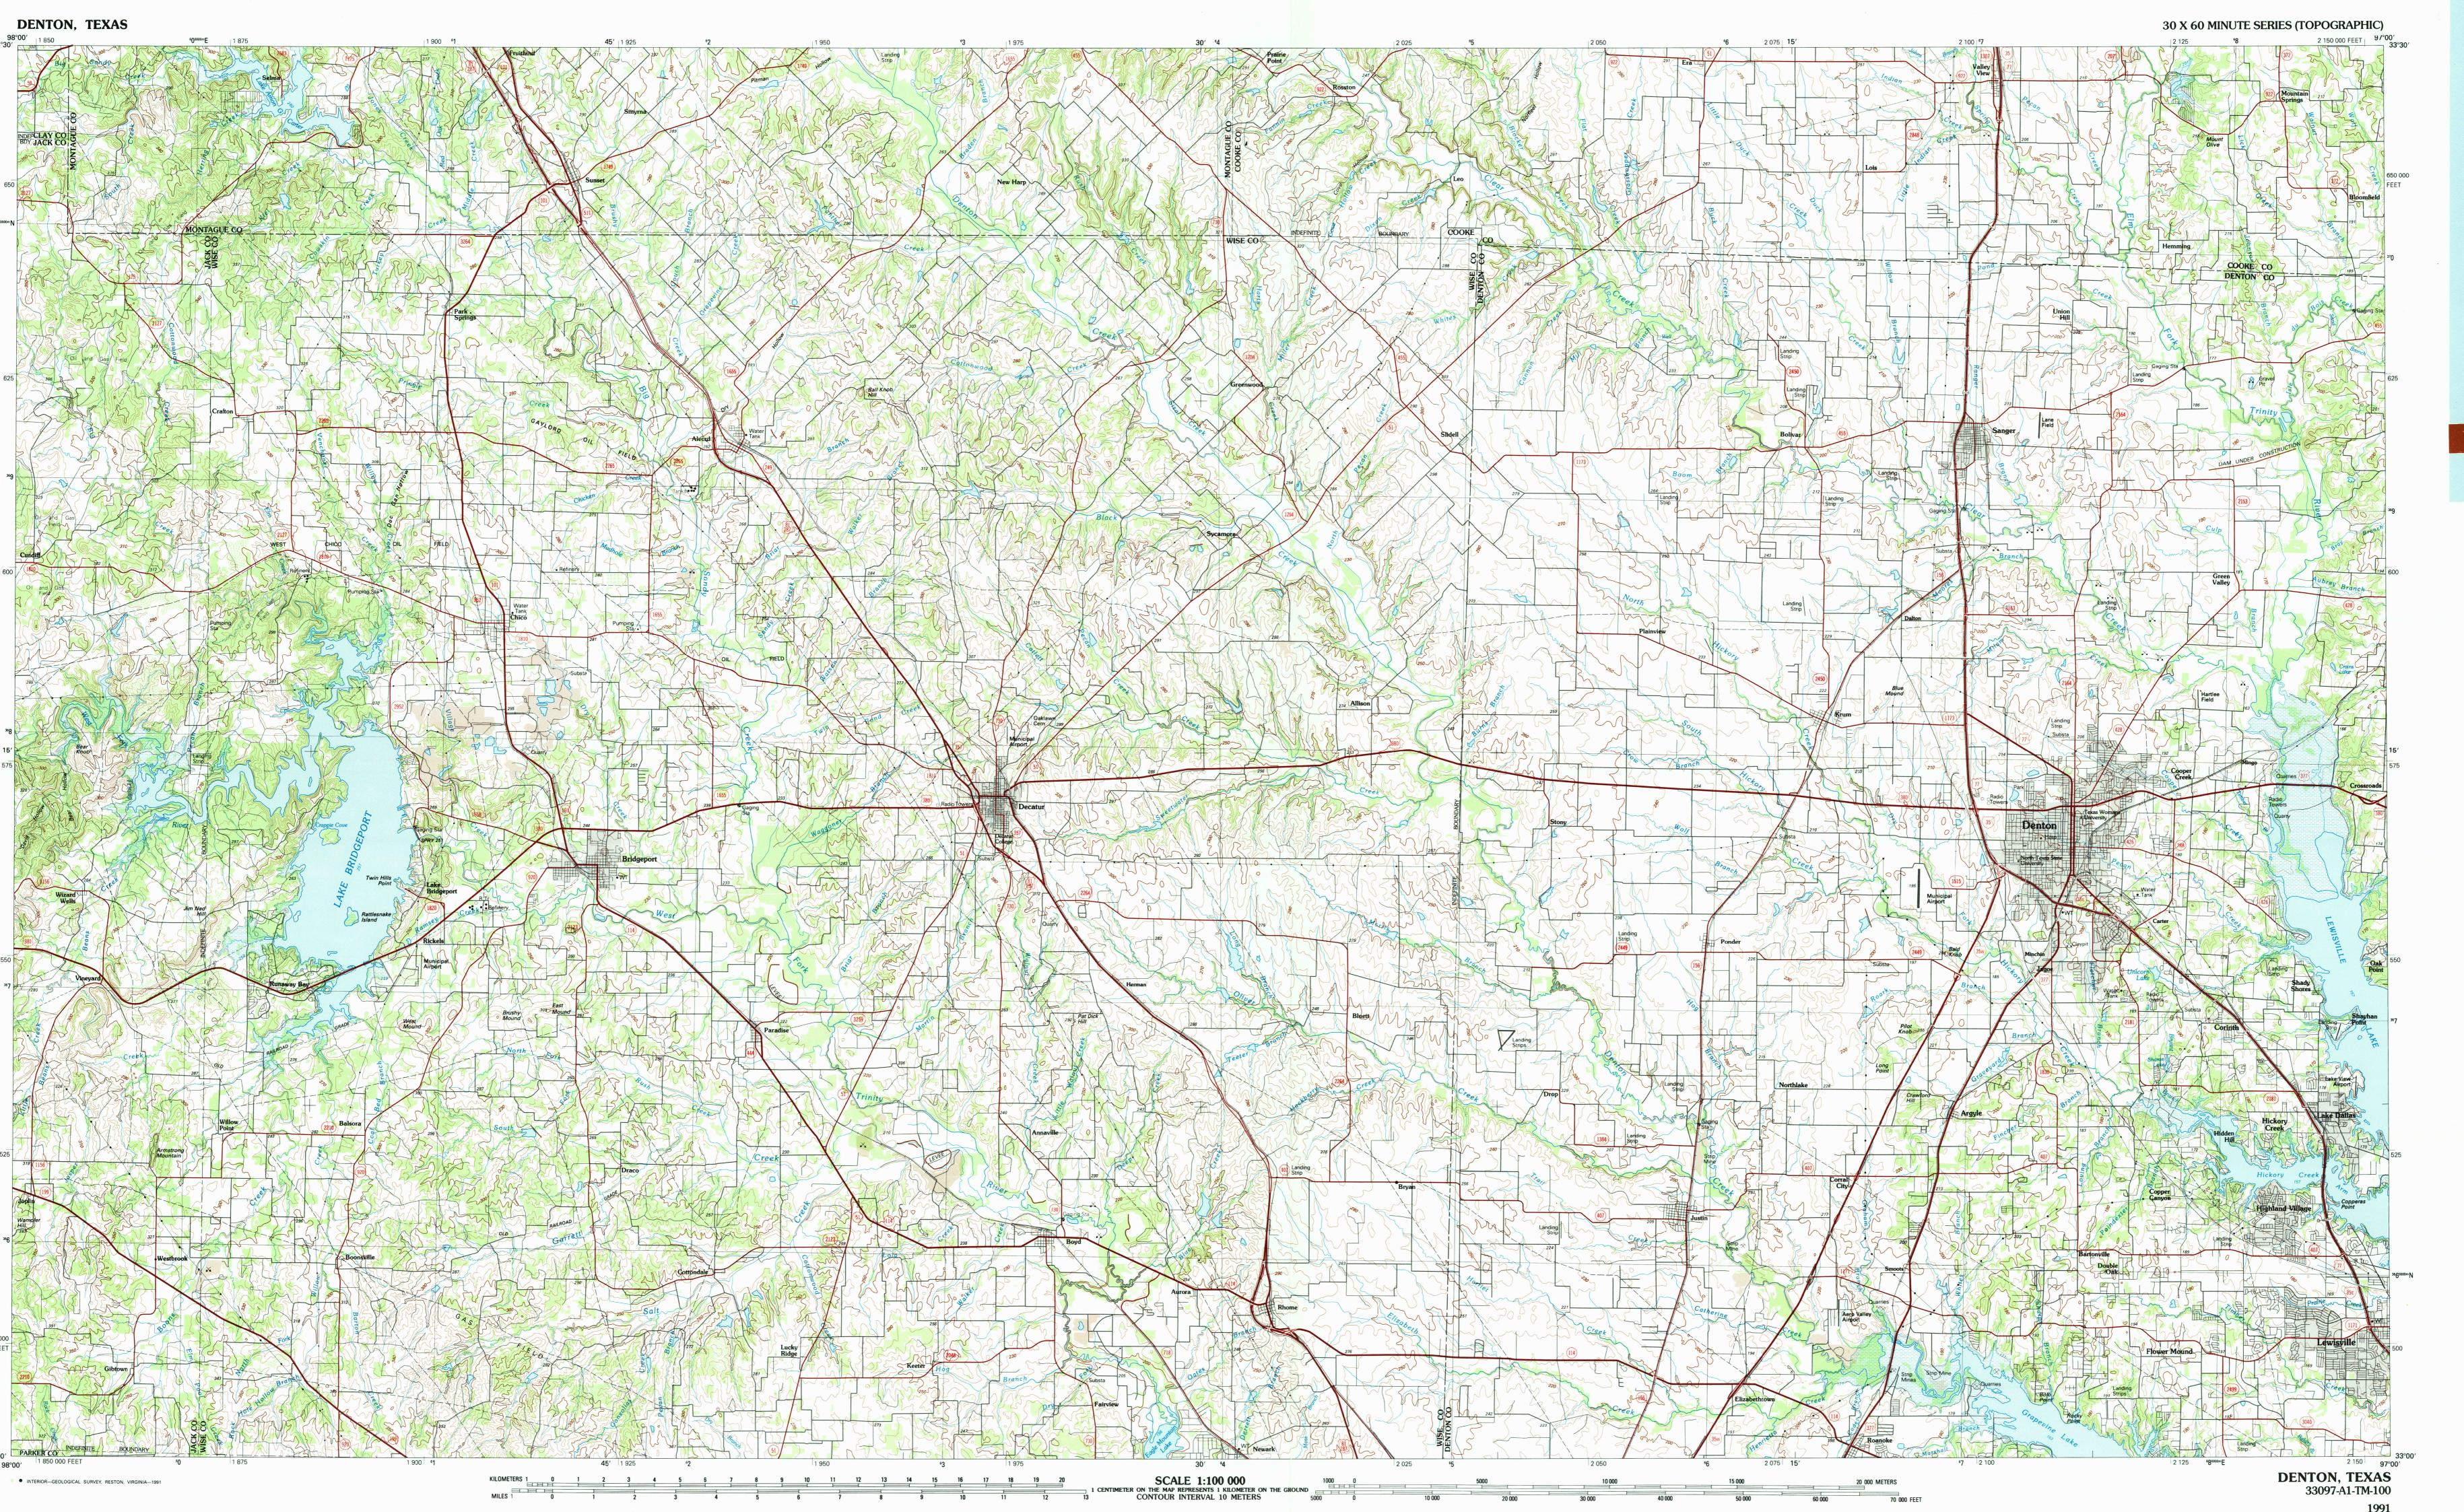

iton

Denton

1:100 000-scale *metric* topographic map

30 X 60 MINUTE QUADRANGLE

SHOWING

- Contours and elevations in meters
- Highways, roads and other
- manmade structures
- Water features
- Woodland areasGeographic names

1991

Compiled from USGS 1:24 000-scale topographic maps dated 1959-1981. Planimetry revised from aerial photographs taken 1984 and other source data. Revised information not field checked. Map edited 1991 Projection and 10 000-meter grid, zone 14 Universal Transverse Mercator 25 000-foot grid ticks based on Texas coordinate system, north central zone 1927 North American Datum To place on the predicted North American Datum 1983, move the projection lines 19 meters south and 29 meters east There may be private inholdings within the boundaries of the National or State reservations shown on this map

Produced by the United States Geological Survey

CONTOUR INTERVAL 10 METERS
NATIONAL GEODETIC VERTICAL DATUM OF 1929
ELEVATIONS SHOWN TO THE NEAREST METER

THIS MAP COMPLIES WITH NATIONAL MAP ACCURACY STANDARDS