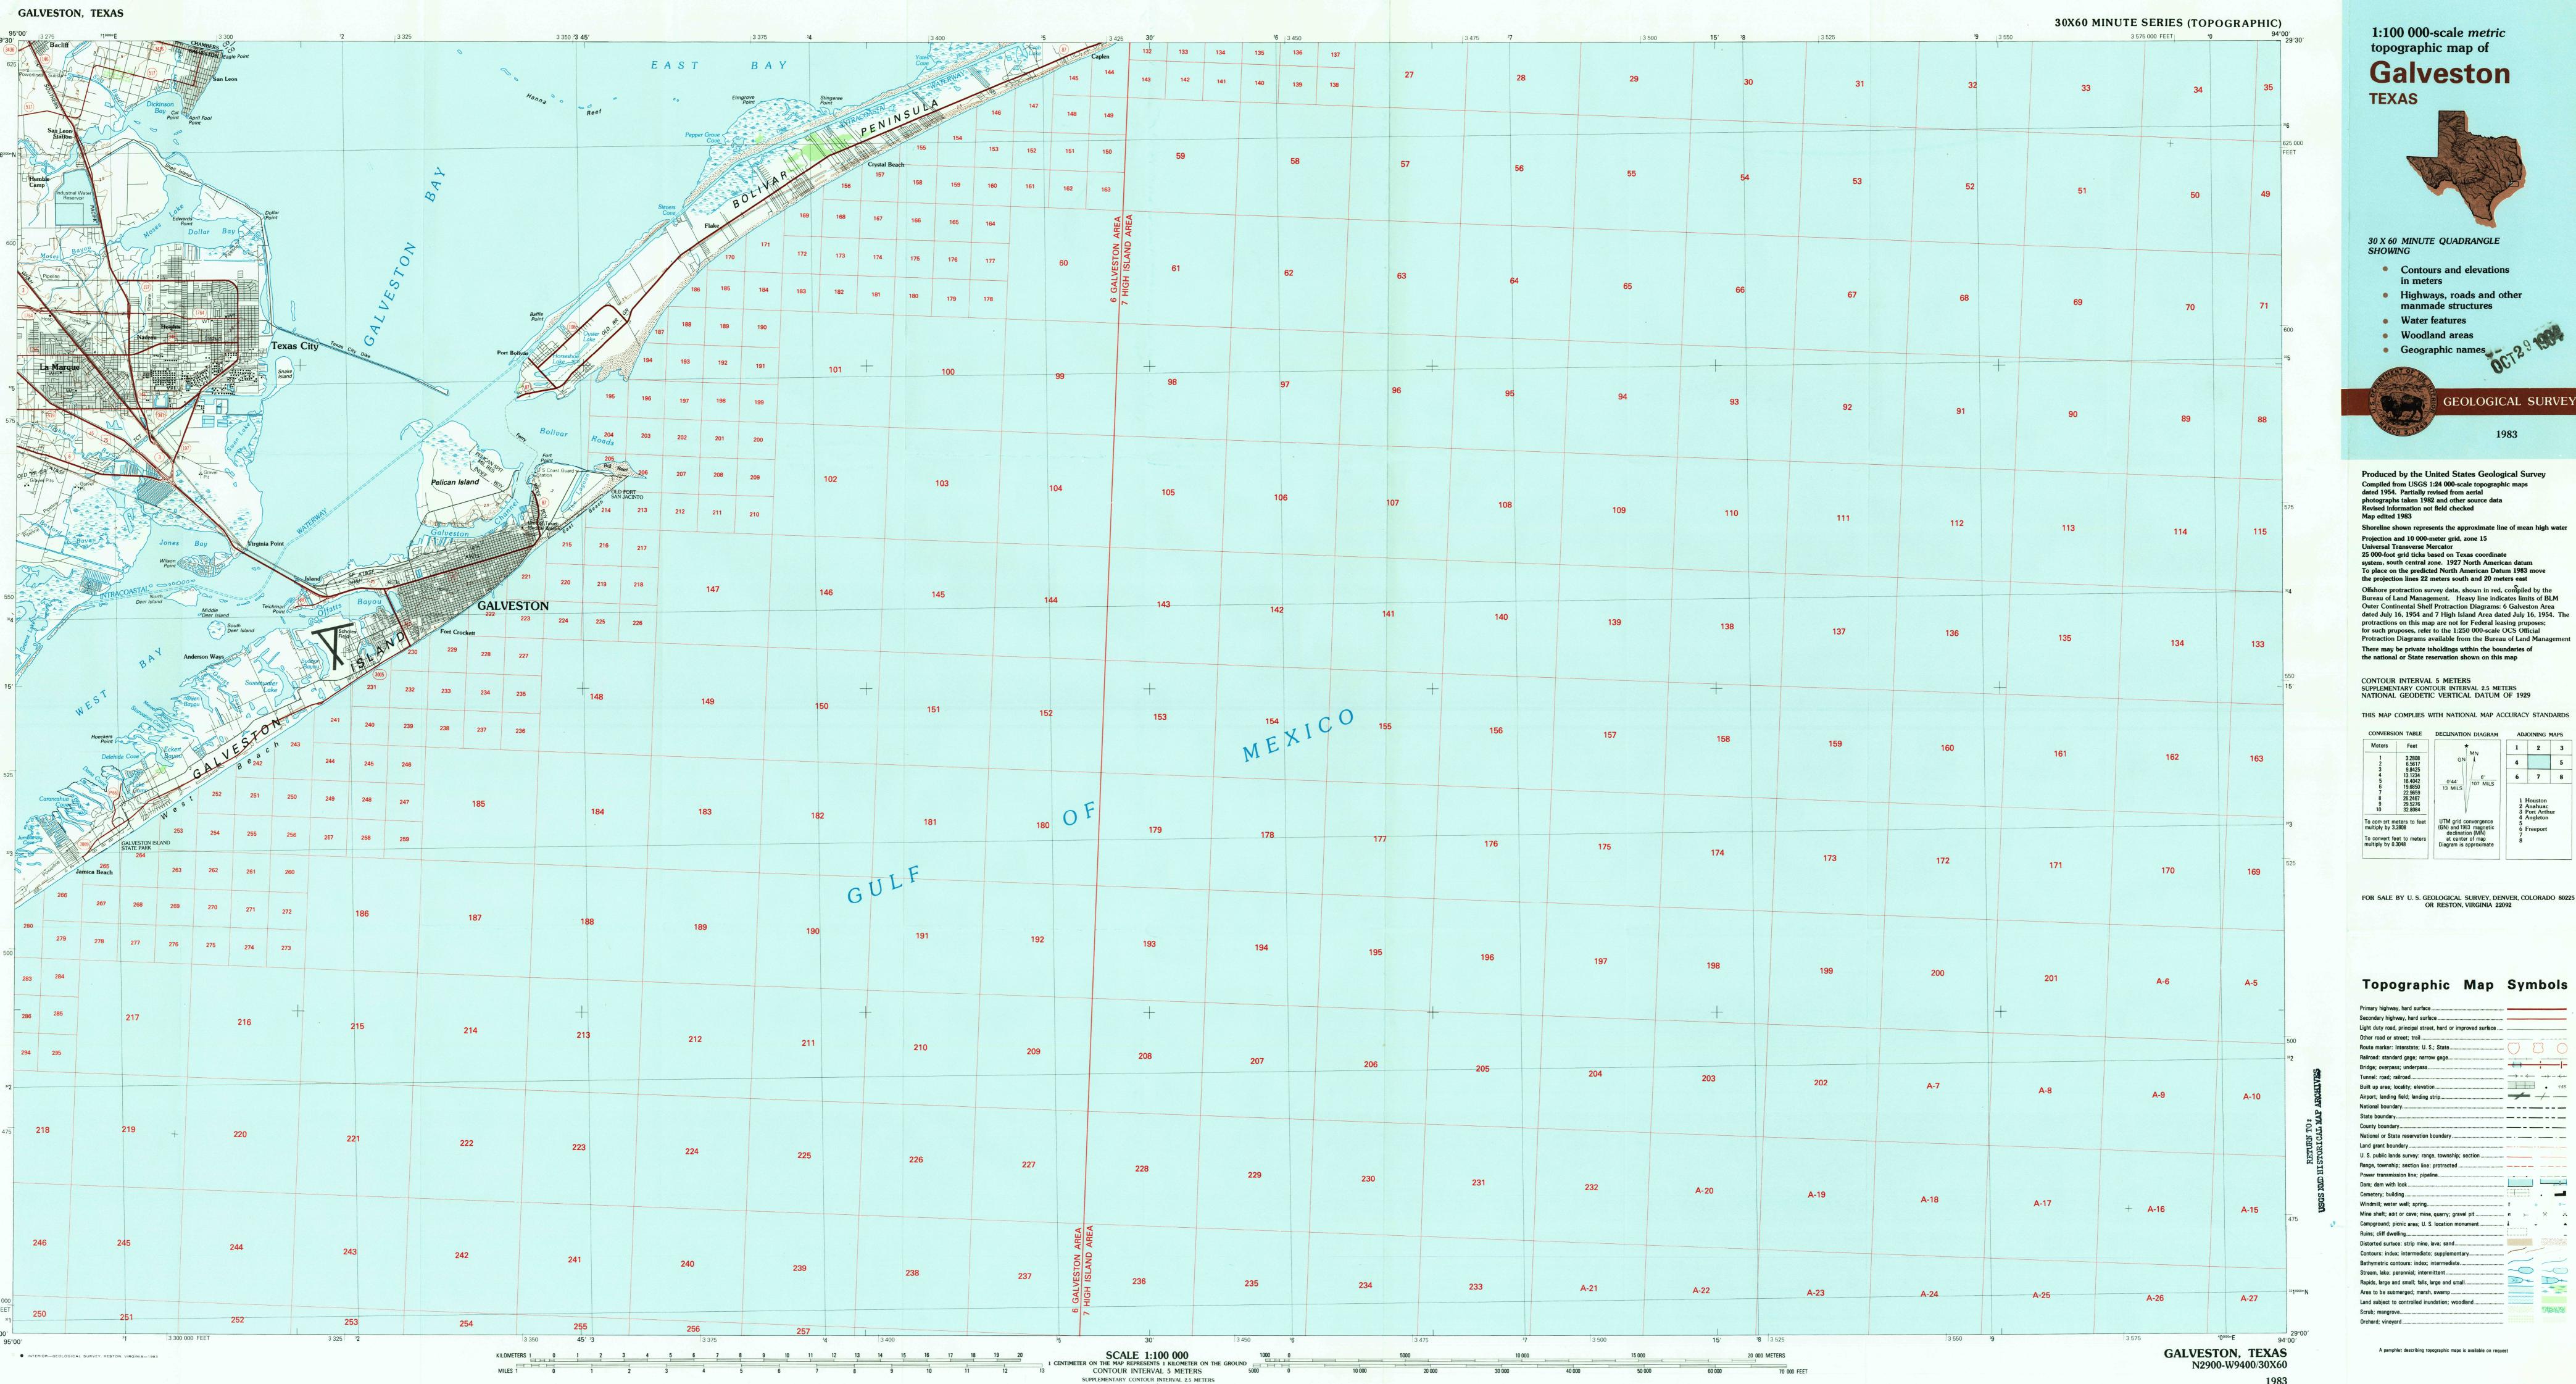

1:100 000-scale metric topographic map of Galveston **TEXAS** 

30 X 60 MINUTE QUADRANGLE SHOWING

- Contours and elevations
- in meters
- Highways, roads and other
- Water features
- Woodland areas Geographic names

manmade structures

Produced by the United States Geological Survey Compiled from USGS 1:24 000-scale topographic maps dated 1954. Partially revised from aerial photographs taken 1982 and other source data Revised information not field checked Map edited 1983

Shoreline shown represents the approximate line of mean high water Projection and 10 000-meter grid, zone 15 Universal Transverse Mercator 25 000-foot grid ticks based on Texas coordinate system, south central zone. 1927 North American datum To place on the predicted North American Datum 1983 move the projection lines 22 meters south and 20 meters east Offshore protraction survey data, shown in red, compiled by the

Bureau of Land Management. Heavy line indicates limits of BLM Outer Continental Shelf Protraction Diagrams: 6 Galveston Area dated July 16, 1954 and 7 High Island Area dated July 16, 1954. The protractions on this map are not for Federal leasing pruposes; for such pruposes, refer to the 1:250 000-scale OCS Official Protraction Diagrams available from the Bureau of Land Management There may be private inholdings within the boundaries of the national or State reservation shown on this map

CONTOUR INTERVAL 5 METERS SUPPLEMENTARY CONTOUR INTERVAL 2.5 METERS NATIONAL GEODETIC VERTICAL DATUM OF 1929

| Meters Feet                                     | - |     | ADJ | DECLINATION DIAGRAM                                                                                                                                                                                                                                                                                                                                                                                                                                                                                                                                                                                                                                                                                                                                                                                                                                                                                                                                                                                                                                                                                                                                                                                                                                                                                                                                                                                                                                                                                                                                                                                                                                                                                                                                                                                                                                                                                                                                                                                                                                                                                                            | JN TABLE | CONVERSION |
|-------------------------------------------------|---|-----|-----|--------------------------------------------------------------------------------------------------------------------------------------------------------------------------------------------------------------------------------------------------------------------------------------------------------------------------------------------------------------------------------------------------------------------------------------------------------------------------------------------------------------------------------------------------------------------------------------------------------------------------------------------------------------------------------------------------------------------------------------------------------------------------------------------------------------------------------------------------------------------------------------------------------------------------------------------------------------------------------------------------------------------------------------------------------------------------------------------------------------------------------------------------------------------------------------------------------------------------------------------------------------------------------------------------------------------------------------------------------------------------------------------------------------------------------------------------------------------------------------------------------------------------------------------------------------------------------------------------------------------------------------------------------------------------------------------------------------------------------------------------------------------------------------------------------------------------------------------------------------------------------------------------------------------------------------------------------------------------------------------------------------------------------------------------------------------------------------------------------------------------------|----------|------------|
| 1 3.2808 GN                                     | 3 | 2   | 1   | *                                                                                                                                                                                                                                                                                                                                                                                                                                                                                                                                                                                                                                                                                                                                                                                                                                                                                                                                                                                                                                                                                                                                                                                                                                                                                                                                                                                                                                                                                                                                                                                                                                                                                                                                                                                                                                                                                                                                                                                                                                                                                                                              | Feet     | Meters     |
|                                                 | 5 |     | 4   | The state of the s |          | 1 2        |
| 3 9.8425<br>4 13.1234<br>5 16.4042 0°44′ 6° 6 7 | 8 | . 7 | 6   | 0044/                                                                                                                                                                                                                                                                                                                                                                                                                                                                                                                                                                                                                                                                                                                                                                                                                                                                                                                                                                                                                                                                                                                                                                                                                                                                                                                                                                                                                                                                                                                                                                                                                                                                                                                                                                                                                                                                                                                                                                                                                                                                                                                          | 13.1234  | 3<br>4     |

OR RESTON, VIRGINIA 22092

Secondary highway, hard surface ..... Light duty road, principal street, hard or improved surface .... Other road or street; trail ...... Route marker: Interstate; U. S.; State...... Railroad: standard gage; narrow gage..... Tunnel: road; railroad..... • 155 Built up area; locality; elevation..... Airport; landing field; landing strip...... National or State reservation boundary ....... U. S. public lands survey: range, township; section ..... Range, township; section line: protracted ...... Power transmission line; pipeline..... Dam; dam with lock..... Cemetery; building ..... Windmill; water well; spring...... \* . . . . . . . Mine shaft; adıt or cave; mine, quarry; gravel pit ...... 🗷 > 💢 💢 Ruins; cliff dwelling..... Distorted surface: strip mine, lava; sand..... Contours: index; intermediate; supplementary.....