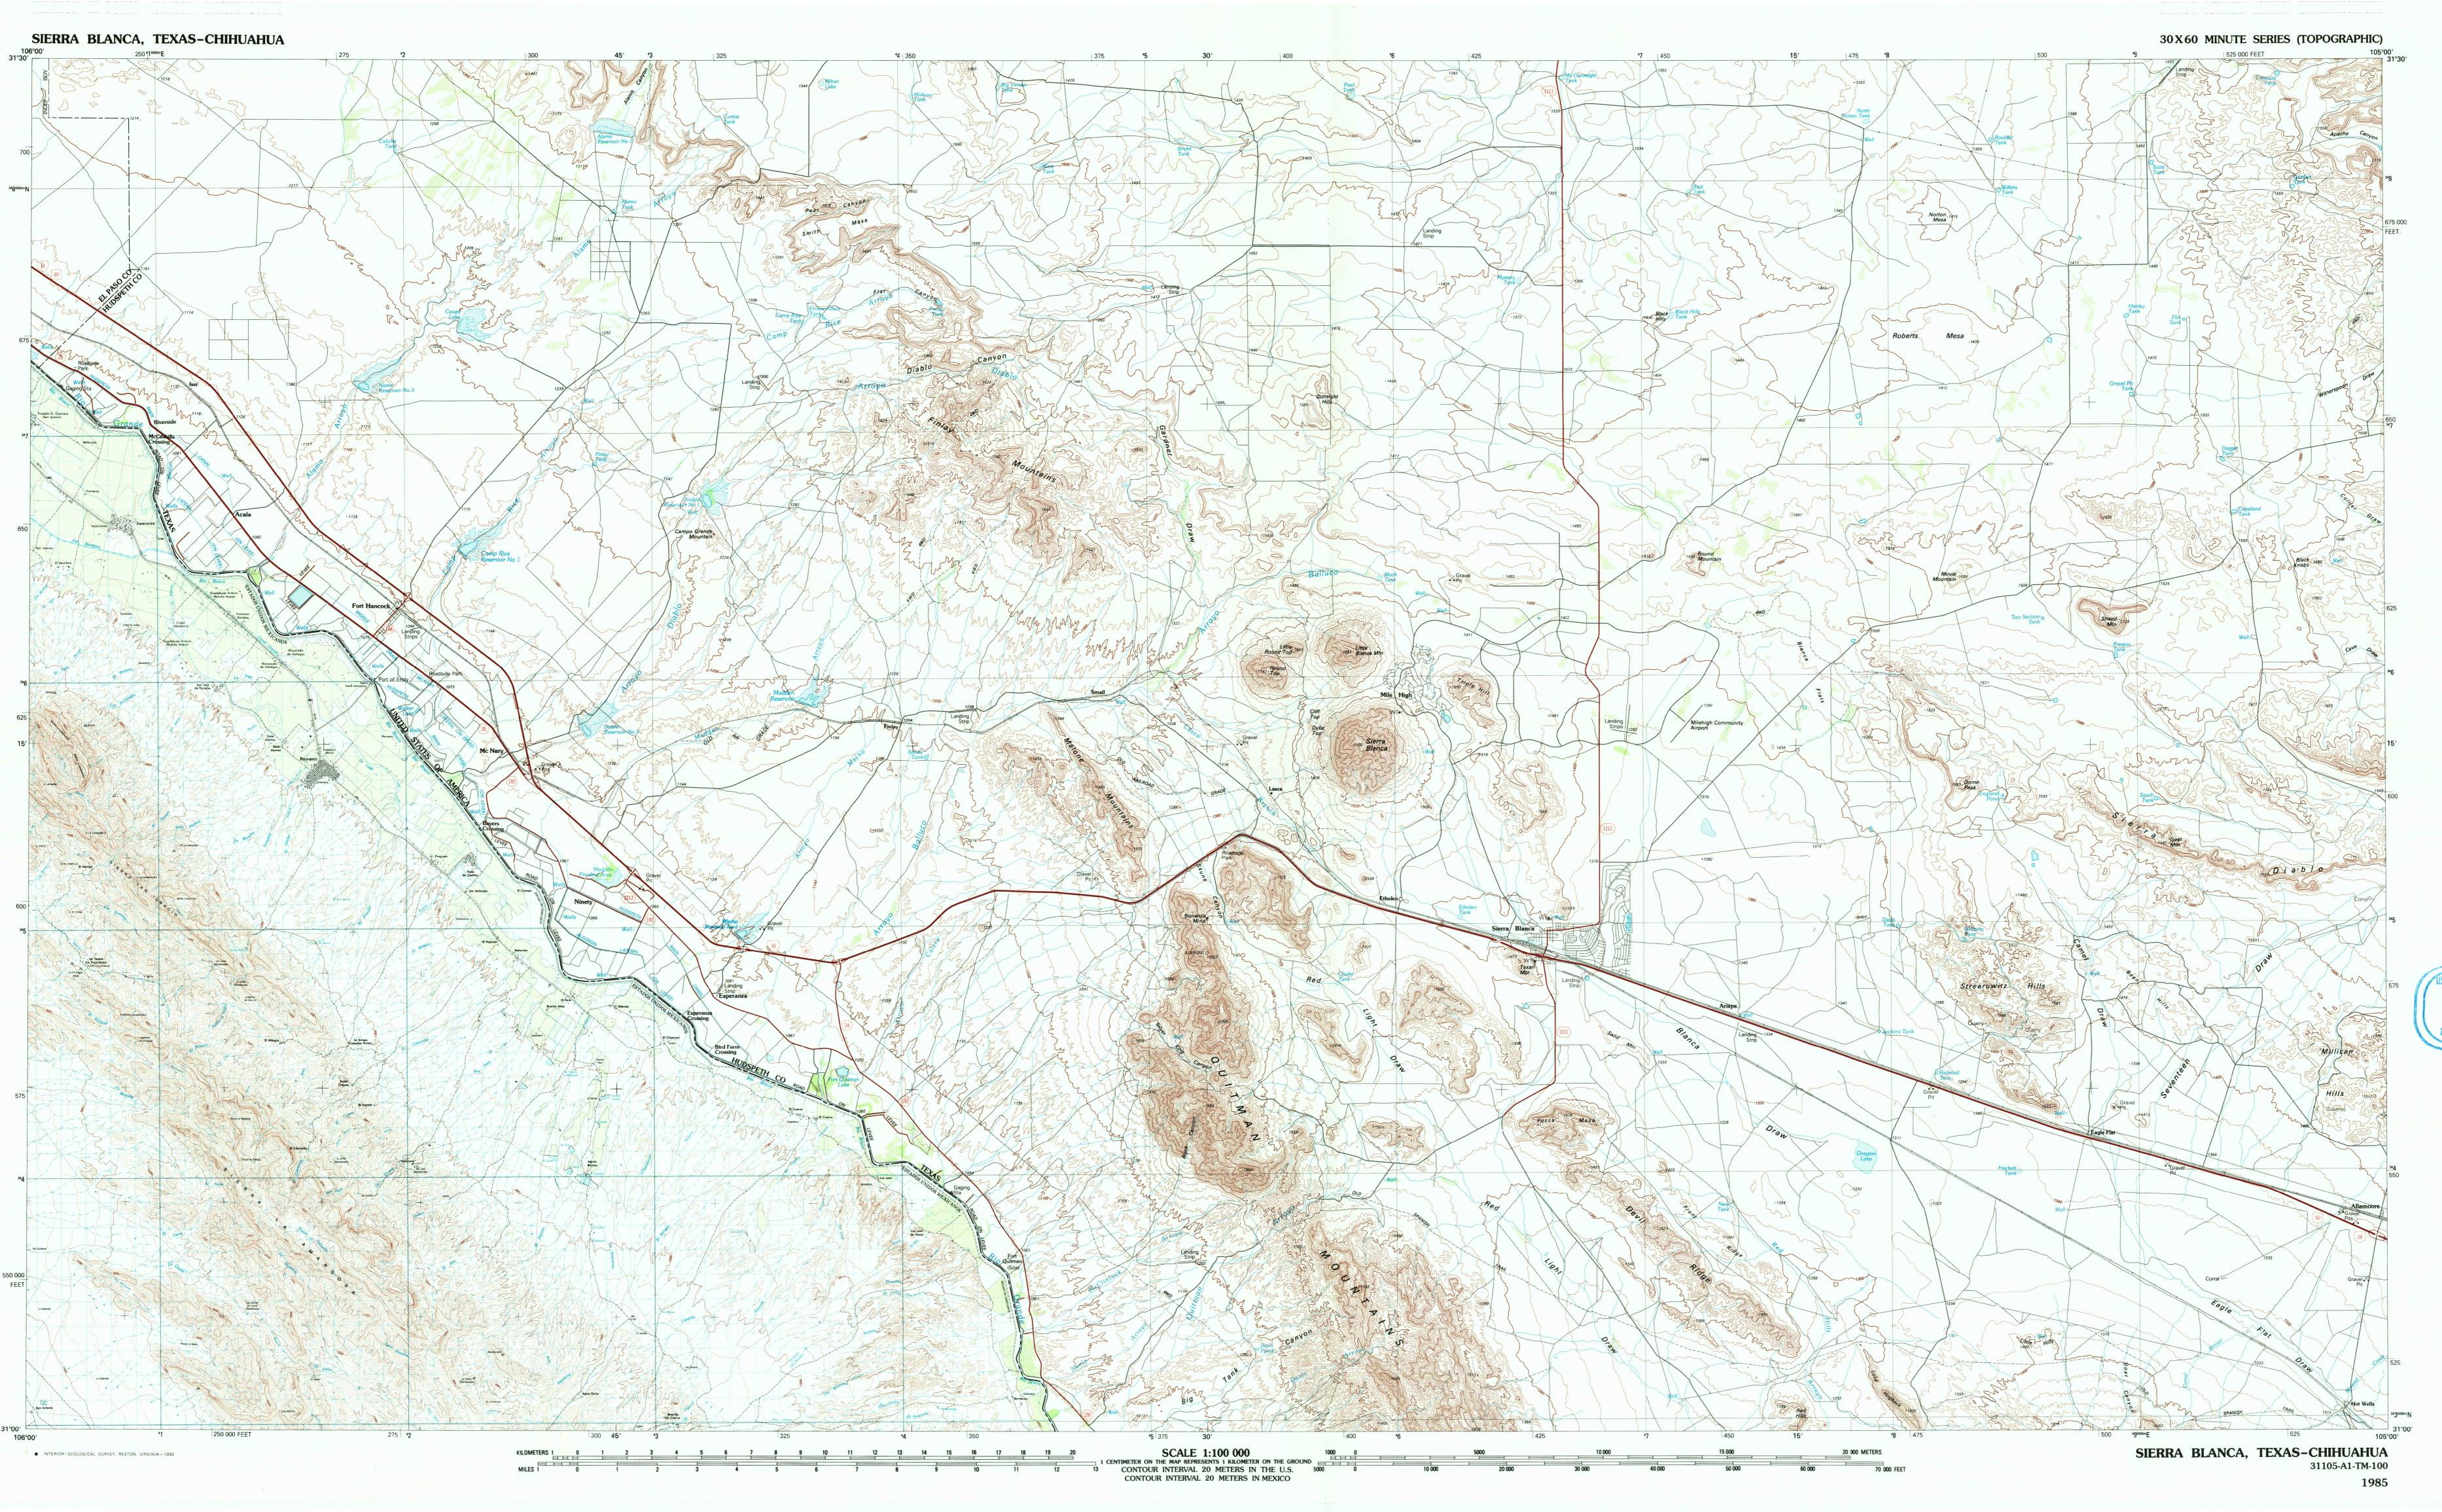

31105-A1-TM-100

Sierra Blanca TEXAS-CHIHUAHUA

1:100 000-scale metric topographic map

30 X 60 MINUTE QUADRANGLE SHOWING

- Contours and elevations
- in metersHighways, roads and other
- manmade structures
- Water features
- Woodland areas
- Geographic names

Produced by the United States Geological Survey
U.S. portion compiled from USGS 1:24 000-scale topographic
maps dated 1963–1979. Planimetry revised from aerial
photographs taken 1982 and other source data. Revised
information not field checked
Mexico portion derived from DGG 1:50,000-scale topographic
maps dated 1978, Esperanza, H13A37, Porvenir, H134A47
and Banderas, H13A48
Map edited 1985

1927 North American Datum (NAD 27). Projection and 10 000-meter-grid: Universal Transverse Mercator, zone 13 25 000-foot ticks: Texas coordinate system, central zone The difference between NAD 27 and North American Datum of 1983 (NAD 83) is too small to show at this scale. The values of the shift between the datums for 7.5-minute intersections are given in USGS Bulletin 1875. Mexico portion is NAD 27

CONTOUR INTERVAL 20 METERS IN THE UNITED STATES NATIONAL GEODETIC VERTICAL DATUM OF 1929 ELEVATIONS SHOWN TO NEAREST METER CONTOUR INTERVAL 20 METERS IN MEXICO DATUM IS MEAN SEA LEVEL

THE U.S. PORTION OF THIS MAP COMPLIES WITH NATIONAL MAP ACCURACY STANDARDS