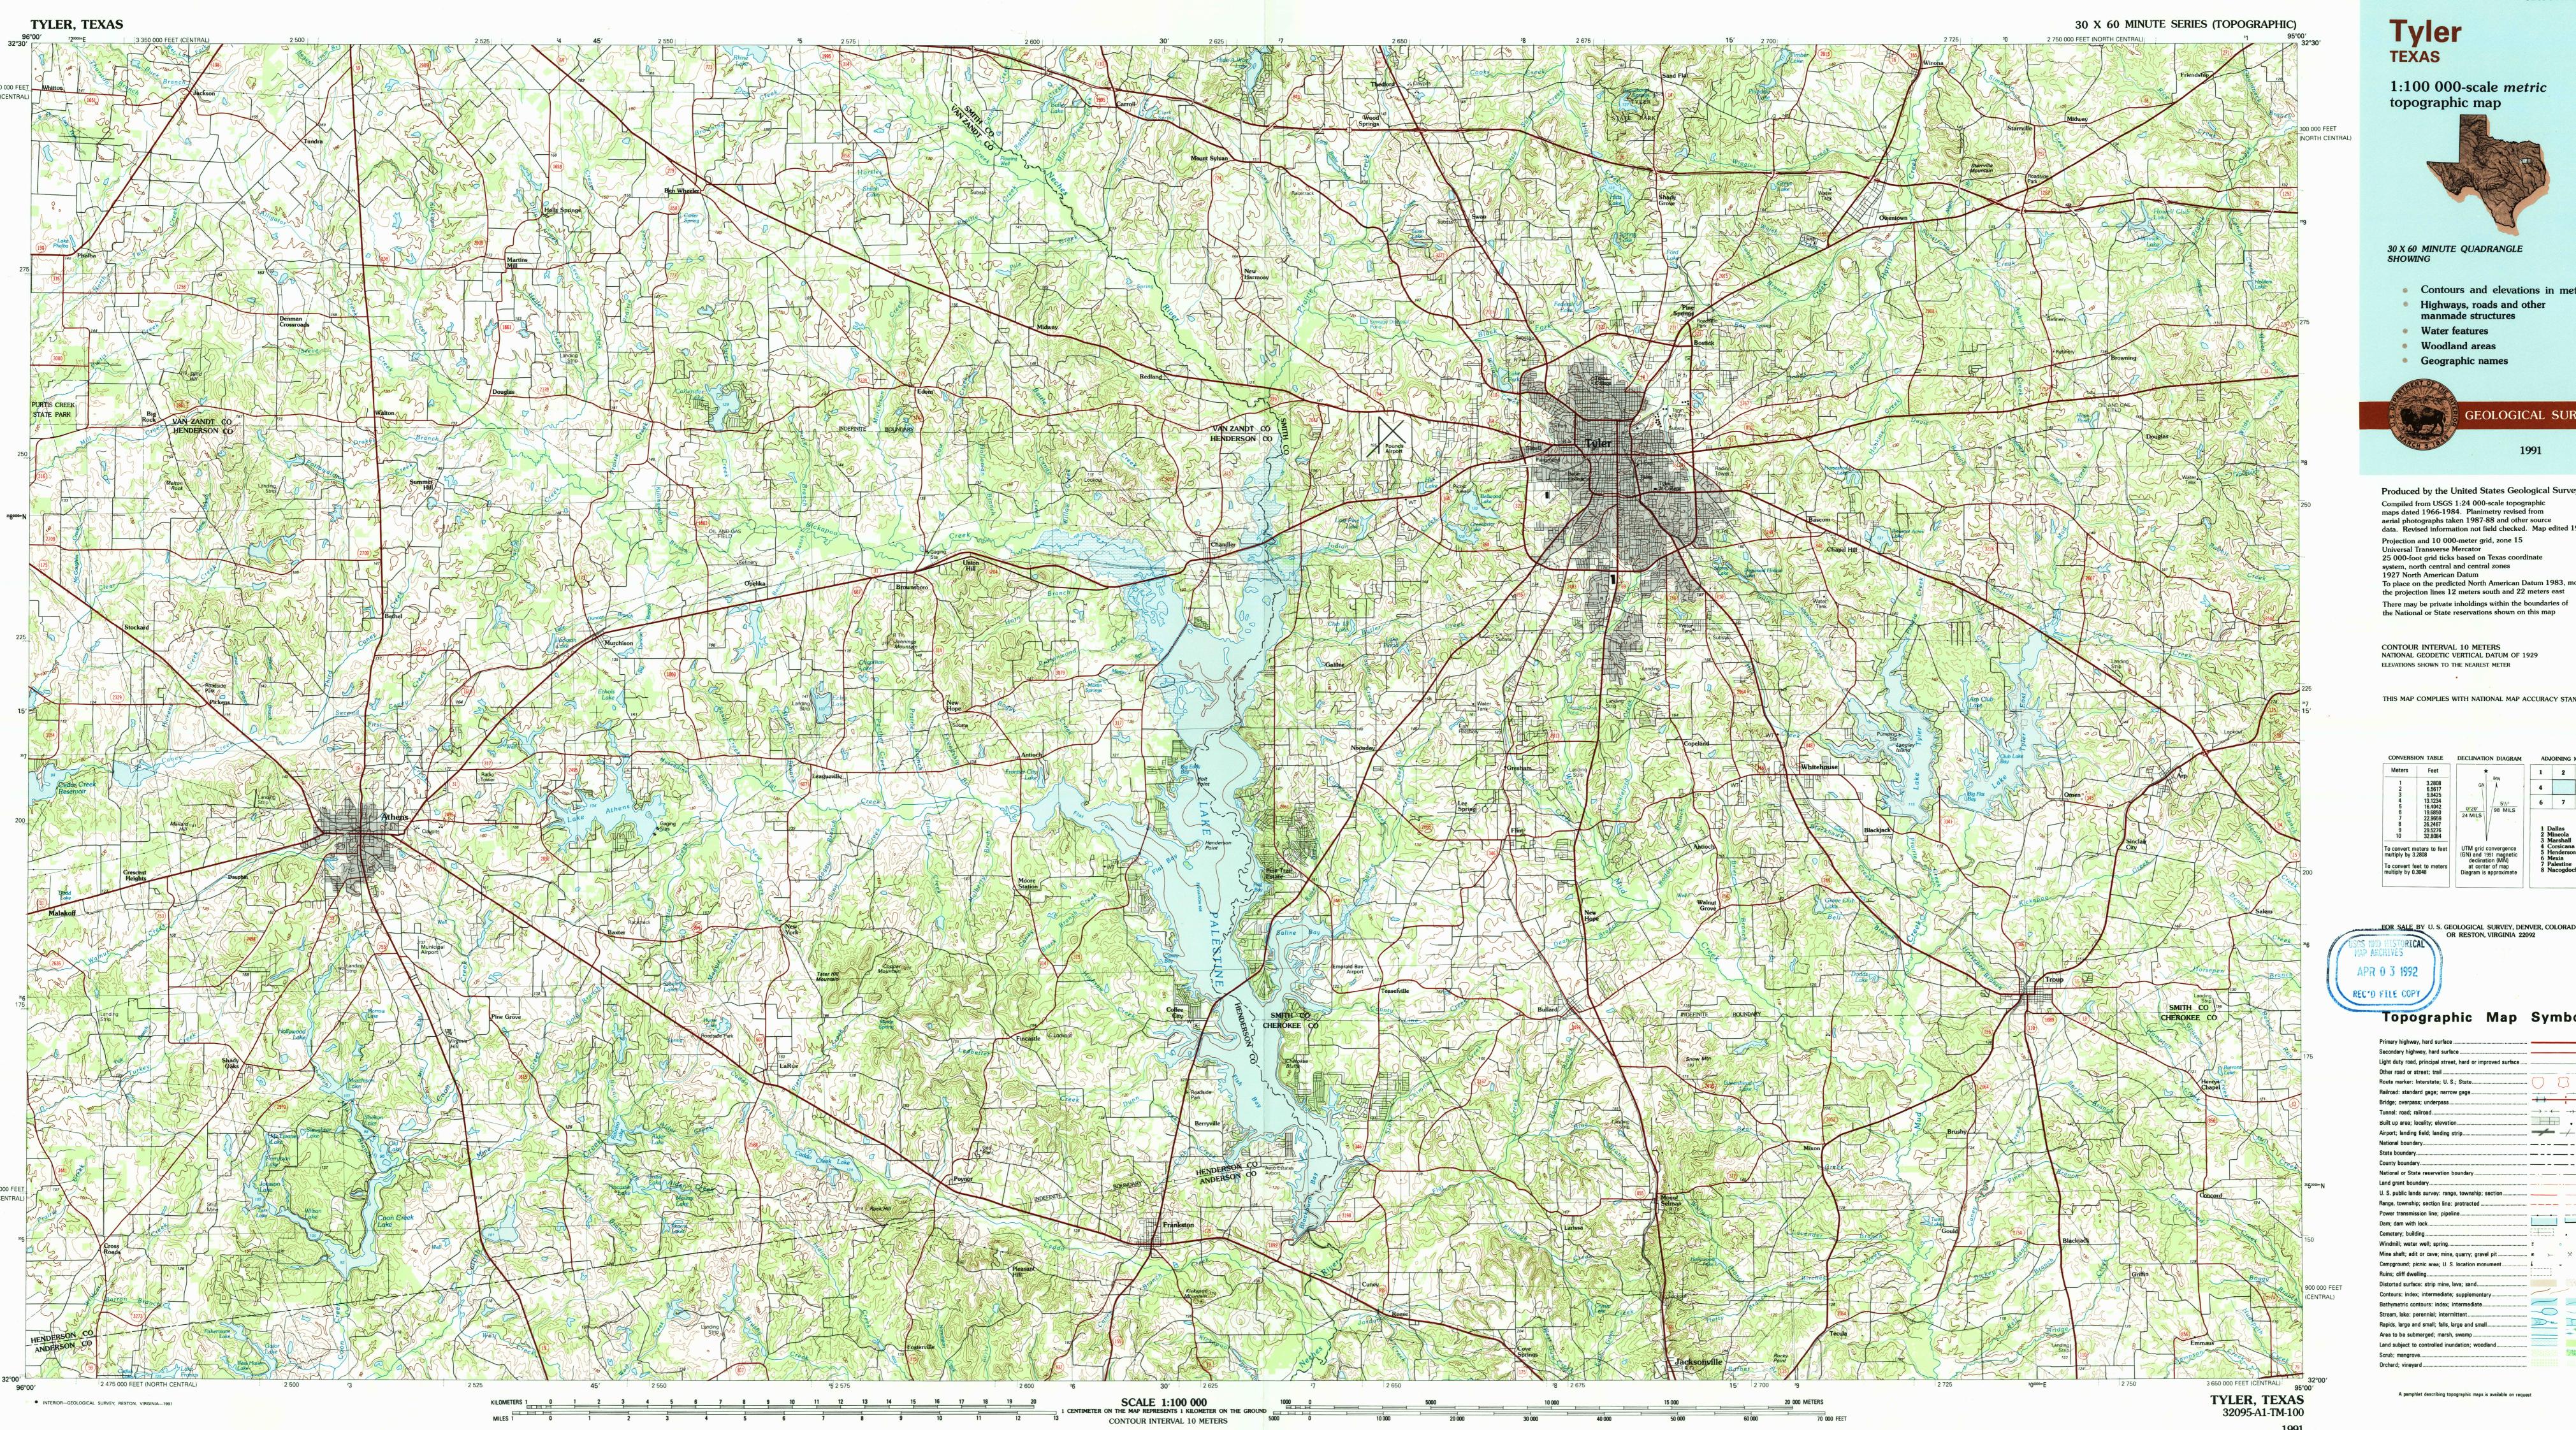

Tyler TEXAS

1:100 000-scale metric topographic map

32095-A1-TM-10

30 X 60 MINUTE QUADRANGLE SHOWING

- Contours and elevations in meters
- Highways, roads and other manmade structures
- Water features
- Woodland areas
- Geographic names

Produced by the United States Geological Survey Compiled from USGS 1:24 000-scale topographic maps dated 1966-1984. Planimetry revised from aerial photographs taken 1987-88 and other source data. Revised information not field checked. Map edited 1991 Projection and 10 000-meter grid, zone 15 Universal Transverse Mercator 25 000-foot grid ticks based on Texas coordinate system, north central and central zones 1927 North American Datum To place on the predicted North American Datum 1983, move the projection lines 12 meters south and 22 meters east

CONTOUR INTERVAL 10 METERS NATIONAL GEODETIC VERTICAL DATUM OF 1929

THIS MAP COMPLIES WITH NATIONAL MAP ACCURACY STANDARDS