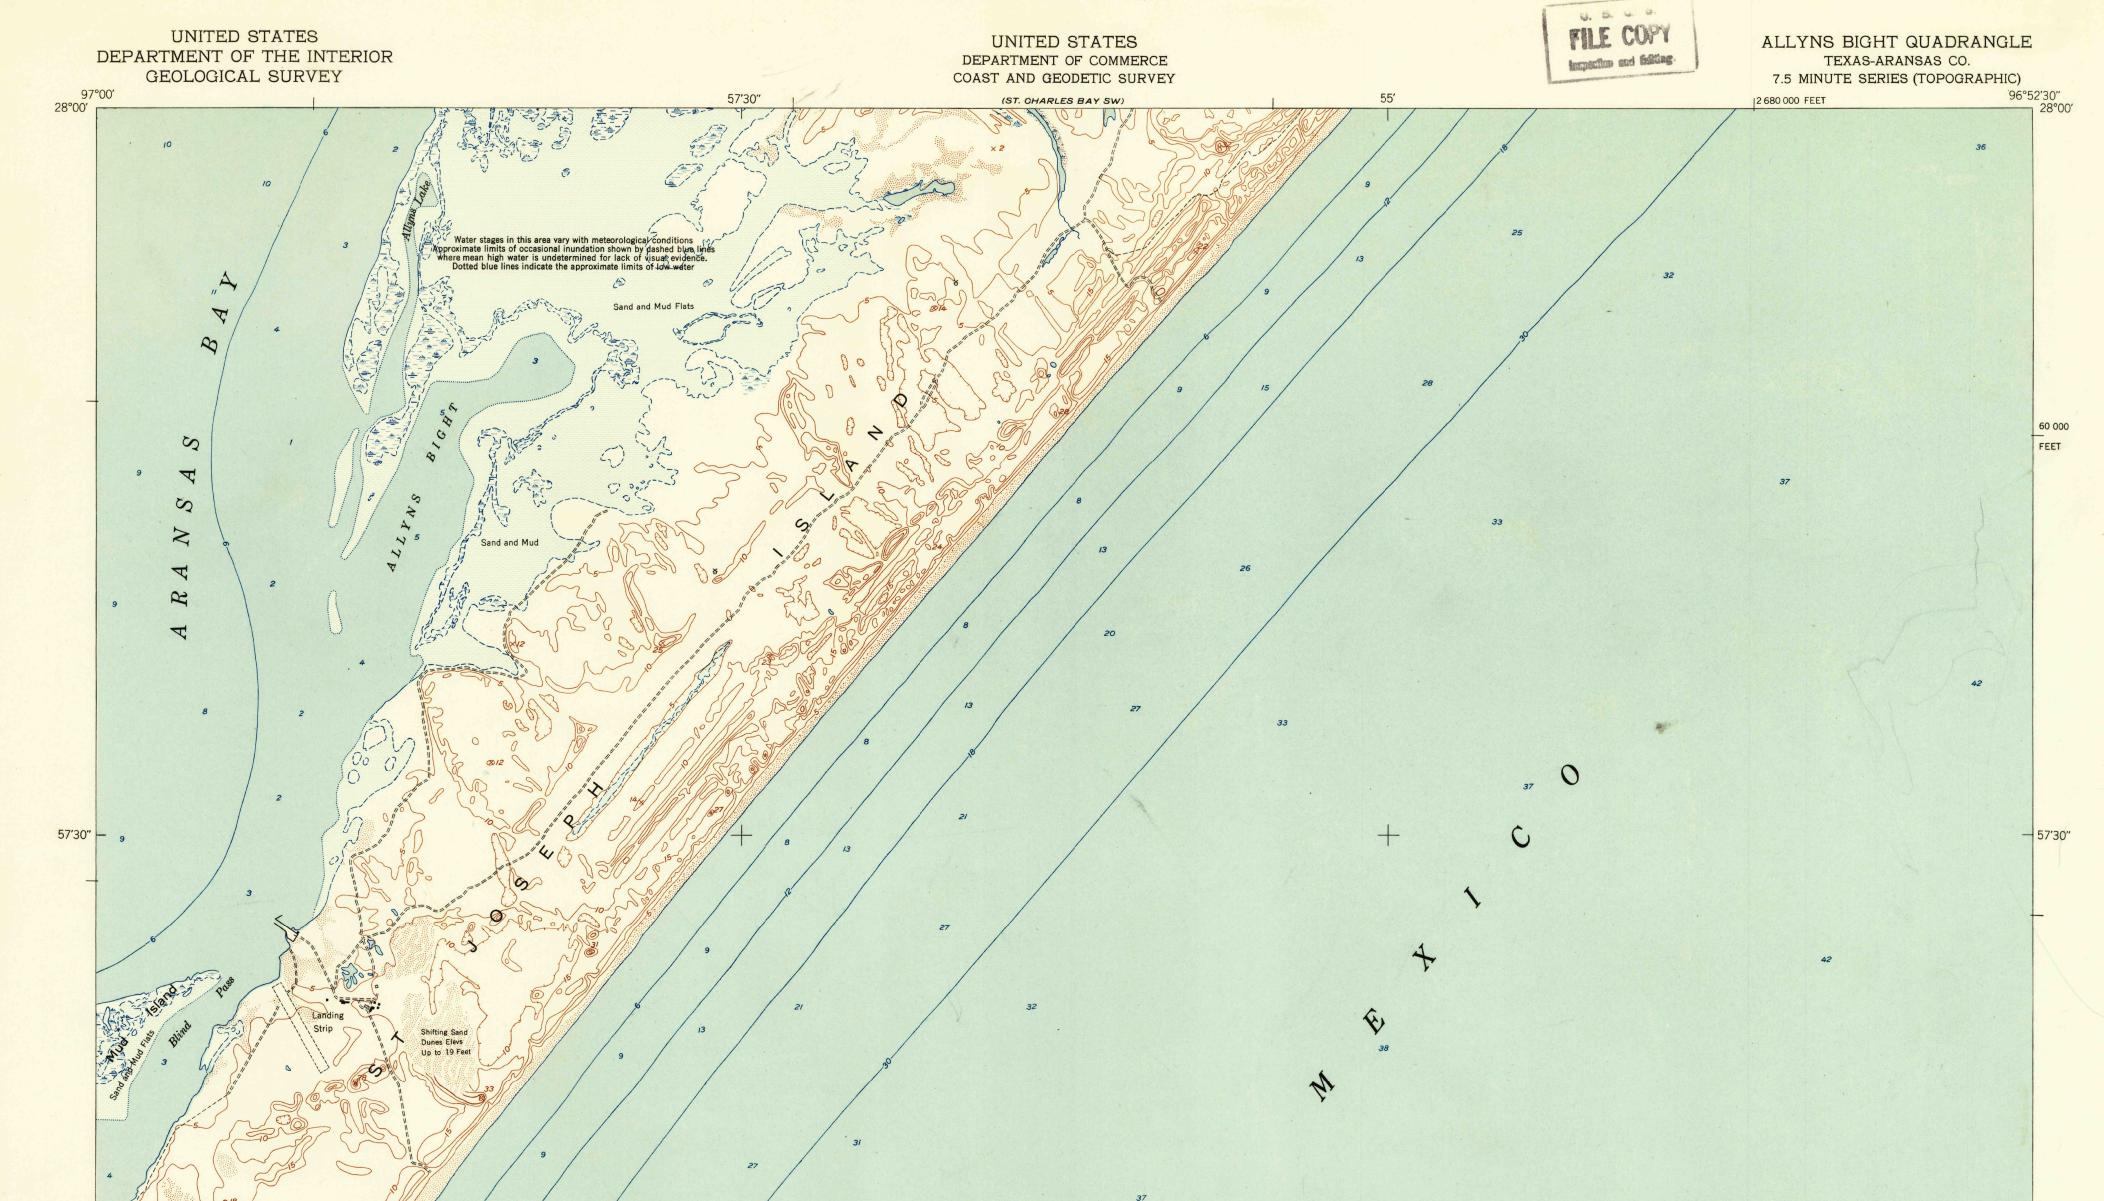

|                                                                                                                   | 1000       | 1000 0 1000 2000 3000 4000 5000 6000 7000 FEET |              |          |             | Heavy-duty 4 LANE 16 LANE Light-duty   Medium-duty 4 LANE 16 LANE Unimproved dirt |                       |
|-------------------------------------------------------------------------------------------------------------------|------------|------------------------------------------------|--------------|----------|-------------|-----------------------------------------------------------------------------------|-----------------------|
| Mapped by the U. S. Coast & Geodetic Survey<br>Edited and published by the Geological Survey<br>Control by USC&GS |            | 1                                              |              | 1        | 1 MILE<br>9 |                                                                                   | SSIFICATION           |
| 27°52′30″<br>97°00′ 2650 000 FEET                                                                                 |            | <sup>42</sup>  <br>57'30 <sup>1</sup> '        |              |          | I55'        | INTERIOR-GEOLOGICAL SURV                                                          | 27°52'30<br>96°52'30" |
| 33                                                                                                                |            |                                                |              | 50       |             |                                                                                   | •                     |
|                                                                                                                   | 38         |                                                | 46           |          |             | 56                                                                                |                       |
|                                                                                                                   |            |                                                | 1            |          |             | 56                                                                                |                       |
|                                                                                                                   |            |                                                |              |          |             |                                                                                   |                       |
|                                                                                                                   |            |                                                |              |          |             |                                                                                   |                       |
| 32                                                                                                                | 37         |                                                |              |          | 50          |                                                                                   |                       |
| 29                                                                                                                |            |                                                |              |          |             |                                                                                   | 56                    |
| 30                                                                                                                |            |                                                | 41           |          |             |                                                                                   |                       |
|                                                                                                                   |            |                                                |              |          |             | 5/                                                                                |                       |
|                                                                                                                   | 38         |                                                |              | 44       |             |                                                                                   |                       |
| 30 000<br>FEET 2/                                                                                                 | 33         |                                                |              |          |             |                                                                                   |                       |
| 29                                                                                                                |            |                                                |              |          | 46          |                                                                                   |                       |
|                                                                                                                   |            | G                                              |              |          |             |                                                                                   |                       |
| 15 8                                                                                                              |            | 37                                             |              |          |             |                                                                                   | 52                    |
| \$<br>22                                                                                                          | 33         | 1                                              |              |          |             |                                                                                   |                       |
|                                                                                                                   |            |                                                | $\mathbf{v}$ |          |             | 47                                                                                |                       |
| 55' 9 14                                                                                                          | 29         | +                                              | Ŷ            | 40       | +           |                                                                                   | — 55'                 |
|                                                                                                                   |            | 36                                             |              |          |             |                                                                                   |                       |
|                                                                                                                   |            |                                                |              |          |             |                                                                                   |                       |
| super 13 ree                                                                                                      | 3 14 31    |                                                |              |          | 43          |                                                                                   | -                     |
| UT Dunes Field                                                                                                    | 22         |                                                |              | 0        |             |                                                                                   |                       |
| RANSAS I RANSAS I RANSAS I RANSAS I                                                                               |            |                                                |              | r.       |             |                                                                                   |                       |
|                                                                                                                   |            |                                                |              | <b>K</b> |             |                                                                                   |                       |
| Shifting Sand Dunes 20                                                                                            | 5 × 15 × 5 |                                                |              |          |             | 44                                                                                | 47                    |