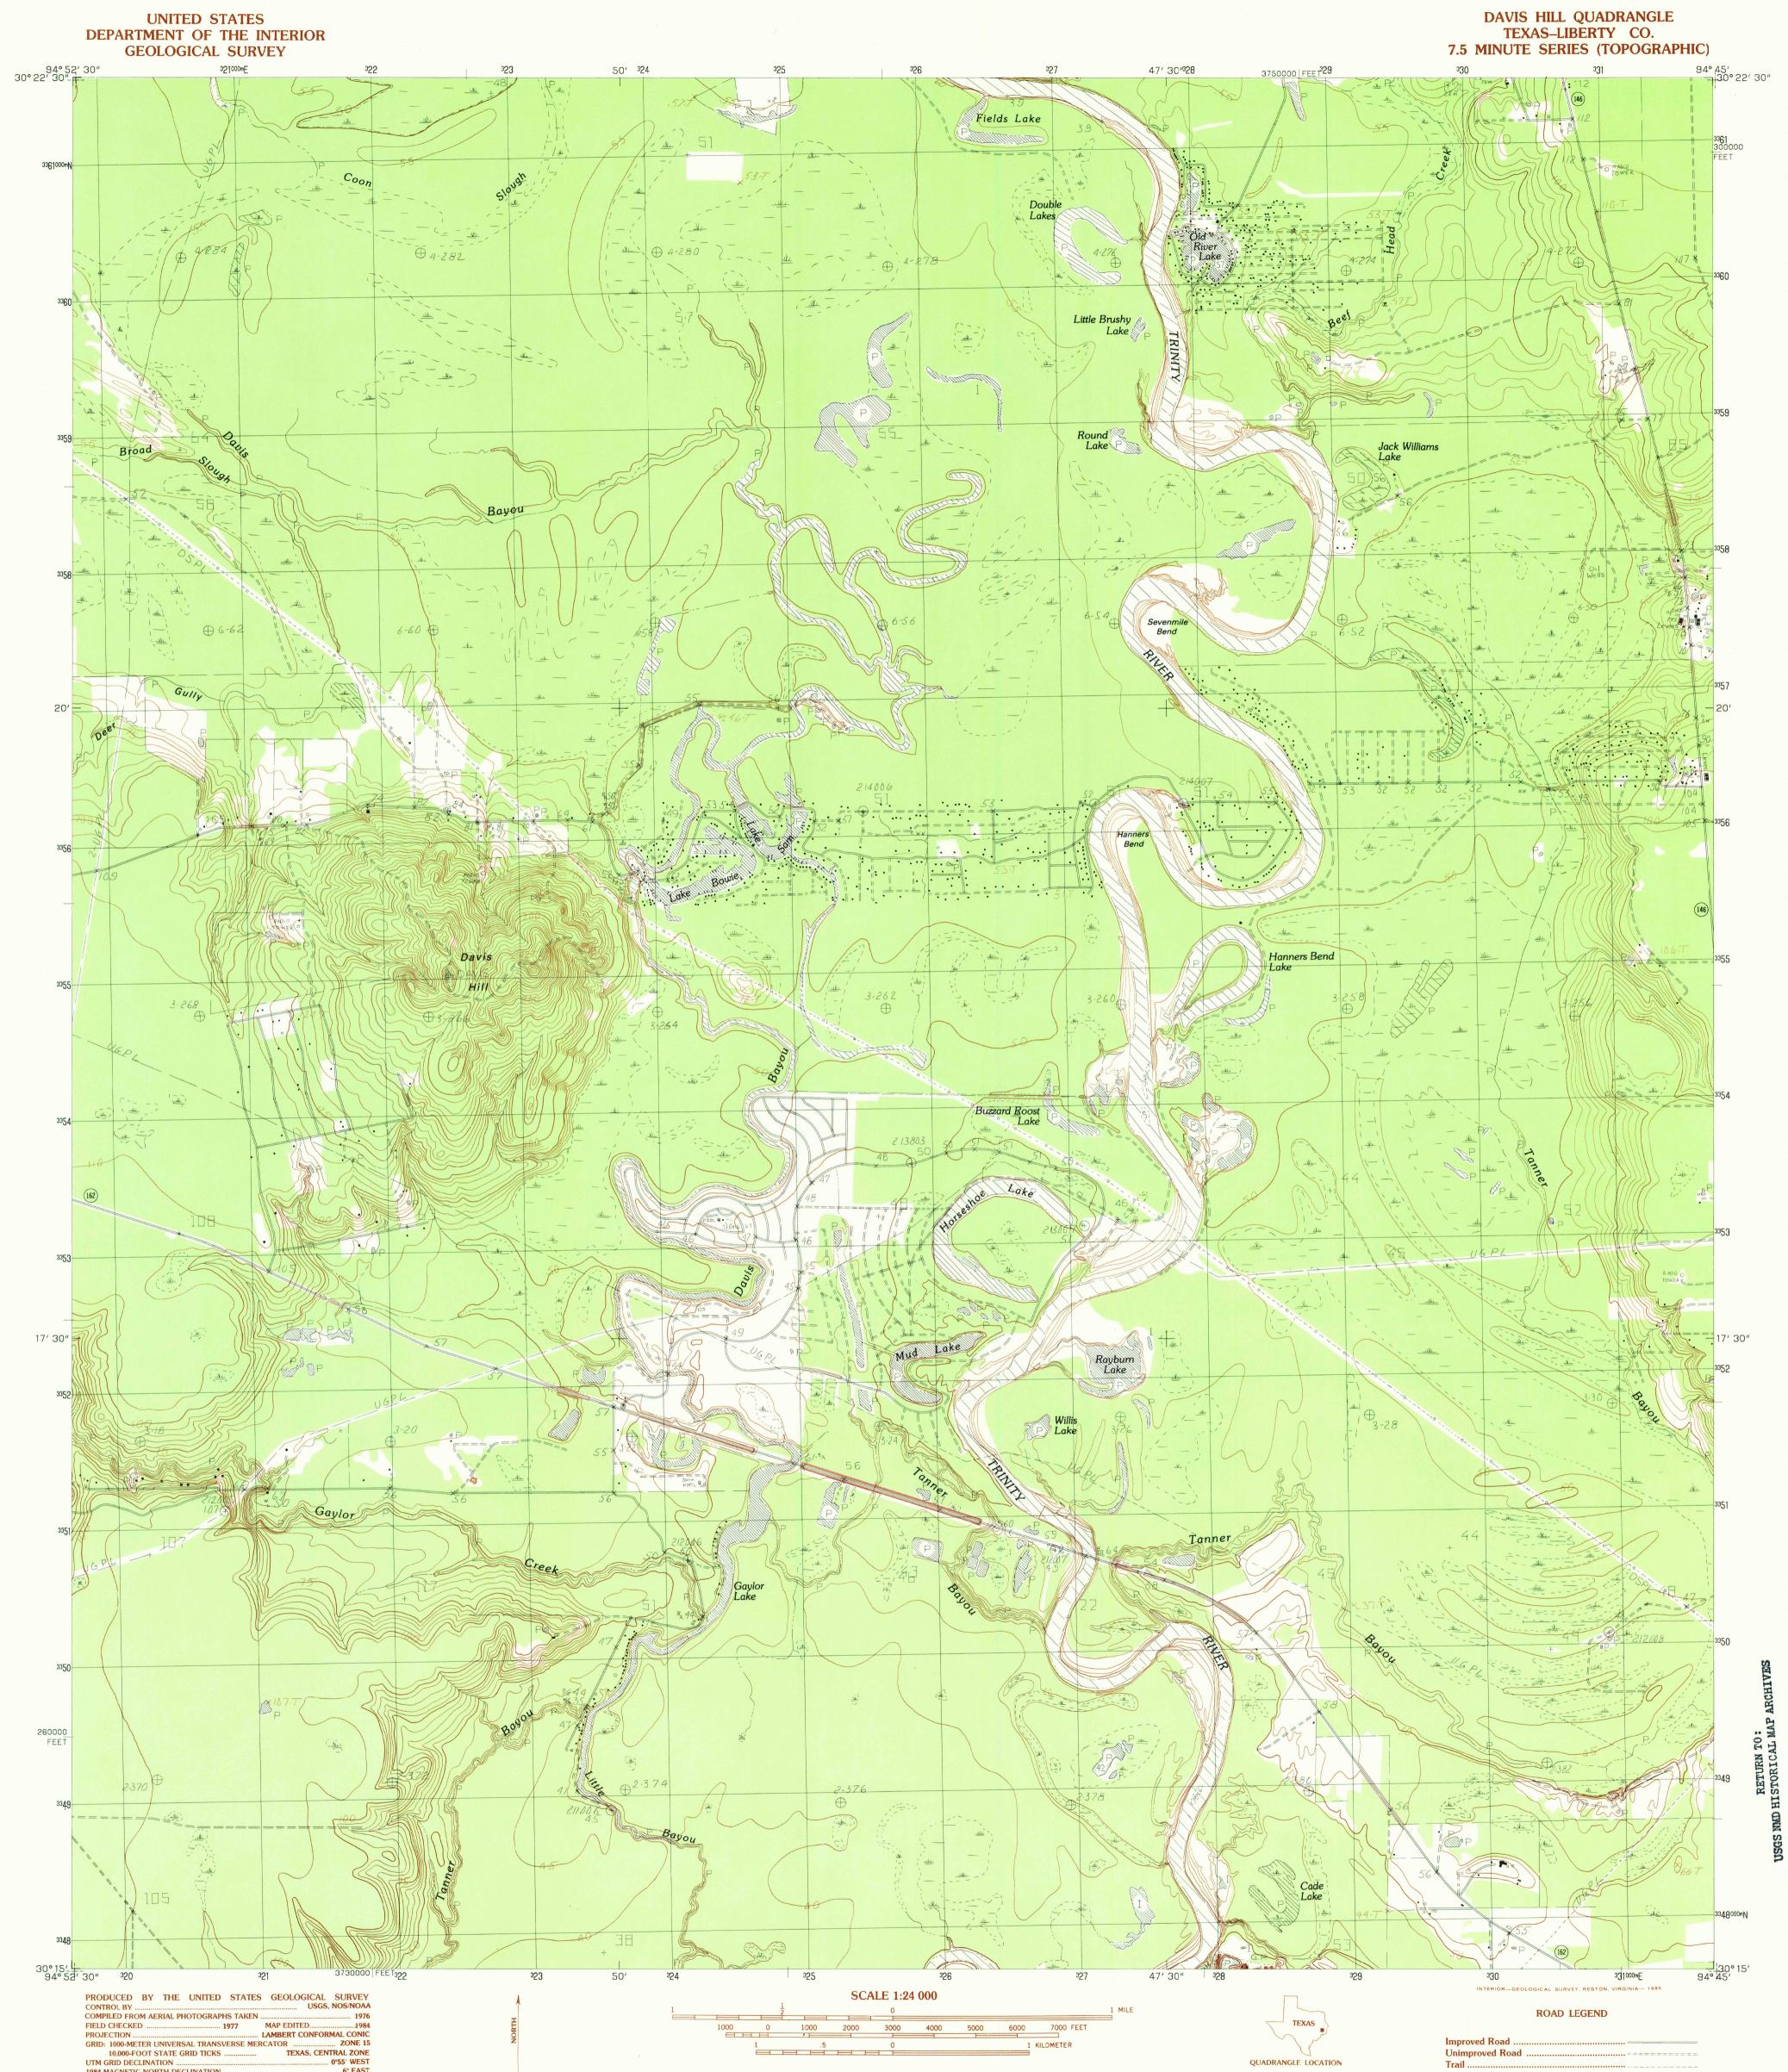

 GRID: 1000-METER UNIVERSAL TRANSVERSE MERCATOR
 ZONE 15

 10,000-FOOT STATE GRID TICKS
 TEXAS, CENTRAL ZONE

 UTM GRID DECLINATION
 0\*55' WEST

 1984 MAGNETIC NORTH DECLINATION
 6° EAST

 VERTICAL DATUM
 NATIONAL GEODETIC VERTICAL DATUM OF 1929

 HORIZONTAL DATUM
 1927 NORTH AMERICAN DATUM

 To place on the predicted North American Datum of 1983, move

 the projection lines as shown by dashed corner ticks

 (19 meters south and 20 meters east)

 There may be private inholdings within the boundaries of any

 Federal and State Reservations shown on this map

PROVISIONAL MAP Produced from original manuscript drawings. Information shown as of date of field check. 3

FOR SALE BY U.S. GEOLOGICAL SURVEY, DENVER, COLORADO 80225 OR RESTON, VIRGINIA 22092

**CONTOUR INTERVAL 5 FEET** 

**PROVISIONAL EDITION 1984** 

099B