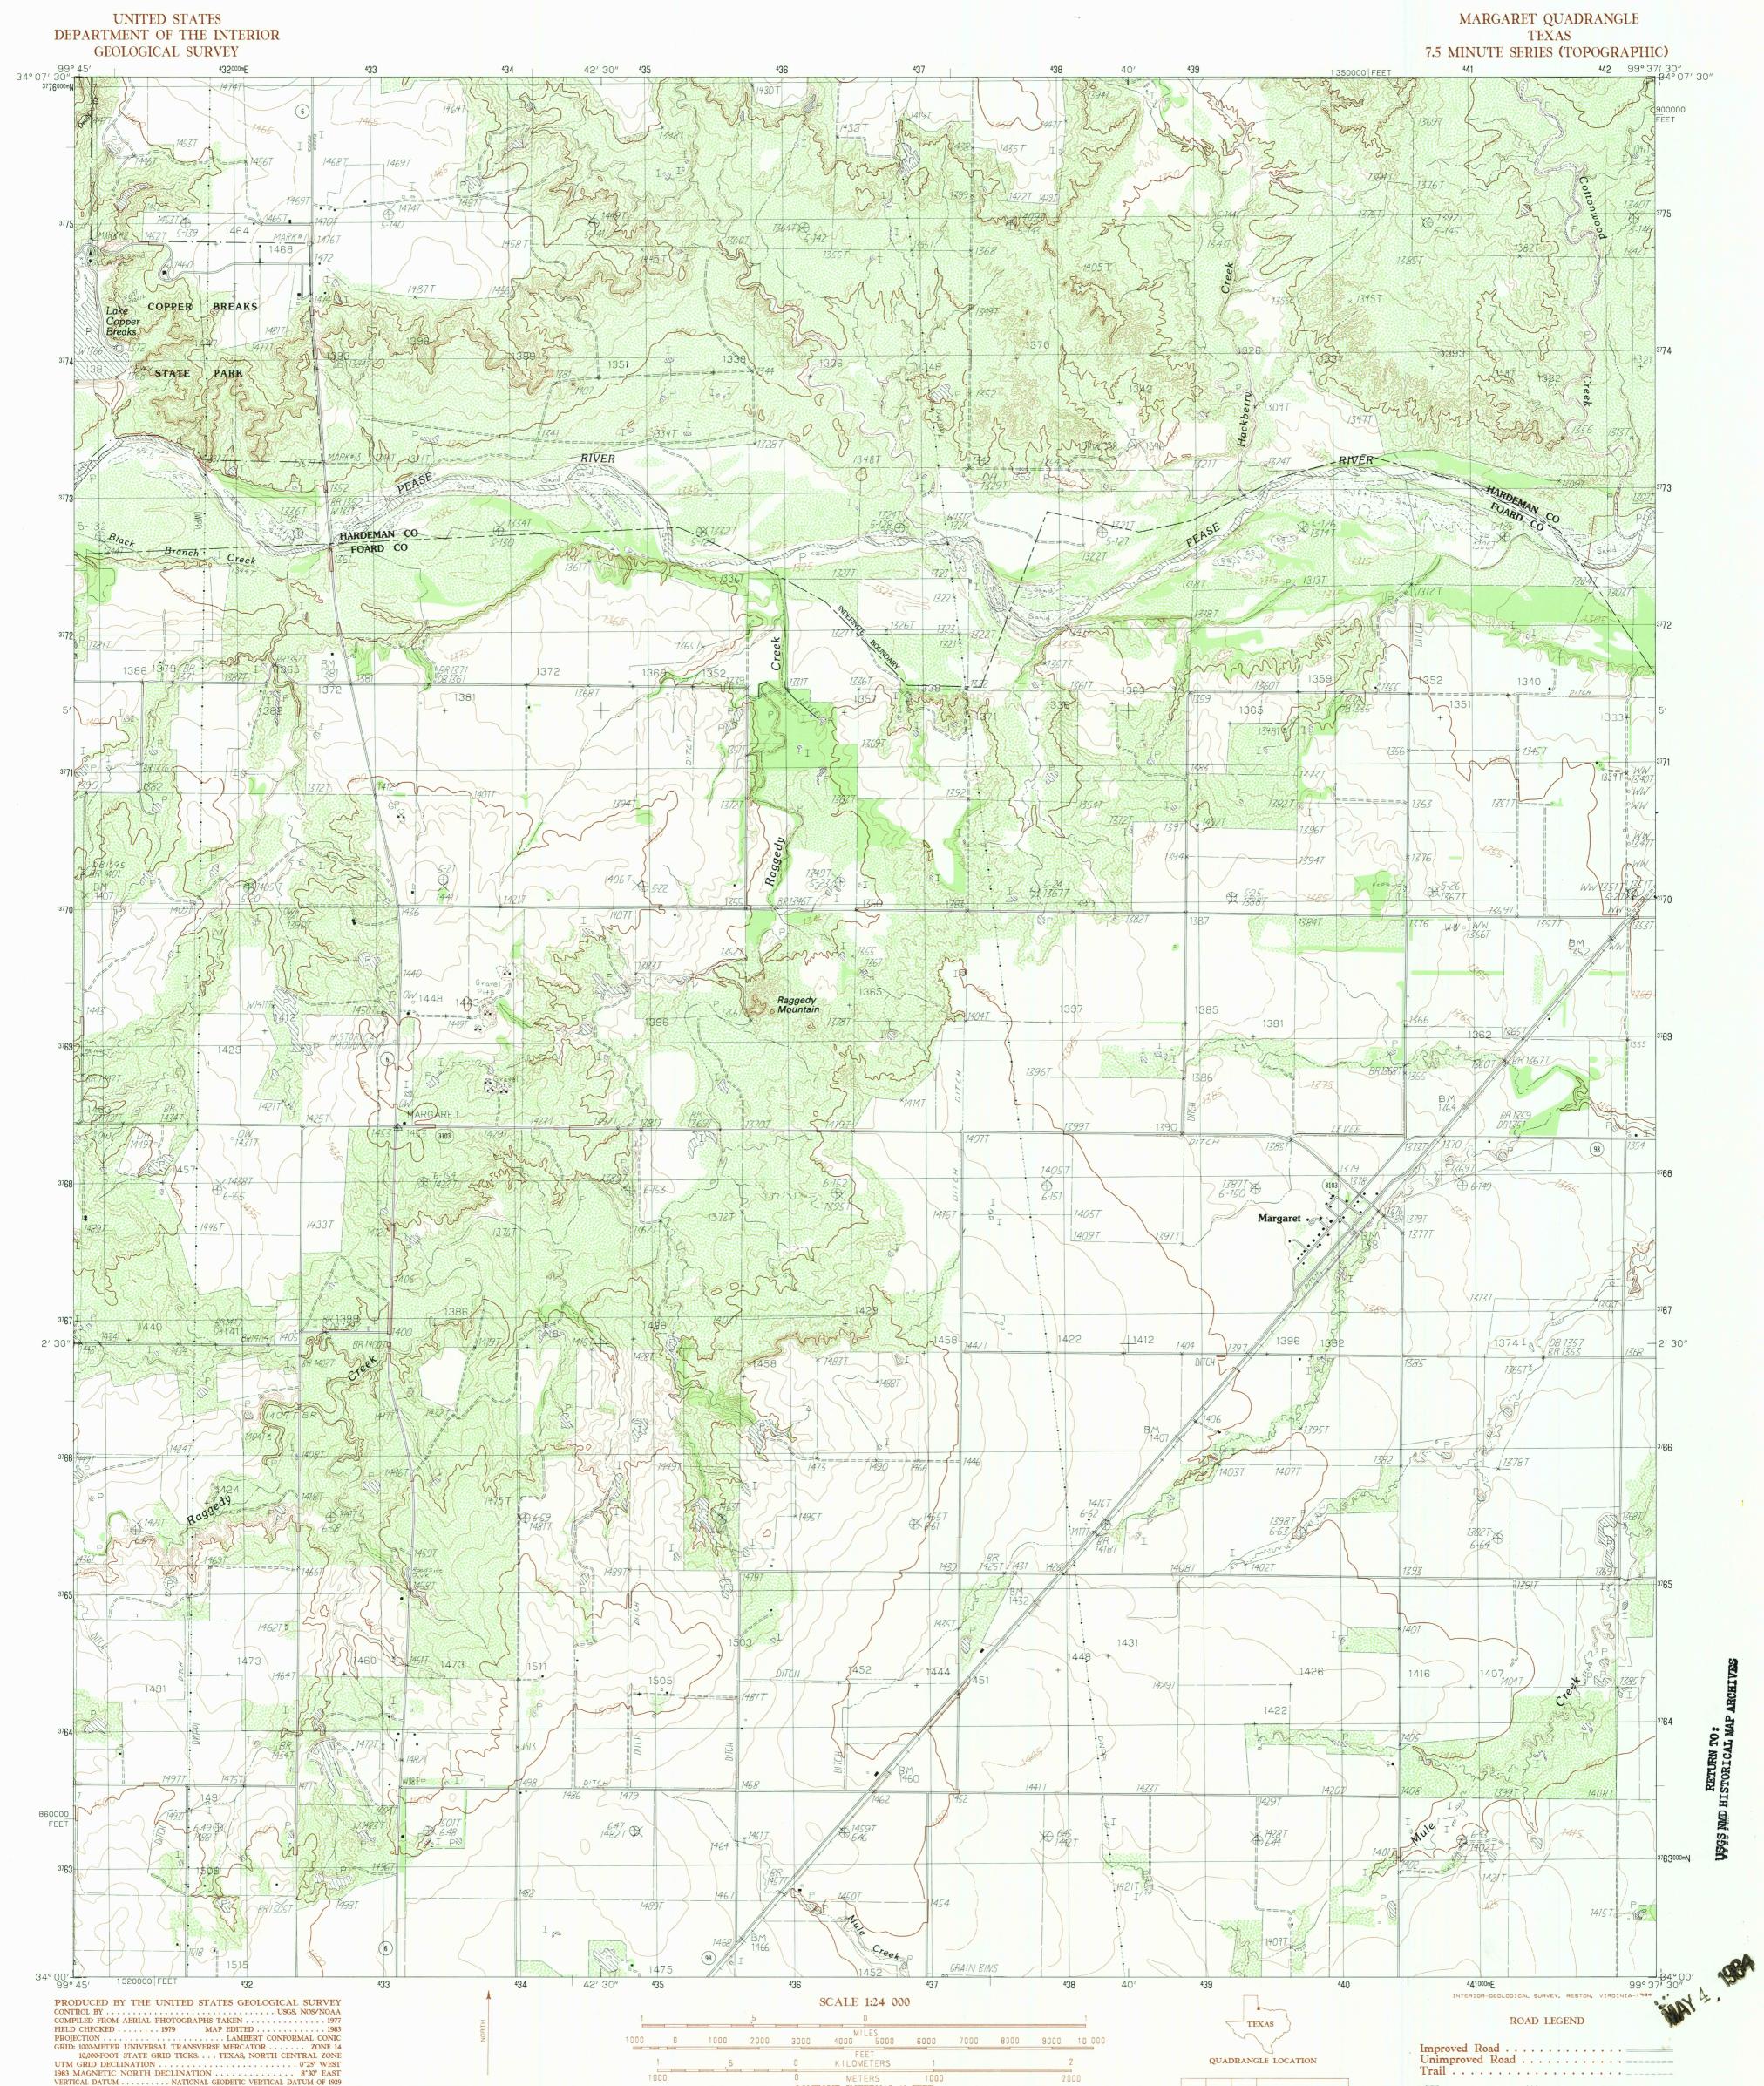

VERTICAL DATUM ...... NATIONAL GEODETIC VERTICAL DATUM OF 1929 HORIZONTAL DATUM ...... 1927 NORTH AMERICAN DATUM To place on the predicted North American Datum of 1983, move the projection lines as shown by dashed corner ticks (4 meters south and 35 meters east) There may be private inholdings within the boundaries of any Federal and State Reservations shown on this map All marginal data and lettering generated and positioned by automated type placement procedures

PROVISIONAL MAP Produced from original manuscript drawings. Information shown as of date of field check. 3

## CONTOUR INTERVAL 10 FEET SUPPLEMENTAL CONTOUR INTERVAL 5 FEET

Interstate Route U.S. Route State Route