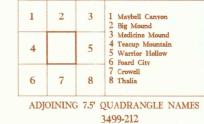

VERTICAL DATUM ...... NATIONAL GEODETIC VERTICAL DATUM OF 1929 HORIZONTAL DATUM ...... 1927 NORTH AMERICAN DATUM To place on the predicted North American Datum of 1983, move the projection lines as shown by dashed corner ticks (4 meters south and 35 meters east) There may be private inholdings within the boundaries of any Federal and State Reservations shown on this map All marginal data and lettering generated and positioned by automated type placement procedures

PROVISIONAL MAP Produced from original manuscript drawings. Information shown as of date of field check. 3

## CONTOUR INTERVAL 10 FEET SUPPLEMENTAL CONTOUR INTERVAL 5 FEET







Interstate Route U.S. Route State Route