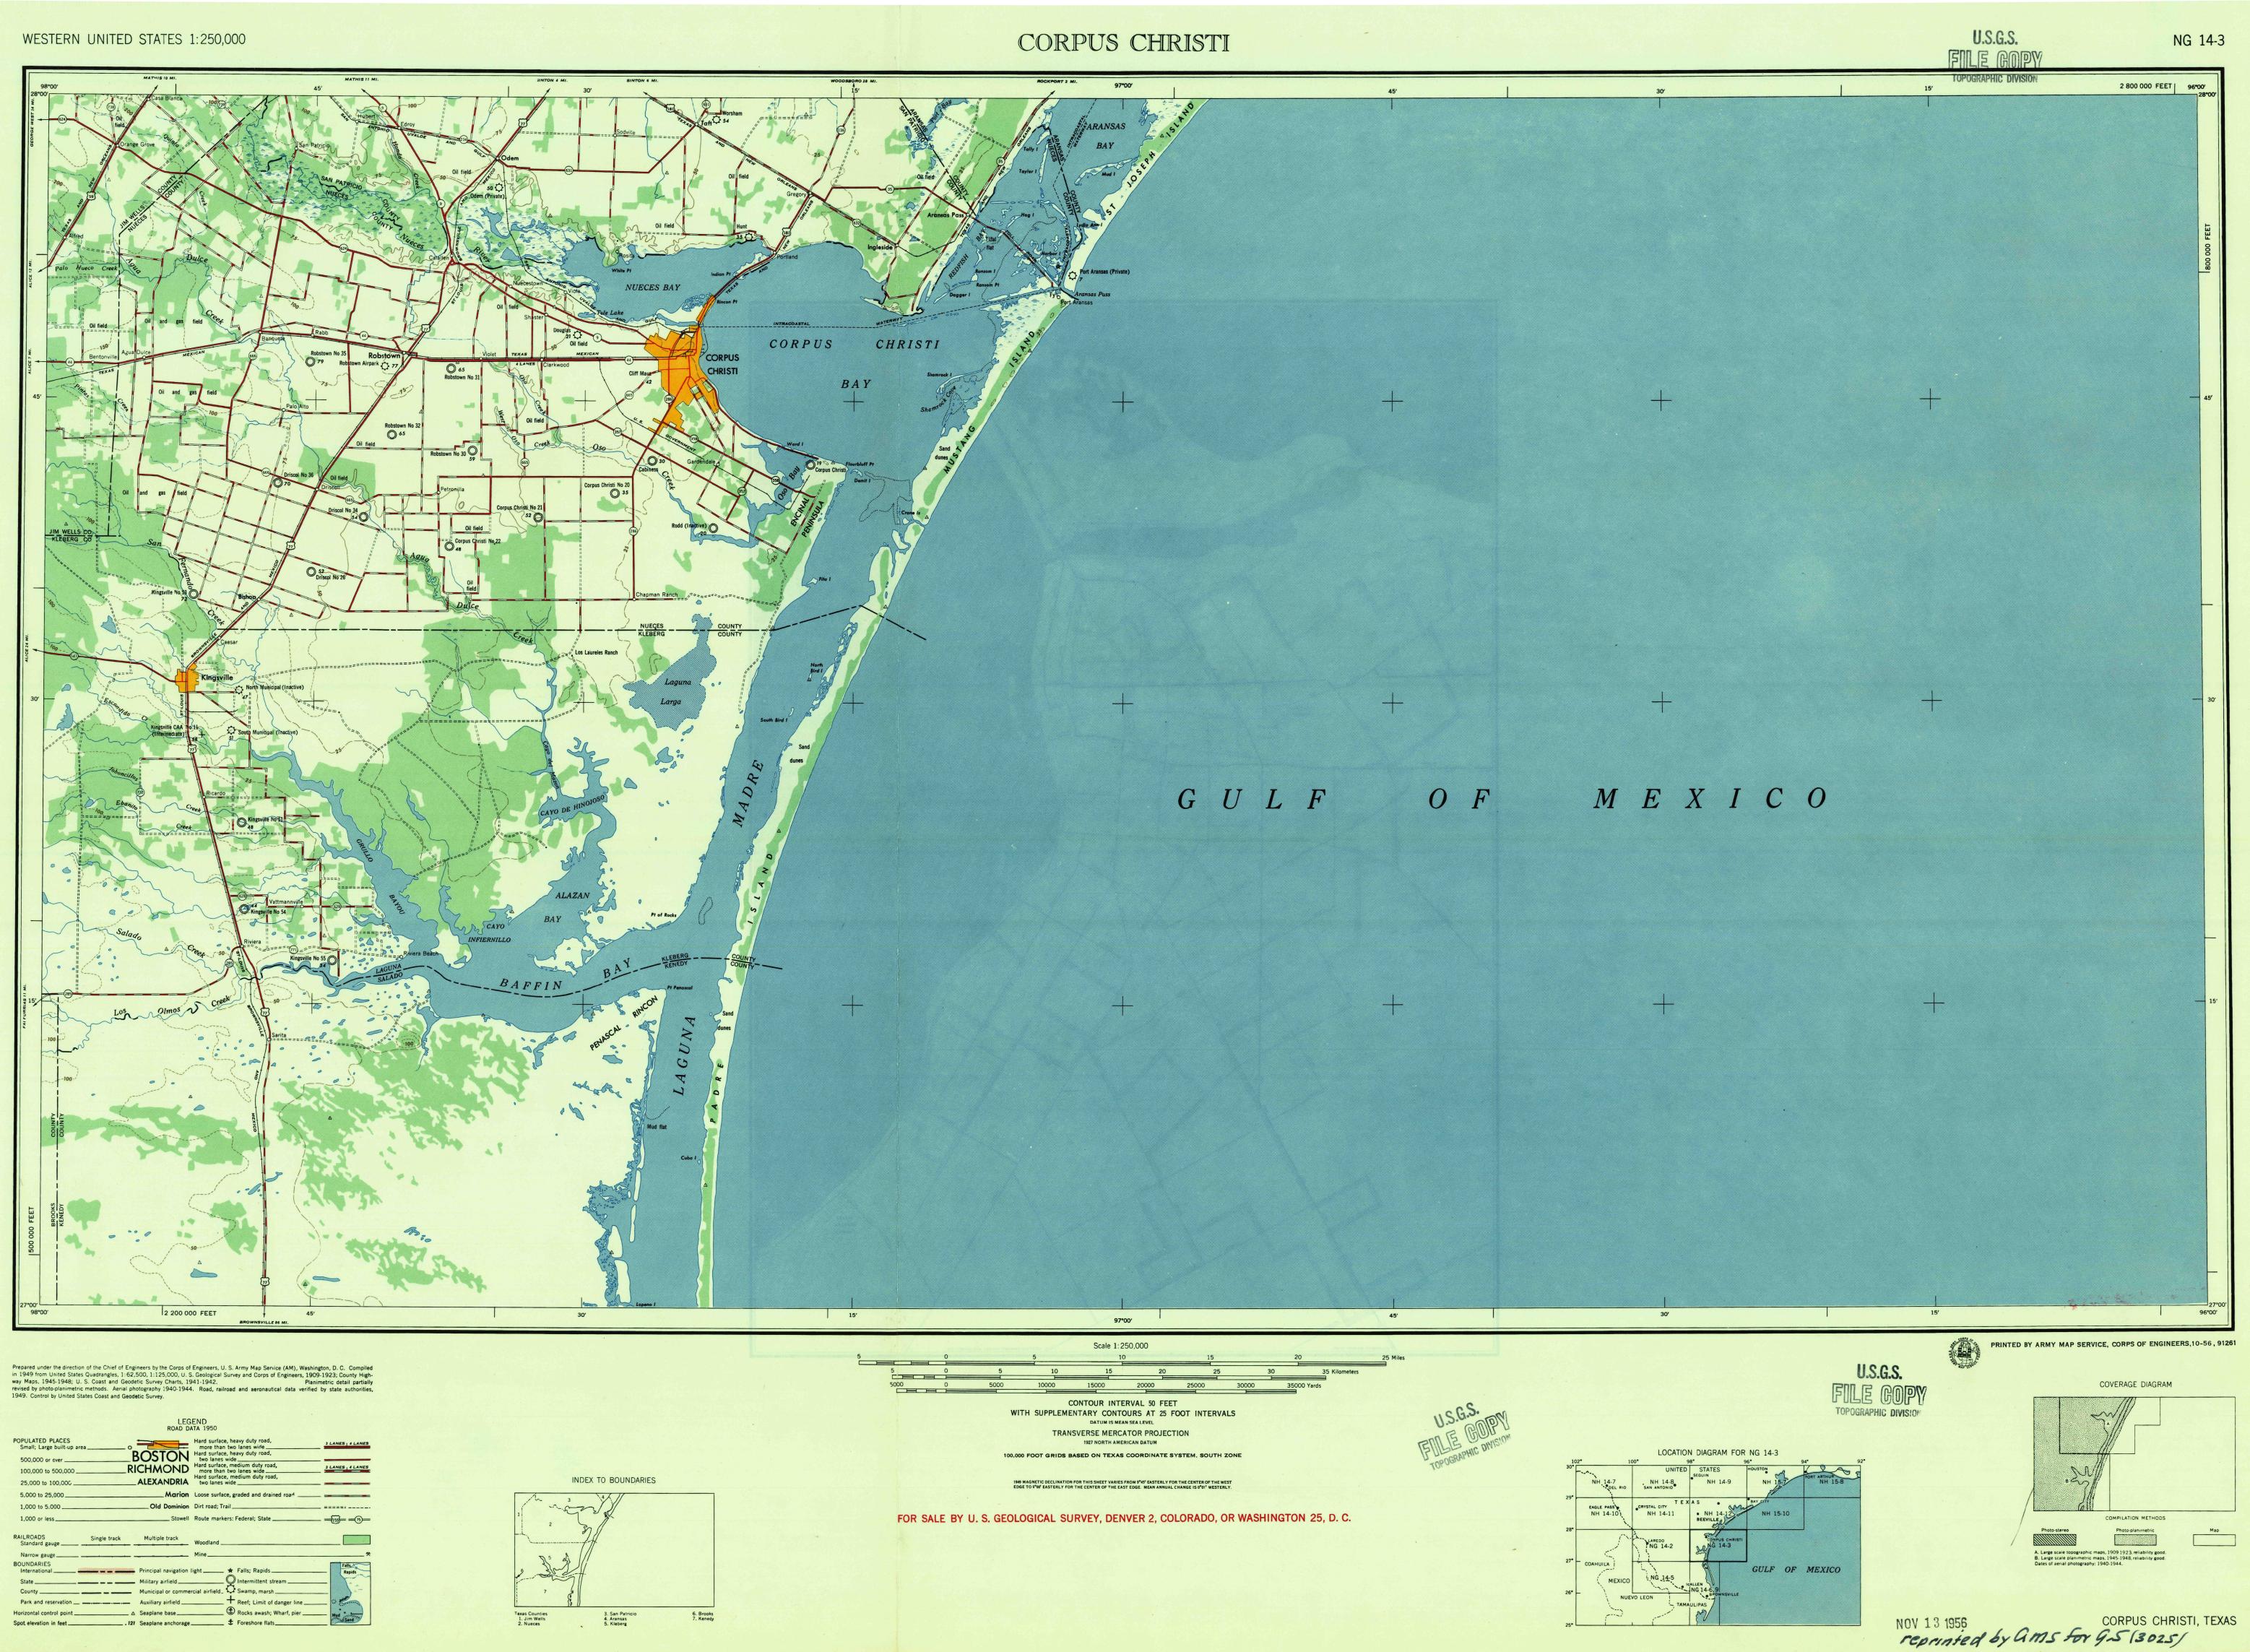

|                                                                                                                                          |                                                                 | END<br>174 1950                                                                                                                                                                                                                    |                                          |
|------------------------------------------------------------------------------------------------------------------------------------------|-----------------------------------------------------------------|------------------------------------------------------------------------------------------------------------------------------------------------------------------------------------------------------------------------------------|------------------------------------------|
| POPULATED PLACES           Small; Large built-up area           500,000 or over           100,000 to 500,000           25,000 to 100,000 | BOSTON                                                          | Hard surface, heavy duty road,<br>more than two lanes wide<br>Hard surface, heavy duty road,<br>two lanes wide<br>Hard surface, medium duty road,<br>more than two lanes wide<br>Hard surface, medium duty road,<br>two lanes wide | 3 LANES   4 LANES                        |
| 1,000 to 5.000                                                                                                                           | Old Dominion                                                    | Loose surface, graded and drained road<br>Dirt road; Trail<br>Route markers: Federal; State                                                                                                                                        |                                          |
| Standard gauge                                                                                                                           | le track Multiple track                                         | Woodland                                                                                                                                                                                                                           | 1.1.1.1.1.1.1.1.1.1.1.1.1.1.1.1.1.1.1.1. |
| BOUNDARIES International State County Park and reservation                                                                               | Principal navigation<br>Military airfield<br>Municipal or comme | light                                                                                                                                                                                                                              |                                          |