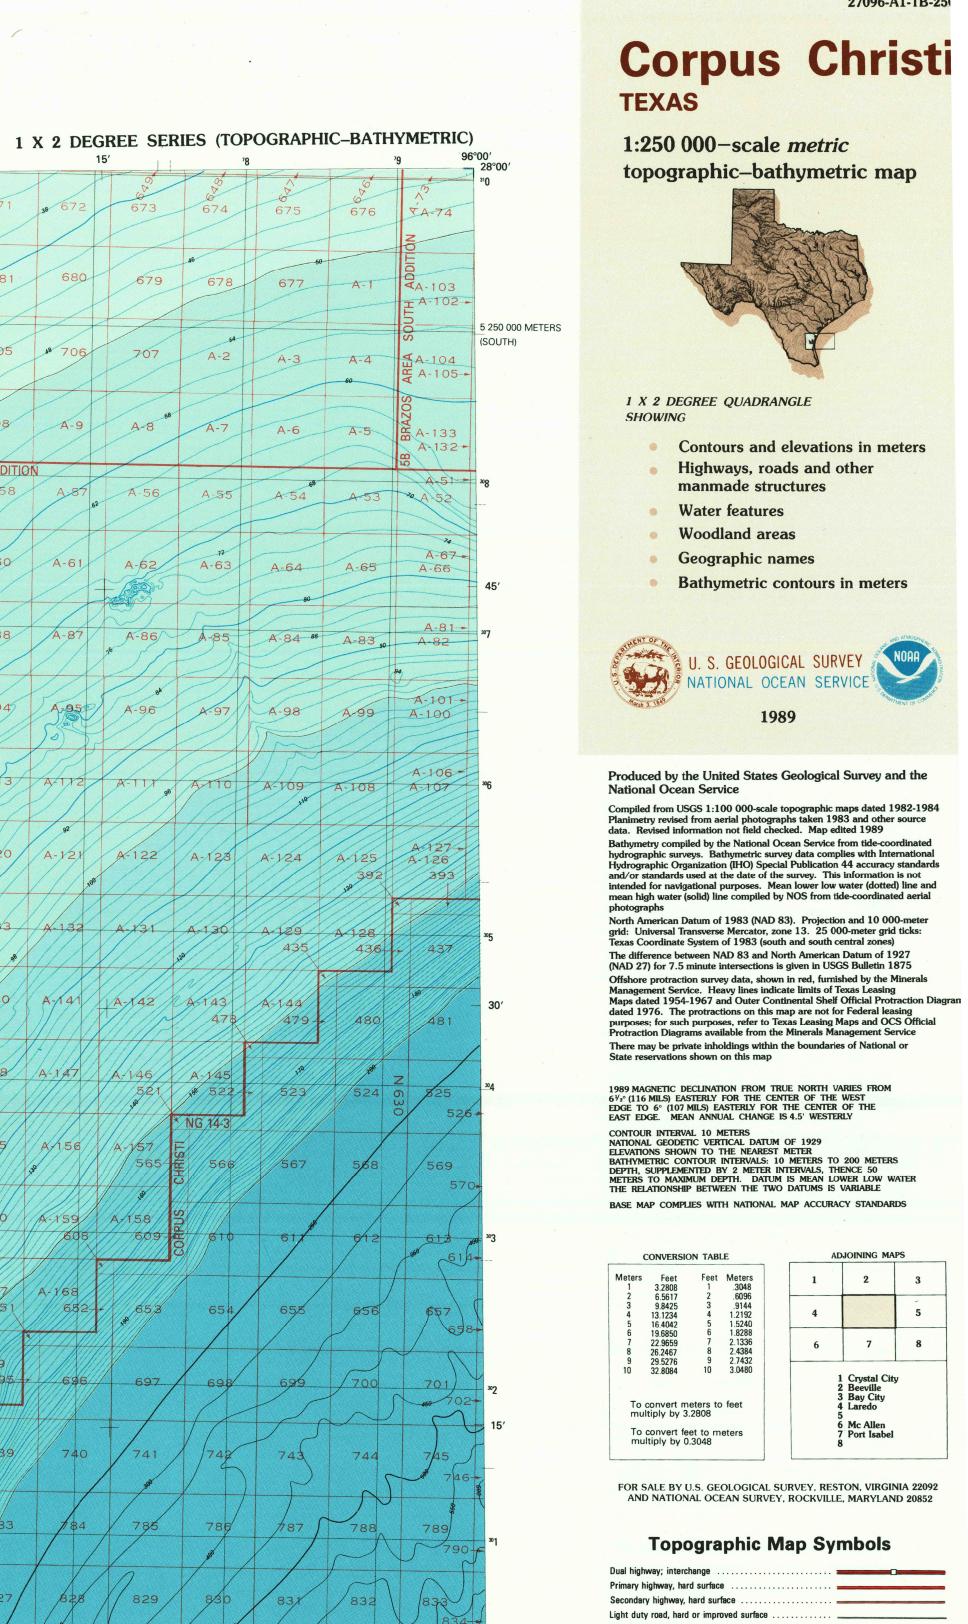

|                                                                                                    |                                                                                                                                                                                              |                                                                                                                                                                                               |  |



## 679 678 677 A-1 707 A-2 A-3 A-4 A-104 A-9 A-8 A-7 A-6 A-5 A-133 708 52 IUSTANG ISLAND AREA EAST ADDITION A-58 A-87 A-56 A-55 A-54 A-53 \* A-52 /734 / 735 A-59 A-60 A-61 A-62 A-63 A-64 A-65 A-66 A-90 A-89 A-88 A-87 A-86 A-85 A-84 86 A-83 0 A-82 A-92 A-93 A-94 A-95 A-96 A-97 A-98 A-99 A-100 72 18 5 A-1/15 A-1/14 A-1/3 A-1/2 A-11/ A-1/C A-109 A-108 A-107 17 A-118 A-1/19 A-120 A-121 A-122 A-123 A-124 A-134 A-133 A-132 A-131 A-130 A-129 435 A-138 A-139 A-140 A-141 A-142 A-143 A-144 478 4794 and a A-1/50 A-249 A-148 A-147 A-146 A-145 A-153 A-154 A-155 A-156 A-155 163 A-162 A-161 A-160 A-159 A-158 608 609 610 A-165 A-166 A-167 A-168 652 653 A-171 A-170/ A-1169 696 698 A-17/4 // A-178 828 826 829 3 925 000 METERS (SOUTH CENTRAL) 1862 /875 300000mN 9/1/3/ 916 918

15'

671

669

76





27°00