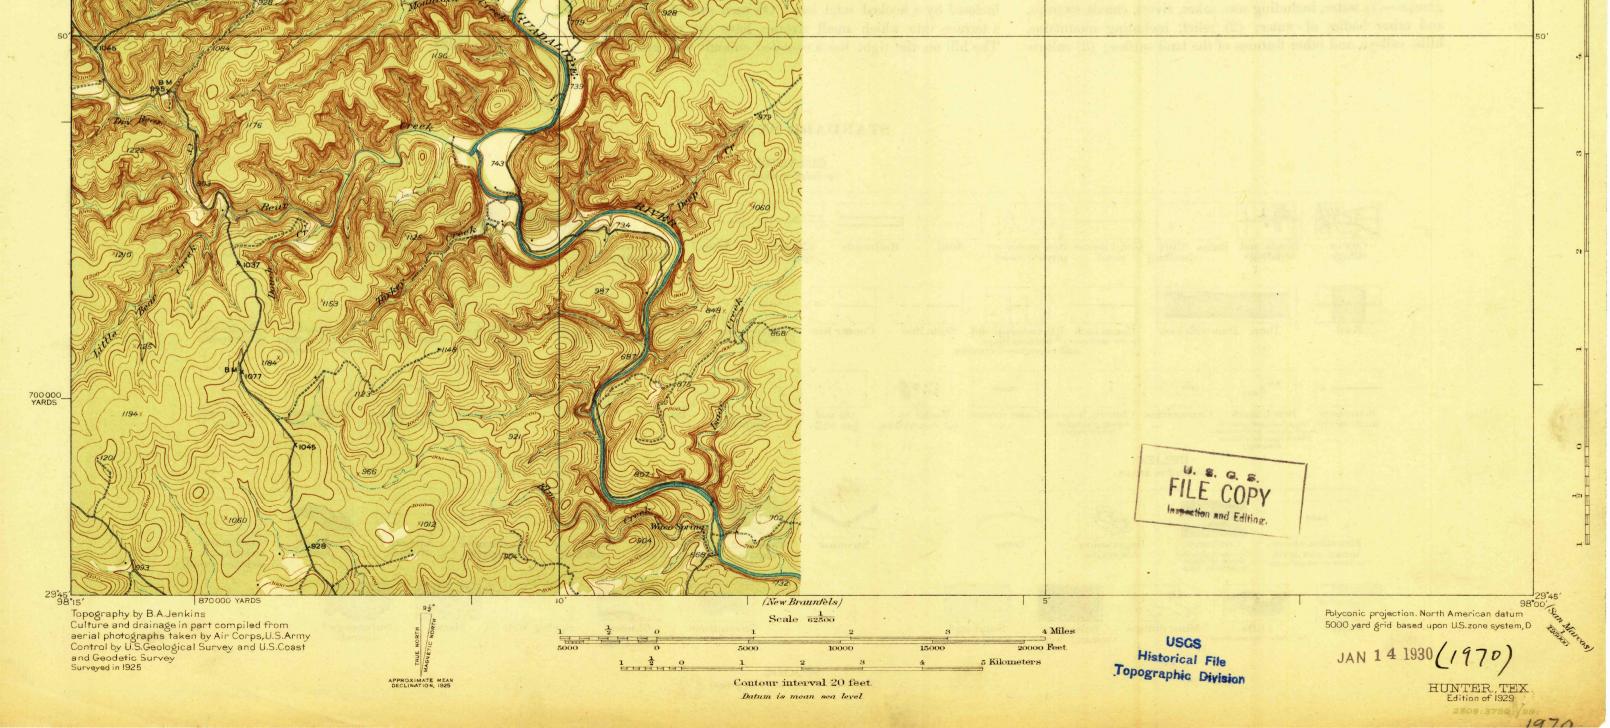

## TOPOGRAPHIC MAPS OF THE UNITED :

(northe of matrix with an northe, when coulds, withouts and boundaries. The symbols used in represent these features are shown and explained below. A sections appears on some sufficmaps, and additional fortunes was represented in tome sources maps.

All the react testures an expression in the, the stallar extracts and carabelly angle blue lines and the target structure, the lates, and the see by line wate lining or blue tight jutar mutent structure blues where body an day for a large part of

Relief is shown by incompany hims of branch which an assault maps are significanteed by similing almoster, in the loss of light incompany of giving the relations the areal represented for the propose of giving the relation of which and this andlig in the transportation of the reasons final A contour fine segme and which uses the out the ground (a context) every part of which uses the out which shows has been been also reach be drawn at out although shows has been been also been at certain regular intervals of similar and the conbine of the memory and the structure of similar in the reach be drawn at out although shows has been been also been at the memory in the structure of similar and the reach has the structure of the first of similar and the bibe of the memory and the structure of similar and the reach has in the structure of the first or and the reach has the structure of the first or and the structure in the structure of the first or and the structure in the structure of the first or and the strucstance in a the structure of the first or and the structure of the bills around the structure of the structure of the structure or also belies around the structure of the structure of the structure or also belies around the structure of the structure of the bills around the structure of the structure of the structure of the bills around the structure of the structure of the structure of the bills around the structure of the structure of the structure of the bills around the structure of the structure of the structure of the structure or and structure of the structure of the structure of the structure of the bills around the structure of the structure of the structure of the structure or structure of the structure of the structure of the structure of the structure or structure of the s

a) if the anomaly rise 20 test, thurban, thus allow, and if the anomaly and the 20 test, thurban, thus allow, and the bills around the and tells are the approximation of the bills around the bill

PRELIMINARY EDITION UNSURVEYED AREA