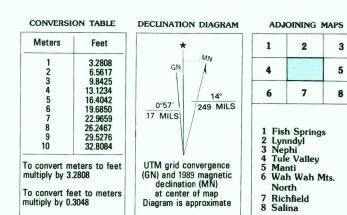

Projection and 10 000-meter grid, zone 12
Universal Transverse Mercator
25 000-foot grid ticks based on Utah coordinate
system, central zone. 1927 North American Datum
To place on the predicted North American Datum 1983 move the projection lines 8 meters north and 67 meters east There may be private inholdings within the boundaries of the National or State reservations shown on this map