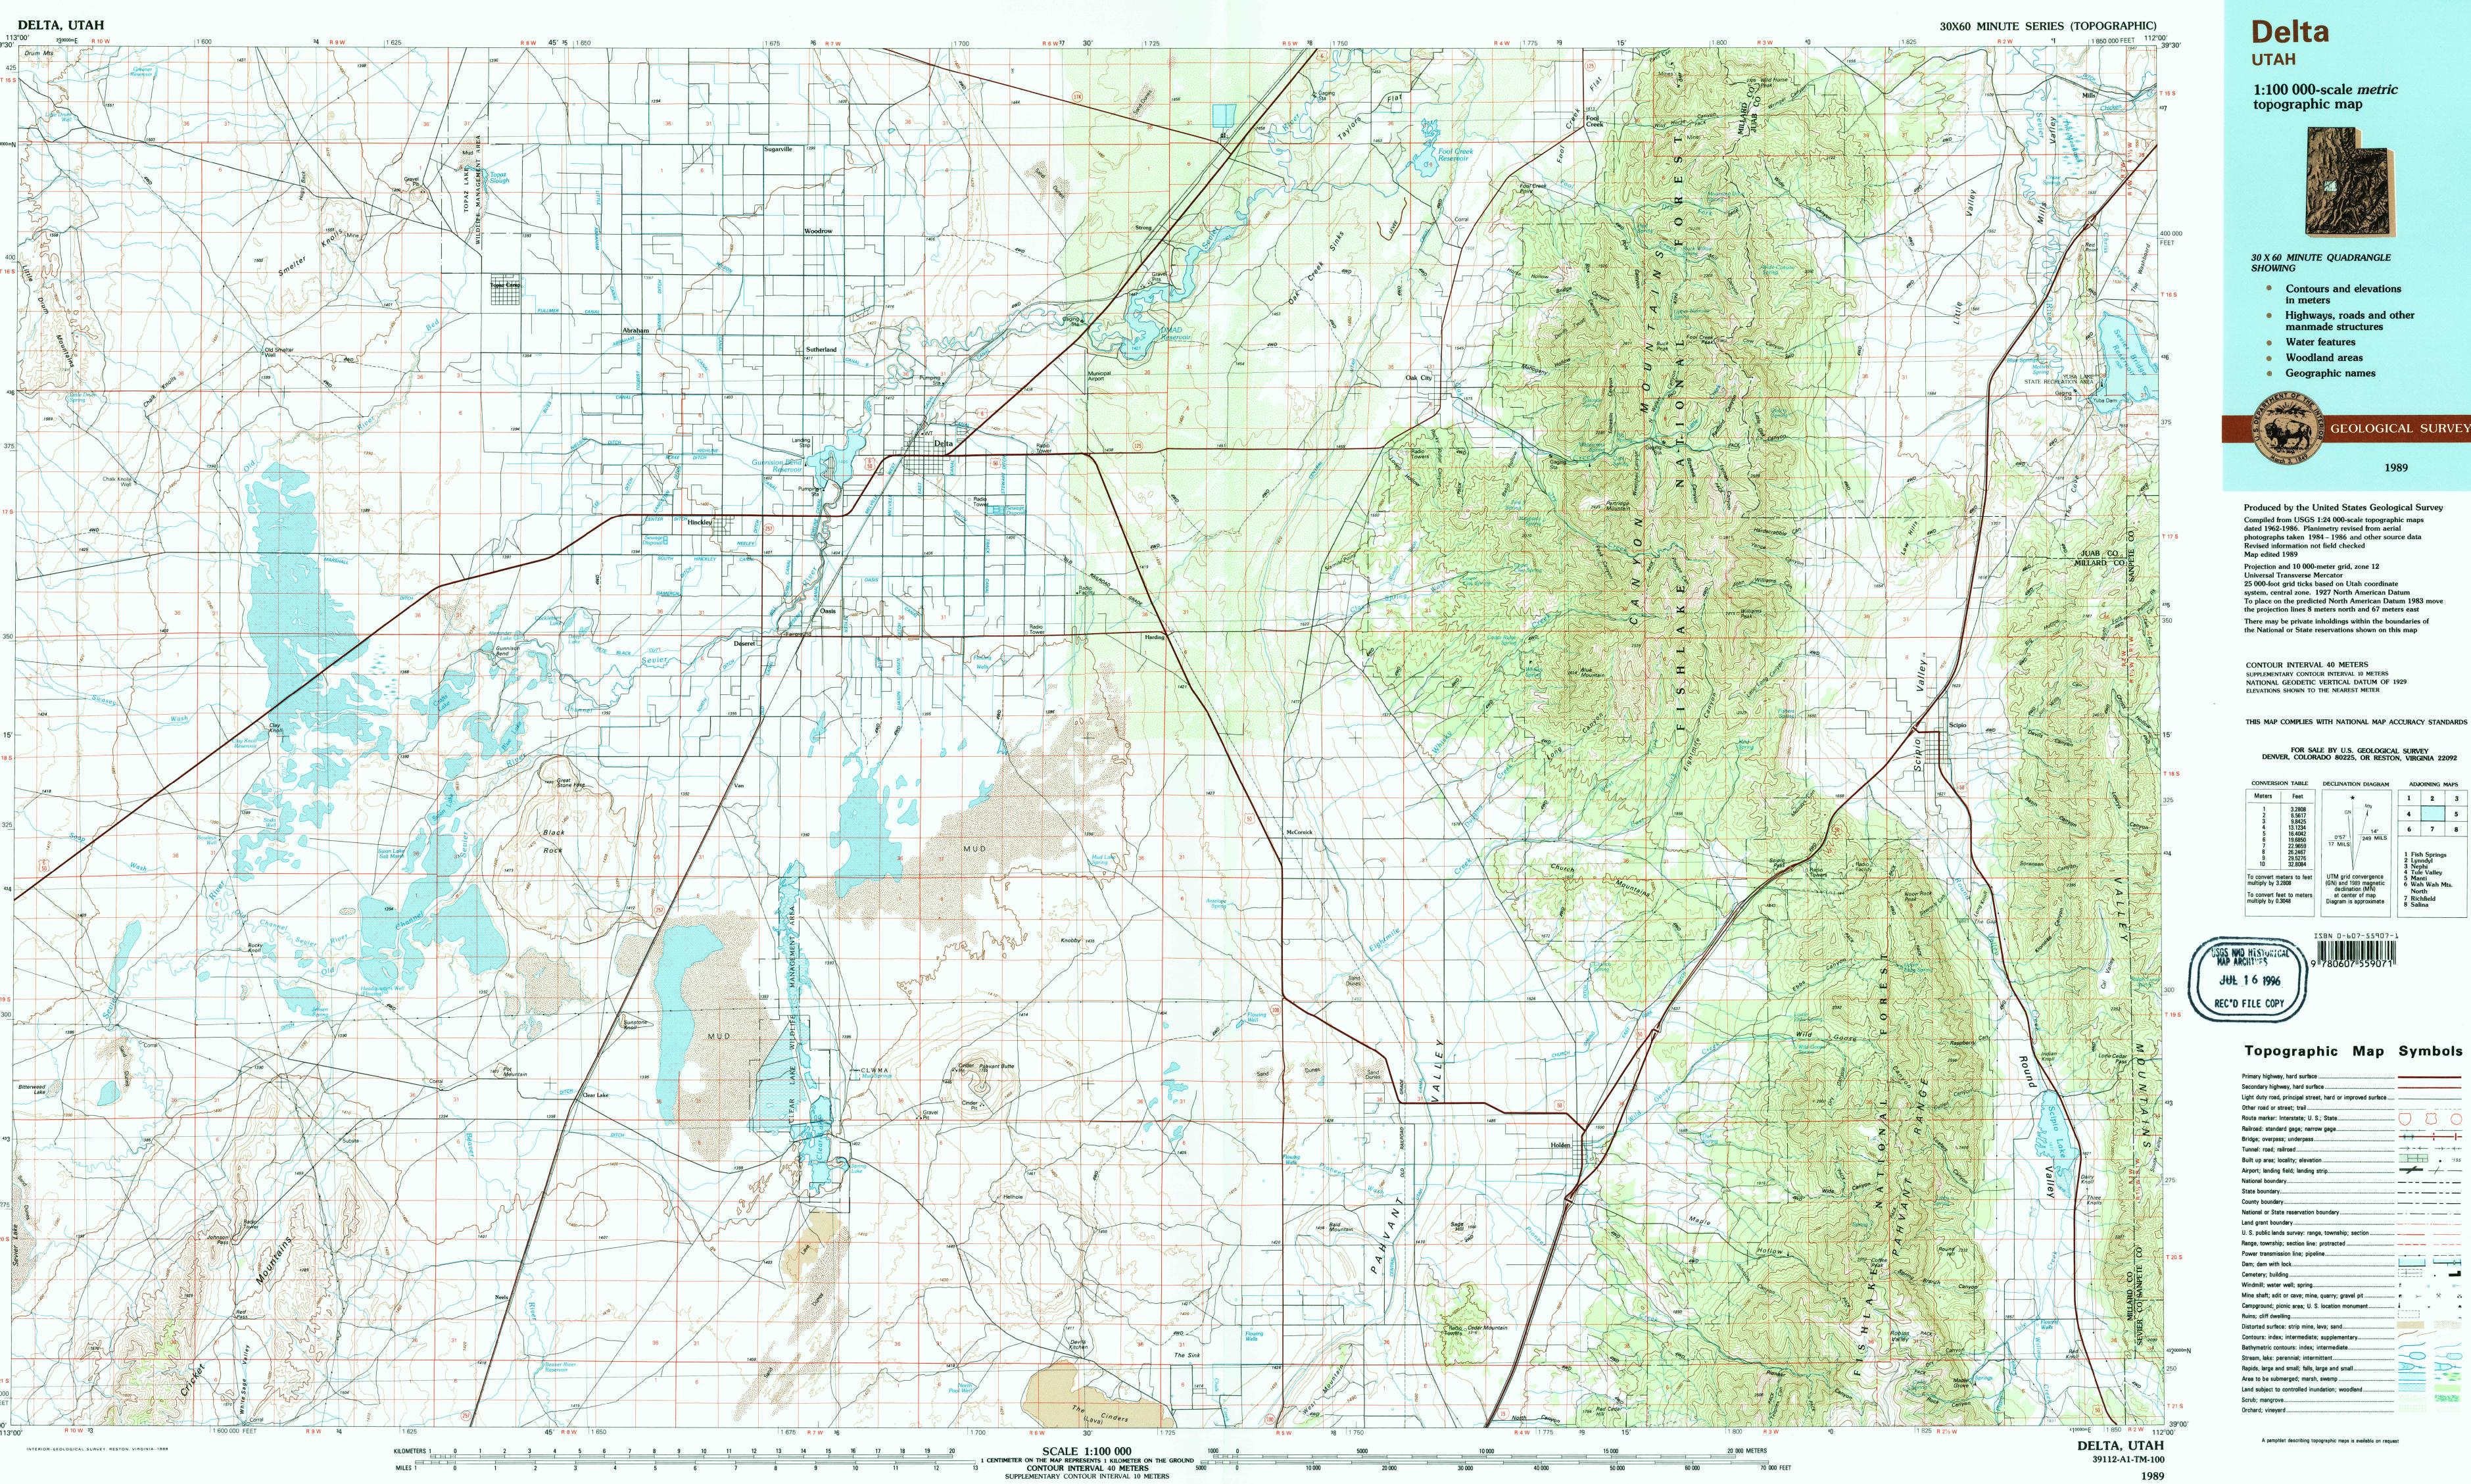

Delta UTAH

1:100 000-scale *metric* topographic map

39112-A1-TM-100

30 X 60 MINUTE QUADRANGLE SHOWING

- Contours and elevations
- in meters
- Highways, roads and other manmade structures
- Water features
- Woodland areas
- Geographic names

Produced by the United States Geological Survey Compiled from USGS 1:24 000-scale topographic maps dated 1962-1986. Planimetry revised from aerial photographs taken 1984 – 1986 and other source data Revised information not field checked Map edited 1989

Projection and 10 000-meter grid, zone 12
Universal Transverse Mercator
25 000-foot grid ticks based on Utah coordinate
system, central zone. 1927 North American Datum
To place on the predicted North American Datum 1983 move the projection lines 8 meters north and 67 meters east There may be private inholdings within the boundaries of the National or State reservations shown on this map

CONTOUR INTERVAL 40 METERS SUPPLEMENTARY CONTOUR INTERVAL 10 METERS NATIONAL GEODETIC VERTICAL DATUM OF 1929 ELEVATIONS SHOWN TO THE NEAREST METER

FOR SALE BY U.S. GEOLOGICAL SURVEY DENVER, COLORADO 80225, OR RESTON, VIRGINIA 22092