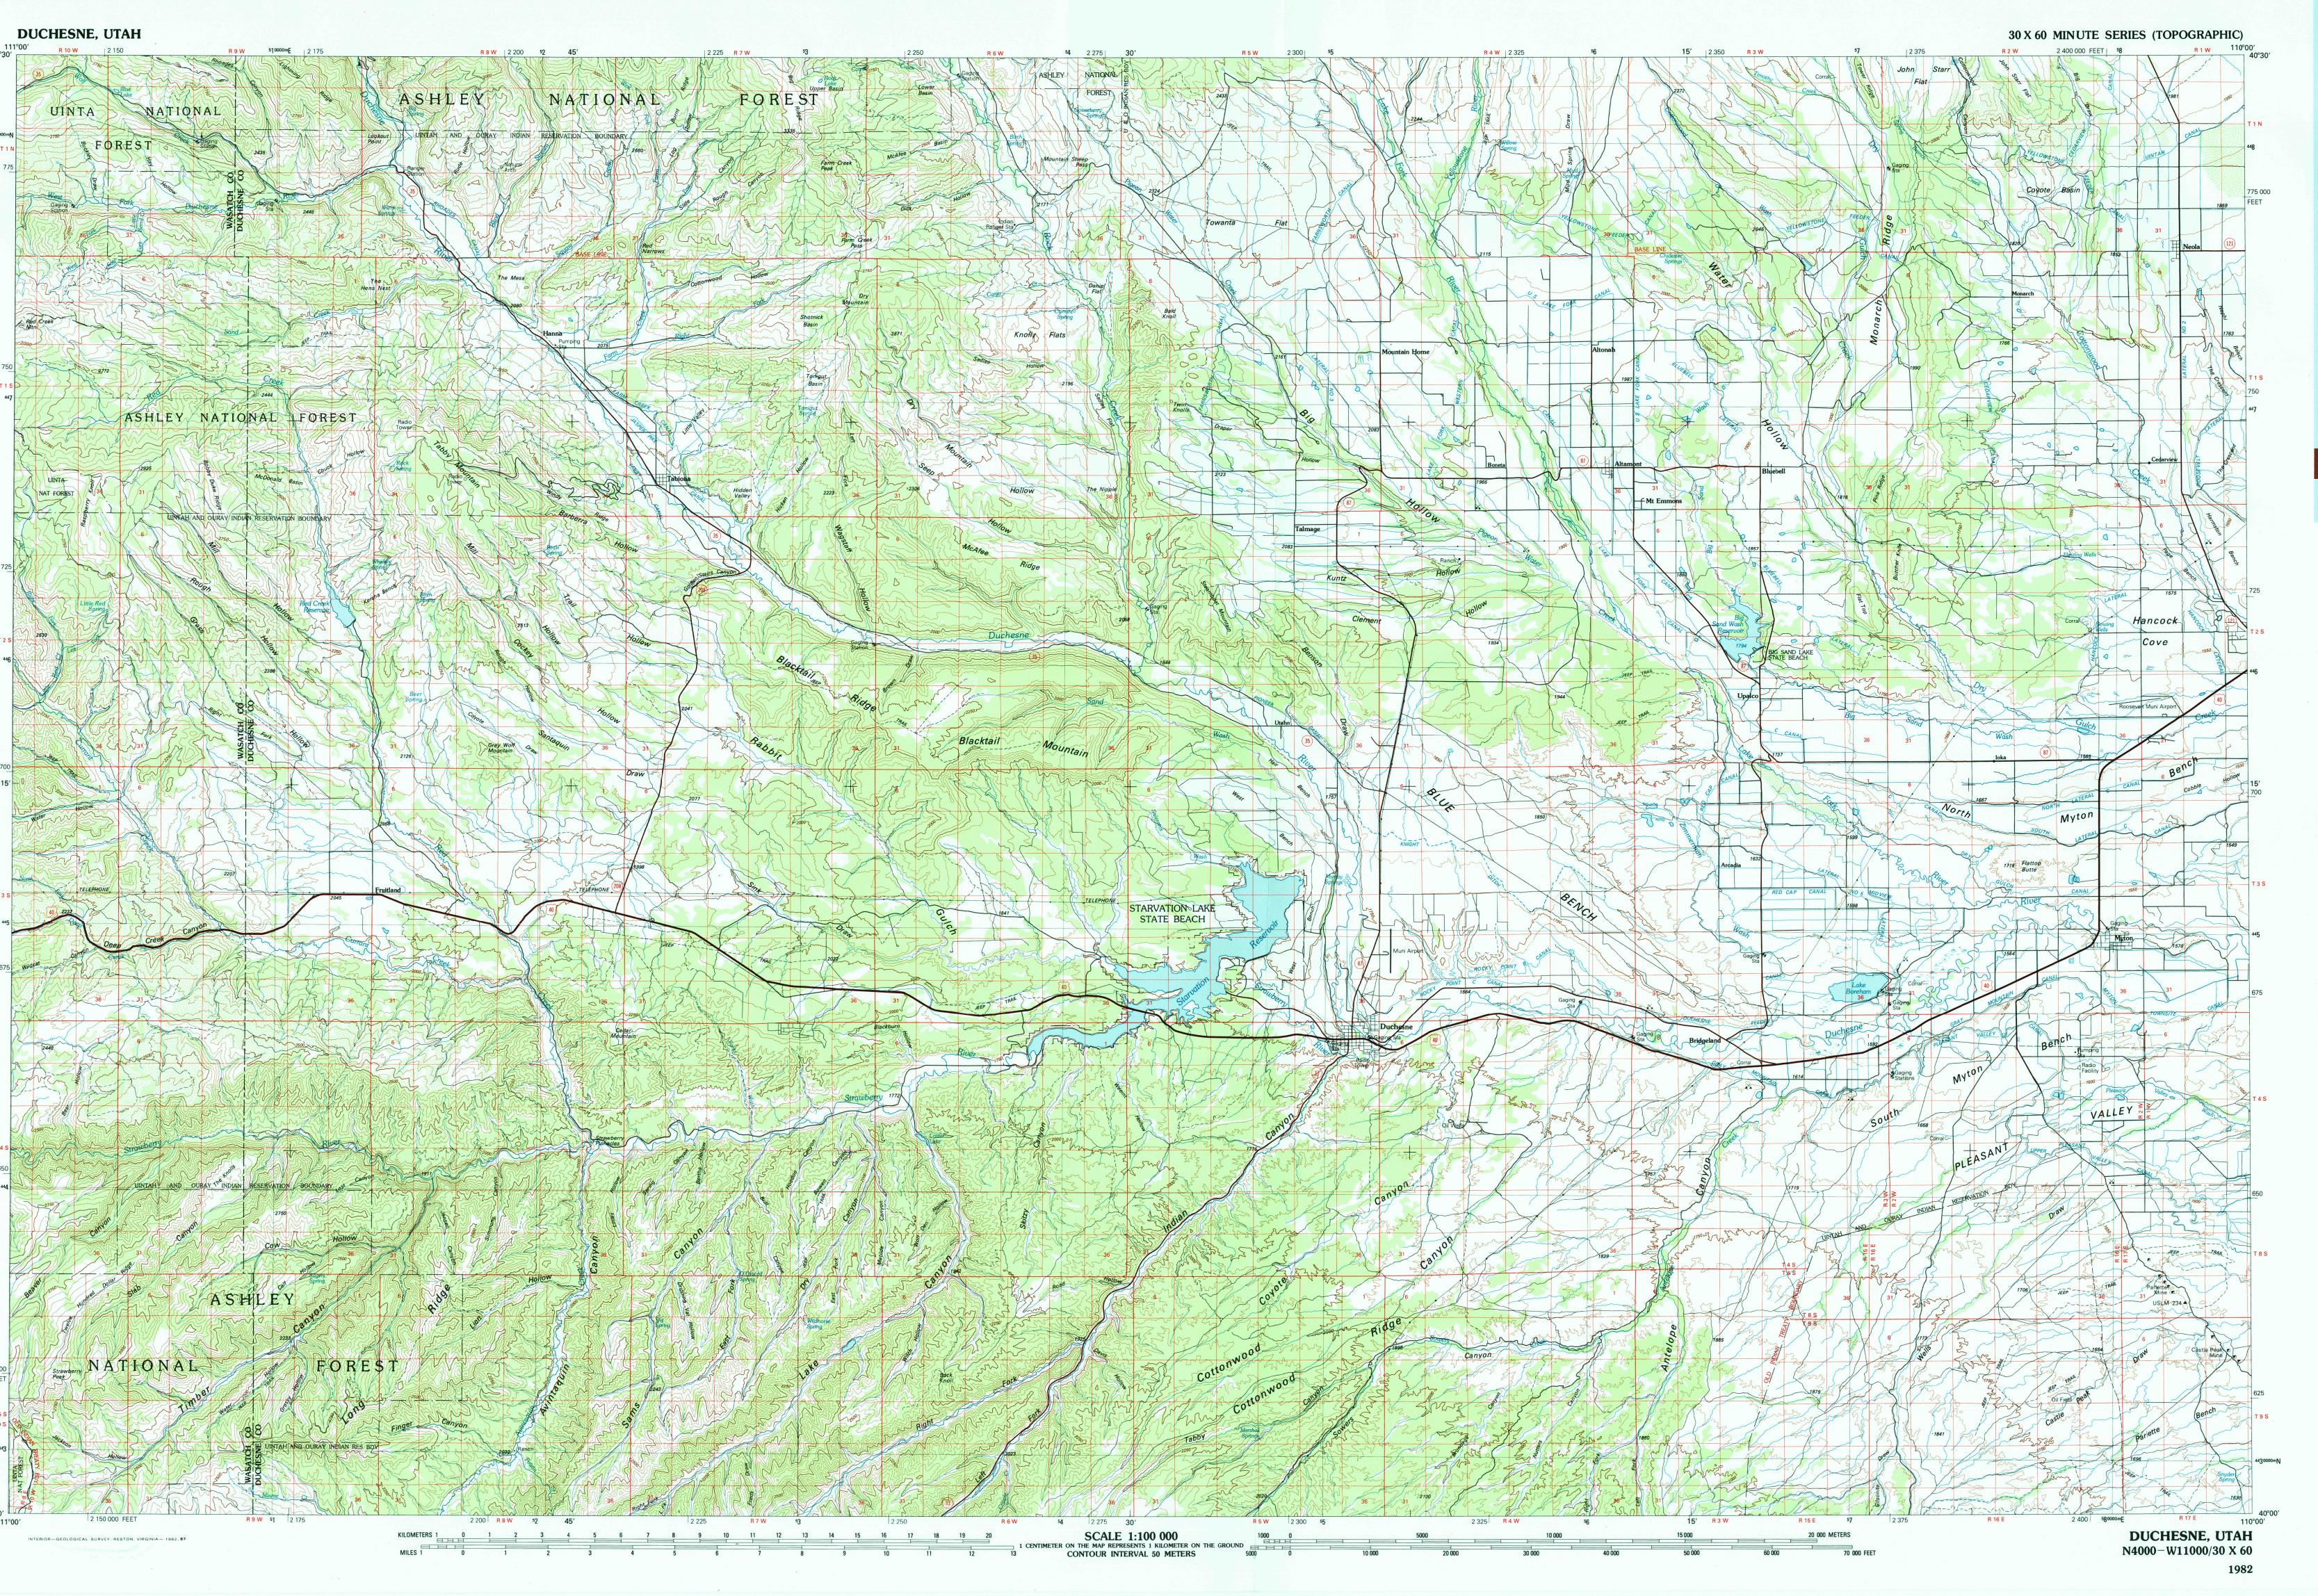

1:100 000-scale metric topographic map of **Duchesne** UTAH

30 X 60 MINUTE QUADRANGLE SHOWING

- Contours and elevations
- in metersHighways, roads and other
- manmade structures
- Water features
- Woodland areas
- Geographic names

Produced by the United States Geological Survey
Compiled from USGS 1:24 000-scale topographic maps dated
1962–1965. Planimetry revised from aerial photographs taken
1977 and 1978 and other source data. Revised information
not field checked. Map edited 1982
Projection and 10 000-meter grid, zone 12: Universal
Transverse Mercator
25 000-foot grid ticks based on Utah coordinate system,
central zone
1927 North American Datum
To place on the predicted North American Datum 1983 move
the projection lines 8 meters north and 62 meters east

CONTOUR INTERVAL 50 METERS
NATIONAL GEODETIC VERTICAL DATUM OF 1929
ELEVATIONS SHOWN TO THE NEAREST METER

There may be private inholdings within the boundaries of the National or State reservations shown on this map

THIS MAP COMPLIES WITH NATIONAL MAP ACCURACY STANDARDS

FOR SALE BY U.S. GEOLOGICAL SURVEY, P.O. BOX 25286, DENVER, COLORADO, 80225