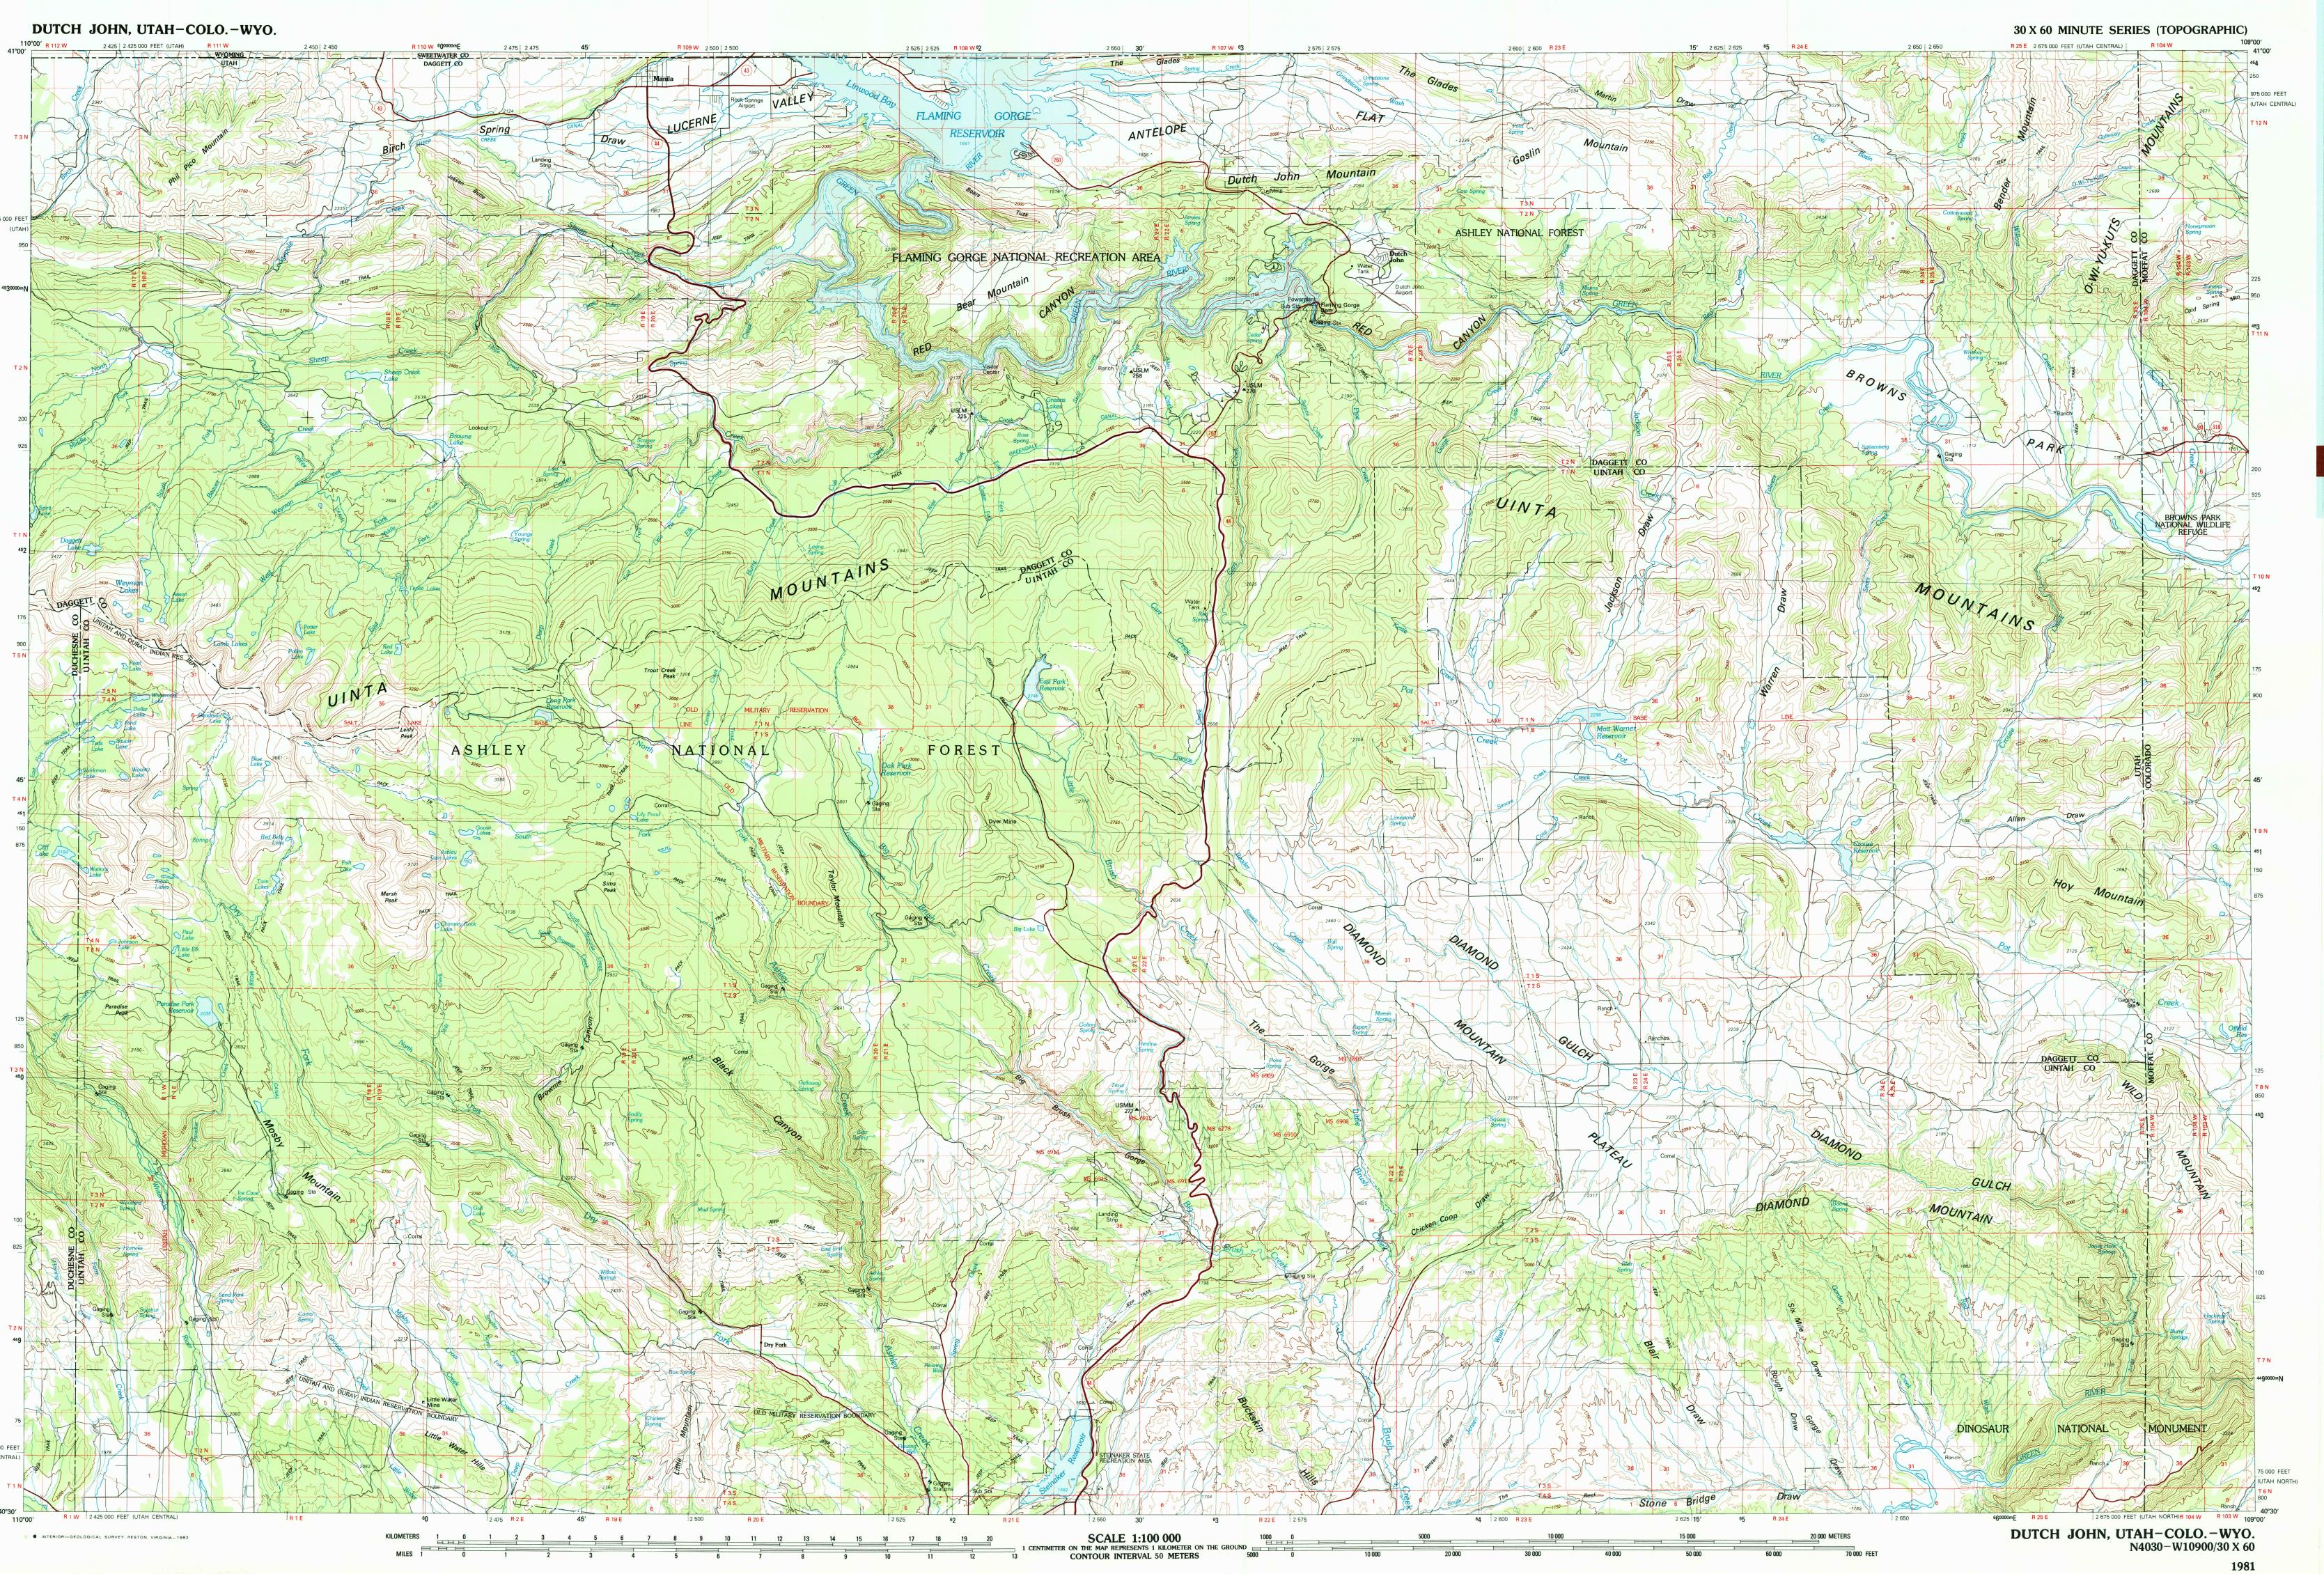

1:100 000-scale metric topographic map of

**Dutch John** Utah-Colo.-Wyo.

30 X 60 MINUTE QUADRANGLE SHOWING

- Contours and elevations in meters
- Highways, roads and other manmade structures 8/9/82 Water features
- Woodland areas 450 Flat
- Geographic names 2561 Folded

Produced by the United States Geological Survey Compiled from USGS 1:24 000-scale topographic maps dated 1950–1967. Planimetry revised from aerial photographs taken 1976–1977 and other source data. Revised information not field checked. Map edited 1981 Projection and 10 000-meter grid, zone 12: Universal Transverse Mercator 25 000-foot grid ticks based on Utah coordinate system, north and central zones 1927 North American Datum To place on the predicted North American Datum 1983 move the projection lines 8 meters porth and 50 meters continued.

the projection lines 8 meters north and 59 meters east There may be private inholdings within the boundaries of the National or State reservations shown on this map

CONTOUR INTERVAL 50 METERS
NATIONAL GEODETIC VERTICAL DATUM OF 1929
ELEVATIONS SHOWN TO THE NEAREST METER

THIS MAP COMPLIES WITH NATIONAL MAP ACCURACY STANDARDS

| Meters        | Feet             | *                      | 1 | 2           | 3      |
|---------------|------------------|------------------------|---|-------------|--------|
| 1 2           | 3.2808<br>6.5617 | GN Å                   | 4 |             | 5      |
| 3             | 9.8425           |                        |   |             |        |
| 4             | 13.1234          |                        | 6 | 7           | 8      |
| 5<br>6        | 16.4042          | / 14°                  |   |             |        |
| 6             | 19.6850          | 0°59′ /249 MILS        |   |             |        |
| 7             | 22.9659          | 17 MILS //             |   |             |        |
| 8<br>9        | 26.2467          |                        | 1 | Evanston    |        |
|               | 29.5276          | 1 1/                   |   | Firehole Ca | anvon  |
| 10            | 32.8084          | V                      |   | Kinney Rin  |        |
| _             |                  |                        |   | Kings Peak  |        |
|               | eters to feet    | UTM grid convergence   |   | Canyon of   | Lodore |
| multiply by 3 | .2808            | (GN) and 1981 magnetic |   | Duchesne    |        |
|               |                  | declination (MN)       |   | Vernal      |        |
| to convert to | eet to meters    | at center of map       | 8 | Rangely     |        |