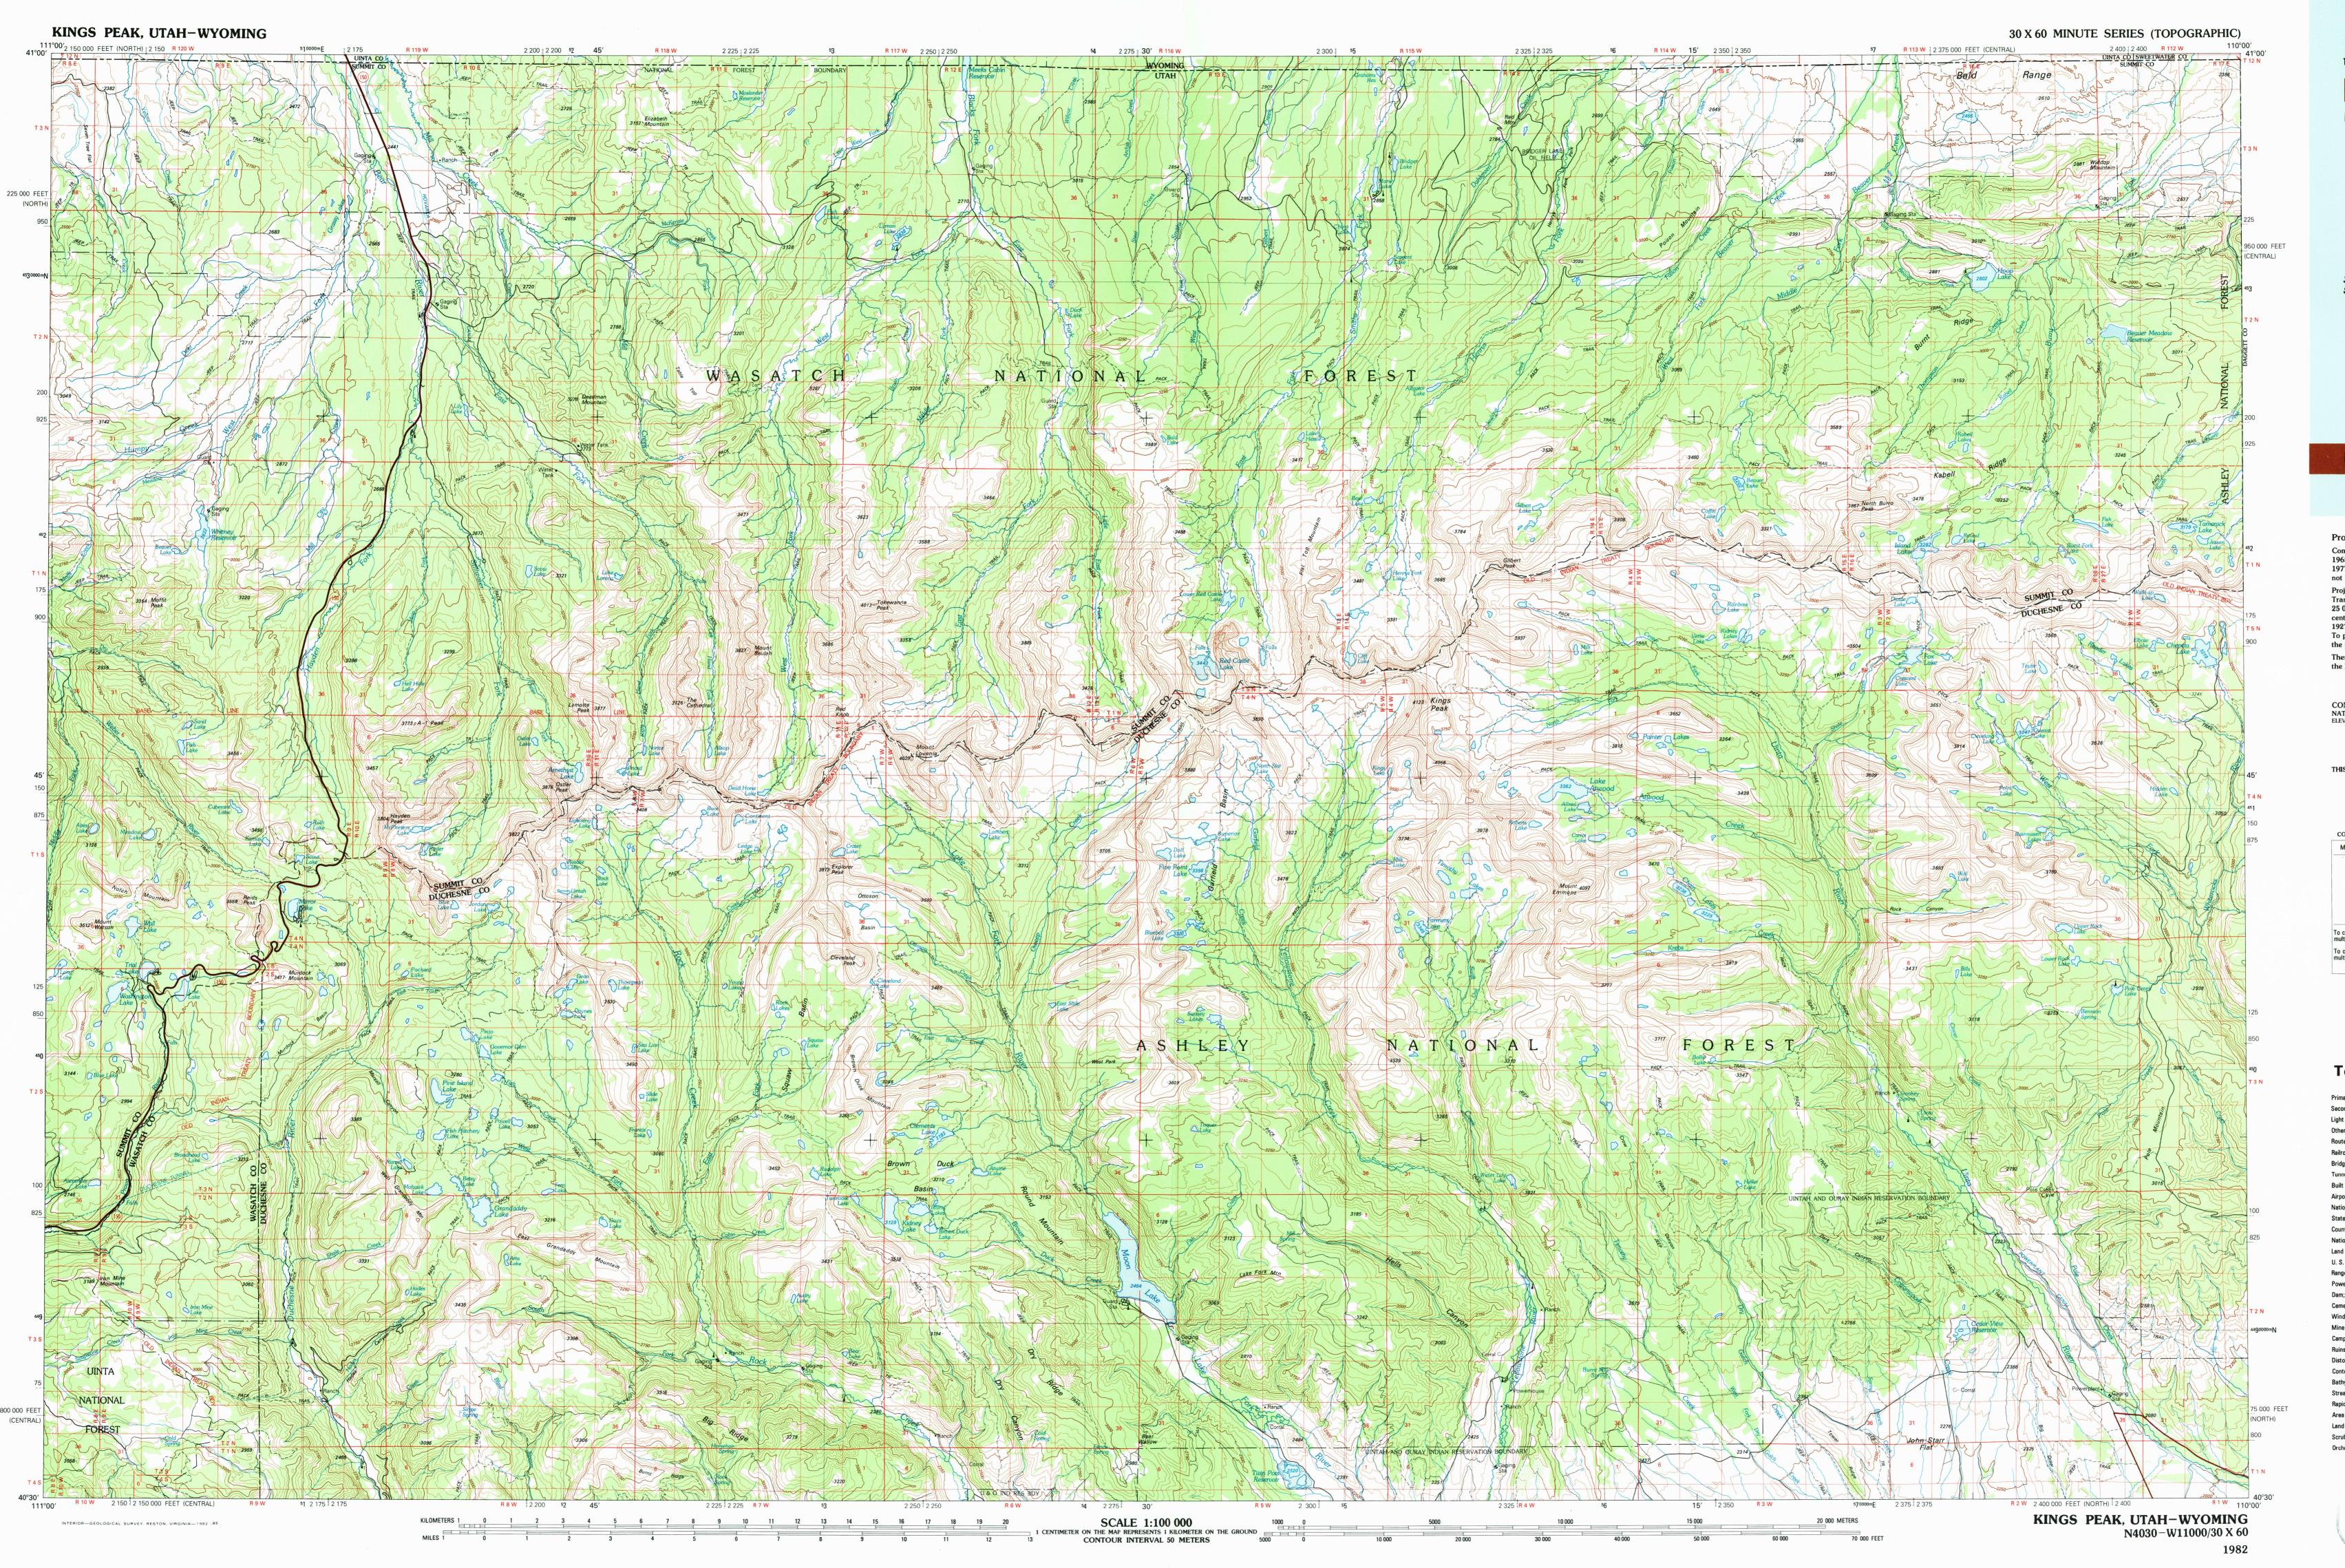

1:100 000-scale metric topographic map of Kings Peak
UTAH-WYOMING

30 X 60 MINUTE QUADRANGLE SHOWING

- Contours and elevations in meters
- Highways, roads and other manmade structures
- Water features
- Woodland areas
- Geographic names

Produced by the United States Geological Survey Compiled from USGS 1:24 000-scale topographic maps dated 1965–1972. Planimetry revised from aerial photographs taken 1977 and 1978 and other source data. Revised information not field checked. Map edited 1982 Projection and 10 000-meter grid, zone 12: Universal

Transverse Mercator 25 000-foot grid ticks based on Utah coordinate system, central and north zones 1927 North American Datum To place on the predicted North American Datum 1983 move the projection lines 9 meters north and 62 meters east

There may be private inholdings within the boundaries of the National or State reservations shown on this map

CONTOUR INTERVAL 50 METERS
NATIONAL GEODETIC VERTICAL DATUM OF 1929
ELEVATIONS SHOWN TO THE NEAREST METER

THIS MAP COMPLIES WITH NATIONAL MAP ACCURACY STANDARDS

FOR SALE BY U.S. GEOLOGICAL SURVEY, P.O. BOX 25286, DENVER, COLORADO, 80225

To convert meters to feet multiply by 3.2808

To convert feet to meters multiply by 0.3048