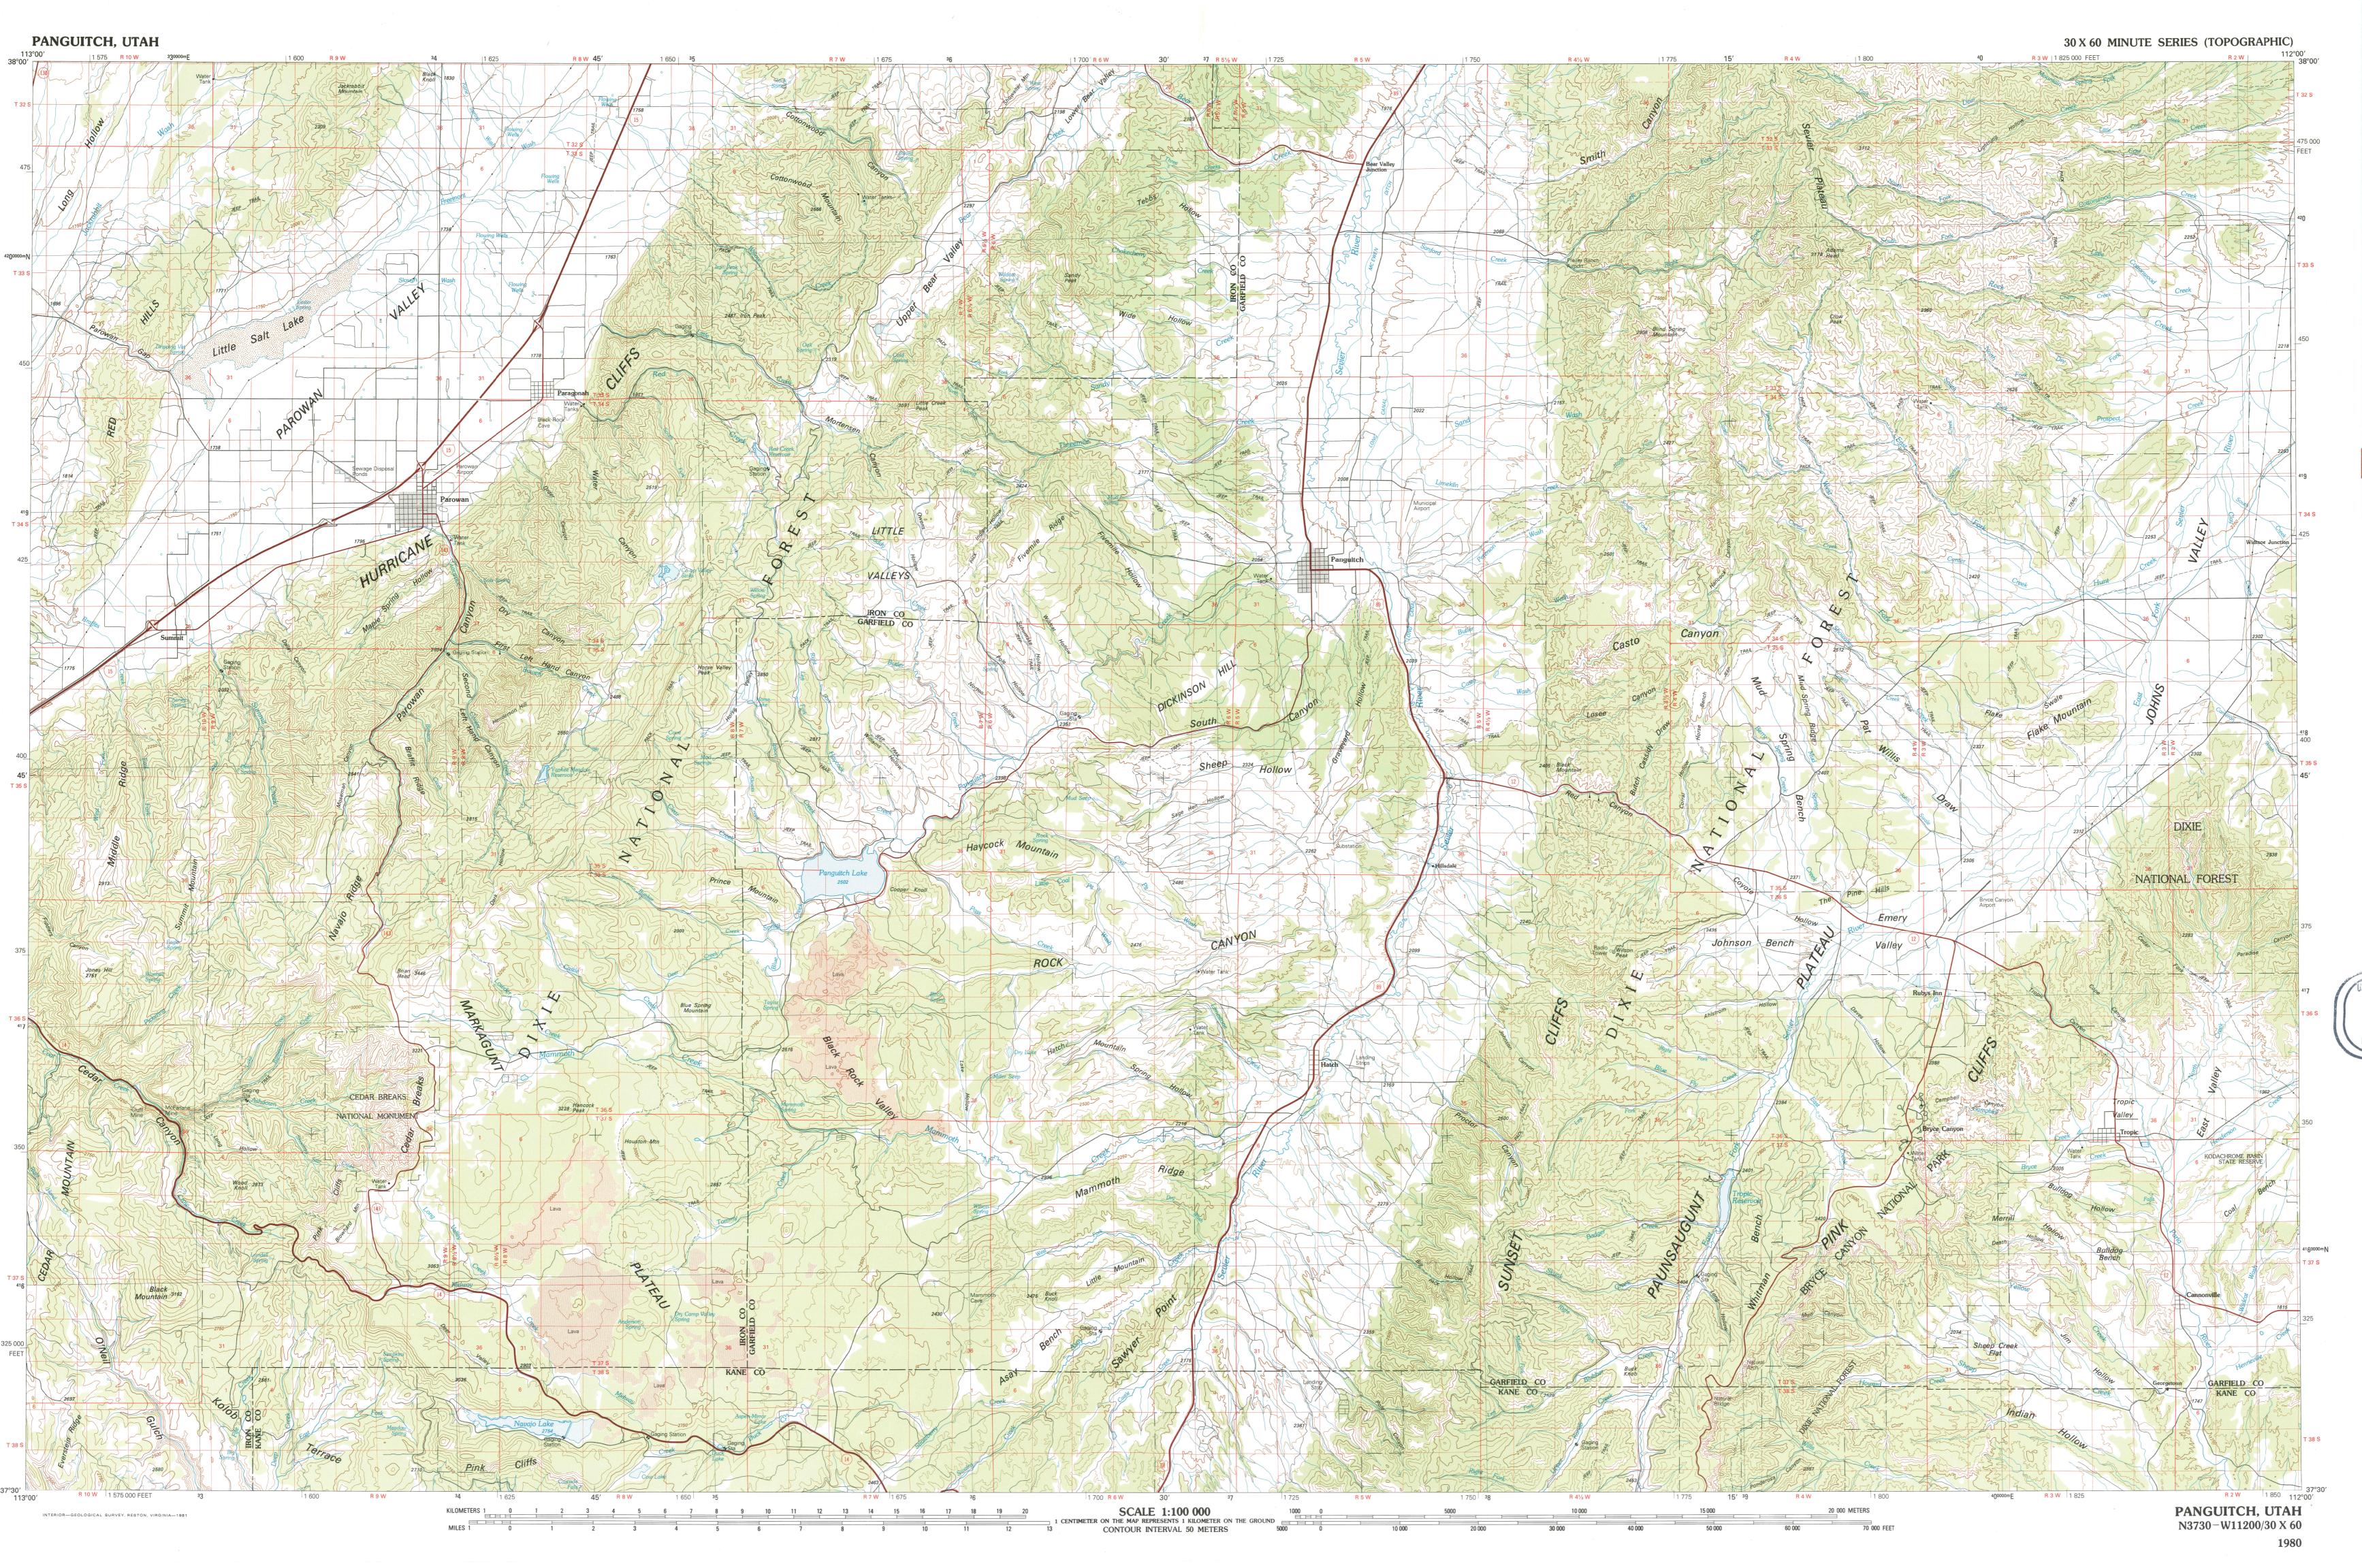

1:100 000-scale metric topographic map of Panguitch UTAH

30 X 60 MINUTE QUADRANGLE SHOWING Contours and elevations

- in meters
- Highways, roads and other manmade structures
- Water features
- Woodland areas Geographic names

GEOLOGICAL SURVEY

Produced by the United States Geological Survey Compiled from USGS 1:24 000- and 1:62 500-scale topographic maps dated 1958–1971. Planimetry revised from aerial photographs taken 1978 and other source data. Revised information not field checked. Map edited 1980 Projection and 10 000-meter grid, zone 12: Universal Transverse Mercator 25 000-foot grid ticks based on Utah coordinate system,

1927 North American Datum

To place on the predicted North American Datum 1983 move
the projection lines 6 meters north and 67 meters east There may be private inholdings within the boundaries of the National or State reservations shown on this map

CONTOUR INTERVAL 50 METERS NATIONAL GEODETIC VERTICAL DATUM OF 1929 ELEVATIONS SHOWN TO THE NEAREST METER

THIS MAP COMPLIES WITH NATIONAL MAP ACCURACY STANDARDS

| Meters                                       | Feet                         | *                                              | 1                                       | 2         | 3        |
|----------------------------------------------|------------------------------|------------------------------------------------|-----------------------------------------|-----------|----------|
| 1 2                                          | 3.2808<br>6.5617             | GN MN                                          | 4                                       |           | 5        |
| 3<br>4<br>5                                  | 9.8425<br>13.1234<br>16.4042 | 14½°                                           | 6                                       | 7         | 8        |
| 6                                            | 19.6850                      | 0°55′                                          |                                         |           |          |
| 8                                            | 22.9659<br>26.2467           |                                                | 1 Wo                                    | h Wah Mtı | oc South |
| 9                                            | 29.5276                      |                                                | 2 Bea                                   |           | is South |
| 10                                           | 32.8084                      | V                                              | 3 Loa                                   |           |          |
| To convert meters to feet multiply by 3.2808 |                              | UTM grid convergence<br>(GN) and 1980 magnetic | 4 Cedar City 5 Escalante 6 Saint George |           |          |
| To convert feet to meters multiply by 0.3048 |                              | declination (MN)<br>at center of map           | 7 Kanab<br>8                            |           |          |