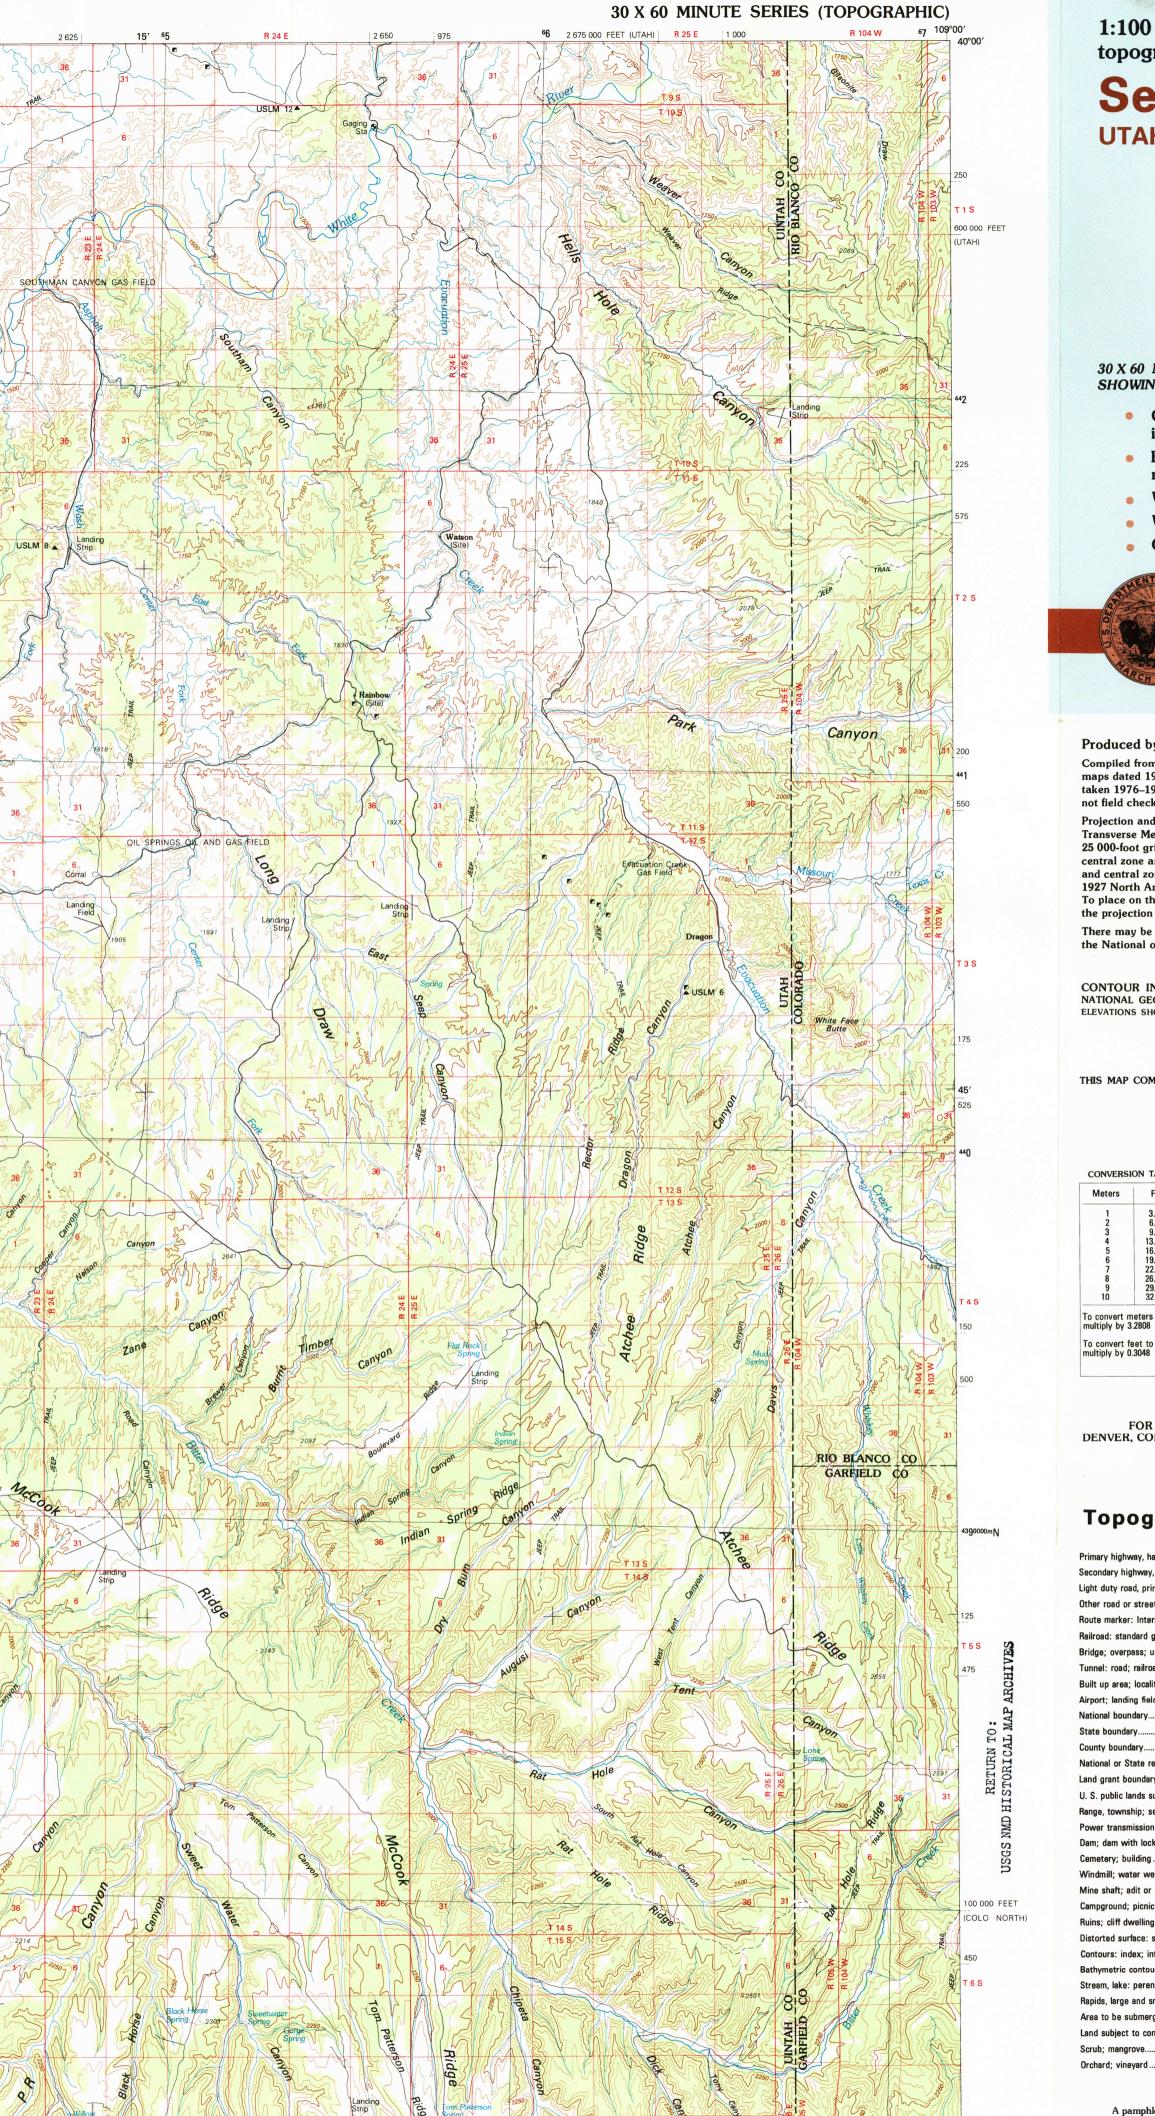

66 975

20 000 METERS

70 000 FEET

R 25 E

109°00' SEEP RIDGE, UTAH-COLORADO N3930-W10900/30 X 60

1981

**39°30**′