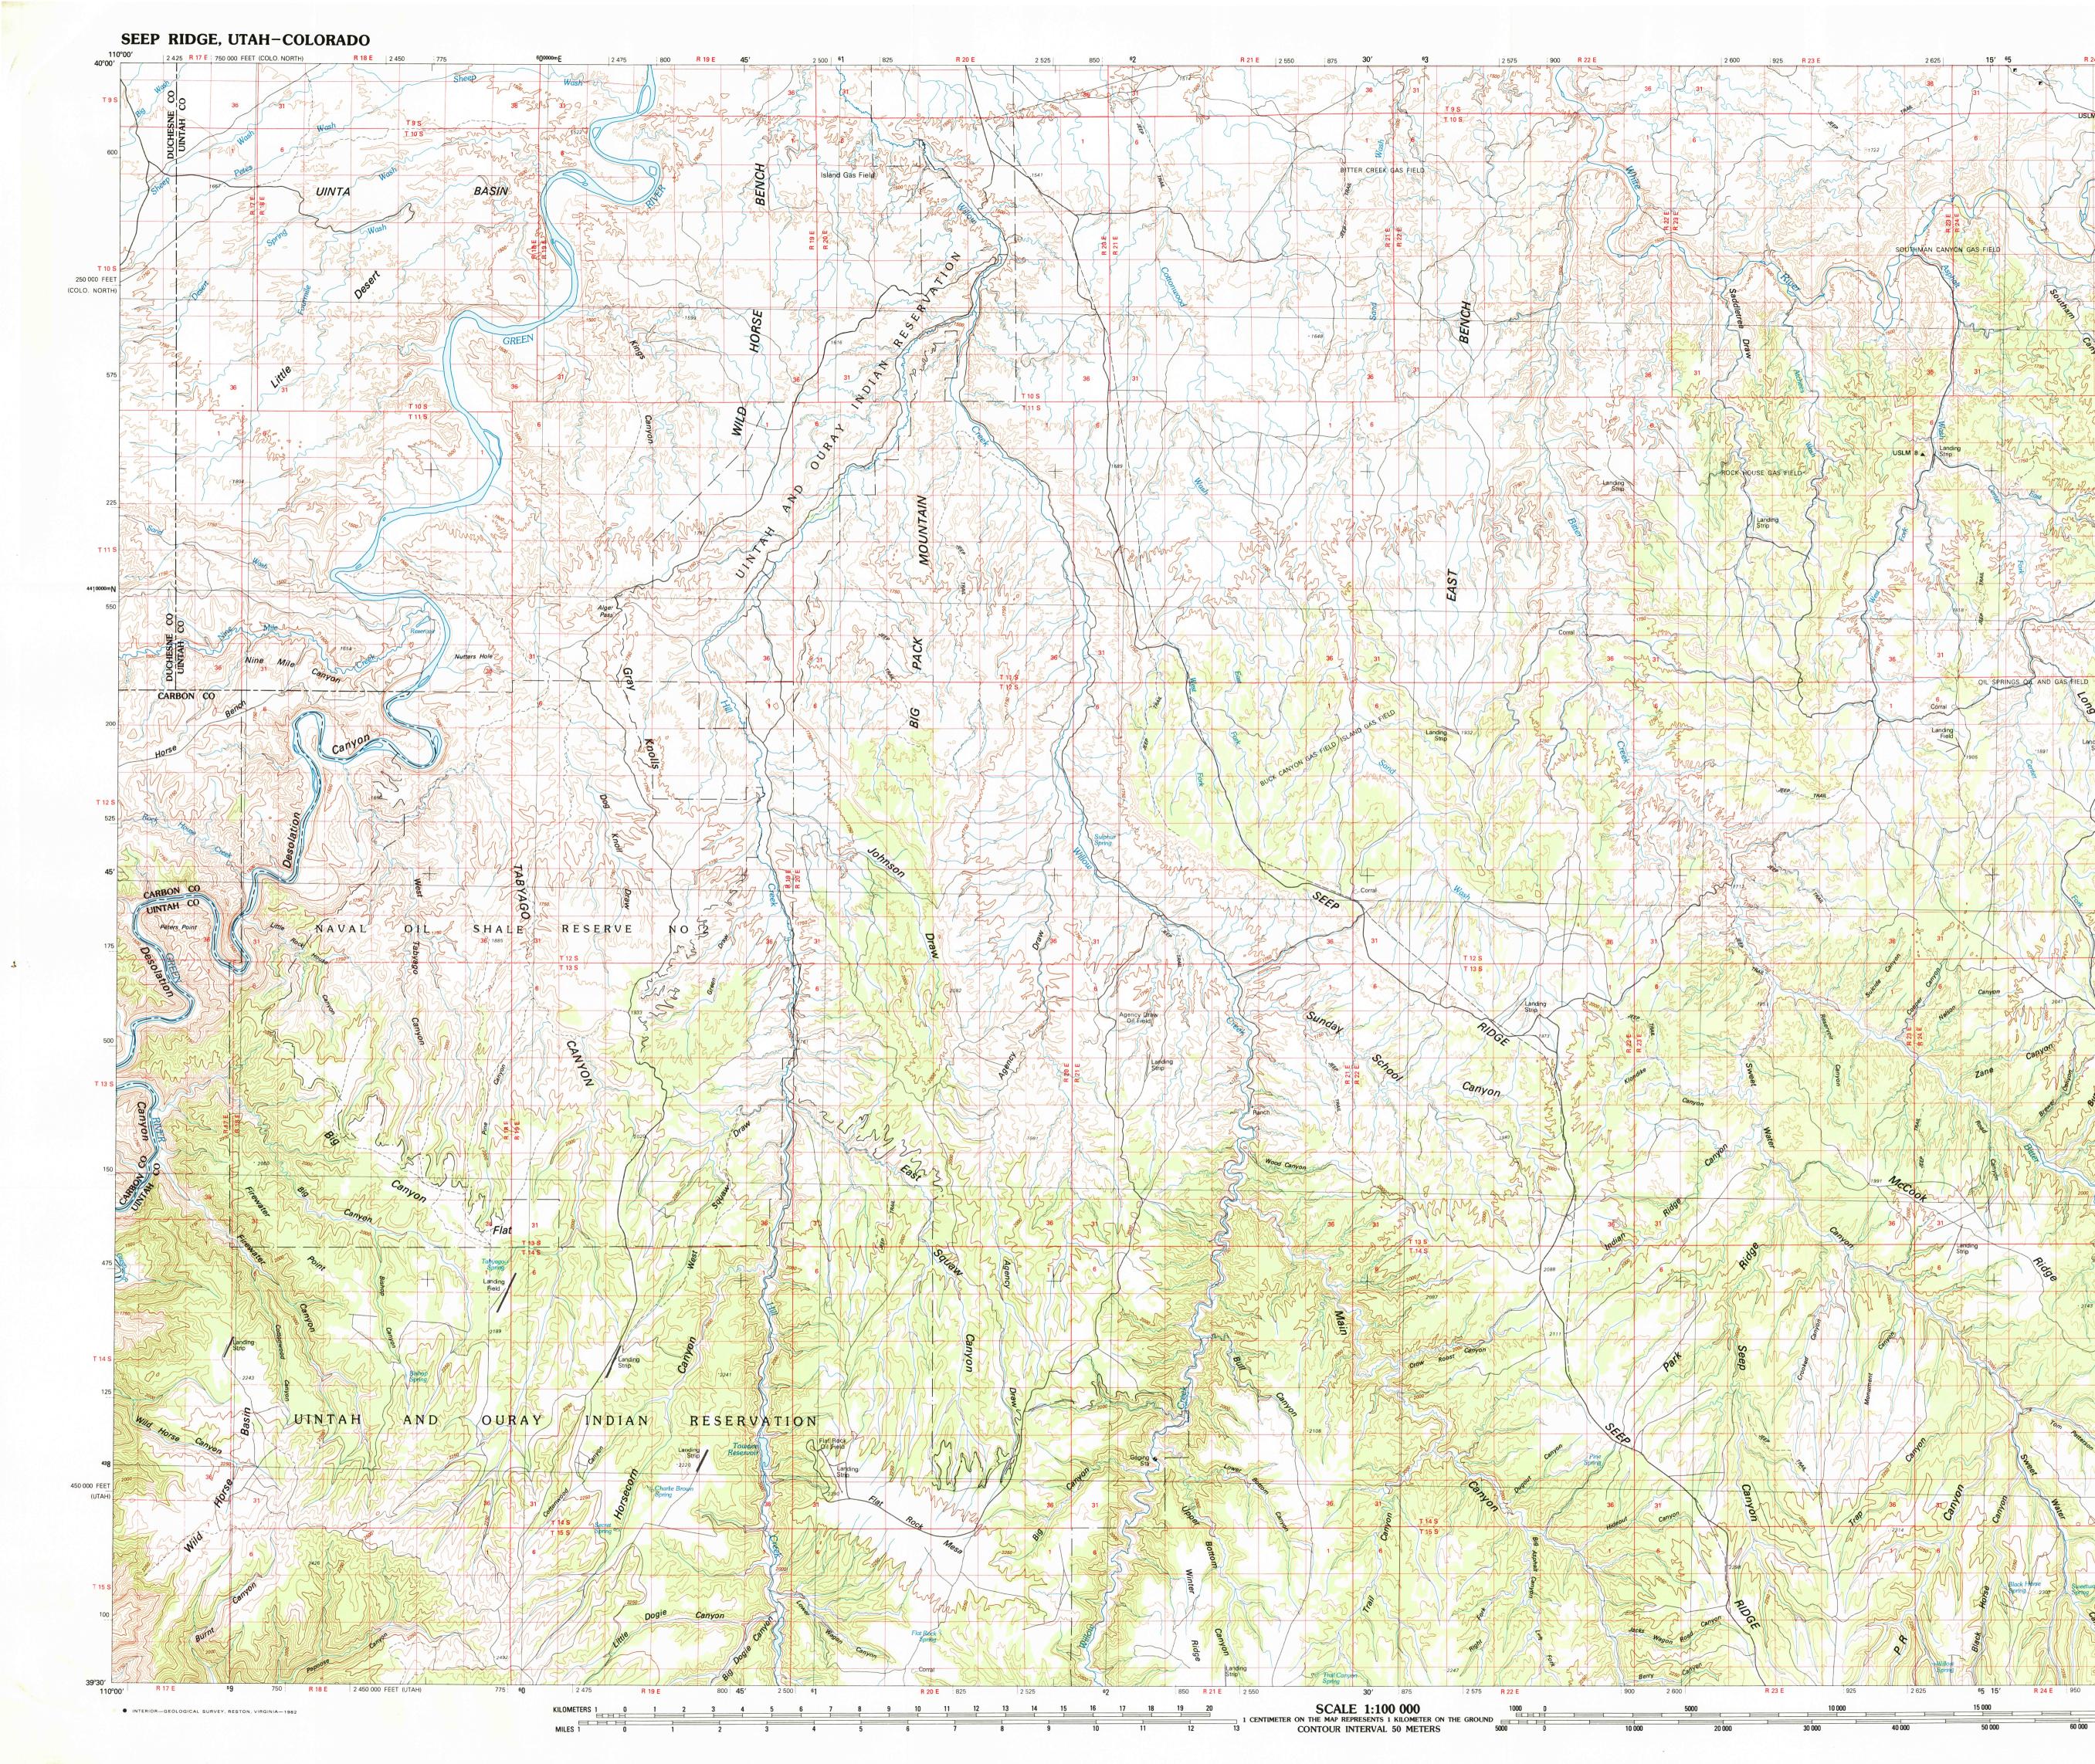

66 975

20 000 METERS

70 000 FEET

R 25 E

109°00' SEEP RIDGE, UTAH-COLORADO N3930-W10900/30 X 60

1981

**39°30**′