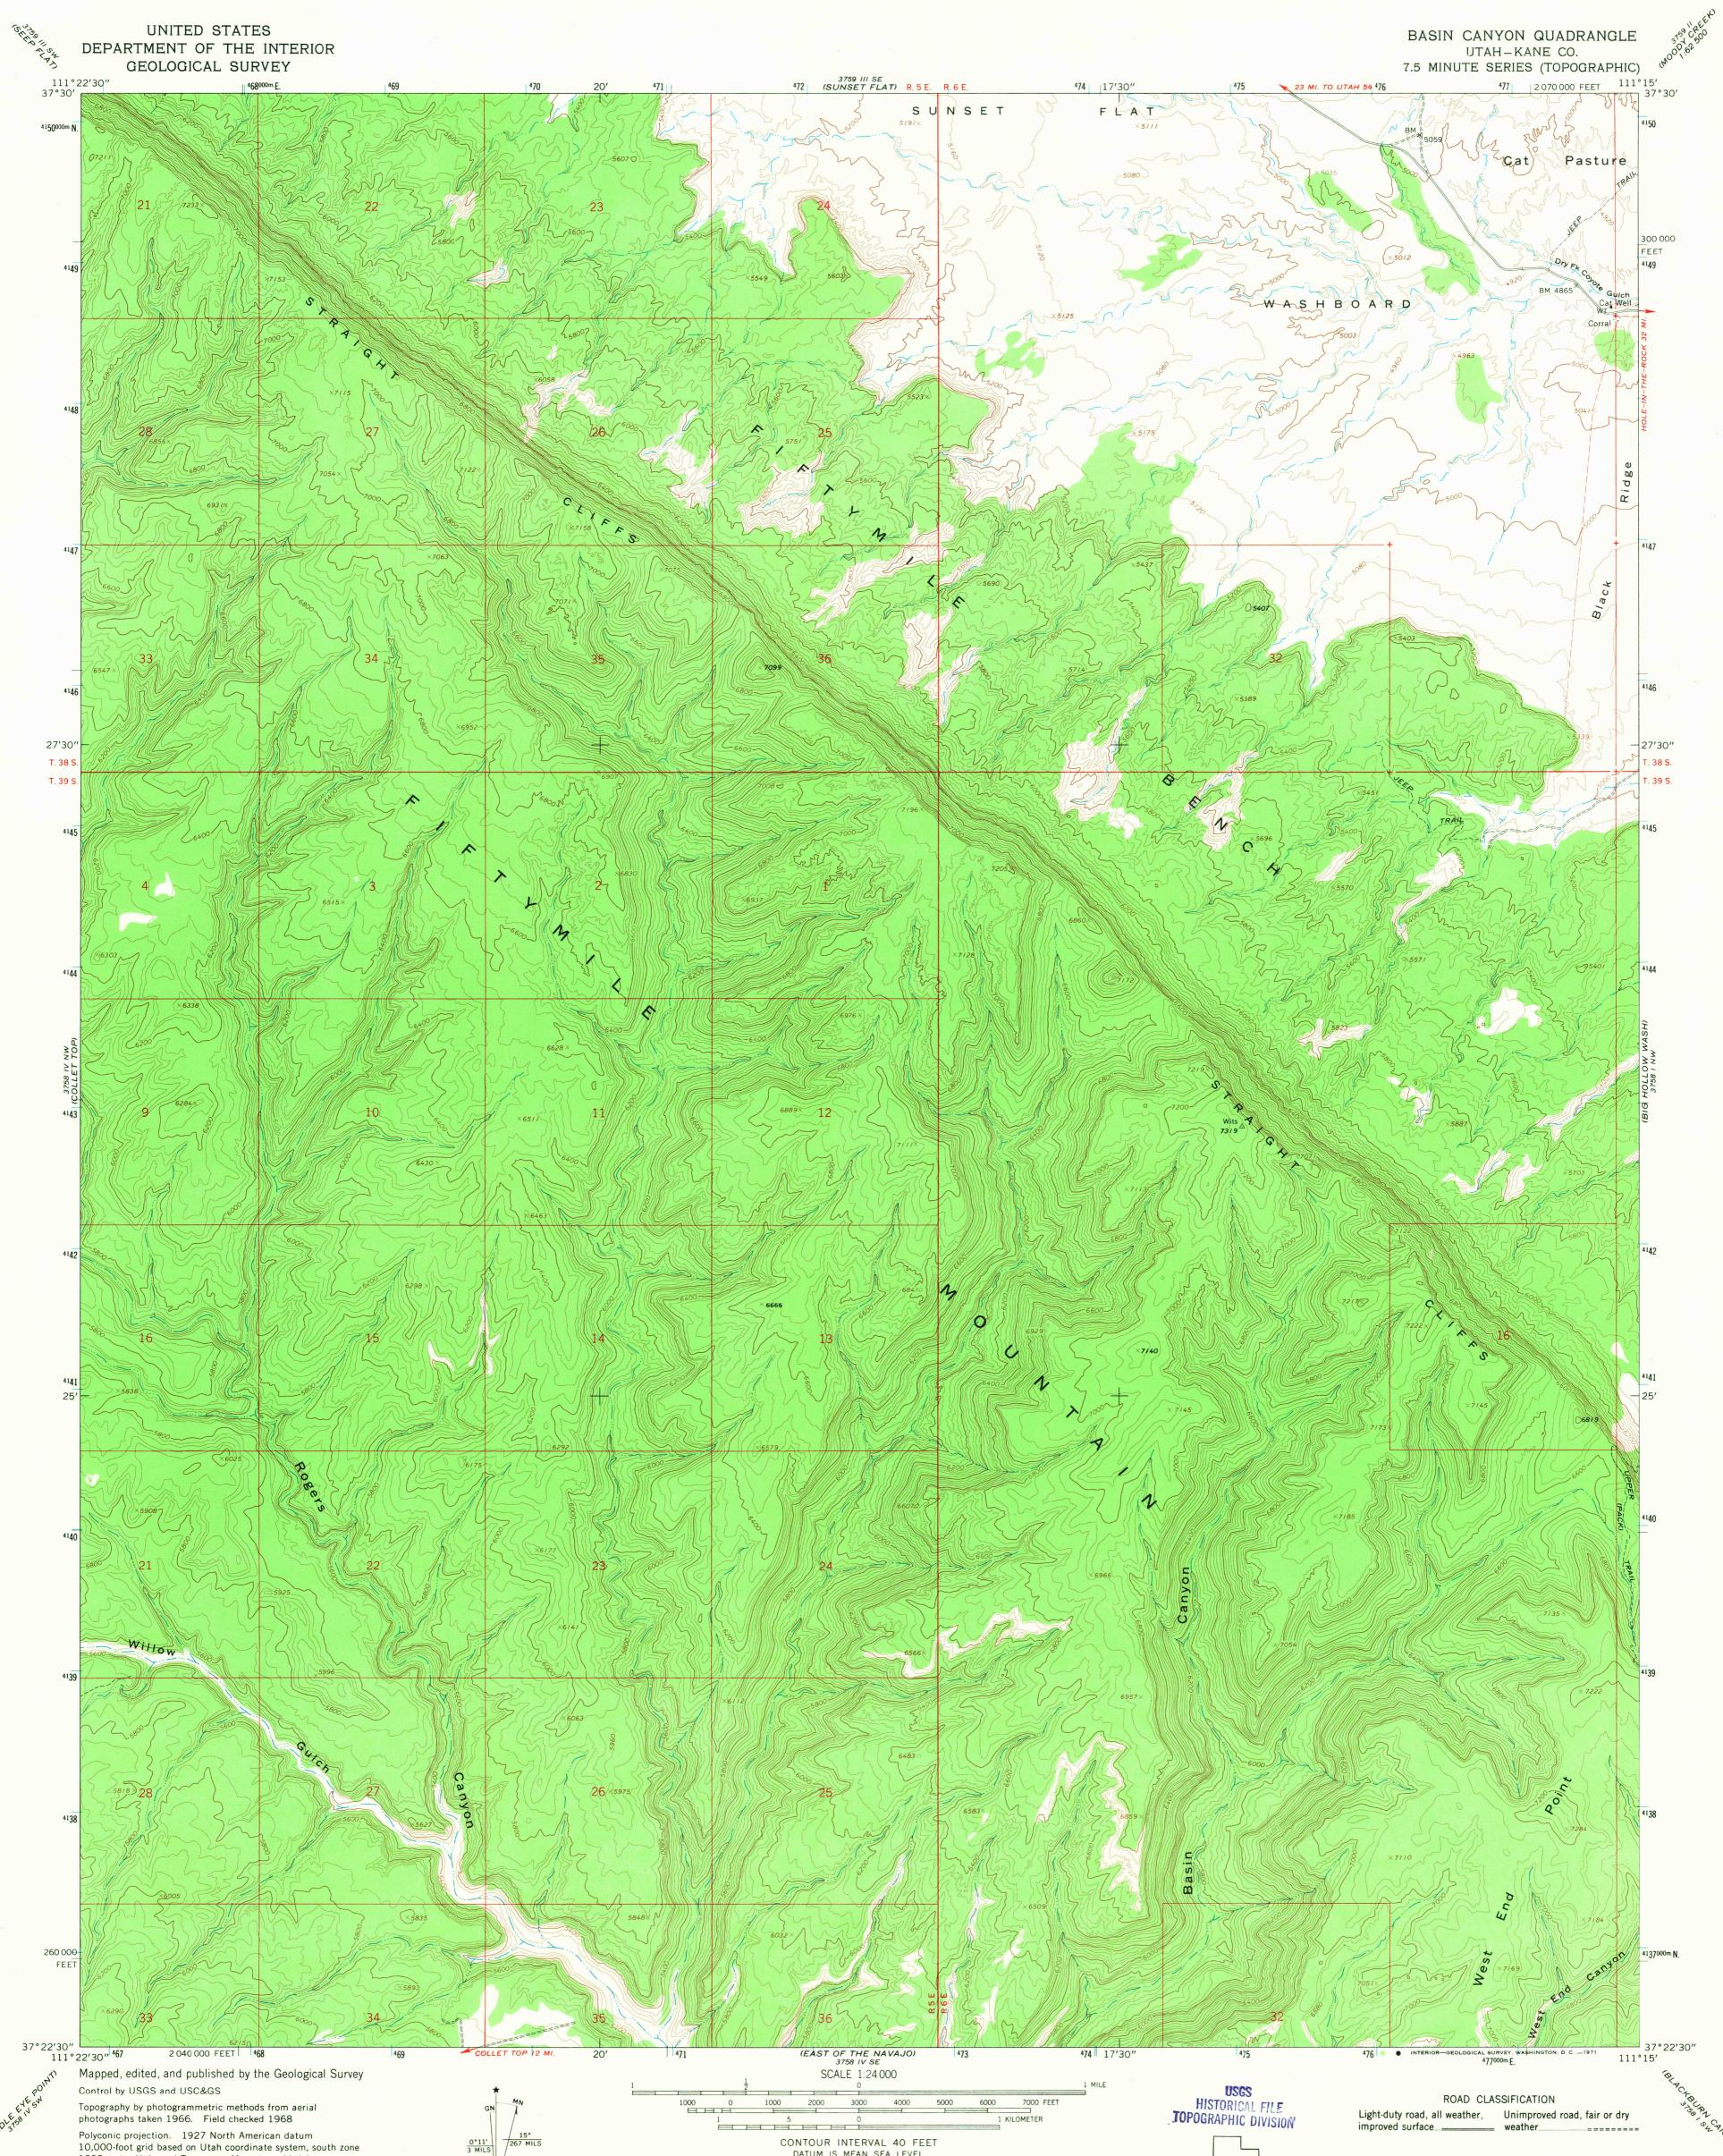

Polyconic projection. 1927 North American datum 10,000-foot grid based on Utah coordinate system, south zone 1000-meter Universal Transverse Mercator grid ticks, zone 12, shown in blue

Fine red dashed lines indicate selected fence lines

NE

Where omitted, land lines have not been established

UTM GRID AND 1968 MAGNETIC NORTH DECLINATION AT CENTER OF SHEET

## THIS MAP COMPLIES WITH NATIONAL MAP ACCURACY STANDARDS FOR SALE BY U.S. GEOLOGICAL SURVEY, DENVER, COLORADO 80225, OR WASHINGTON, D.C. 20242 A FOLDER DESCRIBING TOPOGRAPHIC MAPS AND SYMBOLS IS AVAILABLE ON REQUEST

DATUM IS MEAN SEA LEVEL