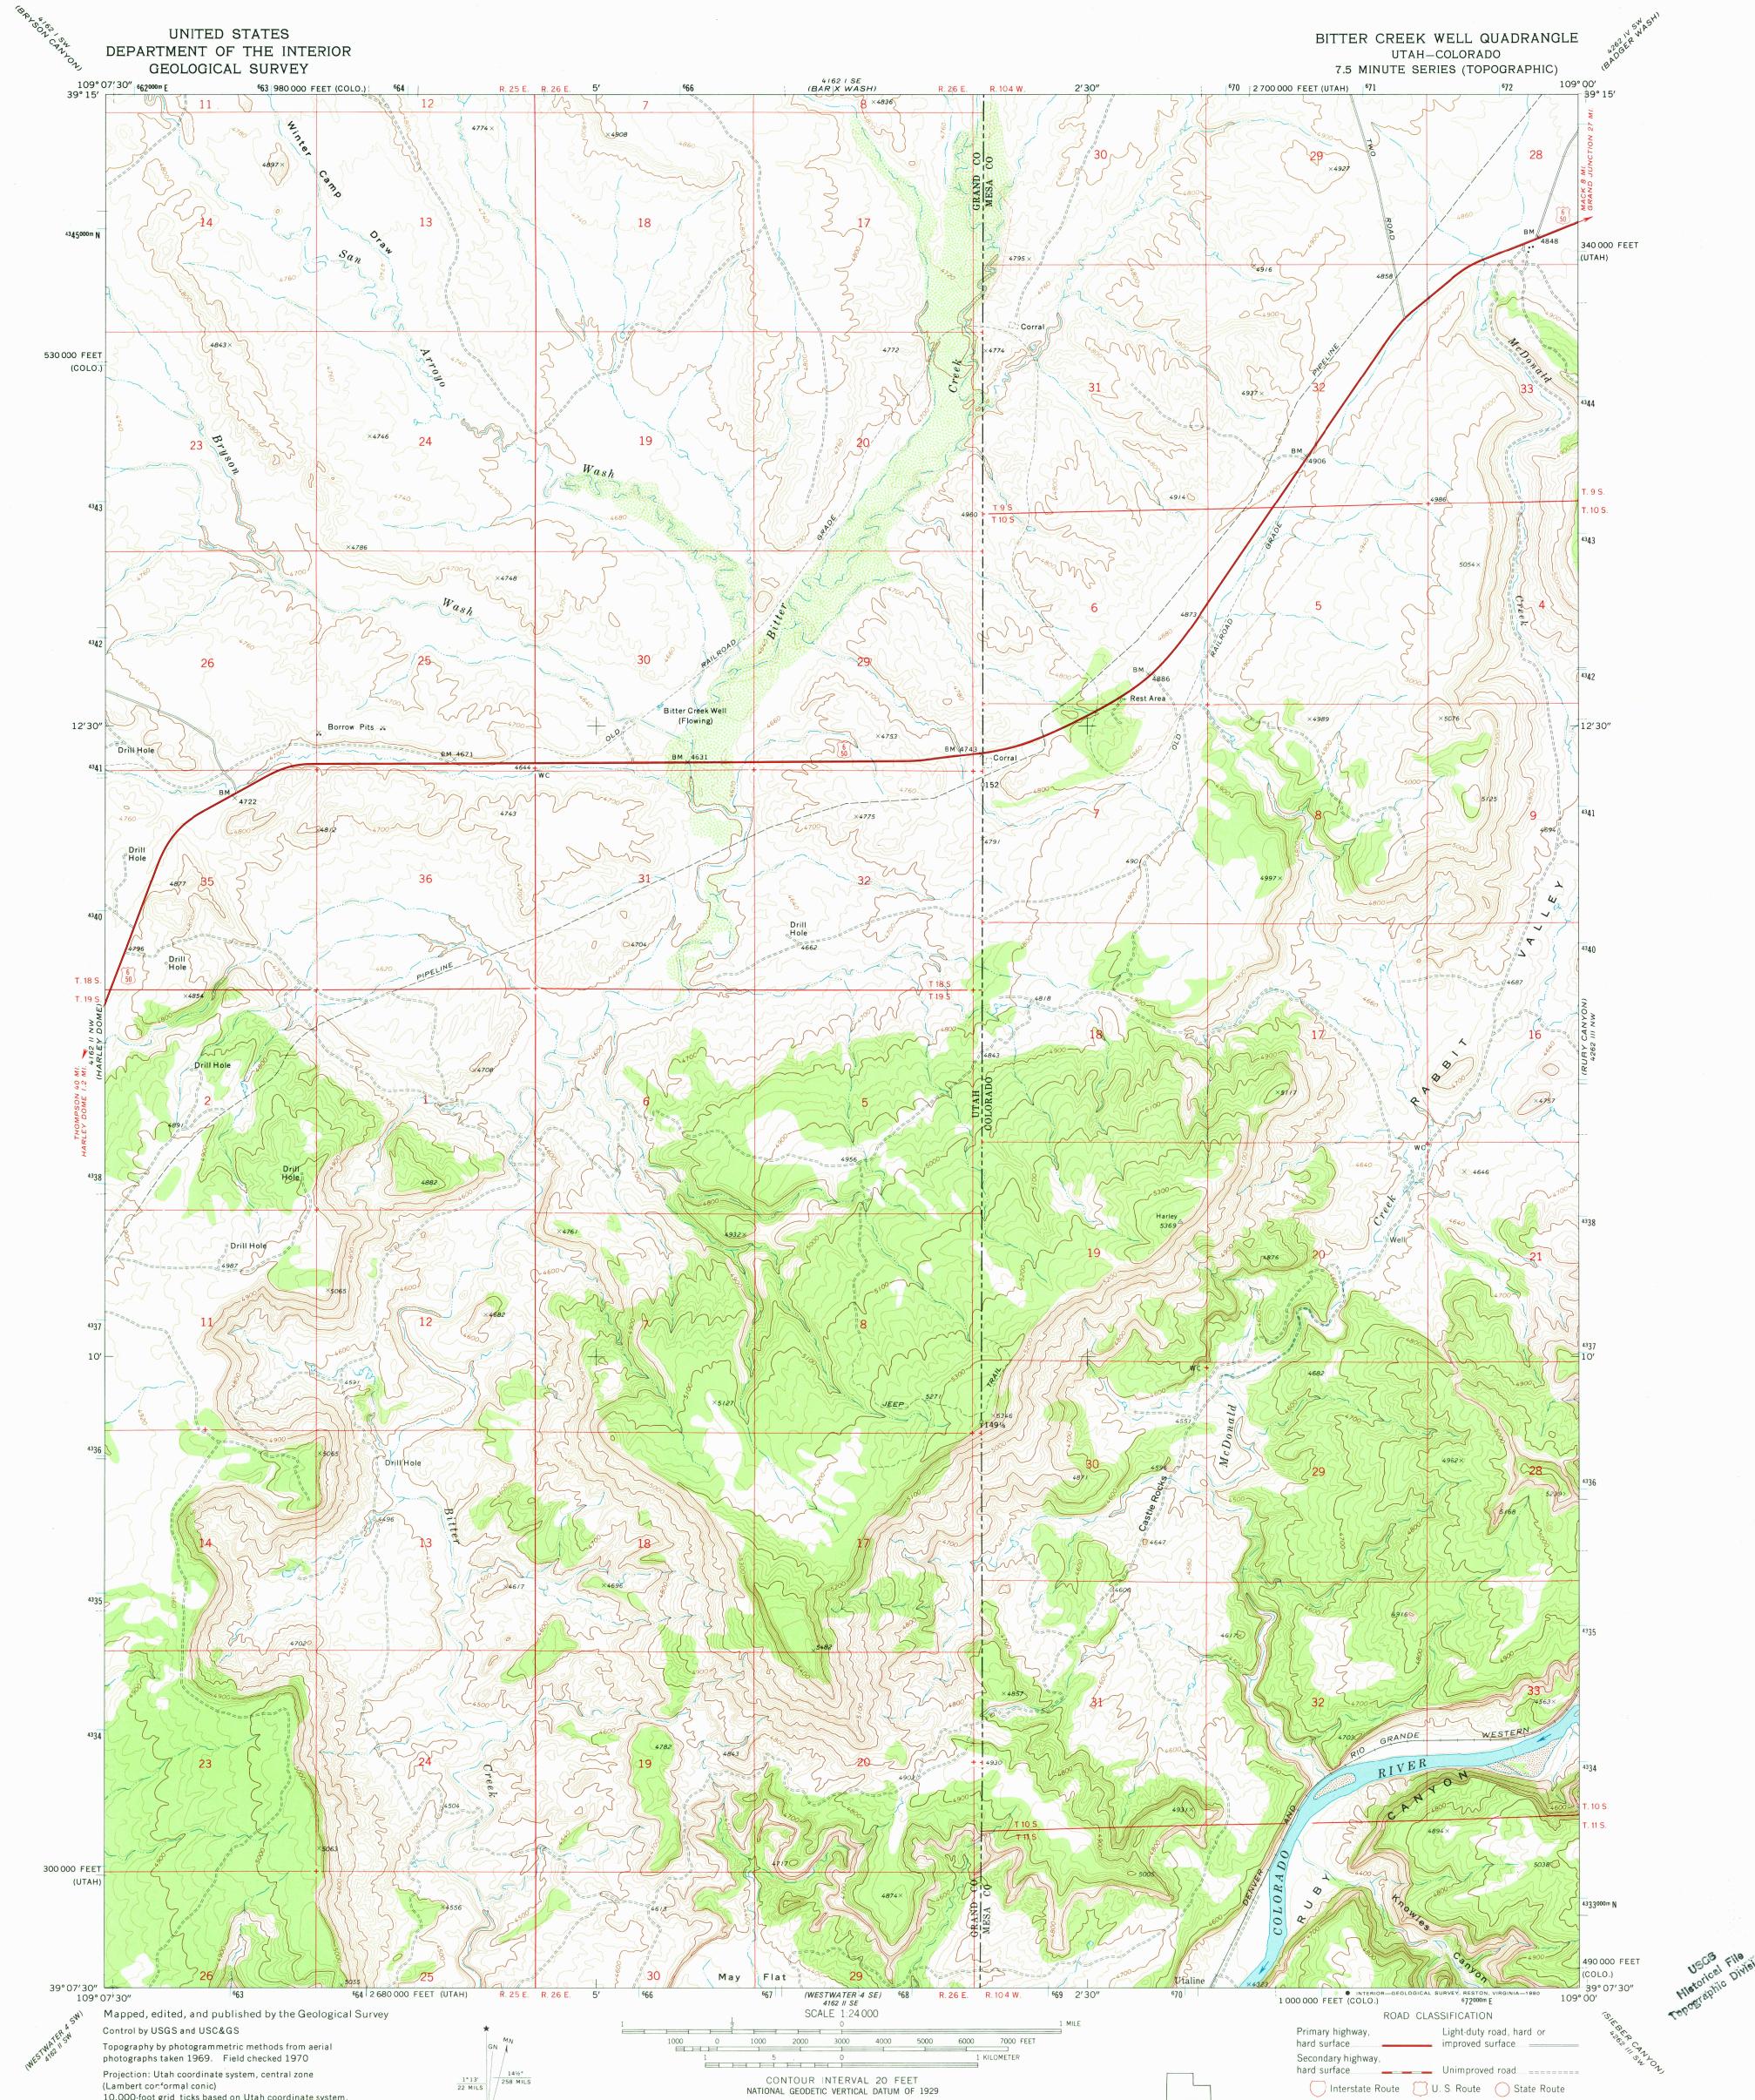

10,000-foot grid ticks based on Utah coordinate system, central zone, and Colorado coordinate system; central zone 1000-meter Universal Transverse Mercator grid ticks, zone 12, shown in blue

UTM GRID AND 1970 MAGNETIC NORTH DECLINATION AT CENTER OF SHEET

Certain land lines are omitted because of insufficient data

To place on the predicted North American Datum 1983 move the projection lines 6 meters north and 58 meters east as shown by dashed corner ticks THIS MAP COMPLIES WITH NATIONAL MAP ACCURACY STANDARDS FOR SALE BY U. S. GEOLOGICAL SURVEY, DENVER, COLORADO 80225, OR RESTON, VIRGINIA 22092 A FOLDER DESCRIBING TOPOGRAPHIC ≼1APS AND SYMBOLS IS AVAILABLE ON REQUEST