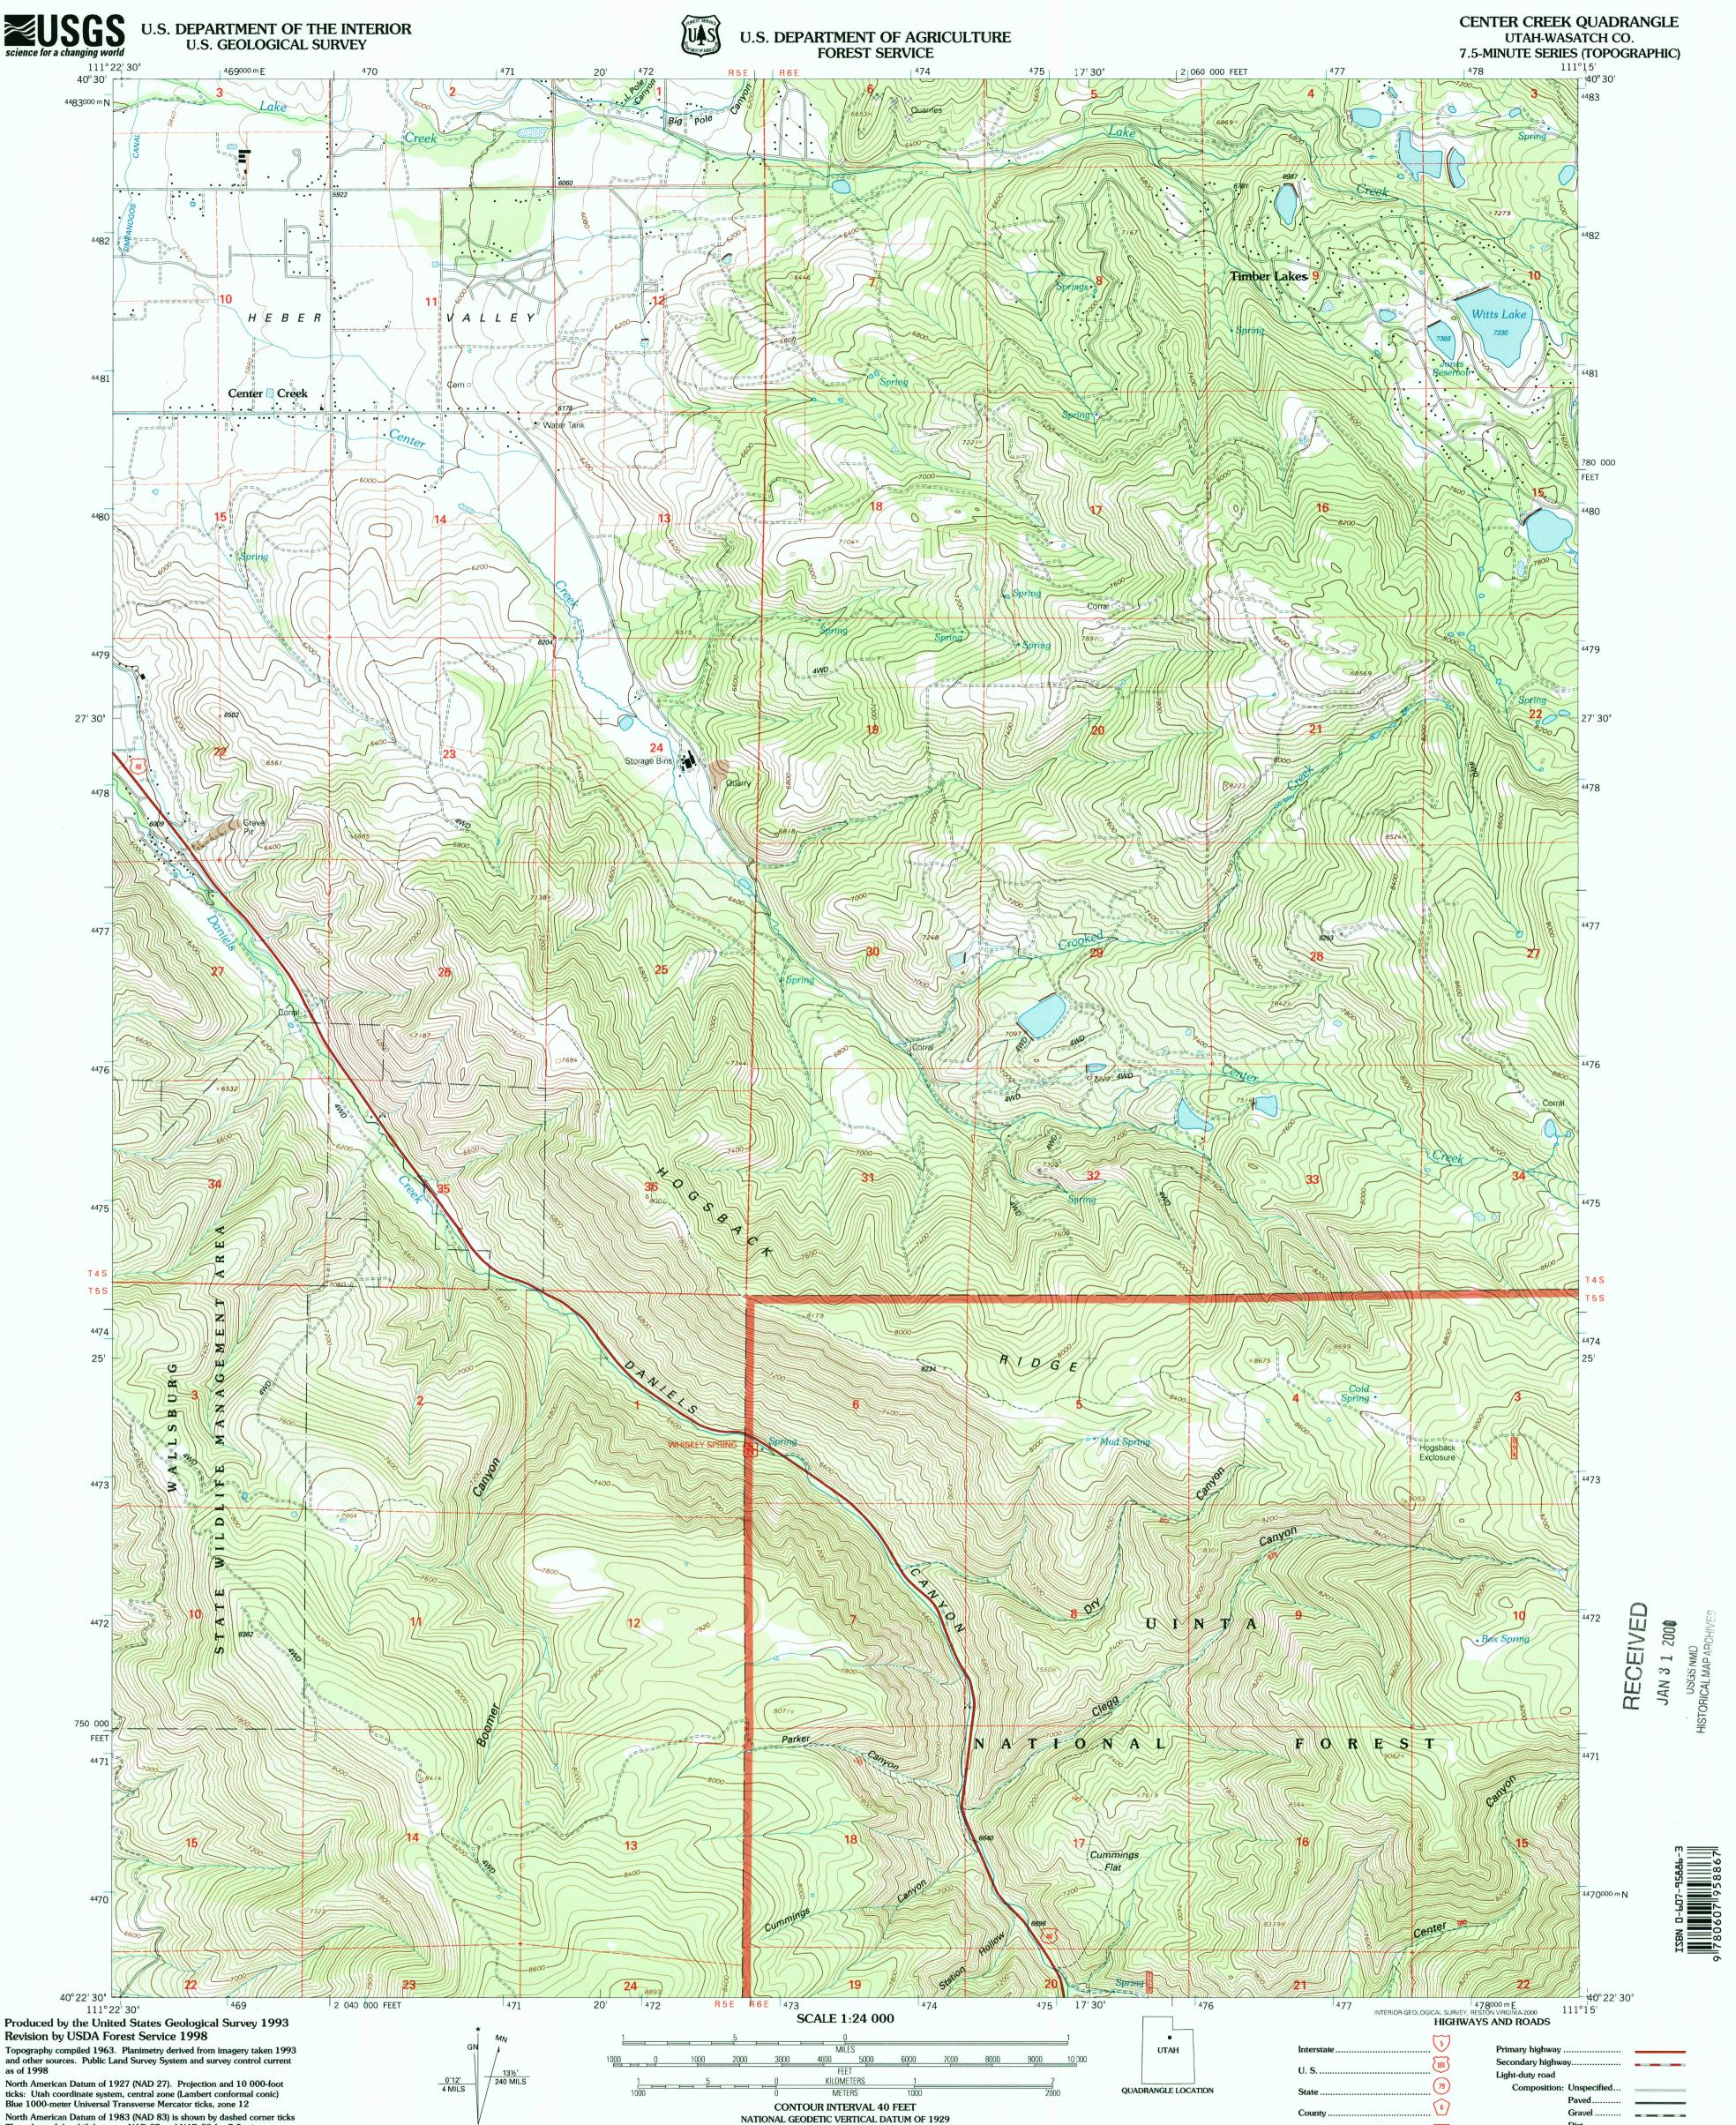

North American Datum of 1983 (NAD 83) is shown by dashed corner ticks The values of the shift between NAD 27 and NAD 83 for 7.5-minute intersections are obtainable from National Geodetic Survey NADCON software Non-National Forest System lands within the National Forest Inholdings may exist in other National or State reservations This map is not a legal land line or ownership document. Public lands are subject to change and leasing, and may have access restrictions; check with local offices. Obtain permission before entering private lands

UTM GRID AND 2001 MAGNETIC NORTH DECLINATION AT CENTER OF SHEET

> 20% TOTAL RECOVERED FIBER

TO CONVERT FROM FEET TO METERS, MULTIPLY BY 0.3048

Dirt .....

Trail .....

Gate; Barrier..... 🛶 🗕

**CENTER CREEK, UT** 

1998

NIMA 3764 IV NE-SERIES V897