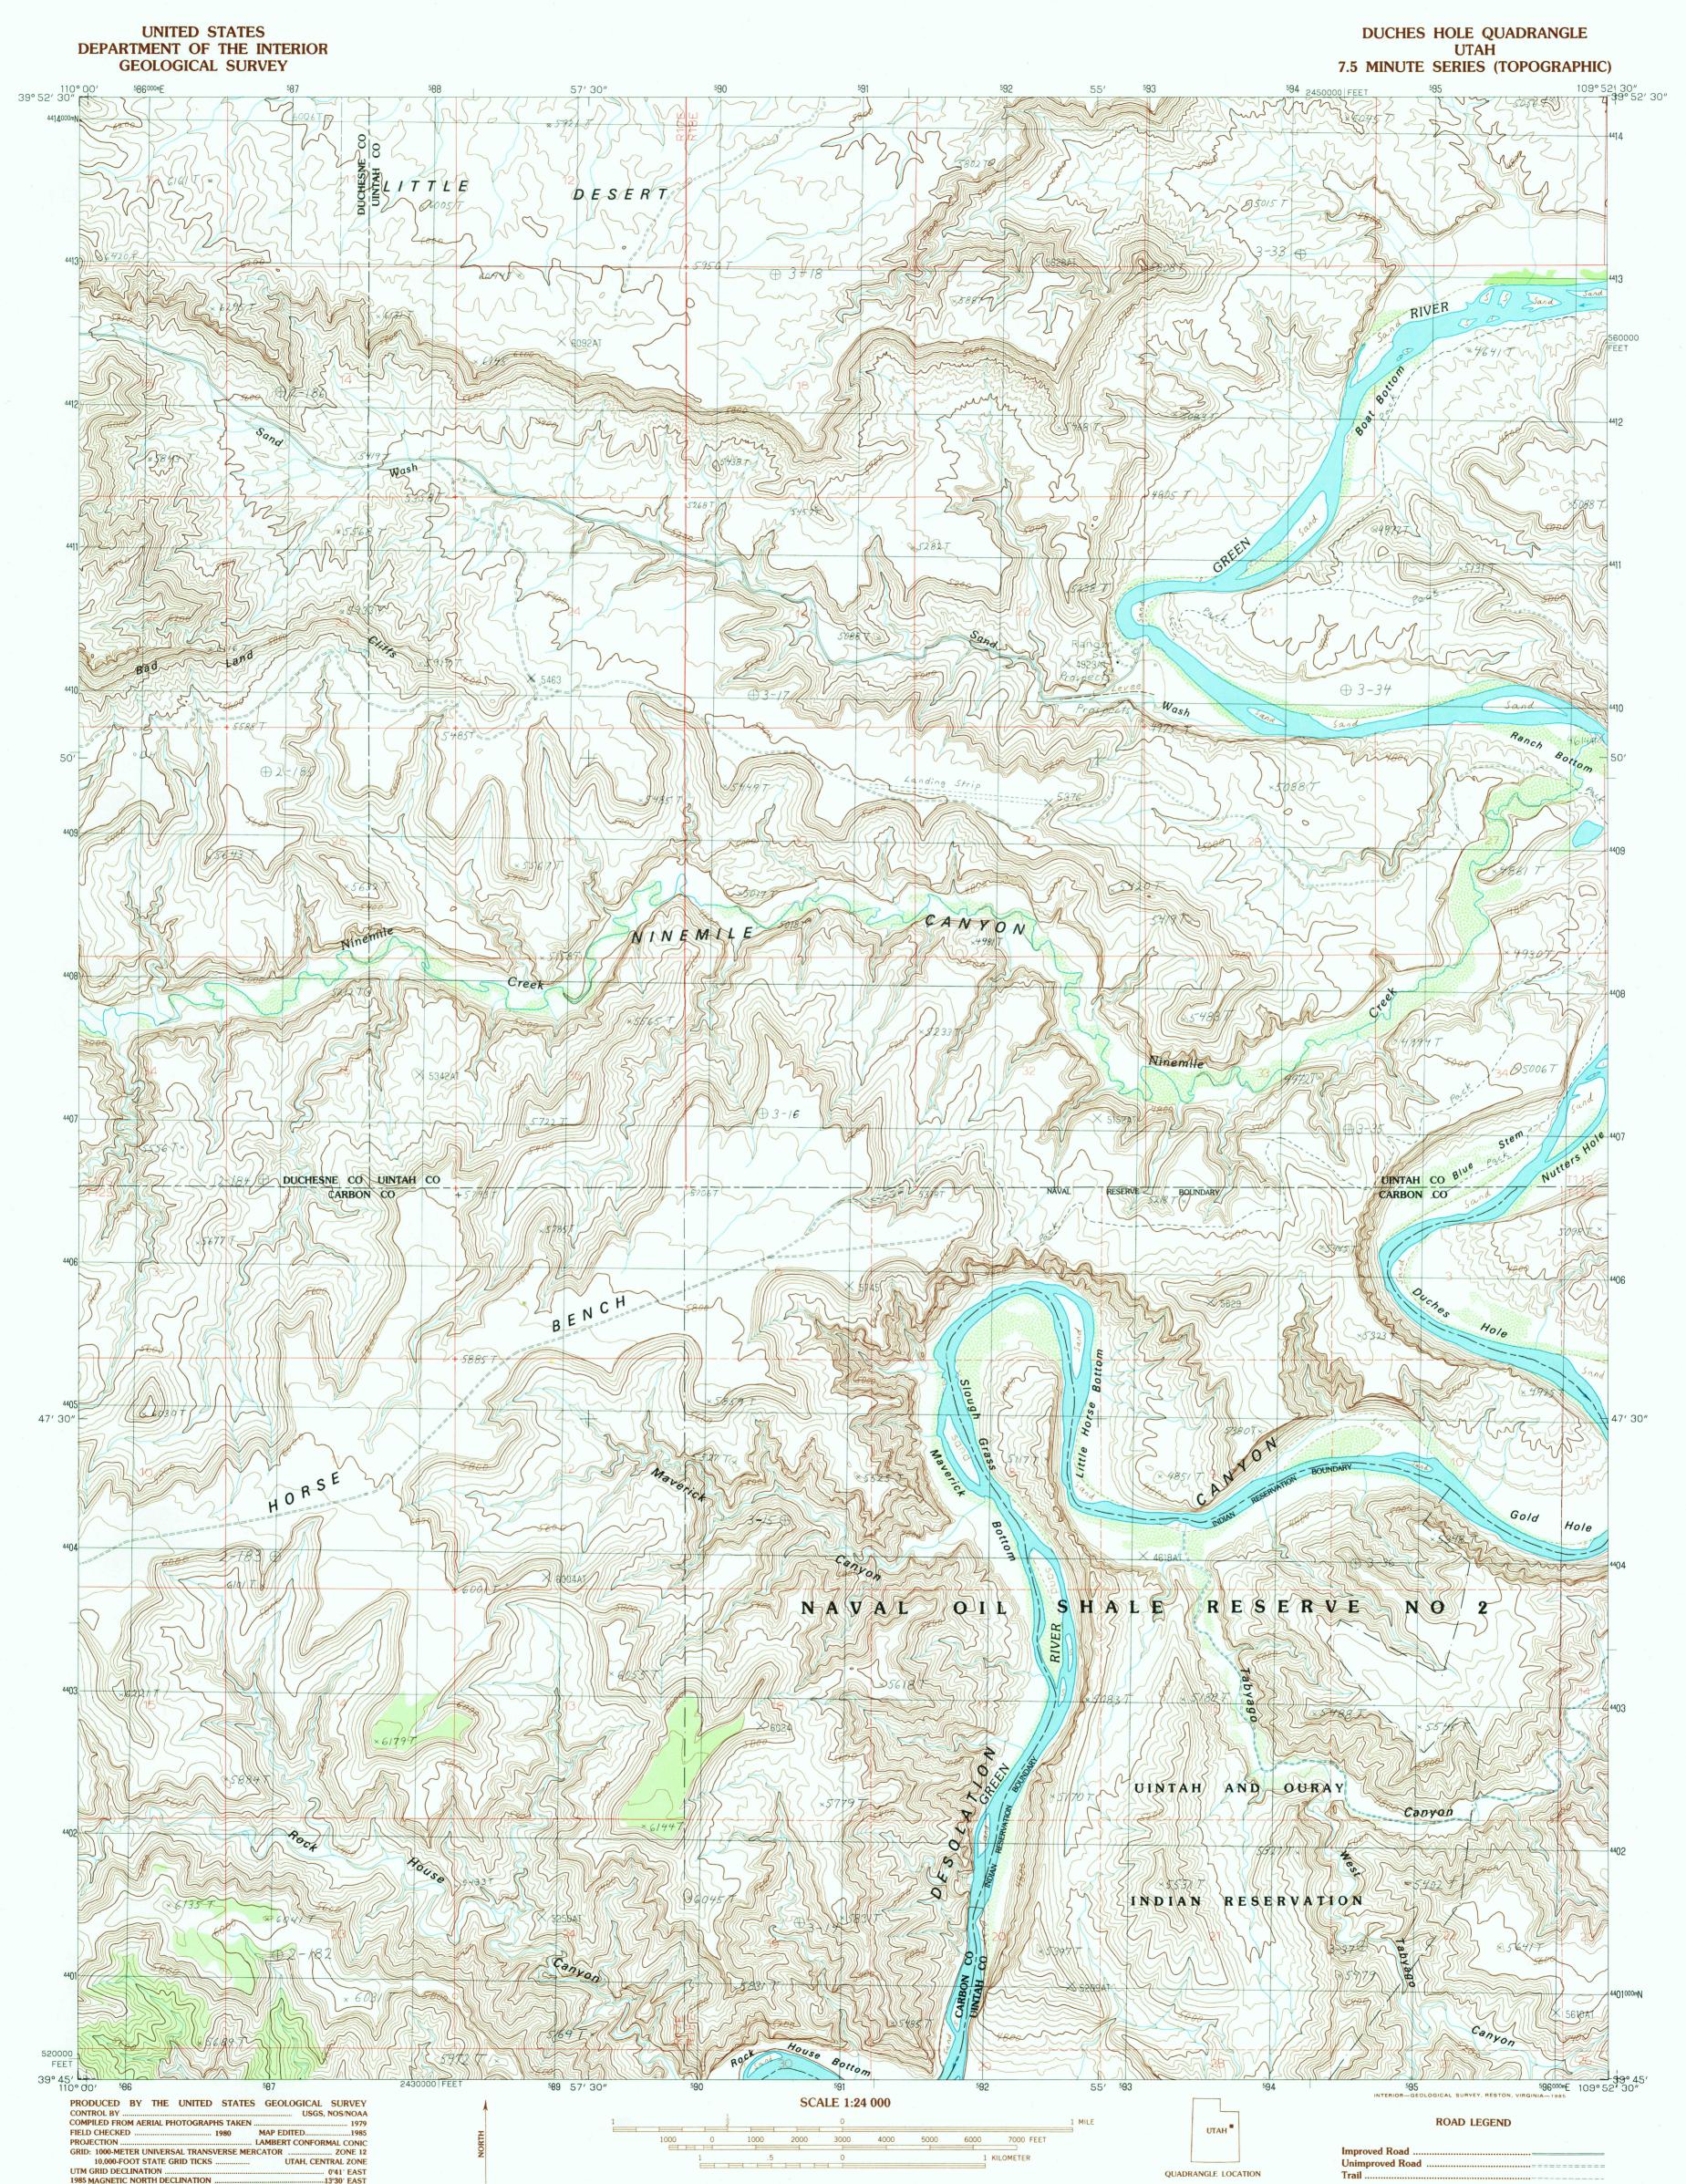

VERTICAL DATUM NATIONAL GEODETIC VERTICAL DATUM OF 1929 HORIZONTAL DATUM NATIONAL GEODETIC VERTICAL DATUM OF 1929 HORIZONTAL DATUM 1927 NORTH AMERICAN DATUM To place on the predicted North American Datum of 1983, move the projection lines as shown by dashed corner ticks (7 meters north and 60 meters east) There may be private inholdings within the boundaries of any Federal and State Reservations shown on this map Where omitted, land lines have not been established field

PROVISIONAL MAP Produced from original manuscript drawings. Information shown as of date of field check. 2

**CONTOUR INTERVAL 40 FEET** 

**PROVISIONAL EDITION 1985** 