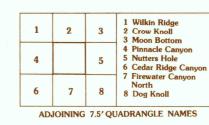

VERTICAL DATUM NATIONAL GEODETIC VERTICAL DATUM OF 1929 HORIZONTAL DATUM NATIONAL GEODETIC VERTICAL DATUM OF 1929 HORIZONTAL DATUM 1927 NORTH AMERICAN DATUM To place on the predicted North American Datum of 1983, move the projection lines as shown by dashed corner ticks (7 meters north and 60 meters east) There may be private inholdings within the boundaries of any Federal and State Reservations shown on this map Where omitted, land lines have not been established field

PROVISIONAL MAP Produced from original manuscript drawings. Information shown as of date of field check. 2



**CONTOUR INTERVAL 40 FEET** 







**PROVISIONAL EDITION 1985**