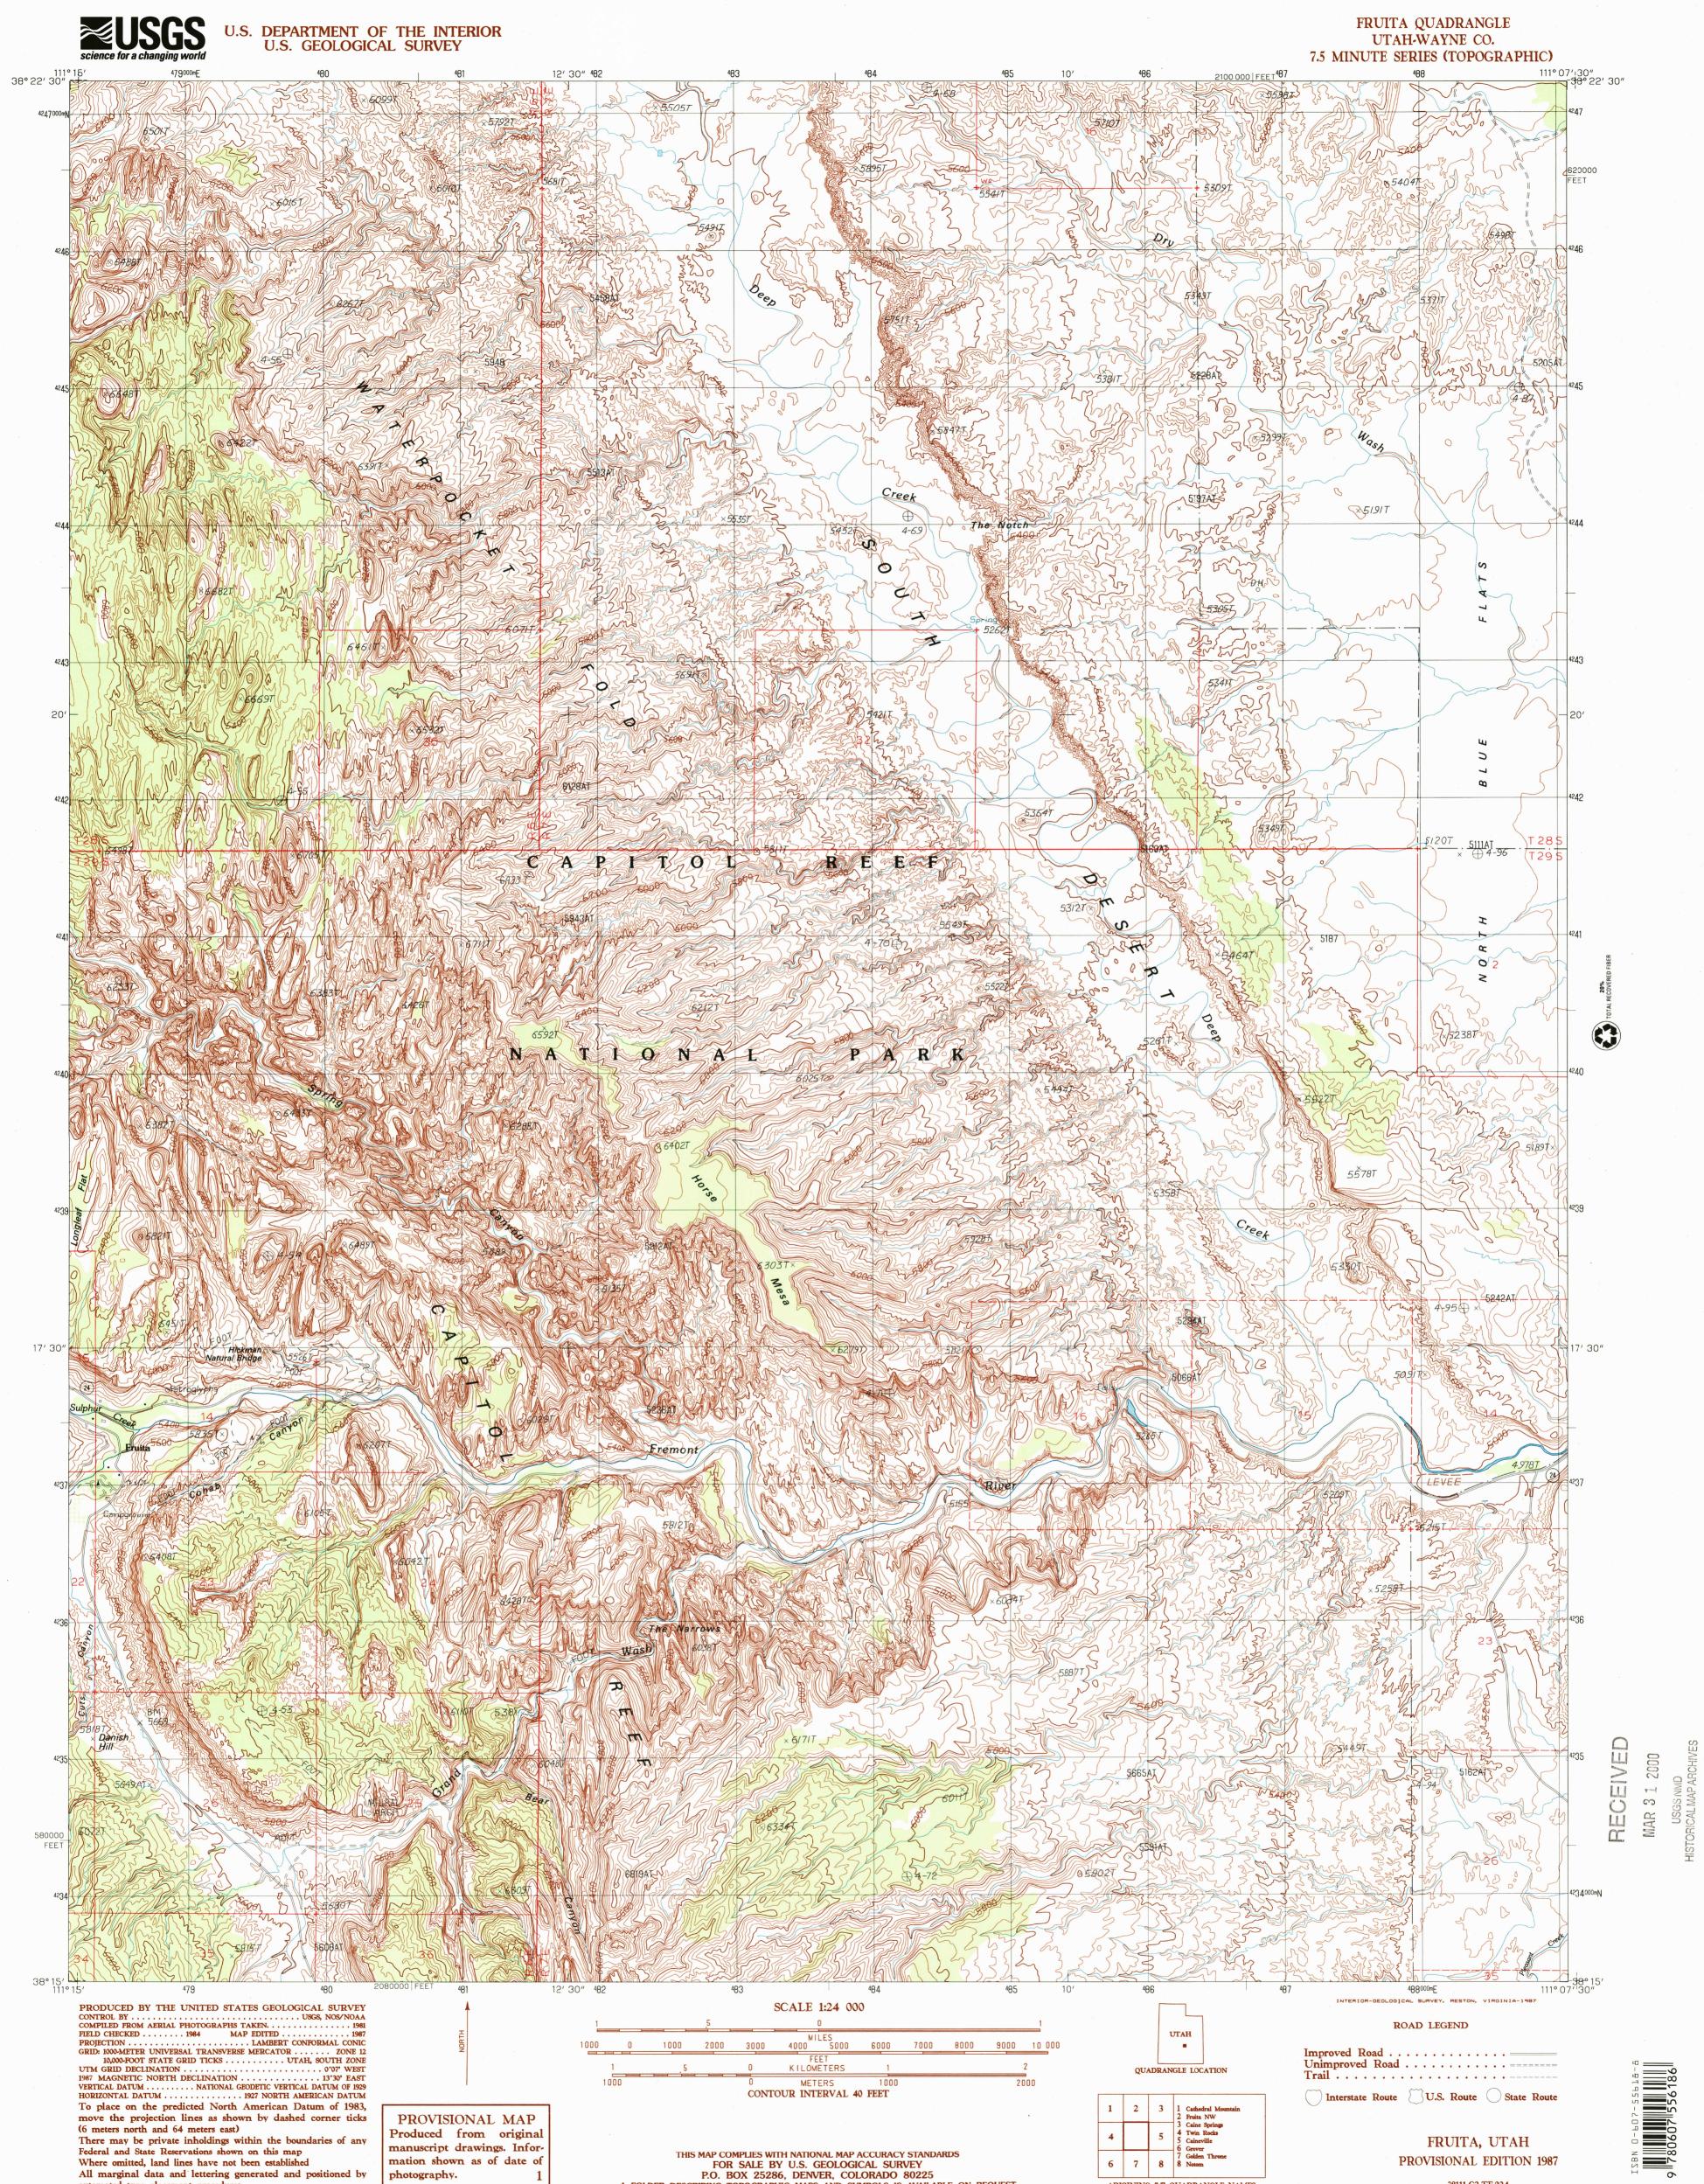

move the projection lines as shown by dashed corner ticks (6 meters north and 64 meters east) There may be private inholdings within the boundaries of any Federal and State Reservations shown on this map Where omitted, land lines have not been established All marginal data and lettering generated and positioned by automated type placement procedures photography.

CONTOUR INTERVAL 40 FEET PROVISIONAL MAP Produced from original manuscript drawings. Infor-THIS MAP COMPLIES WITH NATIONAL MAP ACCURACY STANDARDS FOR SALE BY U.S. GEOLOGICAL SURVEY P.O. BOX 25286, DENVER, COLORADO 80225 A FOLDER DESCRIBING TOPOGRAPHIC MAPS AND SYMBOLS IS AVAILABLE ON REQUEST mation shown as of date of

Interstate Route U.S. Route State Route FRUITA, UTAH **PROVISIONAL EDITION 1987** 

38111-C2-TF-024