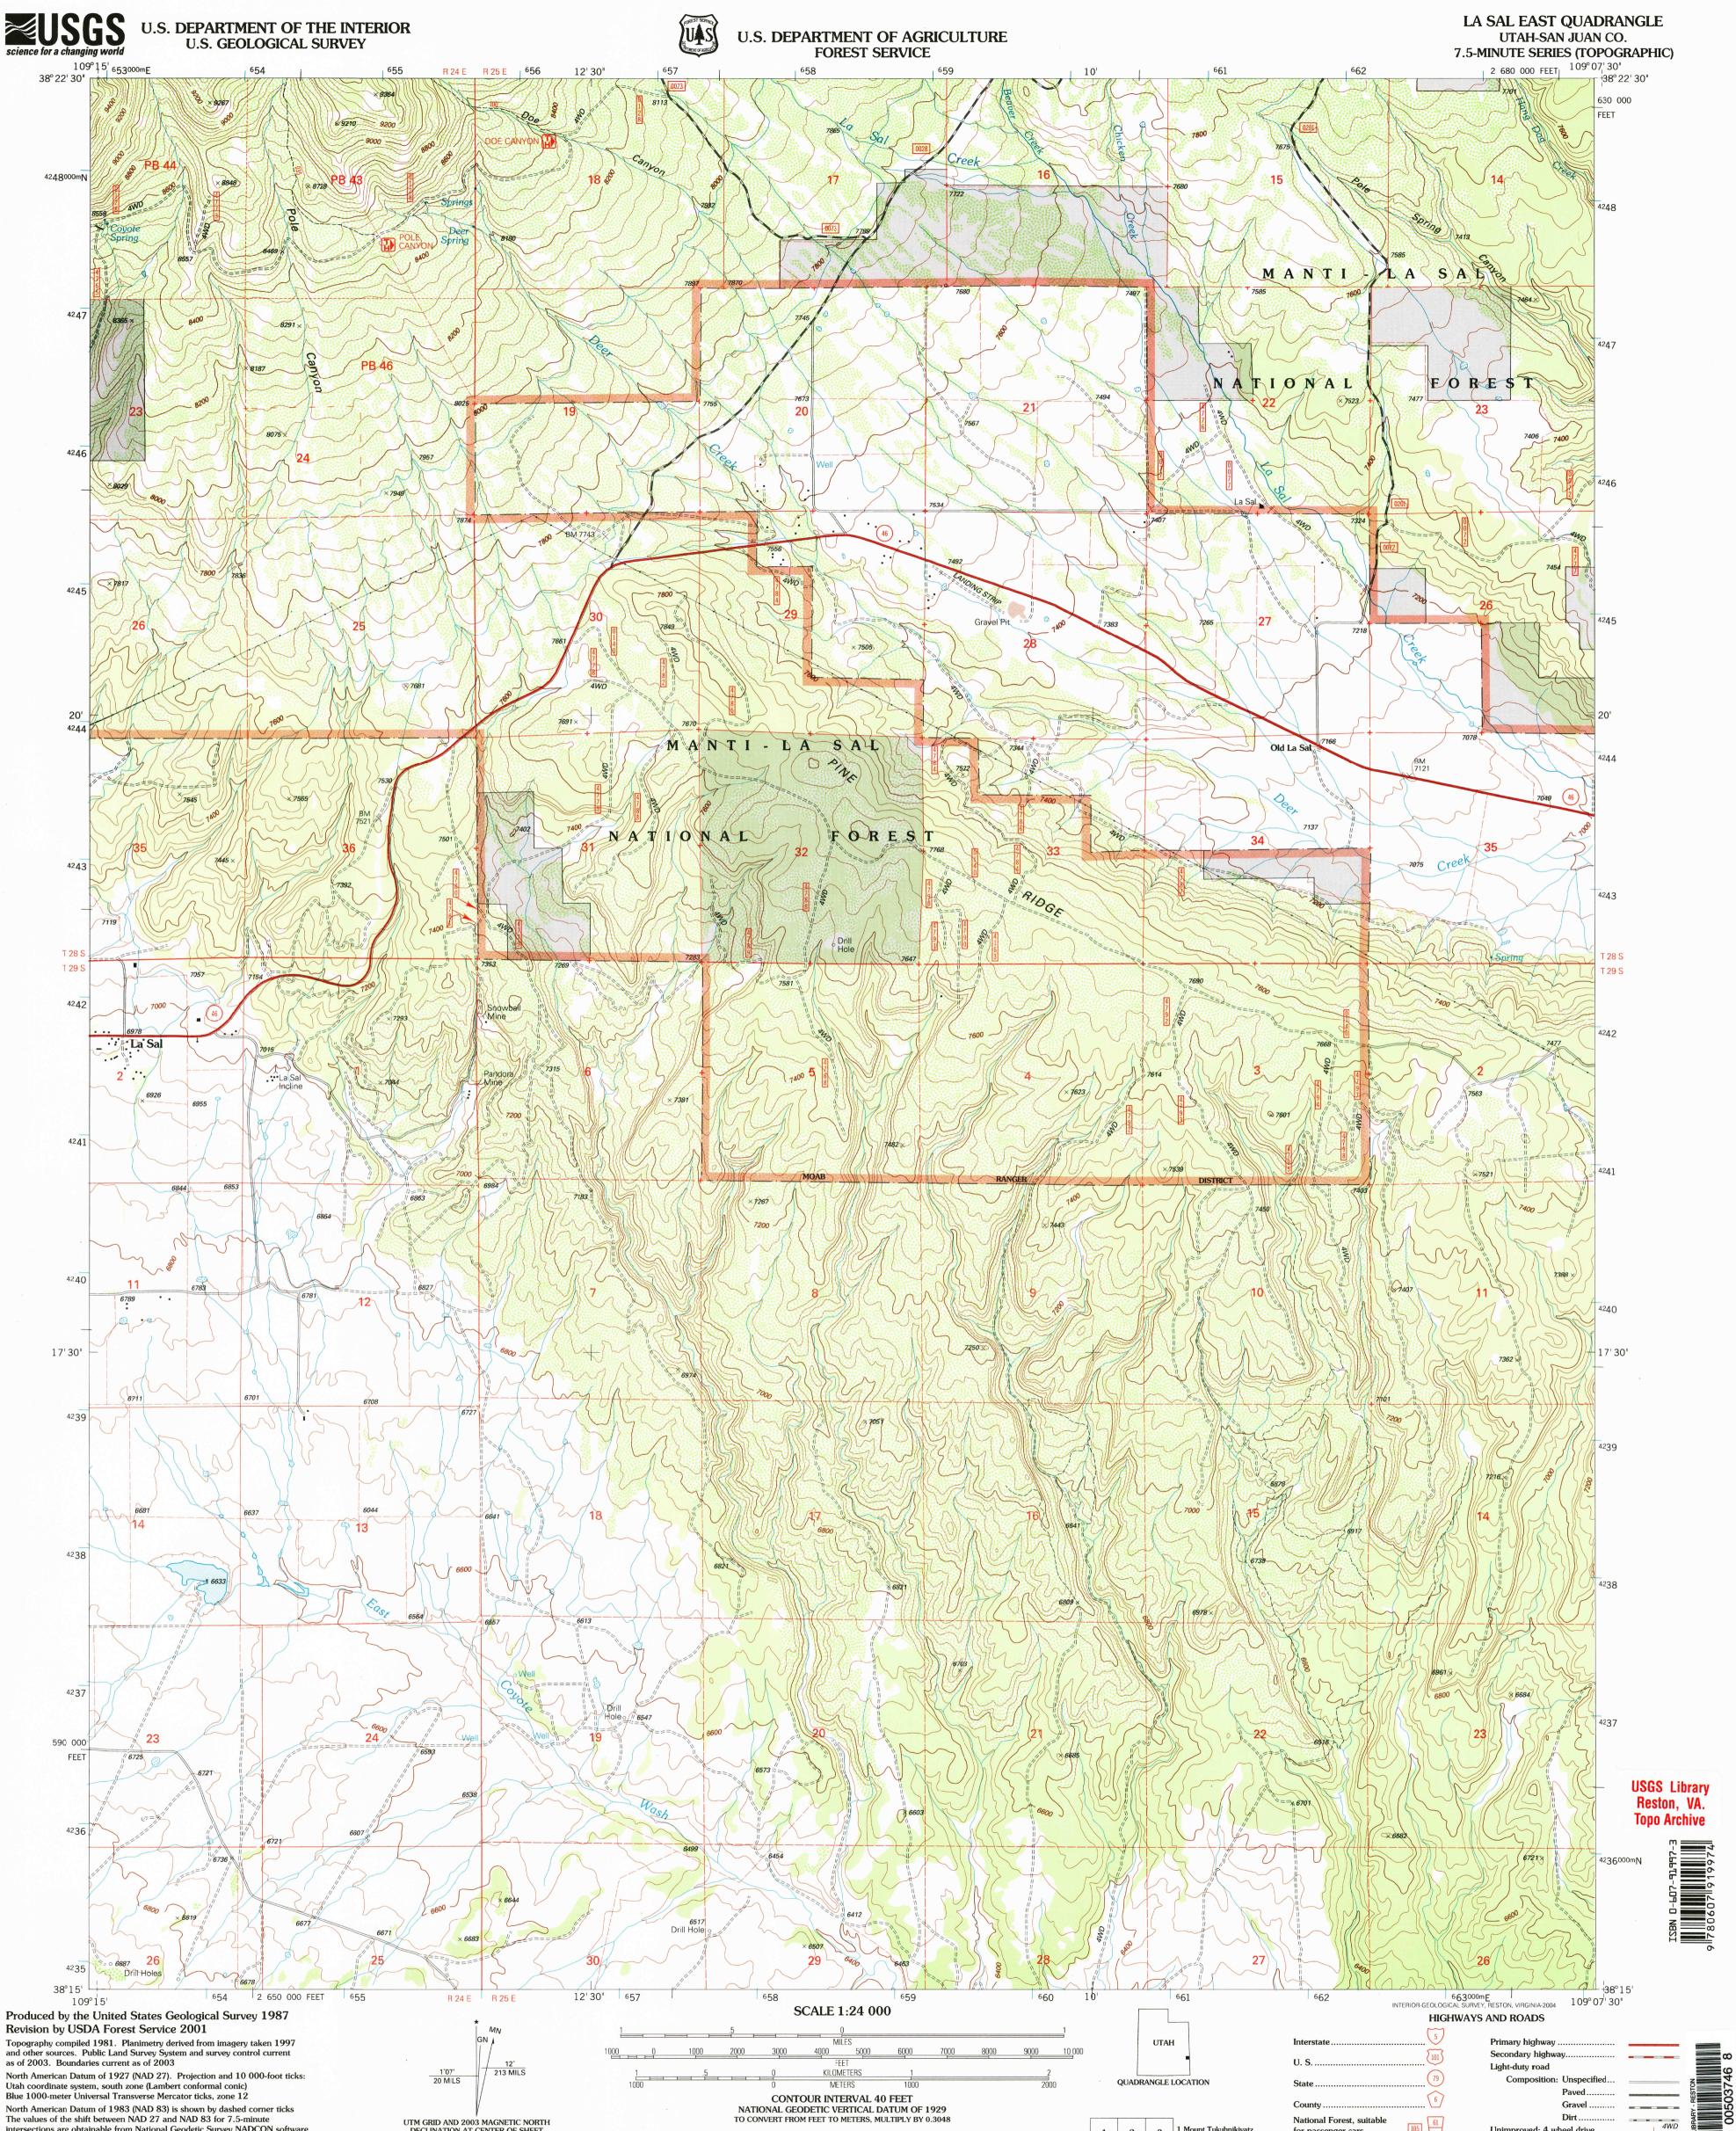

North American Datum of 1983 (NAD 83) is shown by dashed corner ticks The values of the shift between NAD 27 and NAD 83 for 7.5-minute intersections are obtainable from National Geodetic Survey NADCON software Non-National Forest System lands within the National Forest Inholdings may exist in other National or State reservations This map is not a legal document. Public lands are subject to change and leasing, and may have access restrictions; check with appropriate offices. Obtain permission before entering private lands Protracted Blocks (PB) are unsurveyed land of uncertain acreage