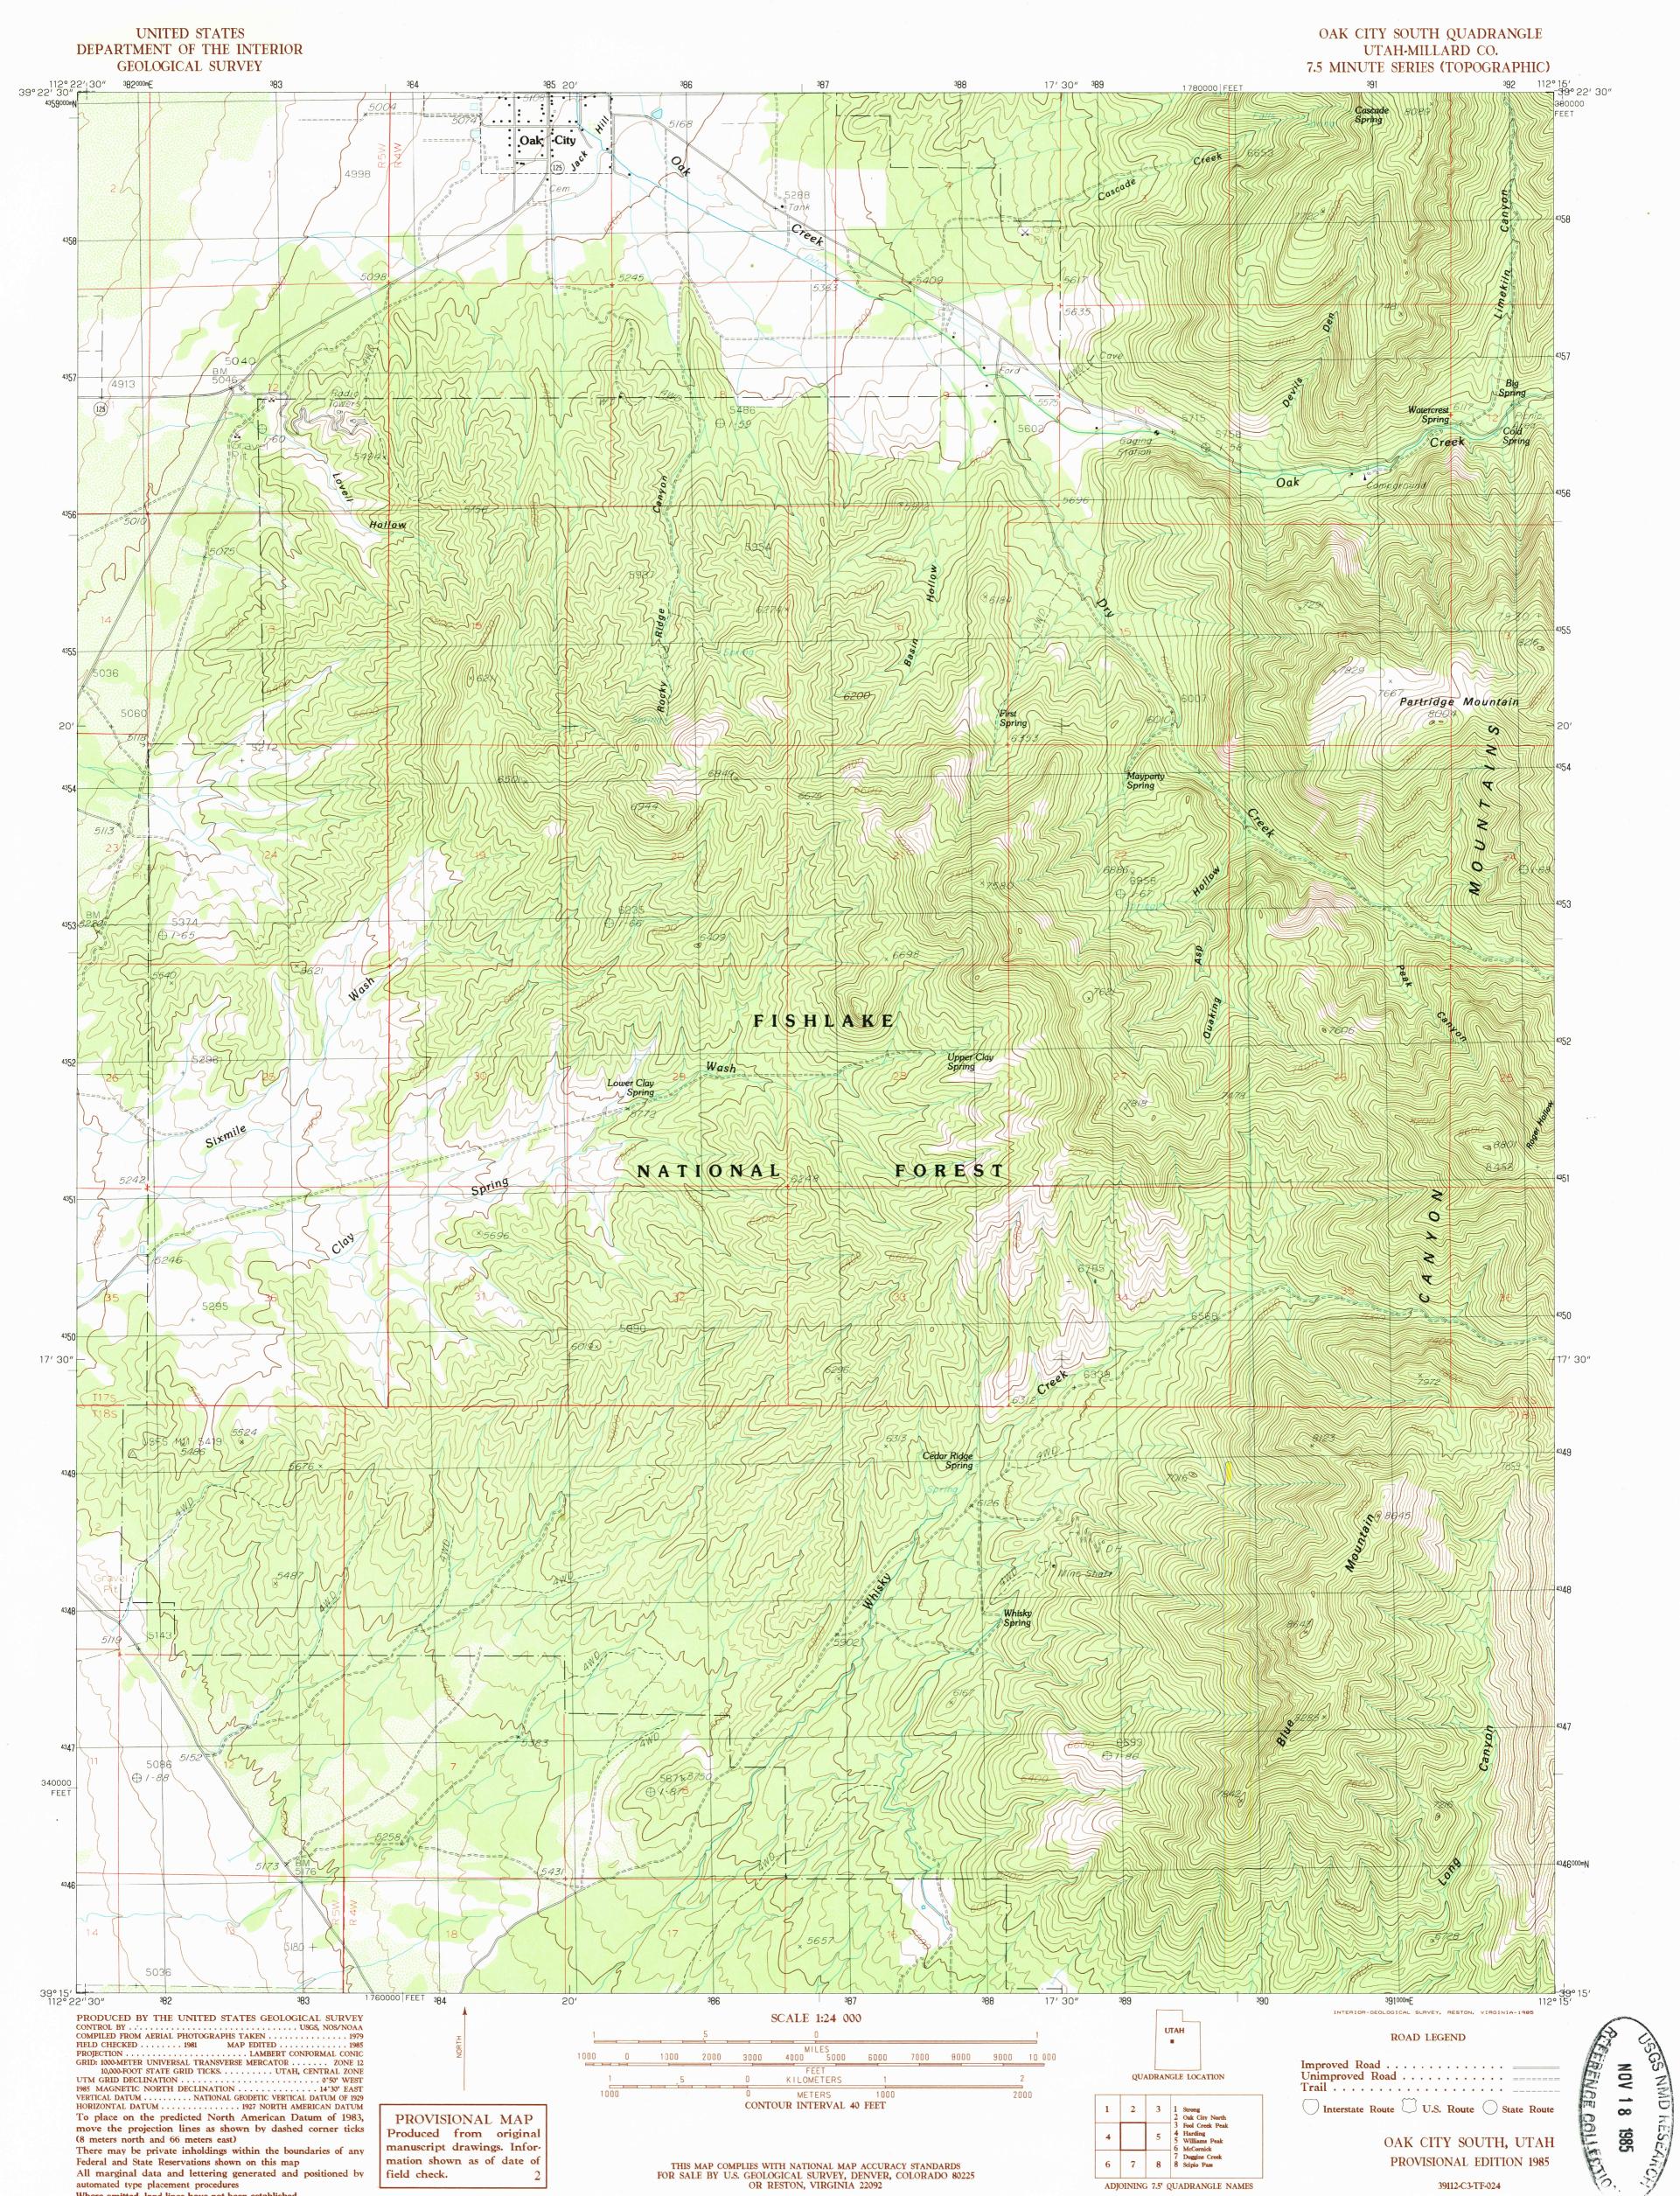

move the projection lines as shown by dashed corner ticks (8 meters north and 66 meters east) There may be private inholdings within the boundaries of any Federal and State Reservations shown on this map All marginal data and lettering generated and positioned by automated type placement procedures Where omitted, land lines have not been established

PROVISIONAL MAP Produced from original manuscript drawings. Information shown as of date of field check.

THIS MAP COMPLIES WITH NATIONAL MAP ACCURACY STANDARDS FOR SALE BY U.S. GEOLOGICAL SURVEY, DENVER, COLORADO 80225 OR RESTON, VIRGINIA 22092

CONTOUR INTERVAL 40 FEET

OAK CITY SOUTH, UTAH

**PROVISIONAL EDITION 1985** 

39112-C3-TF-024