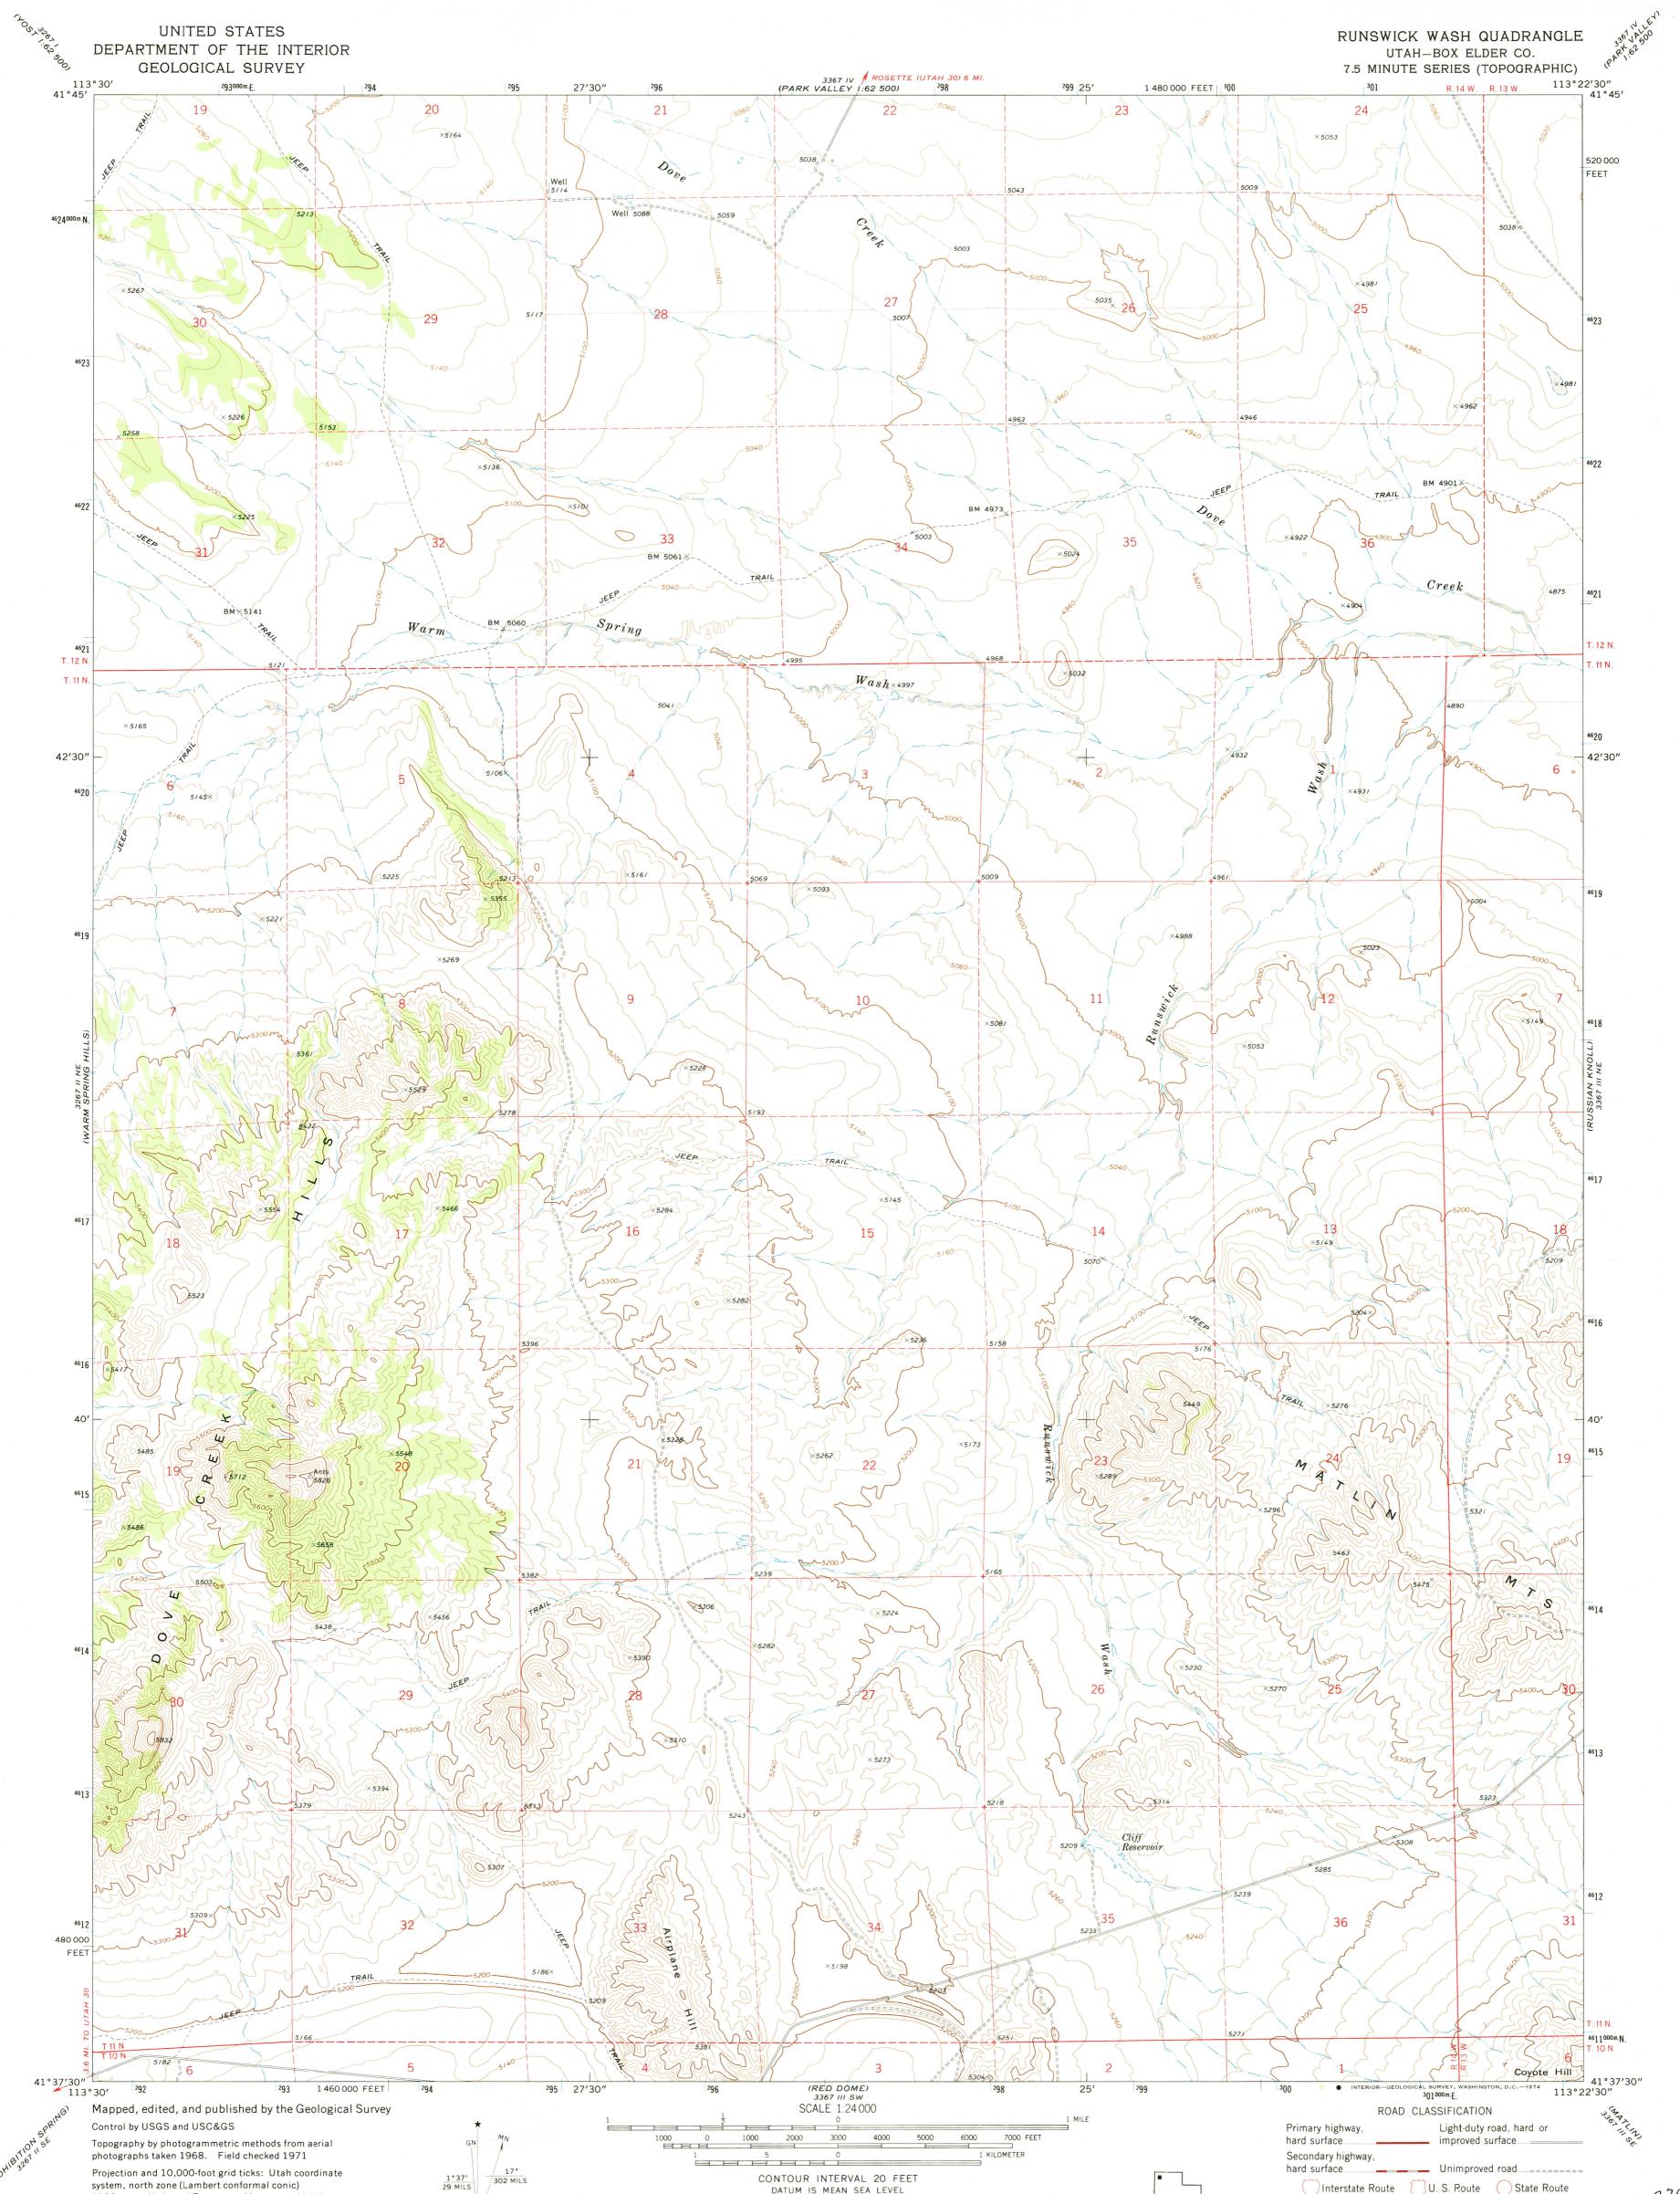

system, north zone (Lambert conformal conic) 1000-meter Universal Transverse Mercator grid ticks, zone 12, shown in blue. 1927 North American datum

iP

Fine red dashed lines indicate selected fence lines

Certain land lines are omitted because of insufficient data

UTM GRID AND 1971 MAGNETIC NORTH DECLINATION AT CENTER OF SHEET

DATUM IS MEAN SEA LEVEL

THIS MAP COMPLIES WITH NATIONAL MAP ACCURACY STANDARDS FOR SALE BY U.S. GEOLOGICAL SURVEY, DENVER, COLORADO 80225, OR RESTON, VIRGINIA 22092 A FOLDER DESCRIBING TOPOGRAPHIC MAPS AND SYMBOLS IS AVAILABLE ON REQUEST

2700

Interstate Route U. S. Route State Route

UTAH