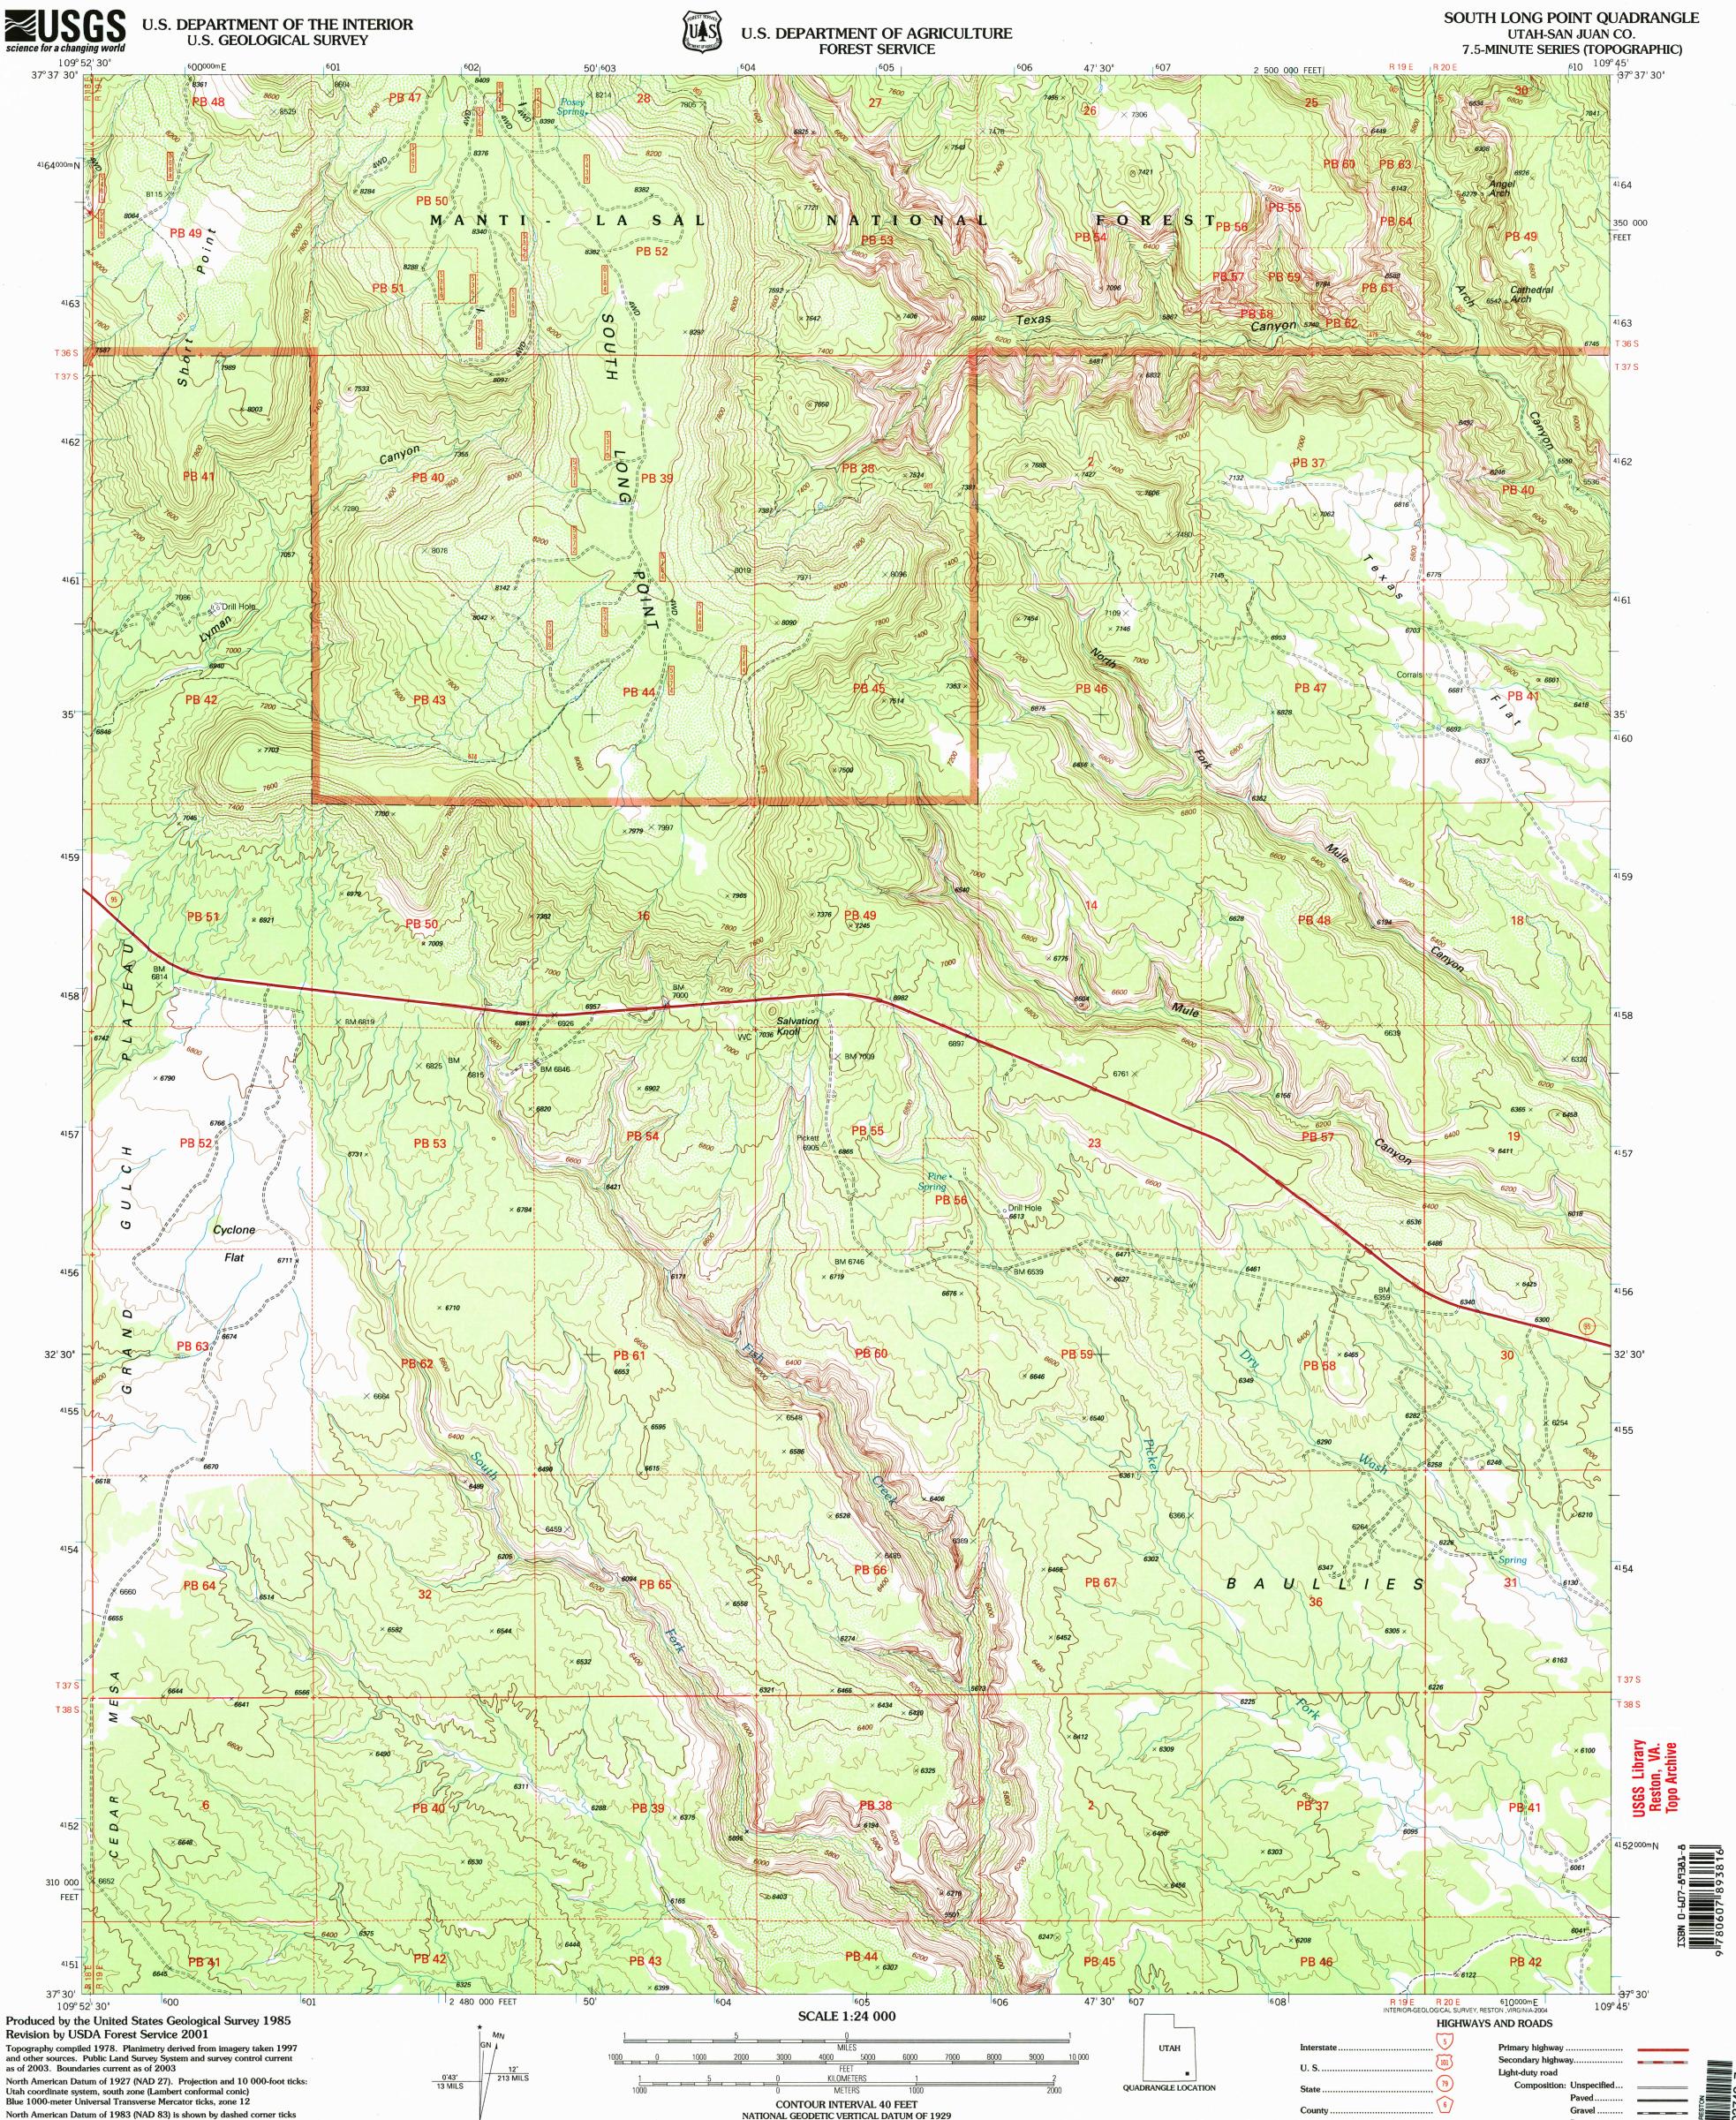

North American Datum of 1983 (NAD 83) is shown by dashed corner ticks The values of the shift between NAD 27 and NAD 83 for 7.5-minute intersections are obtainable from National Geodetic Survey NADCON software Non-National Forest System lands within the National Forest Inholdings may exist in other National or State reservations This map is not a legal document. Public lands are subject to change and leasing, and may have access restrictions; check with appropriate offices. Obtain permission before entering private lands Protracted Blocks (PB) are unsurveyed land of uncertain acreage