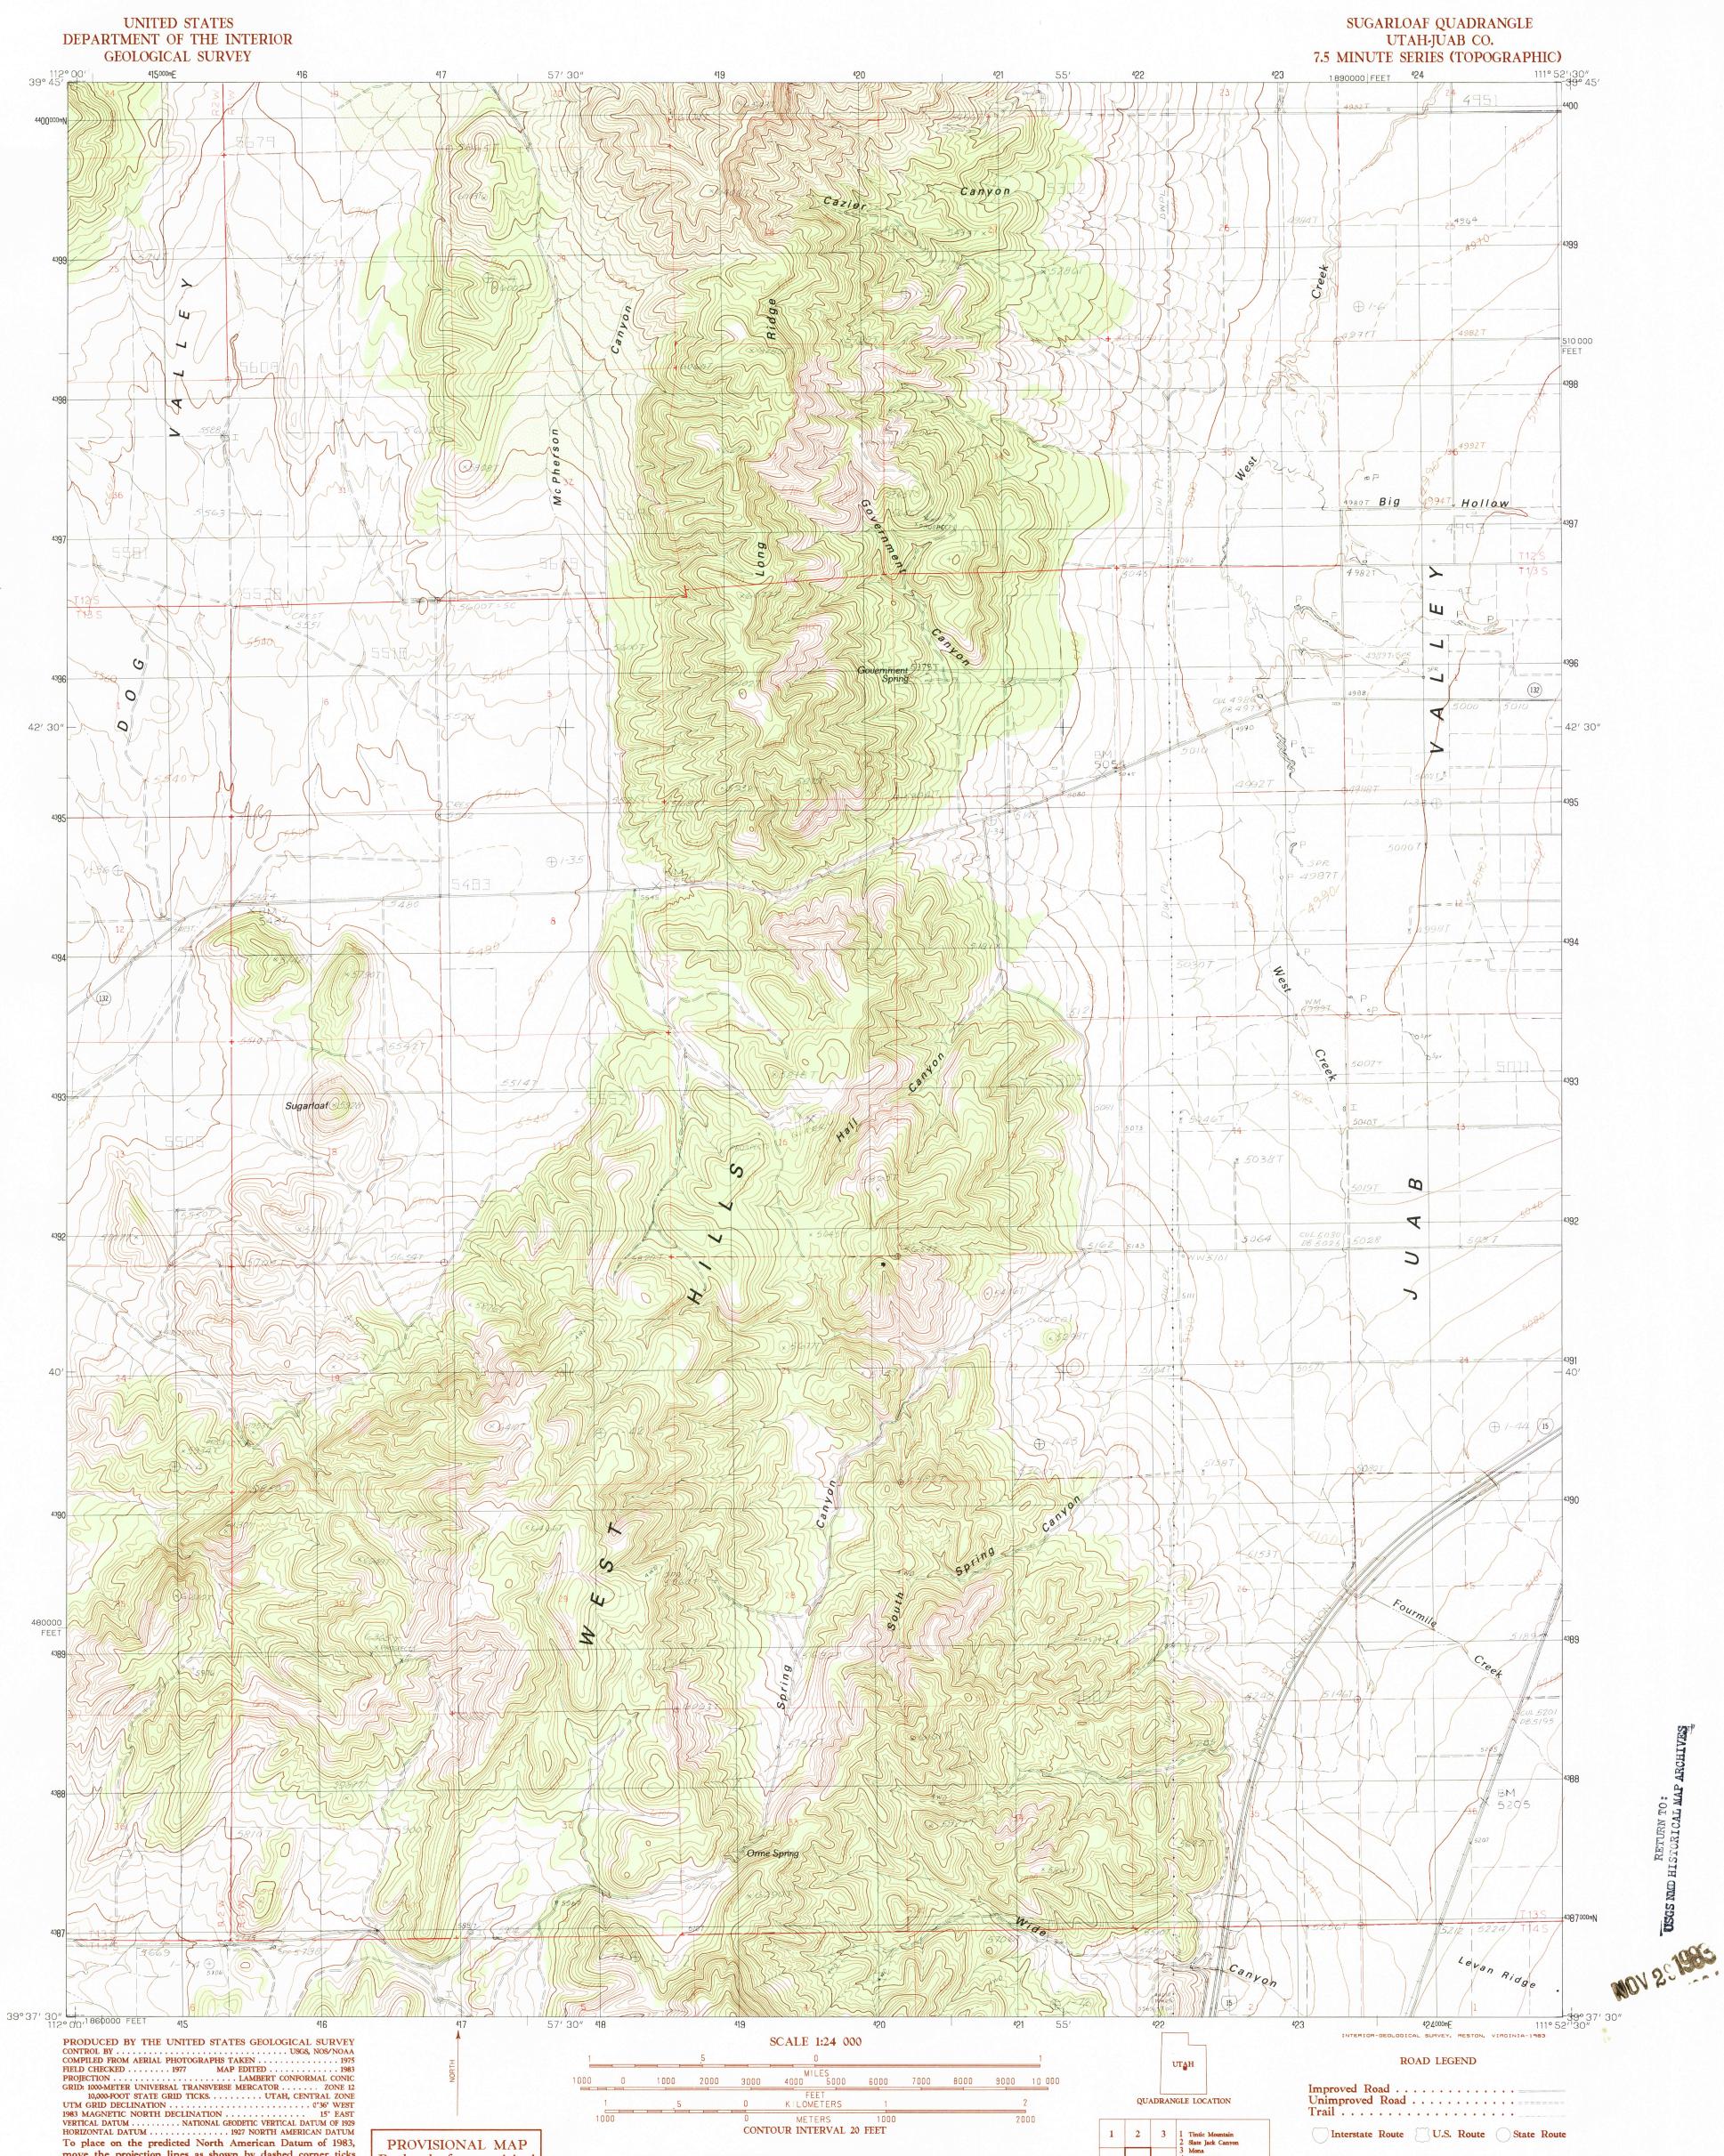

move the projection lines as shown by dashed corner ticks (8 meters north and 65 meters east) There may be private inholdings within the boundaries of any Federal and State Reservations shown on this map All marginal data and lettering generated and positioned by field check. automated type placement procedures

PROVISIONAL MAP Produced from original manuscript drawings. Information shown as of date of

SUPPLEMENTAL CONTOUR INTERVAL 10 FEET

CONTOUR INTERVAL 20 FEET

THIS MAP COMPLIES WITH NATIONAL MAP ACCURACY STANDARDS FOR SALE BY U.S. GEOLOGICAL SURVEY, DENVER, COLORADO 80225 OR RESTON, VIRGINIA 22092