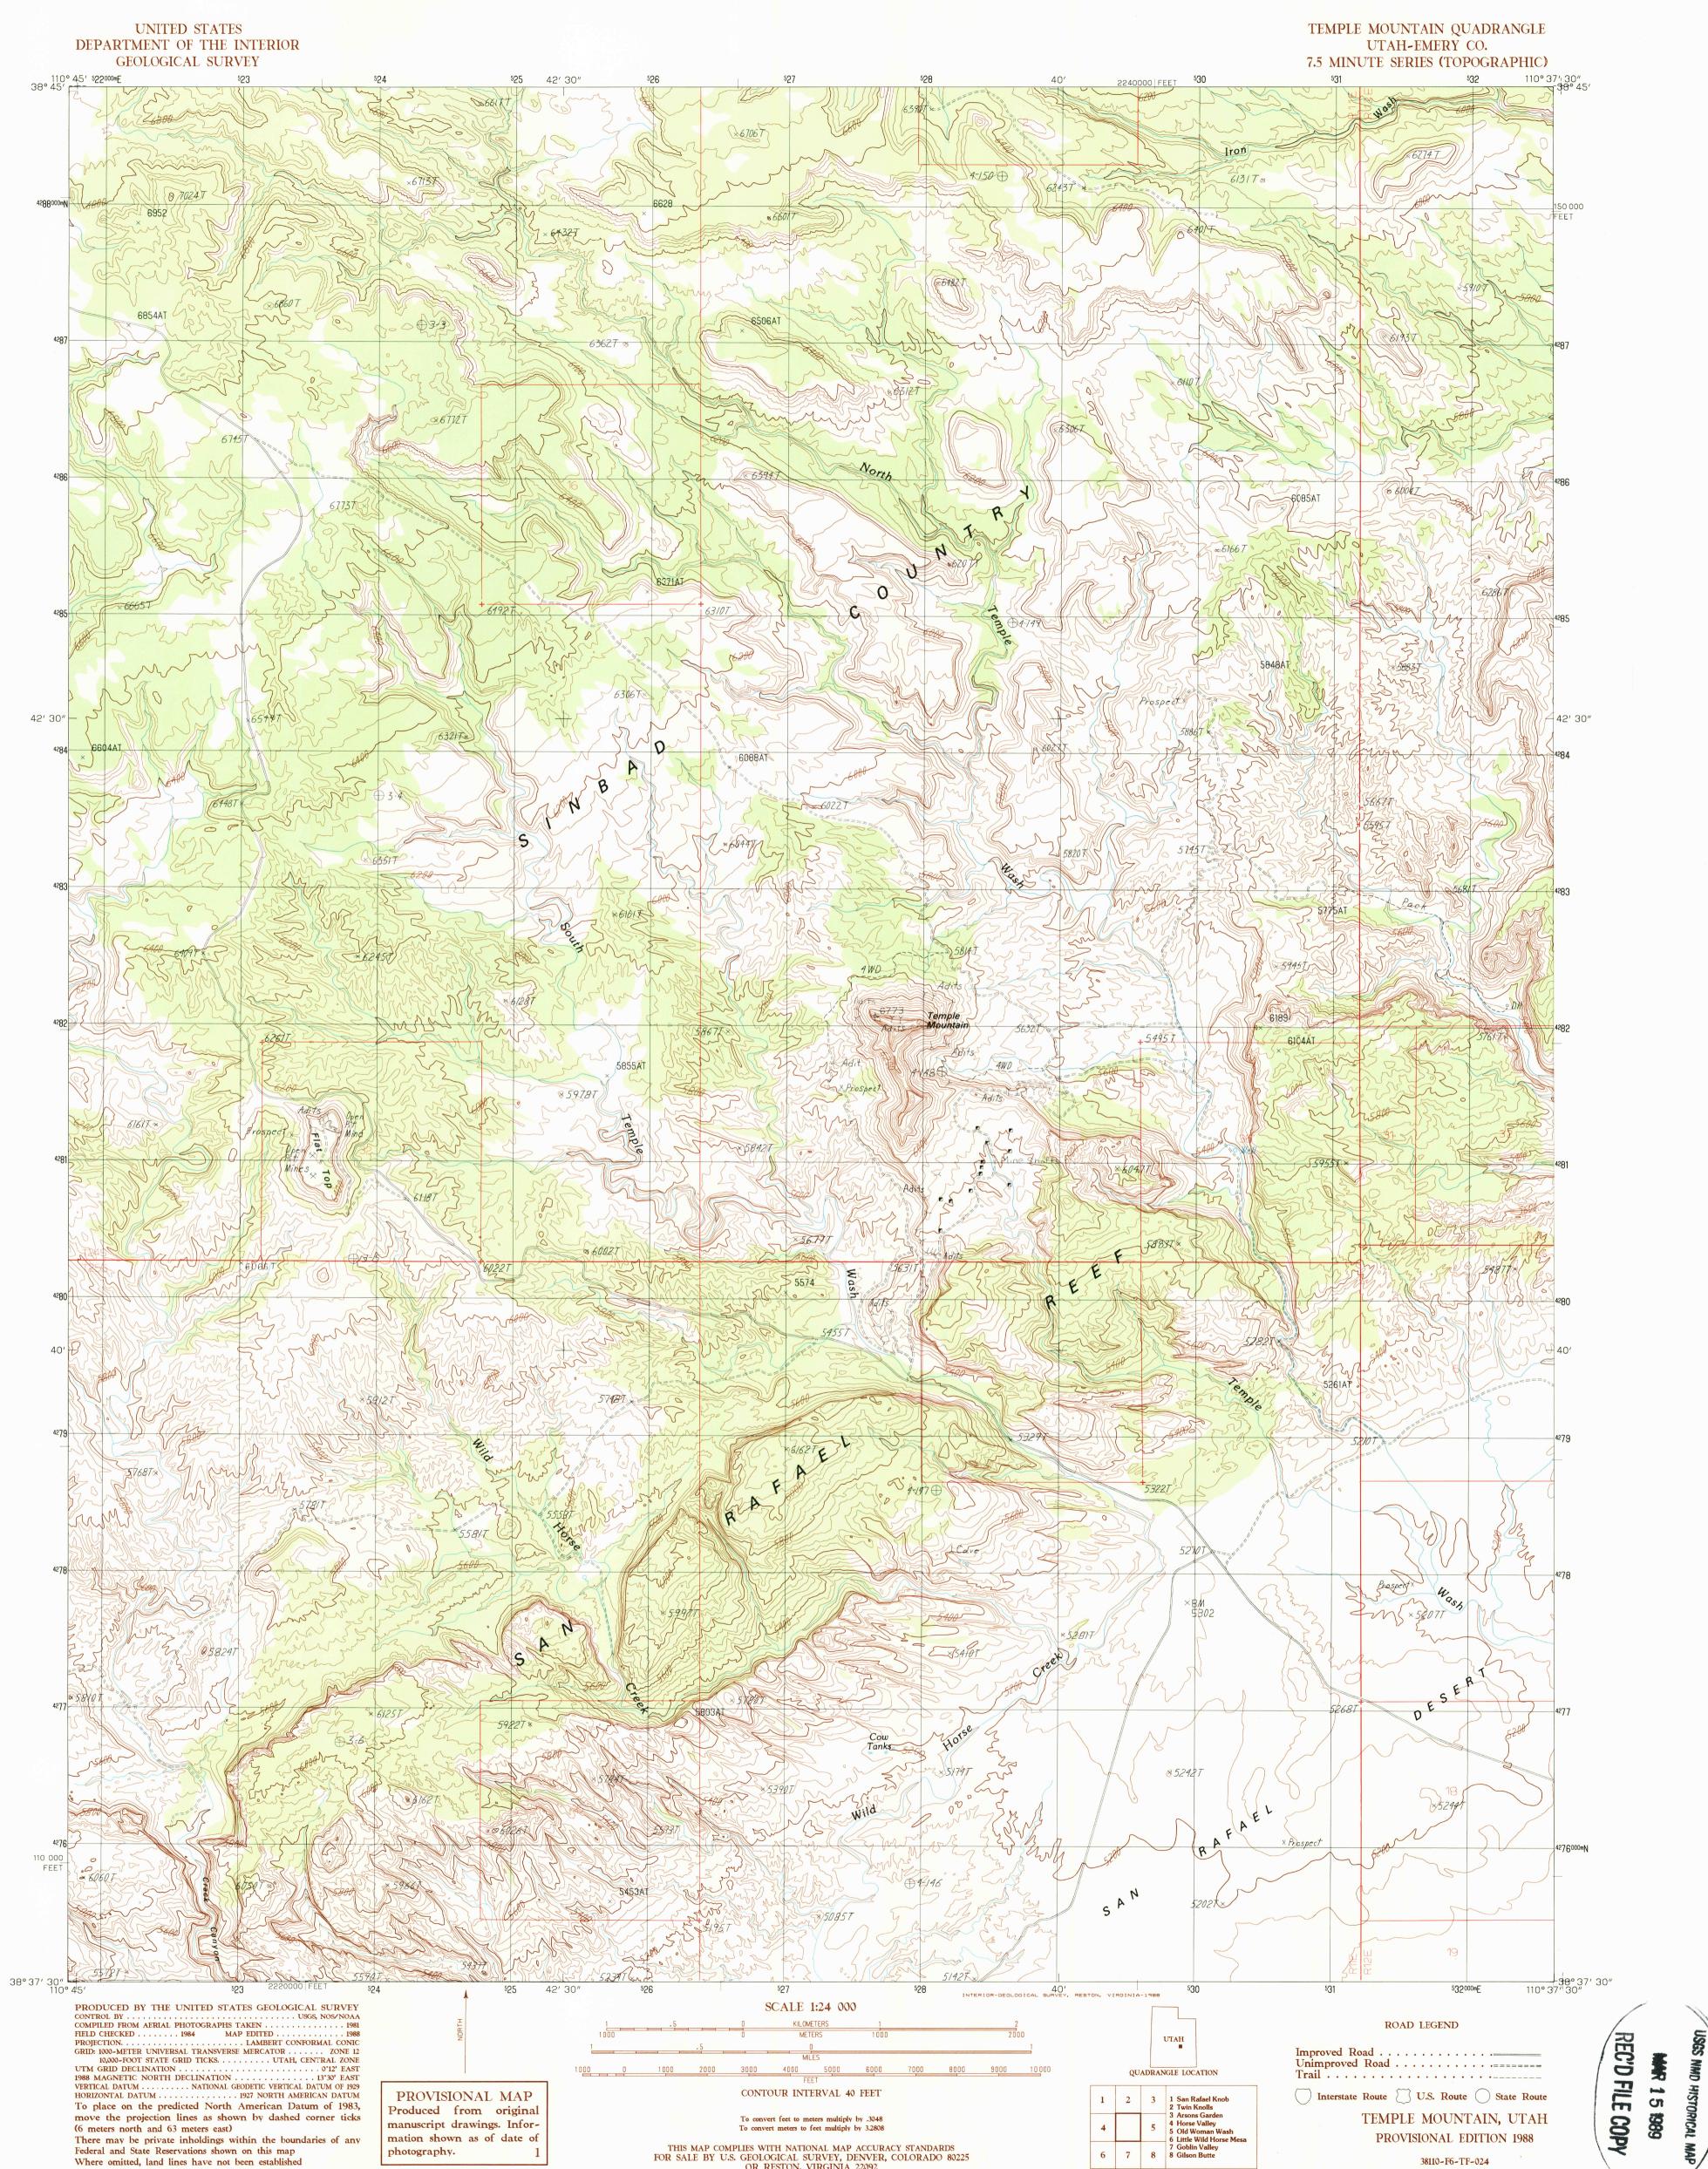

To place on the predicted North American Datum of 1983, move the projection lines as shown by dashed corner ticks (6 meters north and 63 meters east) There may be private inholdings within the boundaries of any Federal and State Reservations shown on this map photography. Where omitted, land lines have not been established

PROVISIONAL MAP Produced from original manuscript drawings. Information shown as of date of

To convert feet to meters multiply by .3048 To convert meters to feet multiply by 3.2808

CONTOUR INTERVAL 40 FEET

THIS MAP COMPLIES WITH NATIONAL MAP ACCURACY STANDARDS FOR SALE BY U.S. GEOLOGICAL SURVEY, DENVER, COLORADO 80225 OR RESTON, VIRGINIA 22092

FILE COPY 🗍 Interstate Route 🗍 U.S. Route 🔵 State Route TEMPLE MOUNTAIN, UTAH PROVISIONAL EDITION 1988 38110-F6-TF-024