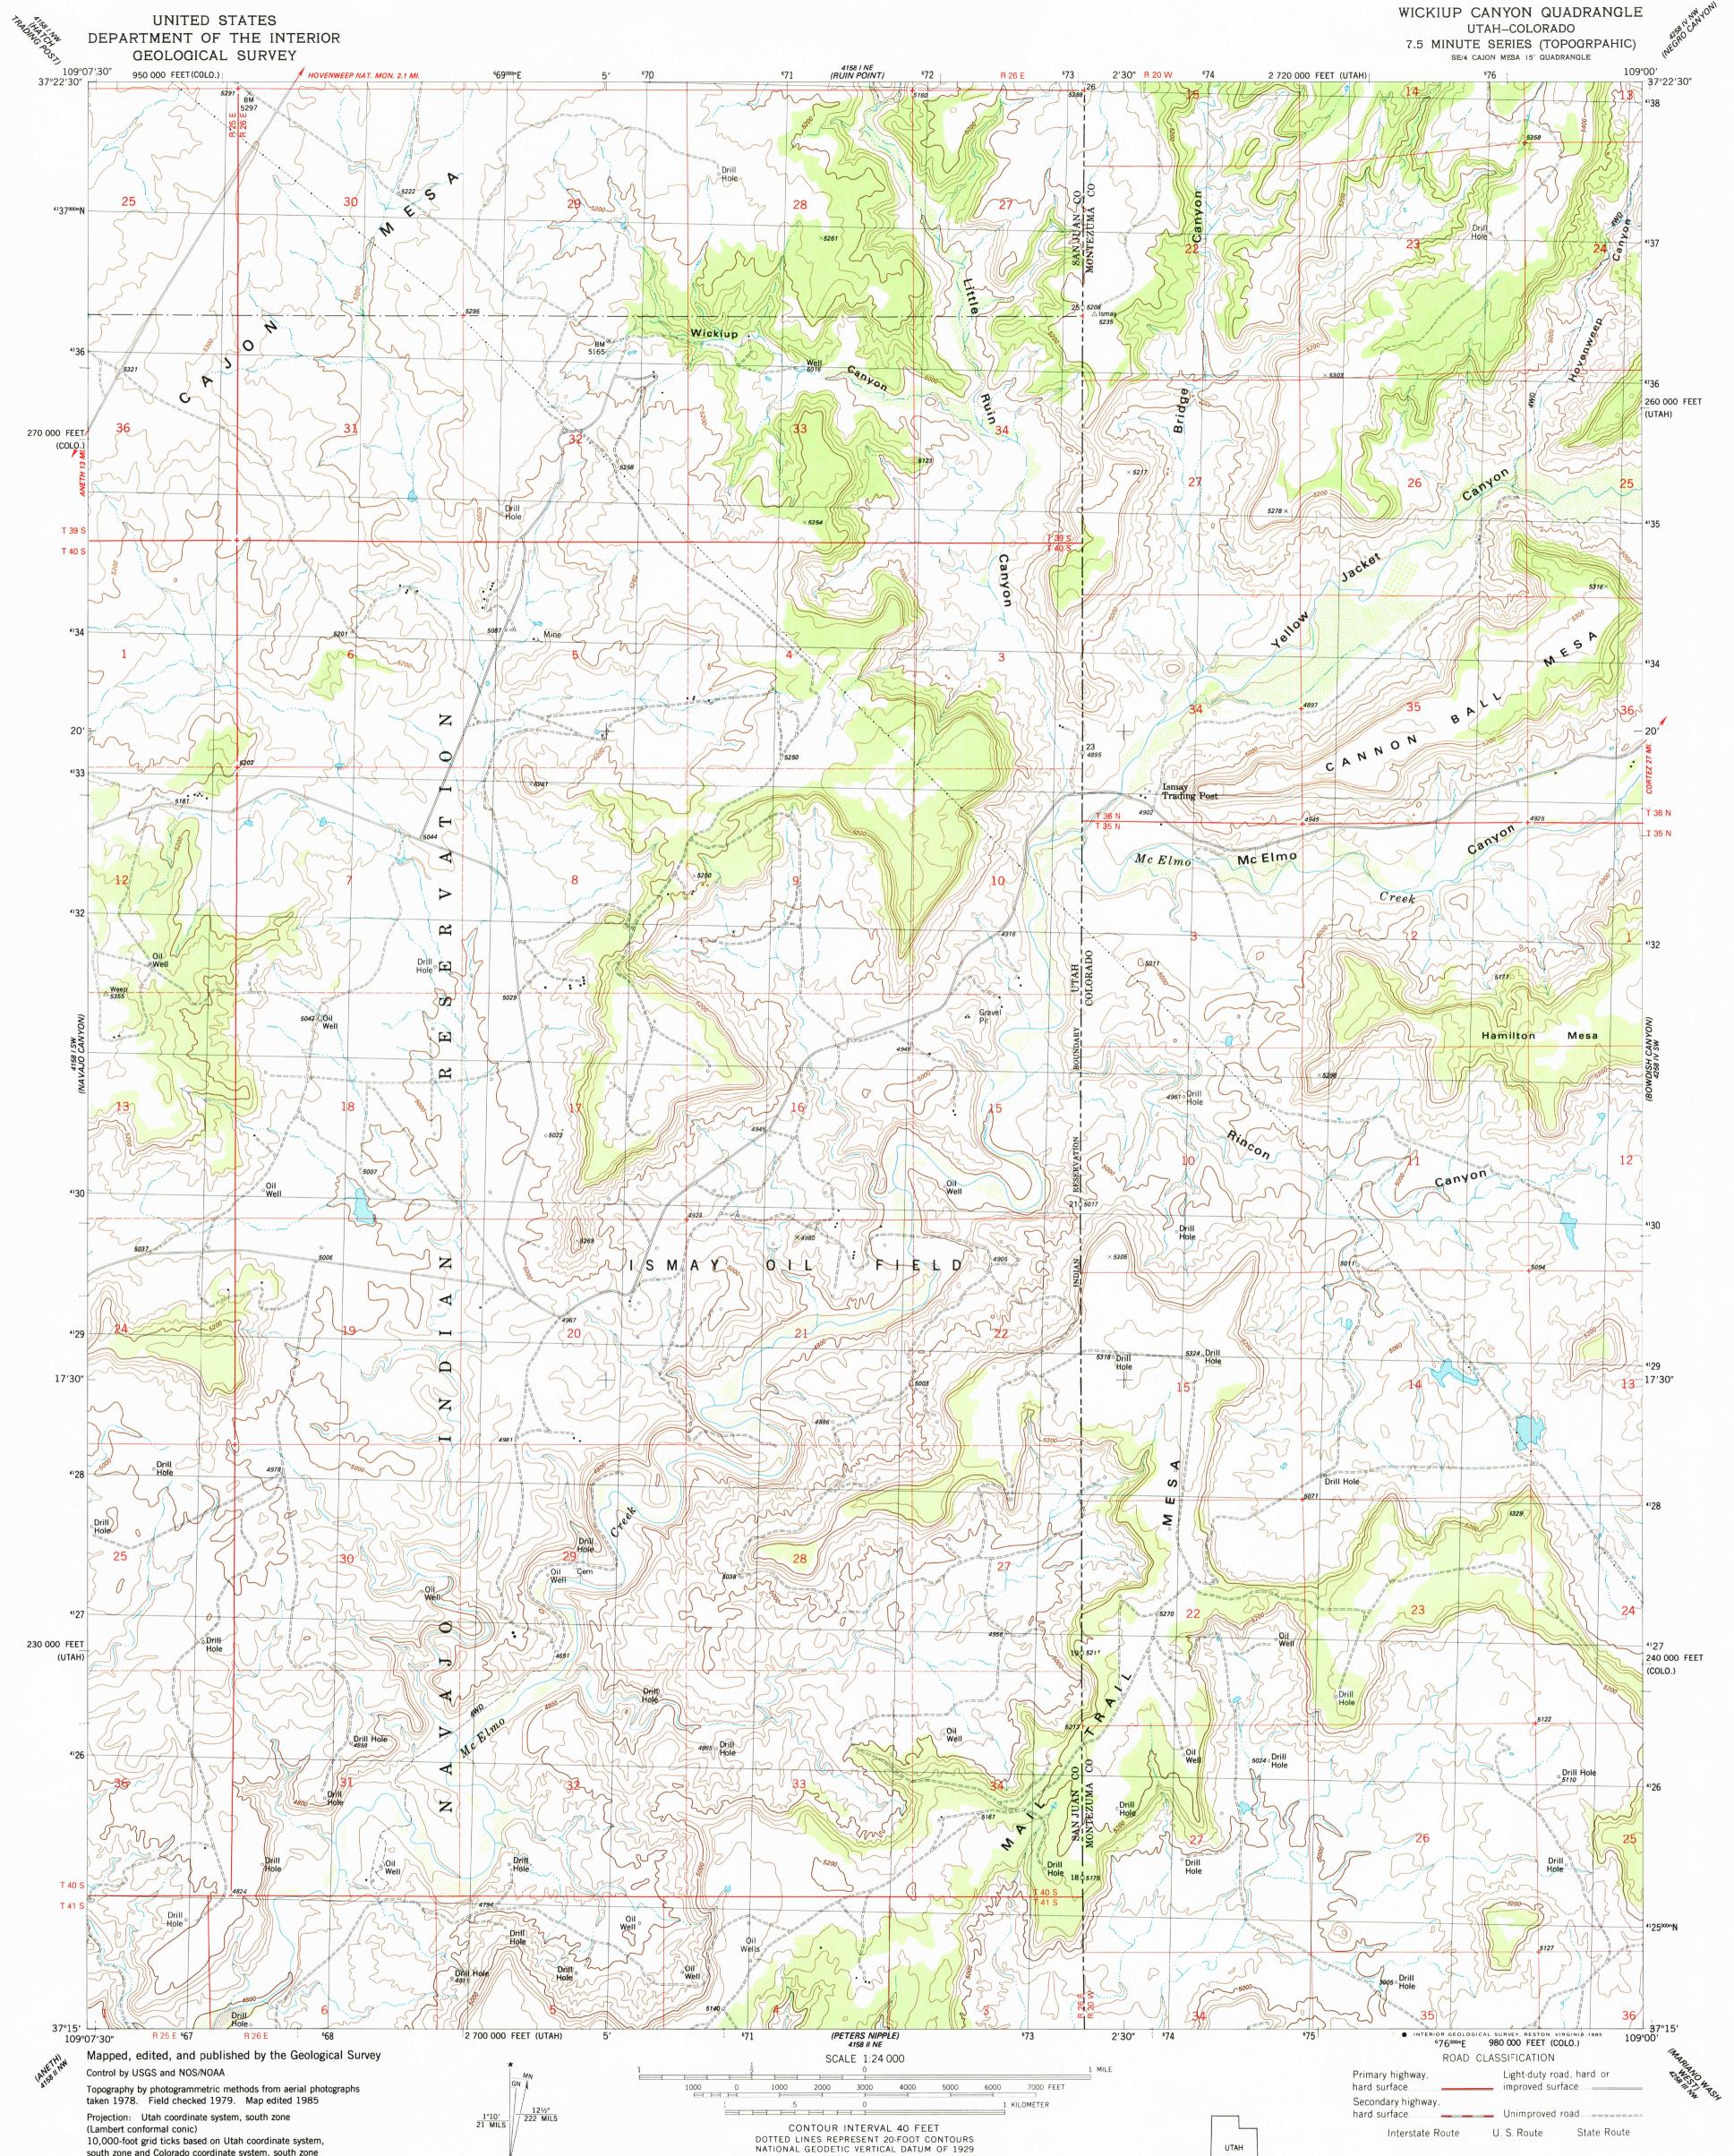

south zone and Colorado coordinate system, south zone 1000-meter Universal Transverse Mercator grid, zone 12 1927 North American Datum To place on the predicted North American Datum 1983 move the projection lines 3 meters north and 59 meters east as shown by dashed corner ticks

There may be private inholdings within the boundaries of the National or State reservations shown on this map UTM GRID AND 1985 MAGNETIC NORTH DECLINATION AT CENTER OF MAP DIAGRAM IS APPROXIMATE

## THIS MAP COMPLIES WITH NATIONAL MAP ACCURACY STANDARDS FOR SALE BY U. S. GEOLOGICAL SURVEY, DENVER, COLORADO 80225, OR RESTON, VIRGINIA 22092 A FOLDER DESCRIBING TOPOGRAPHIC MAPS AND SYMBOLS IS AVAILABLE ON REQUEST

WICKIUP CANYON, UTAH-COLO. SE/4 CAJON MESA 15' QUADRANGLE 37109-C1-TF-024

DMA 4158 I SE-SERIES V897

1985