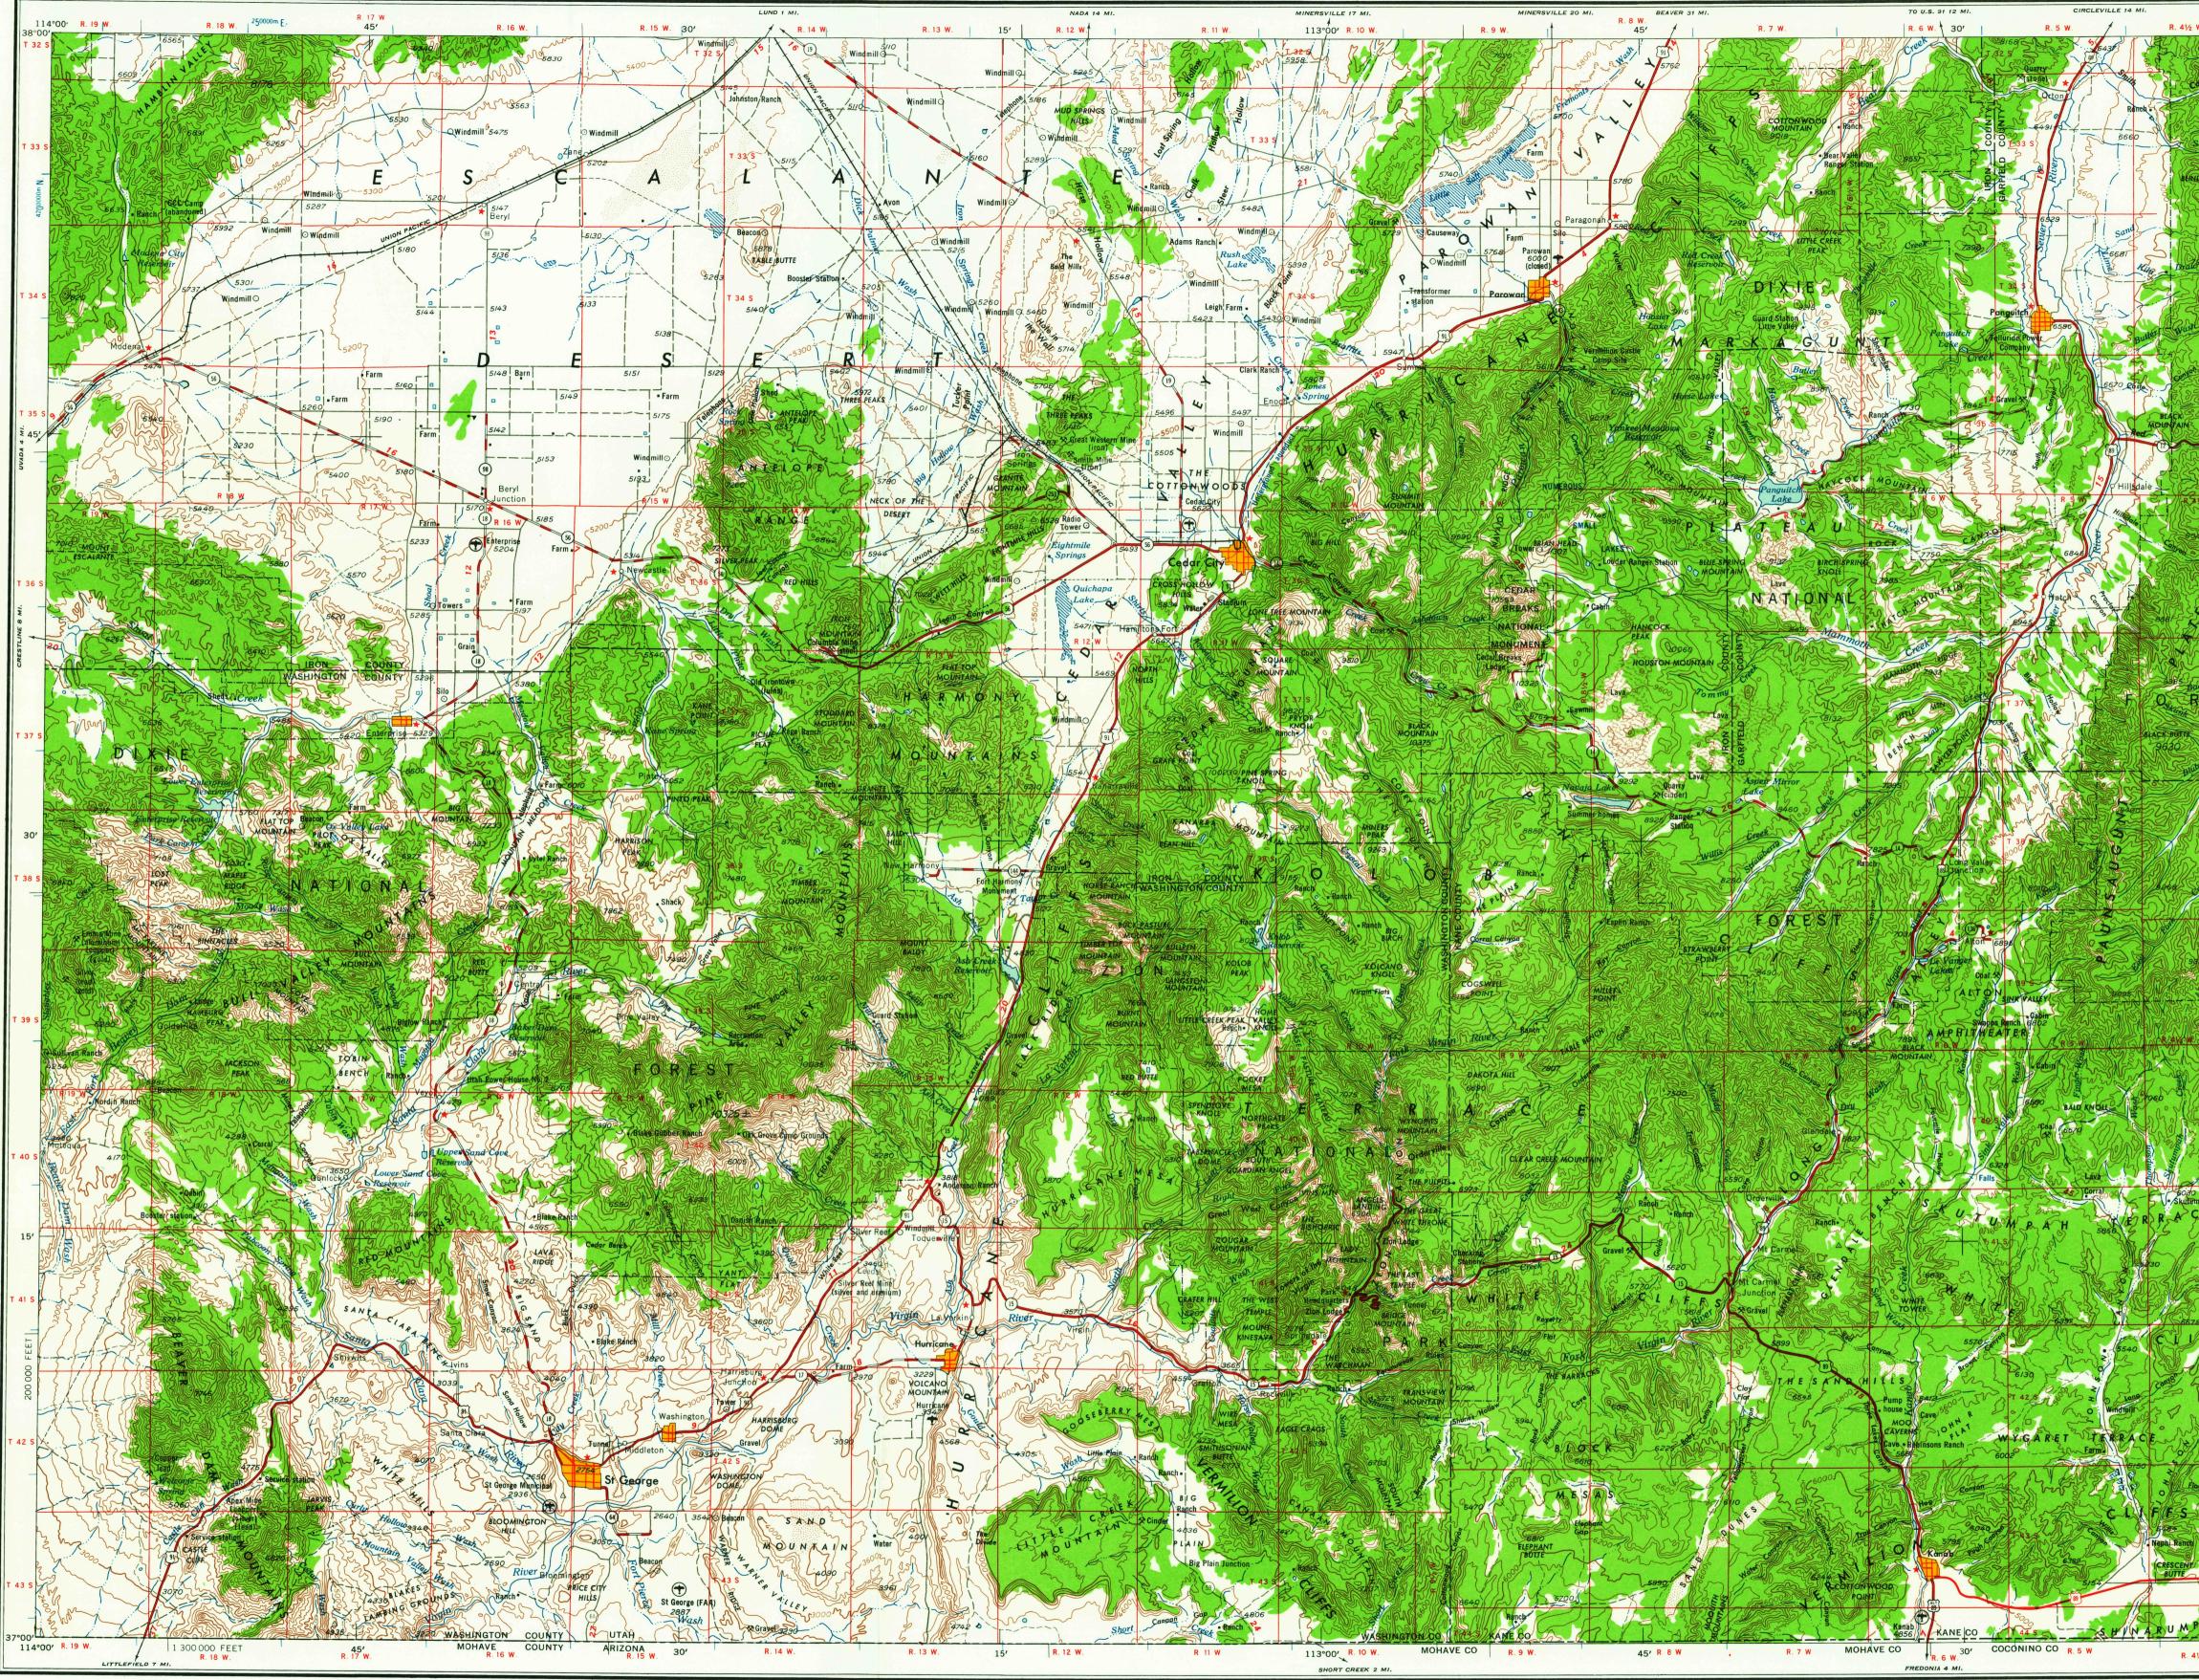

CEDAR CITY

| 5 | - | 0 |   | 5  | 10 |    | 15 | 20 Statute Mile   |
|---|---|---|---|----|----|----|----|-------------------|
|   | 5 | 0 | 5 | 10 | 15 | 20 | 25 | 30 Kilometers     |
|   |   | 0 |   | 5  |    | 10 |    | 15 Nautical Miles |