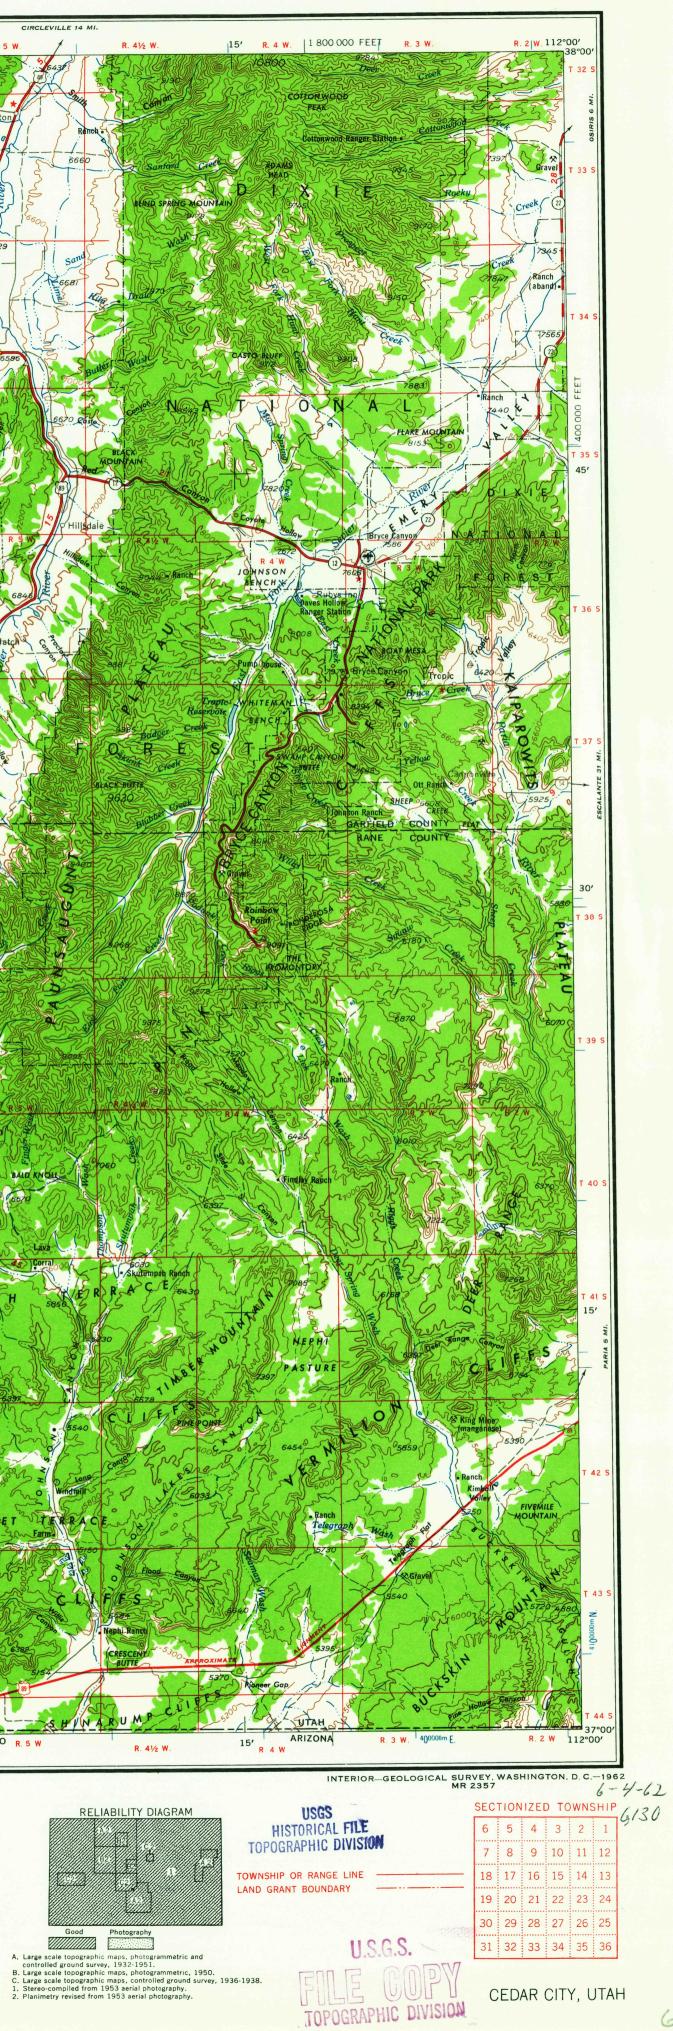

CEDAR CITY

| 5 | - | 0 |   | 5  | 10 |    | 15 | 20 Statute Mile   |
|---|---|---|---|----|----|----|----|-------------------|
|   | 5 | 0 | 5 | 10 | 15 | 20 | 25 | 30 Kilometers     |
|   |   | 0 |   | 5  |    | 10 |    | 15 Nautical Miles |