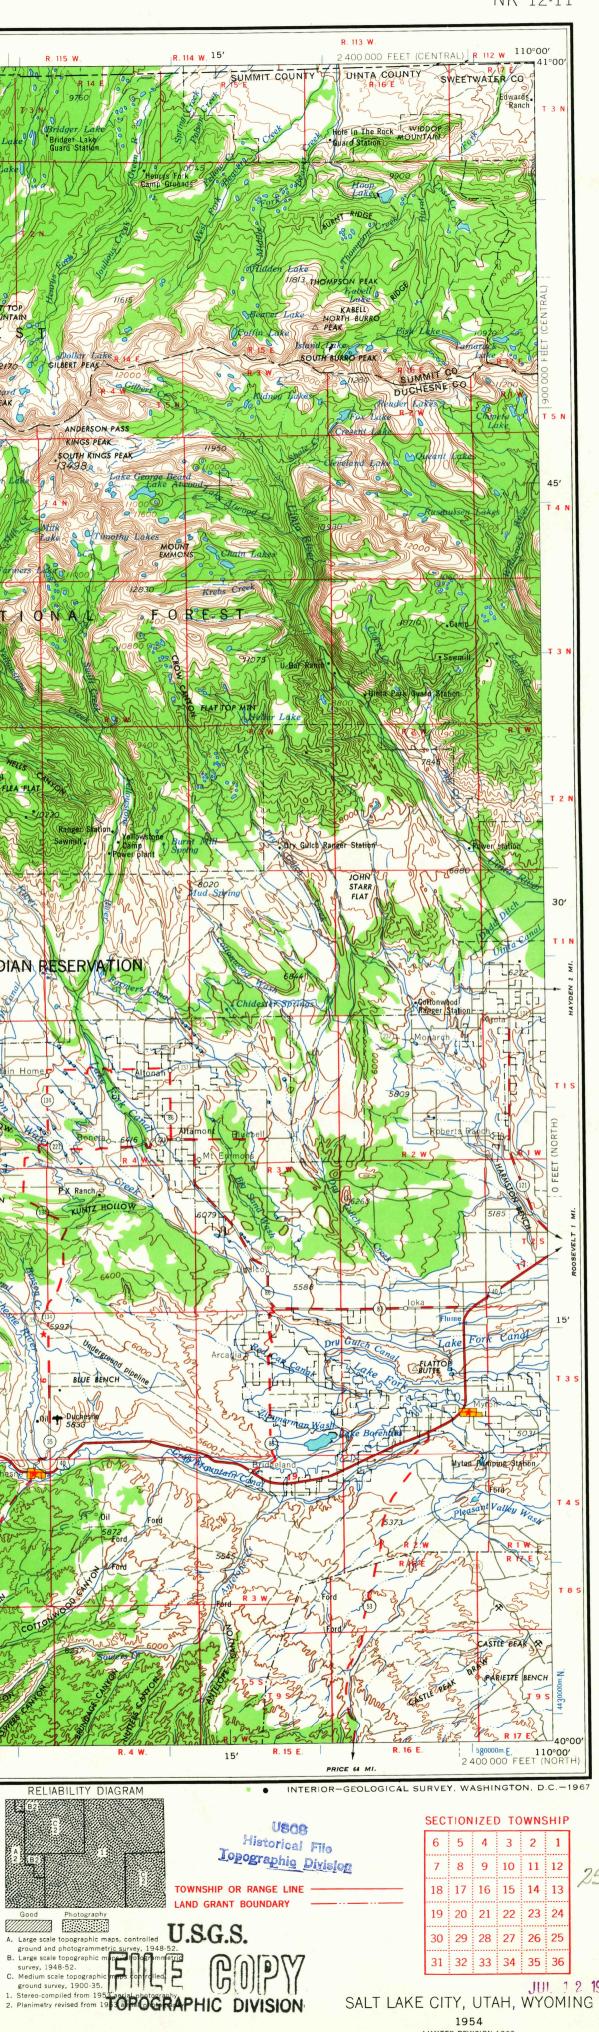

WESTERN UNITED STATES 1:250,000

|                                                                                                                                                 | LEG                                                   | END                                                                                                           |                                                                                                                                 |             |
|-------------------------------------------------------------------------------------------------------------------------------------------------|-------------------------------------------------------|---------------------------------------------------------------------------------------------------------------|---------------------------------------------------------------------------------------------------------------------------------|-------------|
| RO<br>Figures in r                                                                                                                              | AD DATA 1954 PA<br>red denote approximat              | RTIALLY REVISED 1<br>e distances in miles b                                                                   | 963<br>etween stars                                                                                                             |             |
| POPULATED PLACES Control   Over 500,000 LOS   100,000 to 500,000 25,000 to 100,000   5,000 to 25,000 1,000 to 5,000   Less than 1,000 RAILROADS | GALVESTON                                             | Two lanes wide; Fe<br>Hard surface, mediu<br>More than two lane<br>Two lanes wide; St<br>Improved light duty_ | es wide                                                                                                                         | 3 LANES   4 |
| Single track Double or Multiple<br>Standard gaugeHHHHHHH<br>Narrow gauge<br>BOUNDARIES<br>International                                         | Landplane airport<br>Landing area<br>Seaplane airport | <b>†</b>                                                                                                      | Landmarks: School; Church<br>Horizontal control point<br>Spot elevation in feet<br>Marsh or swamp<br>Intermittent or dry stream |             |
| Park or reservation                                                                                                                             | Woods-brushwood                                       |                                                                                                               | Power line                                                                                                                      |             |

|    | Scale 1:2   | 50.000    | Jac."     | 1997 - 1997 - 1997 - 1997 - 1997 - 1997 - 1997 - 1997 - 1997 - 1997 - 1997 - 1997 - 1997 - 1997 - 1997 - 1997 - |                  |
|----|-------------|-----------|-----------|-----------------------------------------------------------------------------------------------------------------|------------------|
|    | 5           | 10        | <u>.</u>  | 15                                                                                                              | 20 Statute Miles |
| 5  | 10          | 15        | 20        | 25                                                                                                              | 30 Kilometers    |
|    | 5           |           | 10        | 1                                                                                                               | 5 Nautical Miles |
|    | CONTOUR IN  | TERVAL 20 | O FEET    |                                                                                                                 |                  |
| TD | ANOVEDCE ME |           | DOJECTION |                                                                                                                 |                  |