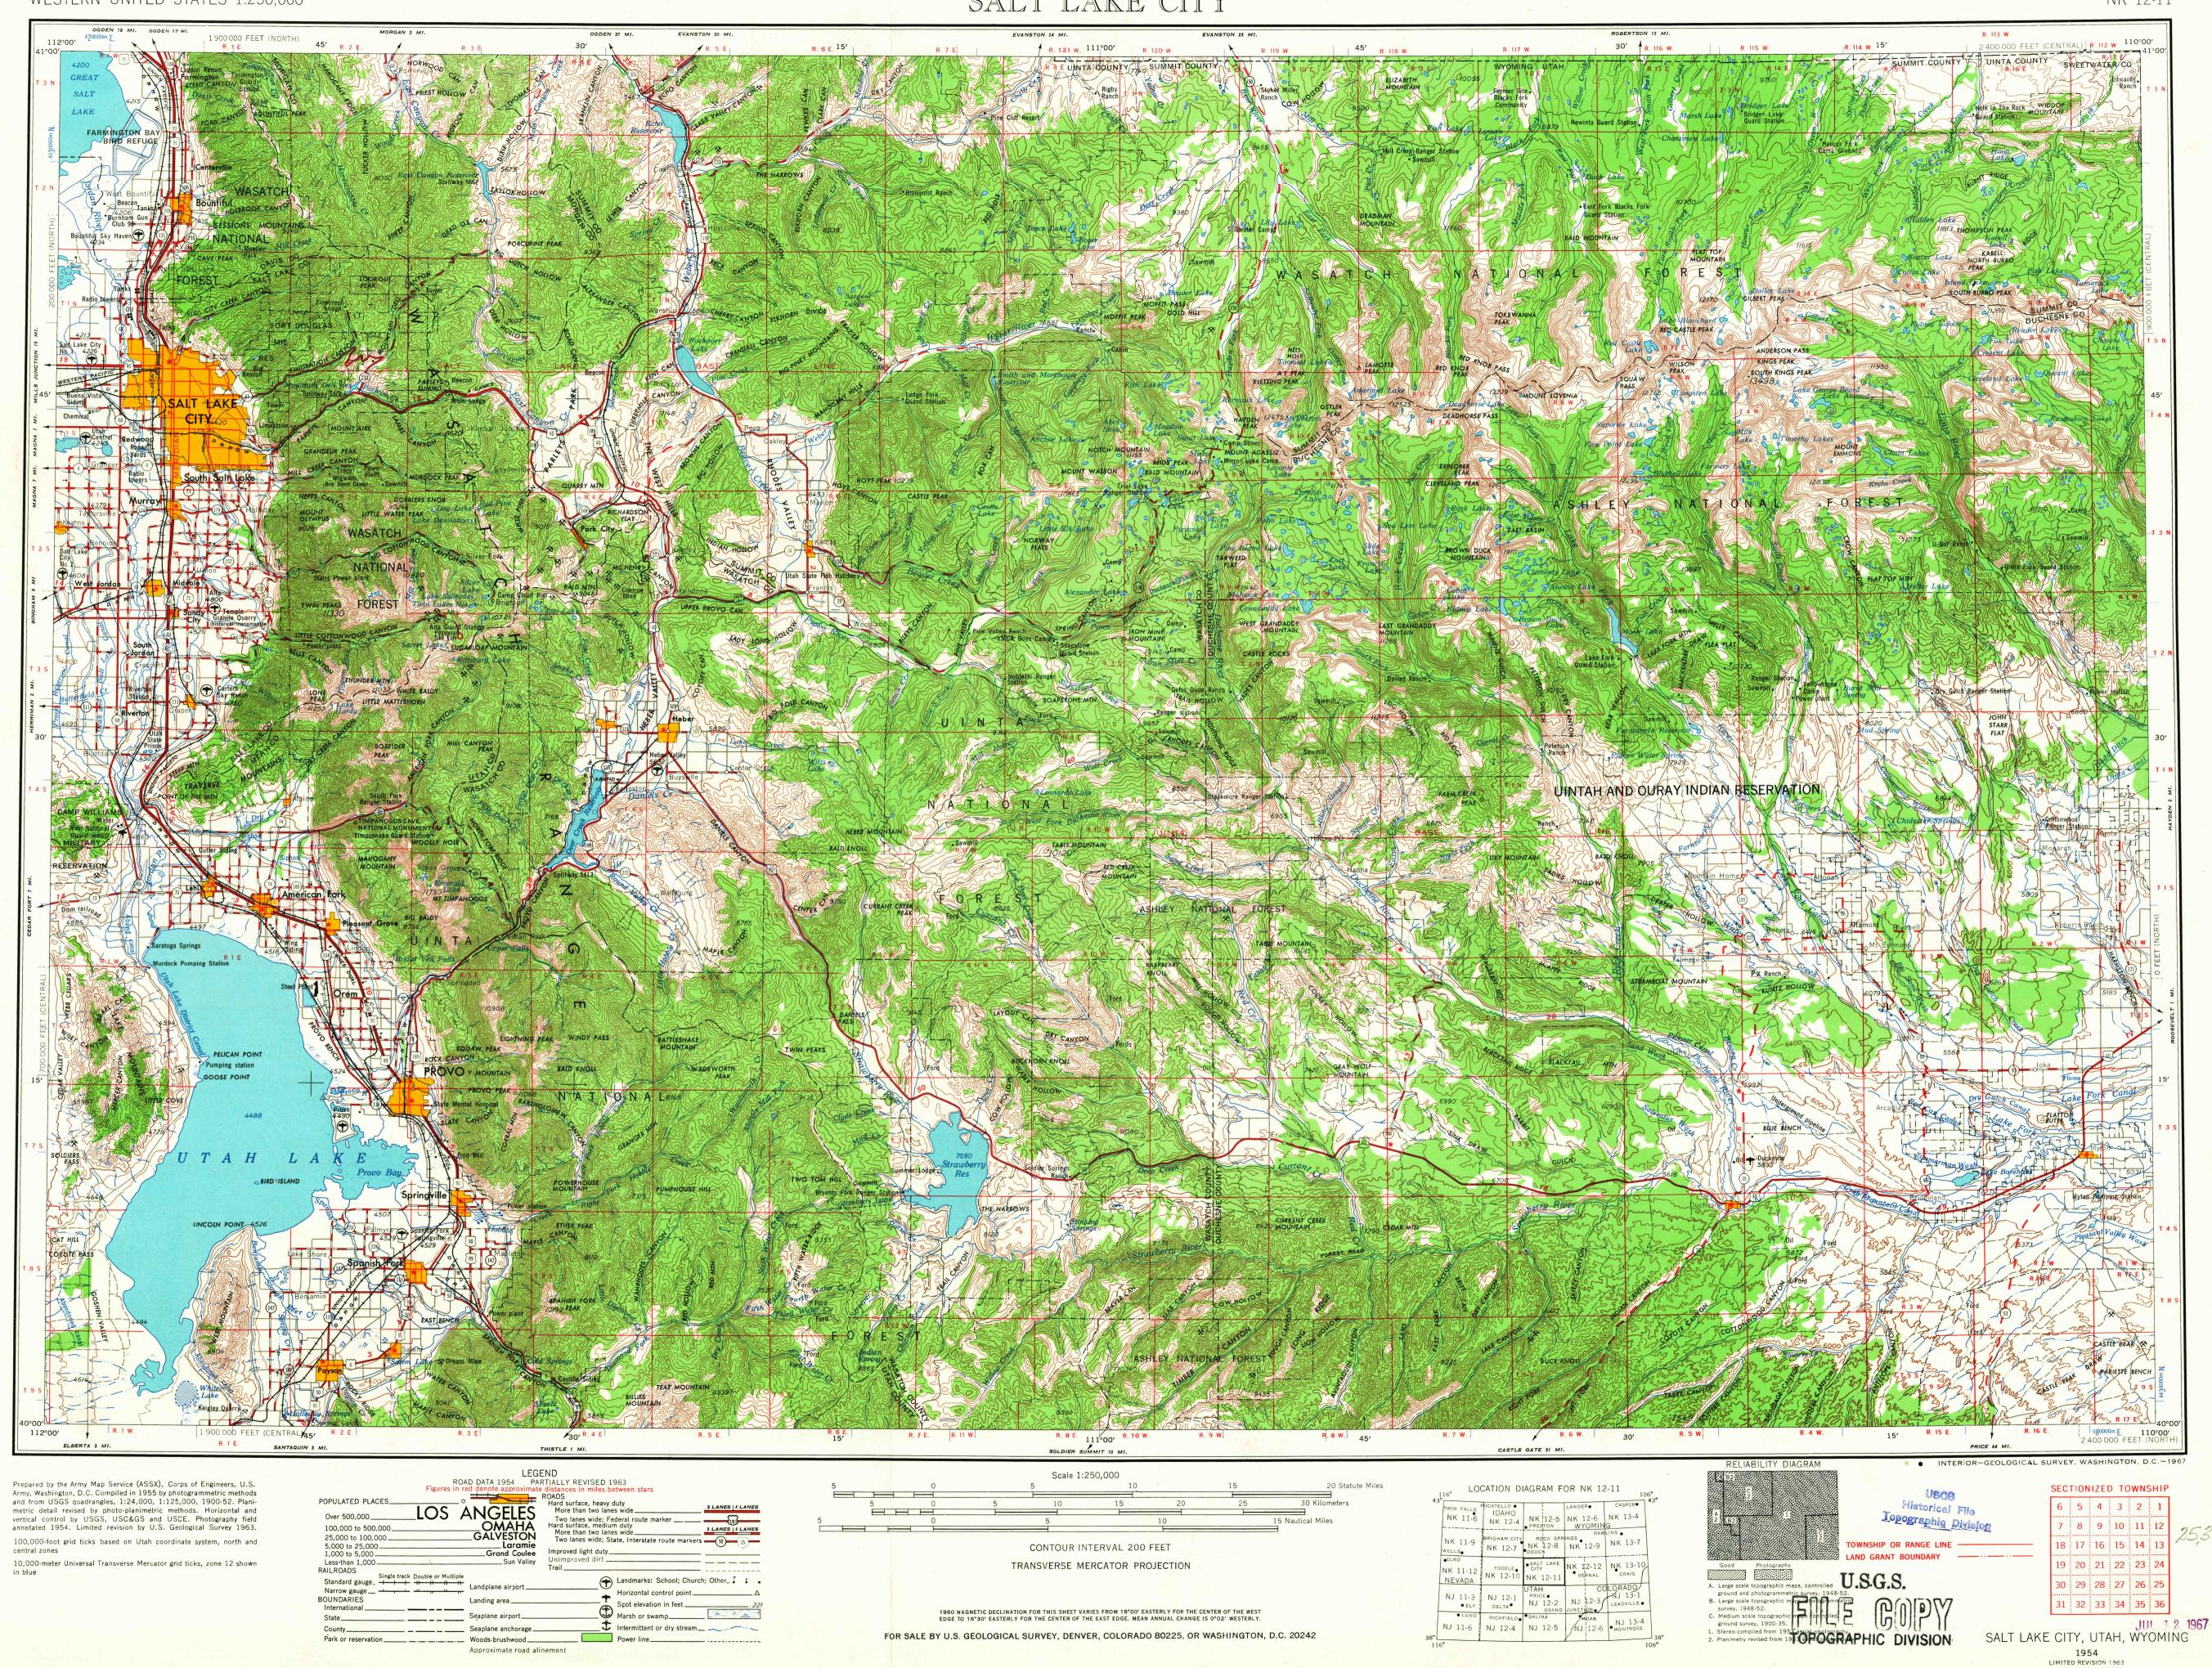

WESTERN UNITED STATES 1:250,000

|                                                                                                                                                 | LEG                                                   | END                                                                                                           |                                                                                                                                 |             |
|-------------------------------------------------------------------------------------------------------------------------------------------------|-------------------------------------------------------|---------------------------------------------------------------------------------------------------------------|---------------------------------------------------------------------------------------------------------------------------------|-------------|
| RO<br>Figures in r                                                                                                                              | AD DATA 1954 PA<br>red denote approximat              | RTIALLY REVISED 1<br>e distances in miles b                                                                   | 963<br>etween stars                                                                                                             |             |
| POPULATED PLACES Control   Over 500,000 LOS   100,000 to 500,000 25,000 to 100,000   5,000 to 25,000 1,000 to 5,000   Less than 1,000 RAILROADS | GALVESTON                                             | Two lanes wide; Fe<br>Hard surface, mediu<br>More than two lane<br>Two lanes wide; St<br>Improved light duty_ | es wide                                                                                                                         | 3 LANES   4 |
| Single track Double or Multiple<br>Standard gaugeHHHHHHH<br>Narrow gauge<br>BOUNDARIES<br>International                                         | Landplane airport<br>Landing area<br>Seaplane airport | <b>†</b>                                                                                                      | Landmarks: School; Church<br>Horizontal control point<br>Spot elevation in feet<br>Marsh or swamp<br>Intermittent or dry stream |             |
| Park or reservation                                                                                                                             | Woods-brushwood                                       |                                                                                                               | Power line                                                                                                                      |             |

|    | Scale 1:2   | 50.000    | Jac."     | 1997 - 1997 - 1997 - 1997 - 1997 - 1997 - 1997 - 1997 - 1997 - 1997 - 1997 - 1997 - 1997 - 1997 - 1997 - 1997 - |                  |
|----|-------------|-----------|-----------|-----------------------------------------------------------------------------------------------------------------|------------------|
|    | 5           | 10        | <u>.</u>  | 15                                                                                                              | 20 Statute Miles |
| 5  | 10          | 15        | 20        | 25                                                                                                              | 30 Kilometers    |
|    | 5           |           | 10        | 1                                                                                                               | 5 Nautical Miles |
|    | CONTOUR IN  | TERVAL 20 | O FEET    |                                                                                                                 |                  |
| TD | ANOVEDCE ME |           | DOJECTION |                                                                                                                 |                  |