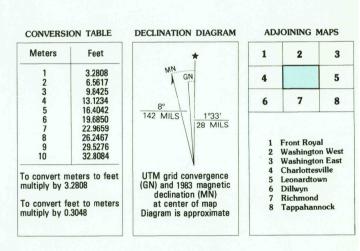

Projection and 10 000-meter grid, zone 18: Universal Transverse Mercator. 25 000-foot grid ticks based on Virginia coordinate system, north and south zones, and Maryland coordinate system 1927 North American Datum To place on the predicted North American Datum 1983 move the projection lines 9 meters south and 25 meters north