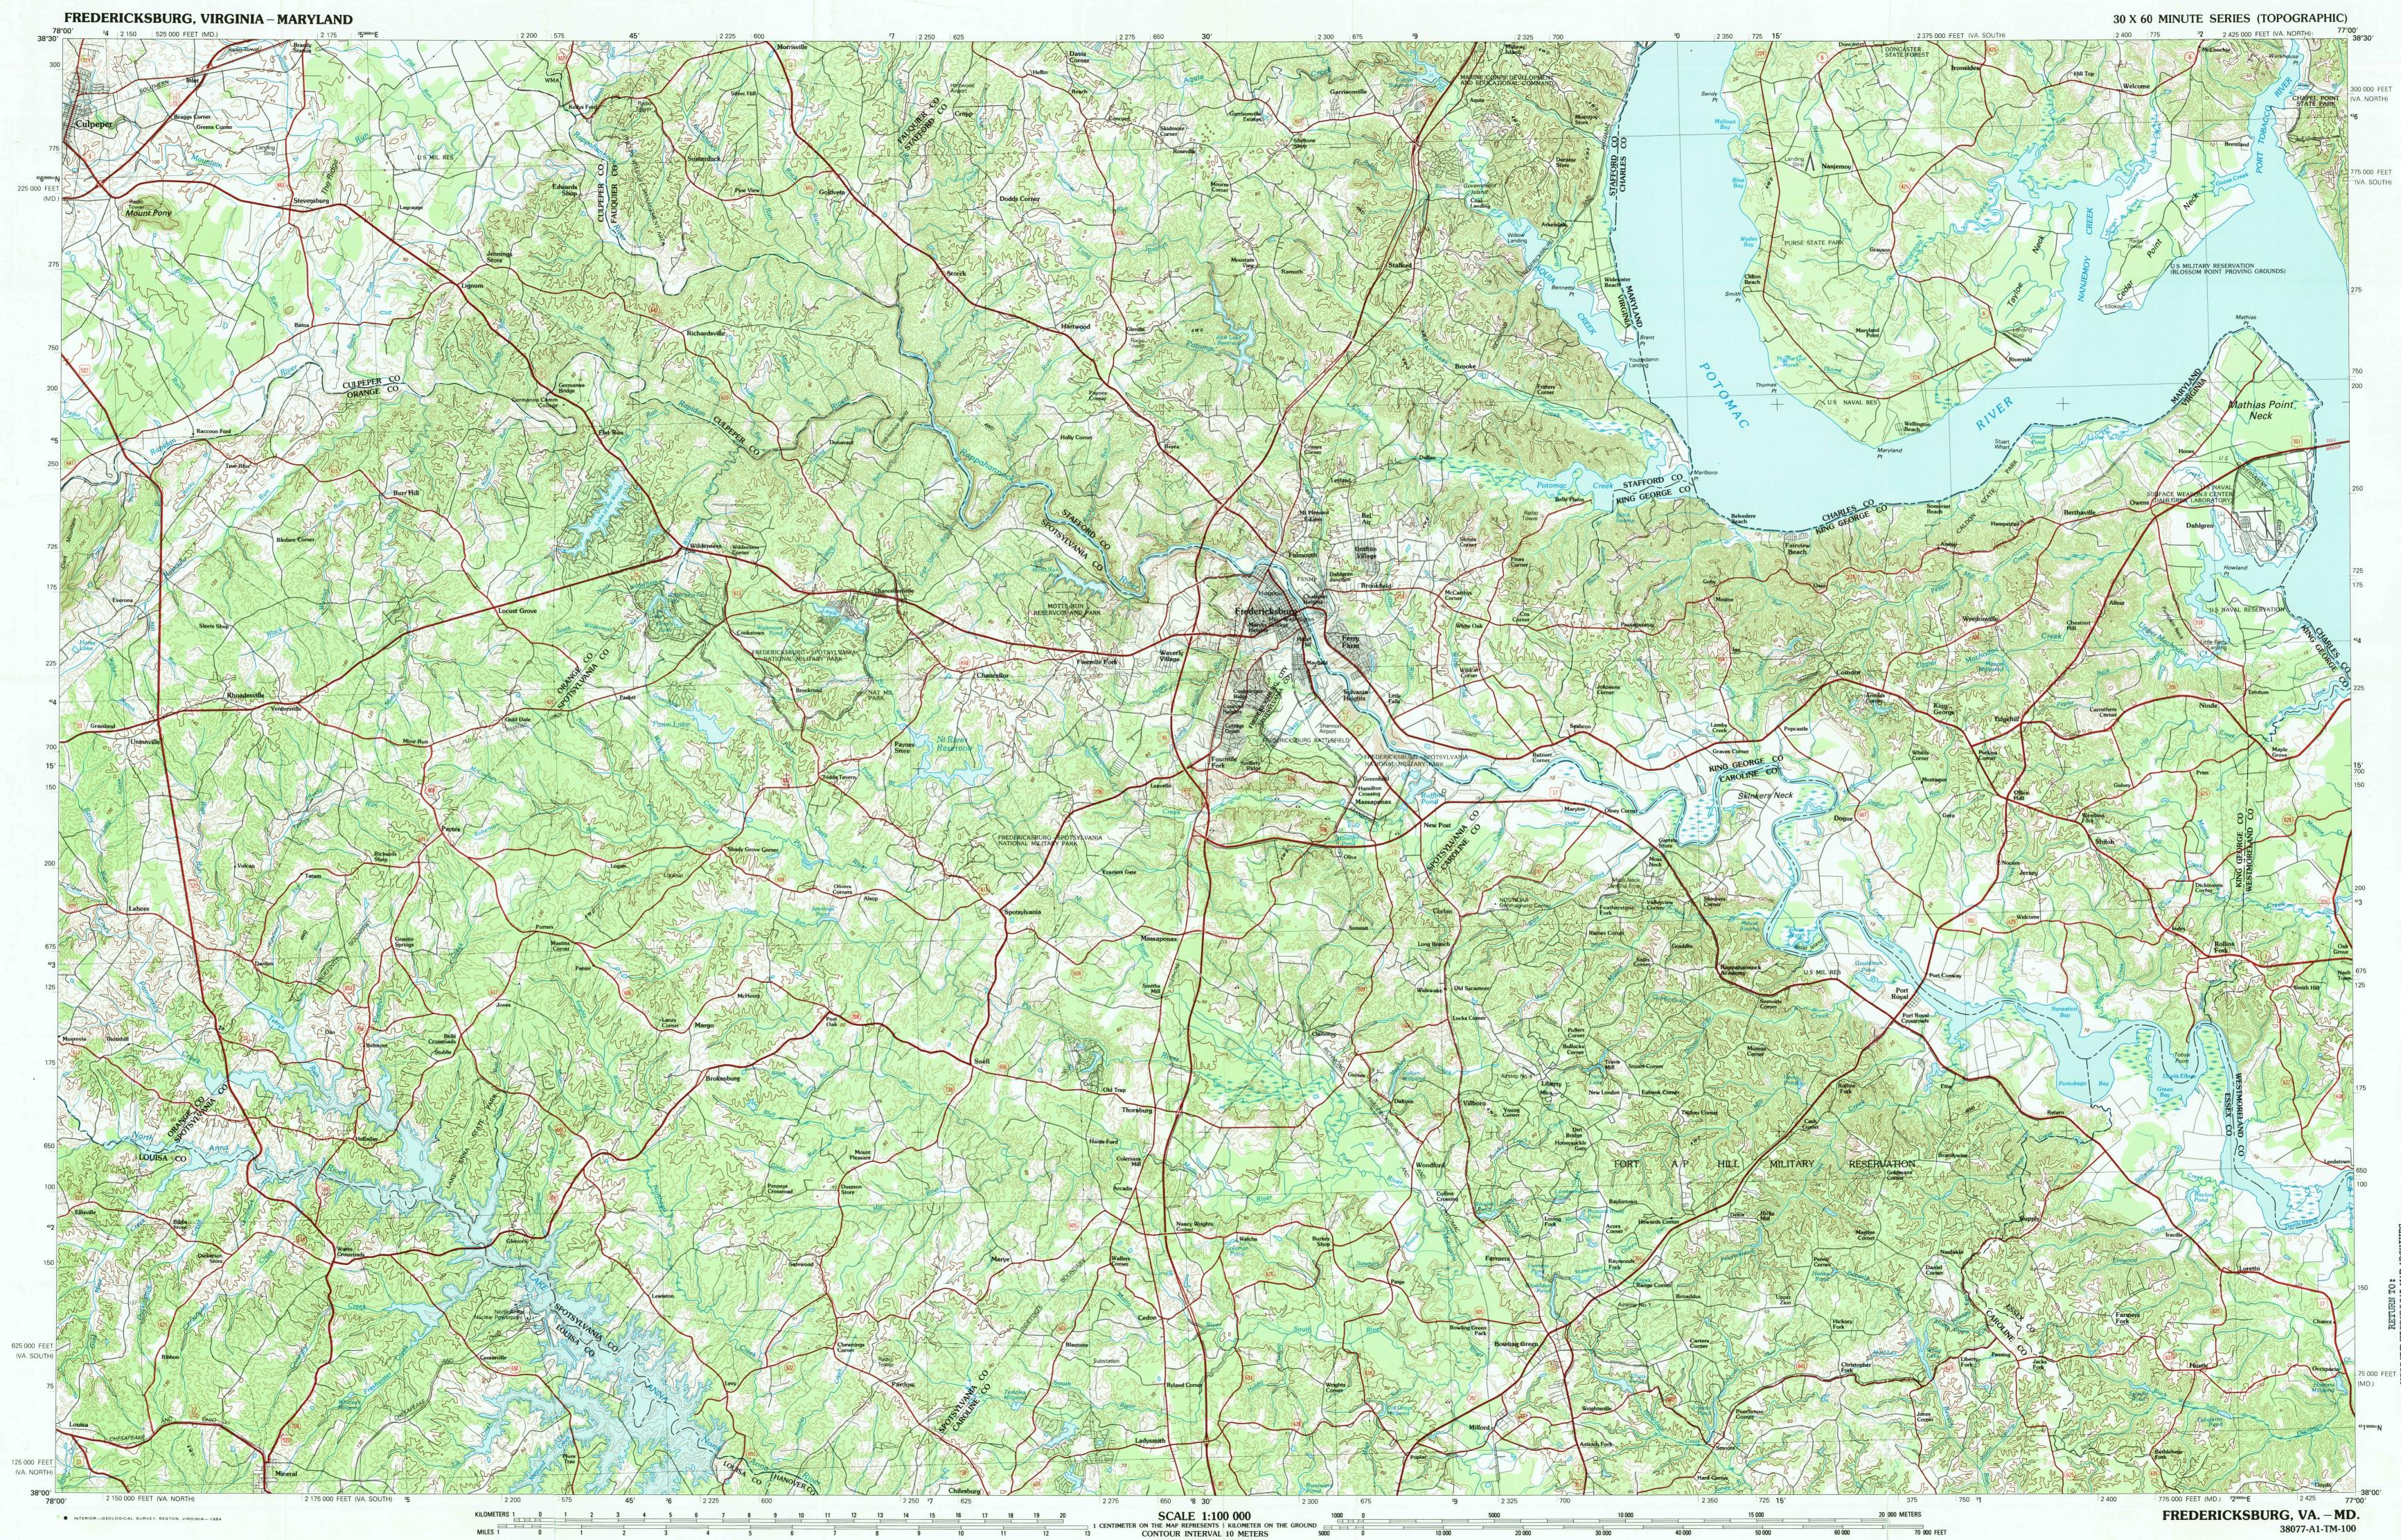

38077-A1-TM-10

1:100 000-scale metric topographic map

Fredericksburg

30 X 60 MINUTE QUADRANGLE SHOWING

- Contours and elevations
- in meters
- Highways, roads and other manmade structures
- Water features
- Woodland areas
- Geographic names

Produced by the United States Geological Survey Compiled from USGS 1:24 000-scale and DMA 1:50 000-scale topographic maps dated 1968–1979. Planimetry revised from aerial photographs taken 1977 and other source data. Revised information not field checked Map edited 1983

Projection and 10 000-meter grid, zone 18: Universal Transverse Mercator. 25 000-foot grid ticks based on Virginia coordinate system, north and south zones, and Maryland coordinate system 1927 North American Datum To place on the predicted North American Datum 1983 move the projection lines 9 meters south and 25 meters north

There may be private inholdings within the boundaries of the National or State reservations shown on this map

CONTOUR INTERVAL 10 METERS NATIONAL GEODETIC VERTICAL DATUM OF 1929 ELEVATIONS SHOWN TO THE NEAREST METER

THIS MAP COMPLIES WITH NATIONAL MAP ACCURACY STANDARDS