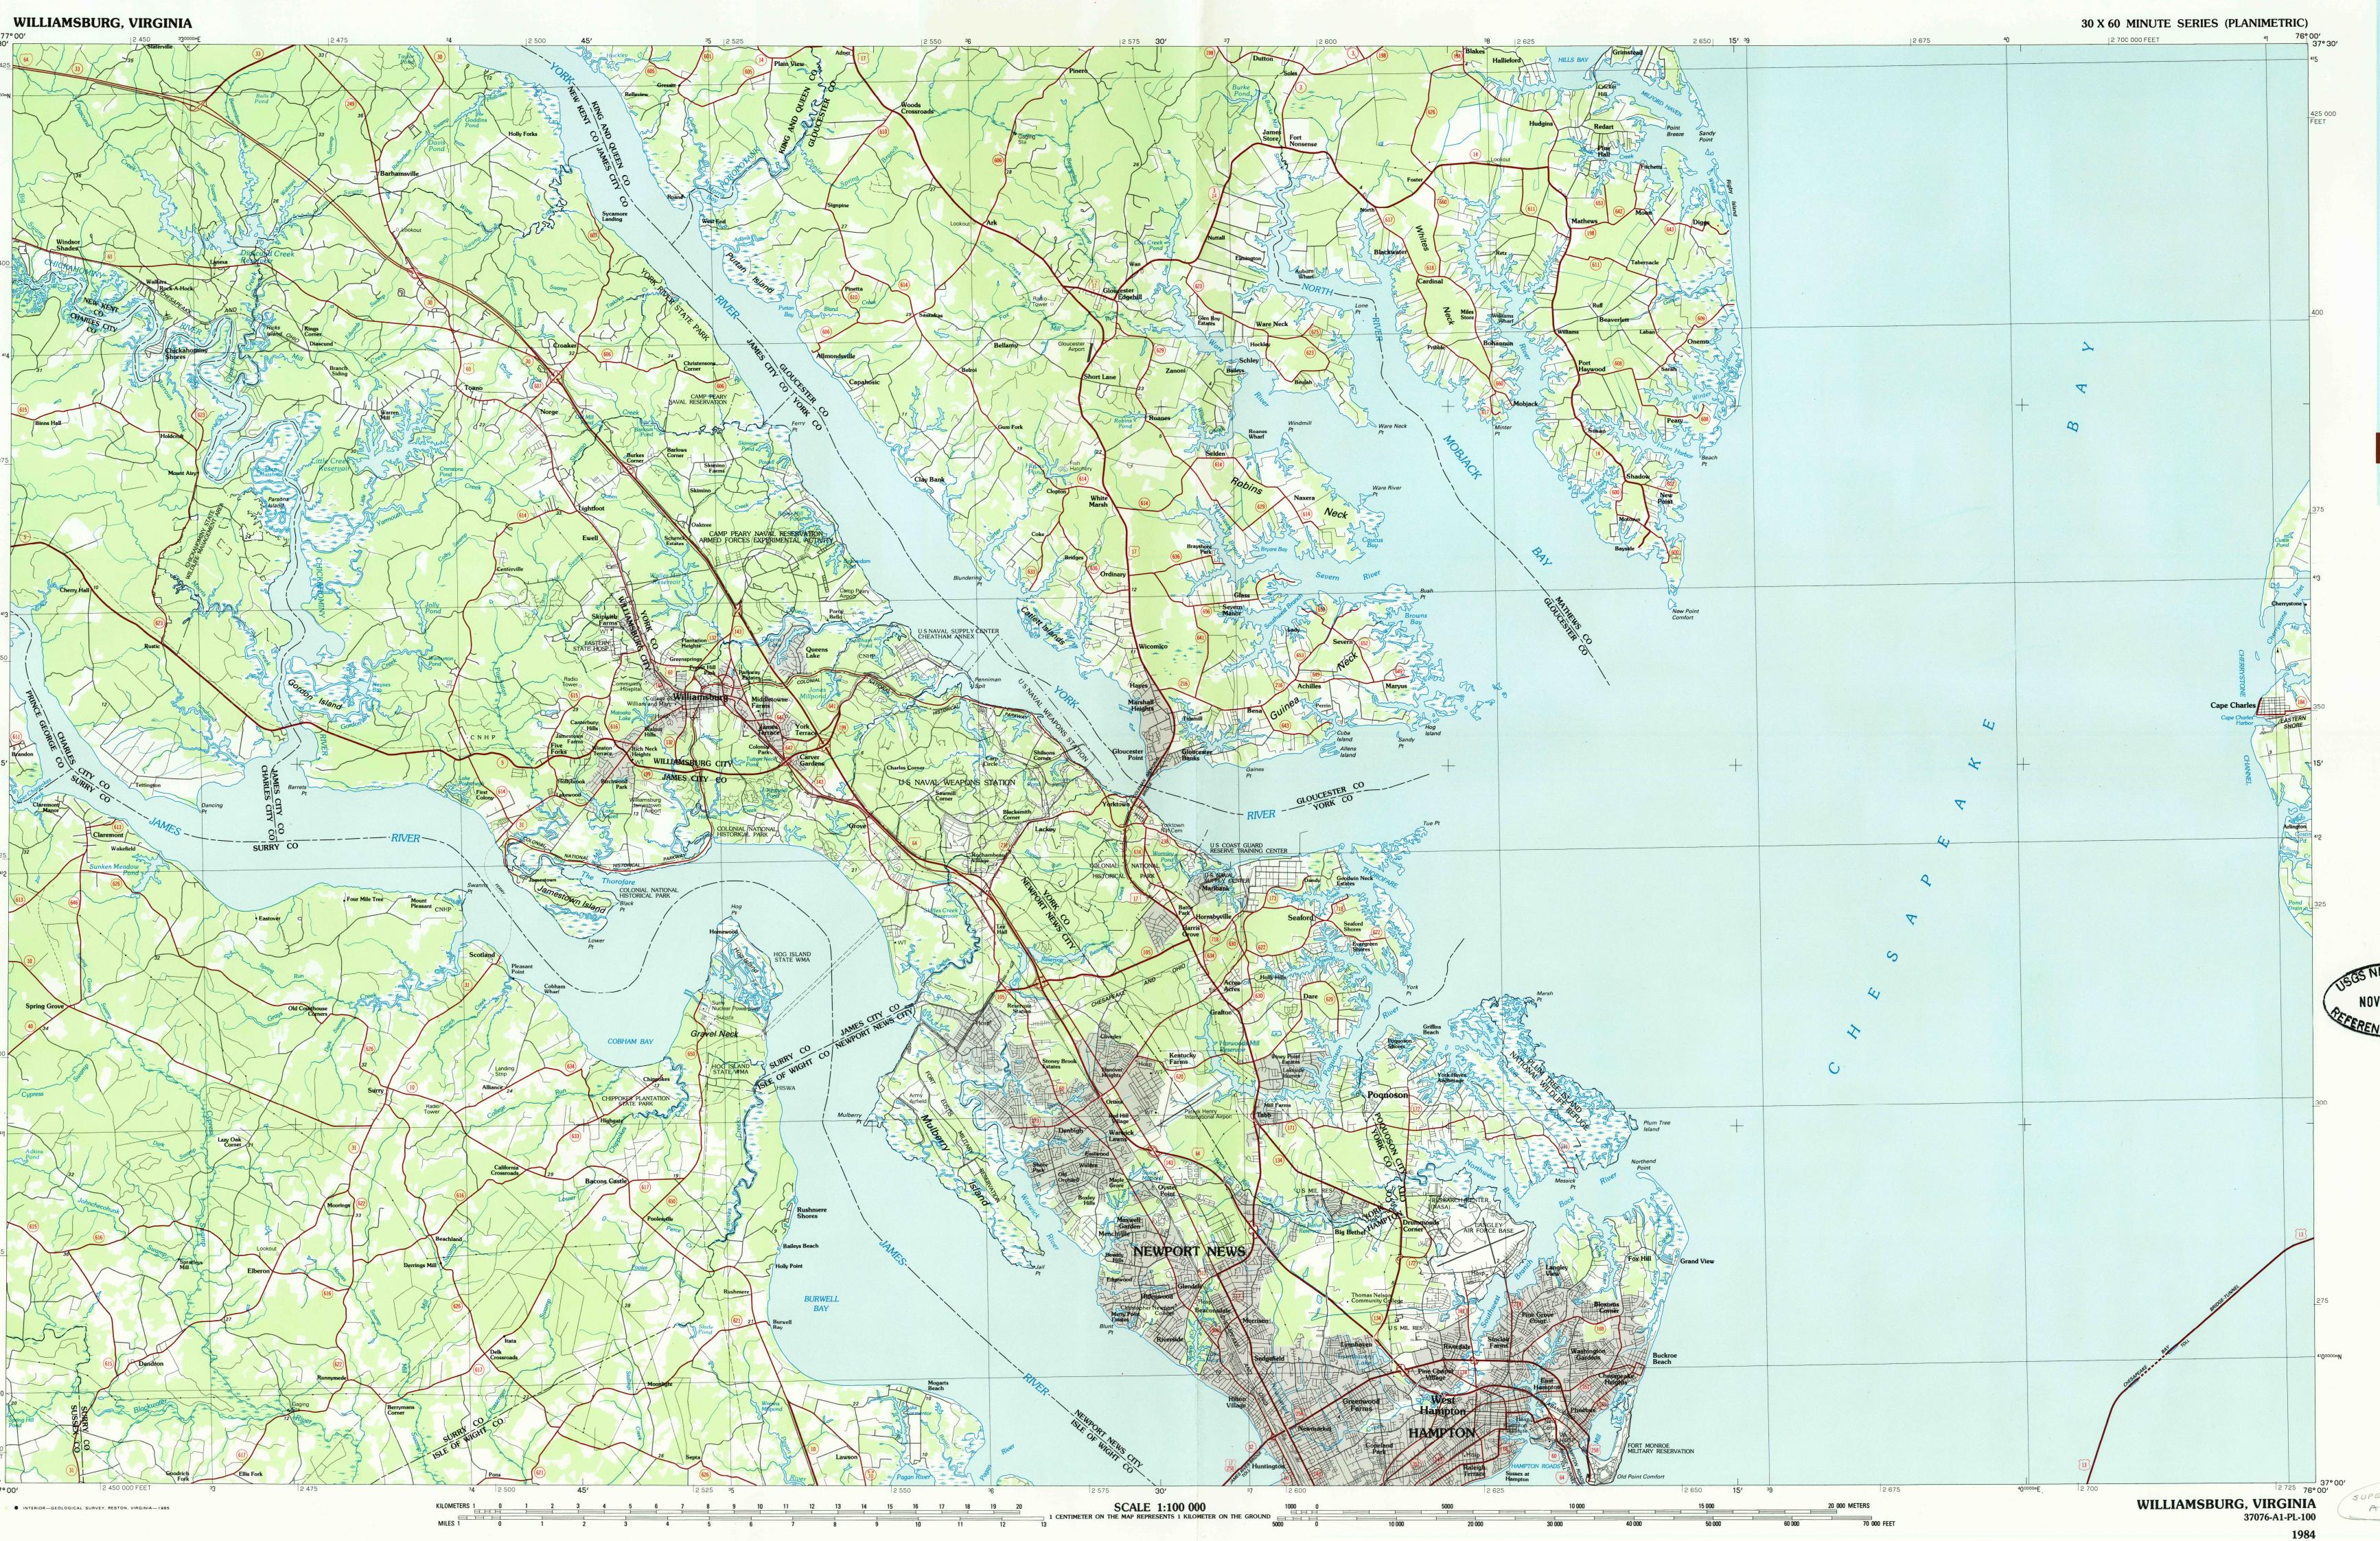

Williamsburg **VIRGINIA** 

37076-A1-PL-100

1:100 000-scale

planimetric map

30 X 60 MINUTE QUADRANGLE SHOWING

- Elevations in meters
- Highways, roads and other manmade structures
- Water features
- Woodland areas

Produced by the United States Geological Survey Compiled from USGS 1:24 000-scale topographic maps dated 1964–1980. Planimetry revised from aerial photographs taken 1982 and other source data. Revised information not field checked. Map

Projection and 10 000-meter grid, zone 18: Universal Transverse Mercator. 25 000-foot grid ticks based on Virginia coordinate system, south zone. 1927 North American Datum To place on the predicted North American Datum 1983 move the projection lines 11 meters south and 29 meters west There may be private inholdings within the boundaries of the National or State reservations shown on this map

NATIONAL GEODETIC VERTICAL DATUM OF 1929 ELEVATIONS SHOWN TO THE NEAREST METER

THIS MAP COMPLIES WITH NATIONAL MAP ACCURACY STANDARDS

| Meters                                       | Feet               | *                                                                  | 1                                    | 2          | 3 |
|----------------------------------------------|--------------------|--------------------------------------------------------------------|--------------------------------------|------------|---|
| 1 2                                          | 3.2808<br>6.5617   | MN<br>MN                                                           | 4                                    |            | 5 |
| 3 4                                          | 9.8425<br>13.1234  | 9°                                                                 | 6                                    | 7          | 8 |
| 5<br>6                                       | 16.4042<br>19.6850 | 160 MILS 0°54′                                                     |                                      |            |   |
| 8                                            | 22.9659<br>26.2467 |                                                                    | 1                                    | Richmond   |   |
| 9                                            | 29.5276            | \ \ \ \ \ \ \ \ \ \ \ \ \ \ \ \ \ \ \                              | 2                                    | Tappahan   |   |
| 10                                           | 32.8084            |                                                                    | 3                                    | Chincotea  |   |
| To convert n                                 | notare to feet     | HTM grid convergence                                               | 4                                    | Petersburg | 1 |
| To convert meters to feet multiply by 3.2808 |                    | UTM grid convergence<br>(GN) and 1984 magnetic<br>declination (MN) | 5 Cheriton<br>6 Emporia<br>7 Norfolk |            |   |
|                                              |                    |                                                                    |                                      |            |   |

| Primary highway, hard surface                               |                                                                                                                                                                                                                                                                                                                                                                                                                                                                                                                                                                                                                                                                                                                                                                                                                                                                                                                                                                                                                                                                                                                                                                                                                                                                                                                                                                                                                                                                                                                                                                                                                                                                                                                                                                                                                                                                                                                                                                                                                                                                                                                                |
|-------------------------------------------------------------|--------------------------------------------------------------------------------------------------------------------------------------------------------------------------------------------------------------------------------------------------------------------------------------------------------------------------------------------------------------------------------------------------------------------------------------------------------------------------------------------------------------------------------------------------------------------------------------------------------------------------------------------------------------------------------------------------------------------------------------------------------------------------------------------------------------------------------------------------------------------------------------------------------------------------------------------------------------------------------------------------------------------------------------------------------------------------------------------------------------------------------------------------------------------------------------------------------------------------------------------------------------------------------------------------------------------------------------------------------------------------------------------------------------------------------------------------------------------------------------------------------------------------------------------------------------------------------------------------------------------------------------------------------------------------------------------------------------------------------------------------------------------------------------------------------------------------------------------------------------------------------------------------------------------------------------------------------------------------------------------------------------------------------------------------------------------------------------------------------------------------------|
| Secondary highway, hard surface                             |                                                                                                                                                                                                                                                                                                                                                                                                                                                                                                                                                                                                                                                                                                                                                                                                                                                                                                                                                                                                                                                                                                                                                                                                                                                                                                                                                                                                                                                                                                                                                                                                                                                                                                                                                                                                                                                                                                                                                                                                                                                                                                                                |
| Light duty road, principal street, hard or improved surface |                                                                                                                                                                                                                                                                                                                                                                                                                                                                                                                                                                                                                                                                                                                                                                                                                                                                                                                                                                                                                                                                                                                                                                                                                                                                                                                                                                                                                                                                                                                                                                                                                                                                                                                                                                                                                                                                                                                                                                                                                                                                                                                                |
| Other road or street; trail                                 | CONTRACTOR OF THE PART OF THE  |
| Route marker: Interstate; U. S.; State                      |                                                                                                                                                                                                                                                                                                                                                                                                                                                                                                                                                                                                                                                                                                                                                                                                                                                                                                                                                                                                                                                                                                                                                                                                                                                                                                                                                                                                                                                                                                                                                                                                                                                                                                                                                                                                                                                                                                                                                                                                                                                                                                                                |
| Railroad: standard gage; narrow gage                        | <del></del>                                                                                                                                                                                                                                                                                                                                                                                                                                                                                                                                                                                                                                                                                                                                                                                                                                                                                                                                                                                                                                                                                                                                                                                                                                                                                                                                                                                                                                                                                                                                                                                                                                                                                                                                                                                                                                                                                                                                                                                                                                                                                                                    |
| Bridge; overpass; underpass                                 | <del>                                      </del>                                                                                                                                                                                                                                                                                                                                                                                                                                                                                                                                                                                                                                                                                                                                                                                                                                                                                                                                                                                                                                                                                                                                                                                                                                                                                                                                                                                                                                                                                                                                                                                                                                                                                                                                                                                                                                                                                                                                                                                                                                                                              |
| Tunnel: road; railroad                                      | <del></del>                                                                                                                                                                                                                                                                                                                                                                                                                                                                                                                                                                                                                                                                                                                                                                                                                                                                                                                                                                                                                                                                                                                                                                                                                                                                                                                                                                                                                                                                                                                                                                                                                                                                                                                                                                                                                                                                                                                                                                                                                                                                                                                    |
| Built up area; locality; elevation                          | • 155                                                                                                                                                                                                                                                                                                                                                                                                                                                                                                                                                                                                                                                                                                                                                                                                                                                                                                                                                                                                                                                                                                                                                                                                                                                                                                                                                                                                                                                                                                                                                                                                                                                                                                                                                                                                                                                                                                                                                                                                                                                                                                                          |
| Airport; landing field; landing strip                       |                                                                                                                                                                                                                                                                                                                                                                                                                                                                                                                                                                                                                                                                                                                                                                                                                                                                                                                                                                                                                                                                                                                                                                                                                                                                                                                                                                                                                                                                                                                                                                                                                                                                                                                                                                                                                                                                                                                                                                                                                                                                                                                                |
| National boundary                                           |                                                                                                                                                                                                                                                                                                                                                                                                                                                                                                                                                                                                                                                                                                                                                                                                                                                                                                                                                                                                                                                                                                                                                                                                                                                                                                                                                                                                                                                                                                                                                                                                                                                                                                                                                                                                                                                                                                                                                                                                                                                                                                                                |
| State boundary                                              |                                                                                                                                                                                                                                                                                                                                                                                                                                                                                                                                                                                                                                                                                                                                                                                                                                                                                                                                                                                                                                                                                                                                                                                                                                                                                                                                                                                                                                                                                                                                                                                                                                                                                                                                                                                                                                                                                                                                                                                                                                                                                                                                |
| County boundary                                             |                                                                                                                                                                                                                                                                                                                                                                                                                                                                                                                                                                                                                                                                                                                                                                                                                                                                                                                                                                                                                                                                                                                                                                                                                                                                                                                                                                                                                                                                                                                                                                                                                                                                                                                                                                                                                                                                                                                                                                                                                                                                                                                                |
| National or State reservation boundary                      | _ · · <del></del>                                                                                                                                                                                                                                                                                                                                                                                                                                                                                                                                                                                                                                                                                                                                                                                                                                                                                                                                                                                                                                                                                                                                                                                                                                                                                                                                                                                                                                                                                                                                                                                                                                                                                                                                                                                                                                                                                                                                                                                                                                                                                                              |
| Land grant boundary                                         |                                                                                                                                                                                                                                                                                                                                                                                                                                                                                                                                                                                                                                                                                                                                                                                                                                                                                                                                                                                                                                                                                                                                                                                                                                                                                                                                                                                                                                                                                                                                                                                                                                                                                                                                                                                                                                                                                                                                                                                                                                                                                                                                |
| U. S. public lands survey: range, township; section         | NATIONAL PROPERTY AND ADDRESS OF THE PARTY O |
| Range, township; section line: protracted                   |                                                                                                                                                                                                                                                                                                                                                                                                                                                                                                                                                                                                                                                                                                                                                                                                                                                                                                                                                                                                                                                                                                                                                                                                                                                                                                                                                                                                                                                                                                                                                                                                                                                                                                                                                                                                                                                                                                                                                                                                                                                                                                                                |
| Power transmission line; pipeline                           |                                                                                                                                                                                                                                                                                                                                                                                                                                                                                                                                                                                                                                                                                                                                                                                                                                                                                                                                                                                                                                                                                                                                                                                                                                                                                                                                                                                                                                                                                                                                                                                                                                                                                                                                                                                                                                                                                                                                                                                                                                                                                                                                |
| Dam; dam with lock                                          |                                                                                                                                                                                                                                                                                                                                                                                                                                                                                                                                                                                                                                                                                                                                                                                                                                                                                                                                                                                                                                                                                                                                                                                                                                                                                                                                                                                                                                                                                                                                                                                                                                                                                                                                                                                                                                                                                                                                                                                                                                                                                                                                |
| Cemetery; building                                          |                                                                                                                                                                                                                                                                                                                                                                                                                                                                                                                                                                                                                                                                                                                                                                                                                                                                                                                                                                                                                                                                                                                                                                                                                                                                                                                                                                                                                                                                                                                                                                                                                                                                                                                                                                                                                                                                                                                                                                                                                                                                                                                                |
| Windmill; water well; spring                                | ð 0 a~                                                                                                                                                                                                                                                                                                                                                                                                                                                                                                                                                                                                                                                                                                                                                                                                                                                                                                                                                                                                                                                                                                                                                                                                                                                                                                                                                                                                                                                                                                                                                                                                                                                                                                                                                                                                                                                                                                                                                                                                                                                                                                                         |
| Mine shaft; adit or cave; mine, quarry; gravel pit          |                                                                                                                                                                                                                                                                                                                                                                                                                                                                                                                                                                                                                                                                                                                                                                                                                                                                                                                                                                                                                                                                                                                                                                                                                                                                                                                                                                                                                                                                                                                                                                                                                                                                                                                                                                                                                                                                                                                                                                                                                                                                                                                                |
| Campground; picnic area; U. S. location monument            | * *                                                                                                                                                                                                                                                                                                                                                                                                                                                                                                                                                                                                                                                                                                                                                                                                                                                                                                                                                                                                                                                                                                                                                                                                                                                                                                                                                                                                                                                                                                                                                                                                                                                                                                                                                                                                                                                                                                                                                                                                                                                                                                                            |
| Ruins; cliff dwelling                                       | L                                                                                                                                                                                                                                                                                                                                                                                                                                                                                                                                                                                                                                                                                                                                                                                                                                                                                                                                                                                                                                                                                                                                                                                                                                                                                                                                                                                                                                                                                                                                                                                                                                                                                                                                                                                                                                                                                                                                                                                                                                                                                                                              |
| Distorted surface: strip mine, lava; sand                   |                                                                                                                                                                                                                                                                                                                                                                                                                                                                                                                                                                                                                                                                                                                                                                                                                                                                                                                                                                                                                                                                                                                                                                                                                                                                                                                                                                                                                                                                                                                                                                                                                                                                                                                                                                                                                                                                                                                                                                                                                                                                                                                                |
| Contours: index; intermediate; supplementary                |                                                                                                                                                                                                                                                                                                                                                                                                                                                                                                                                                                                                                                                                                                                                                                                                                                                                                                                                                                                                                                                                                                                                                                                                                                                                                                                                                                                                                                                                                                                                                                                                                                                                                                                                                                                                                                                                                                                                                                                                                                                                                                                                |
| Bathymetric contours: index; intermediate                   |                                                                                                                                                                                                                                                                                                                                                                                                                                                                                                                                                                                                                                                                                                                                                                                                                                                                                                                                                                                                                                                                                                                                                                                                                                                                                                                                                                                                                                                                                                                                                                                                                                                                                                                                                                                                                                                                                                                                                                                                                                                                                                                                |
| Stream, lake: perennial; intermittent                       |                                                                                                                                                                                                                                                                                                                                                                                                                                                                                                                                                                                                                                                                                                                                                                                                                                                                                                                                                                                                                                                                                                                                                                                                                                                                                                                                                                                                                                                                                                                                                                                                                                                                                                                                                                                                                                                                                                                                                                                                                                                                                                                                |
| Rapids, large and small; falls, large and small             | >+ >+                                                                                                                                                                                                                                                                                                                                                                                                                                                                                                                                                                                                                                                                                                                                                                                                                                                                                                                                                                                                                                                                                                                                                                                                                                                                                                                                                                                                                                                                                                                                                                                                                                                                                                                                                                                                                                                                                                                                                                                                                                                                                                                          |