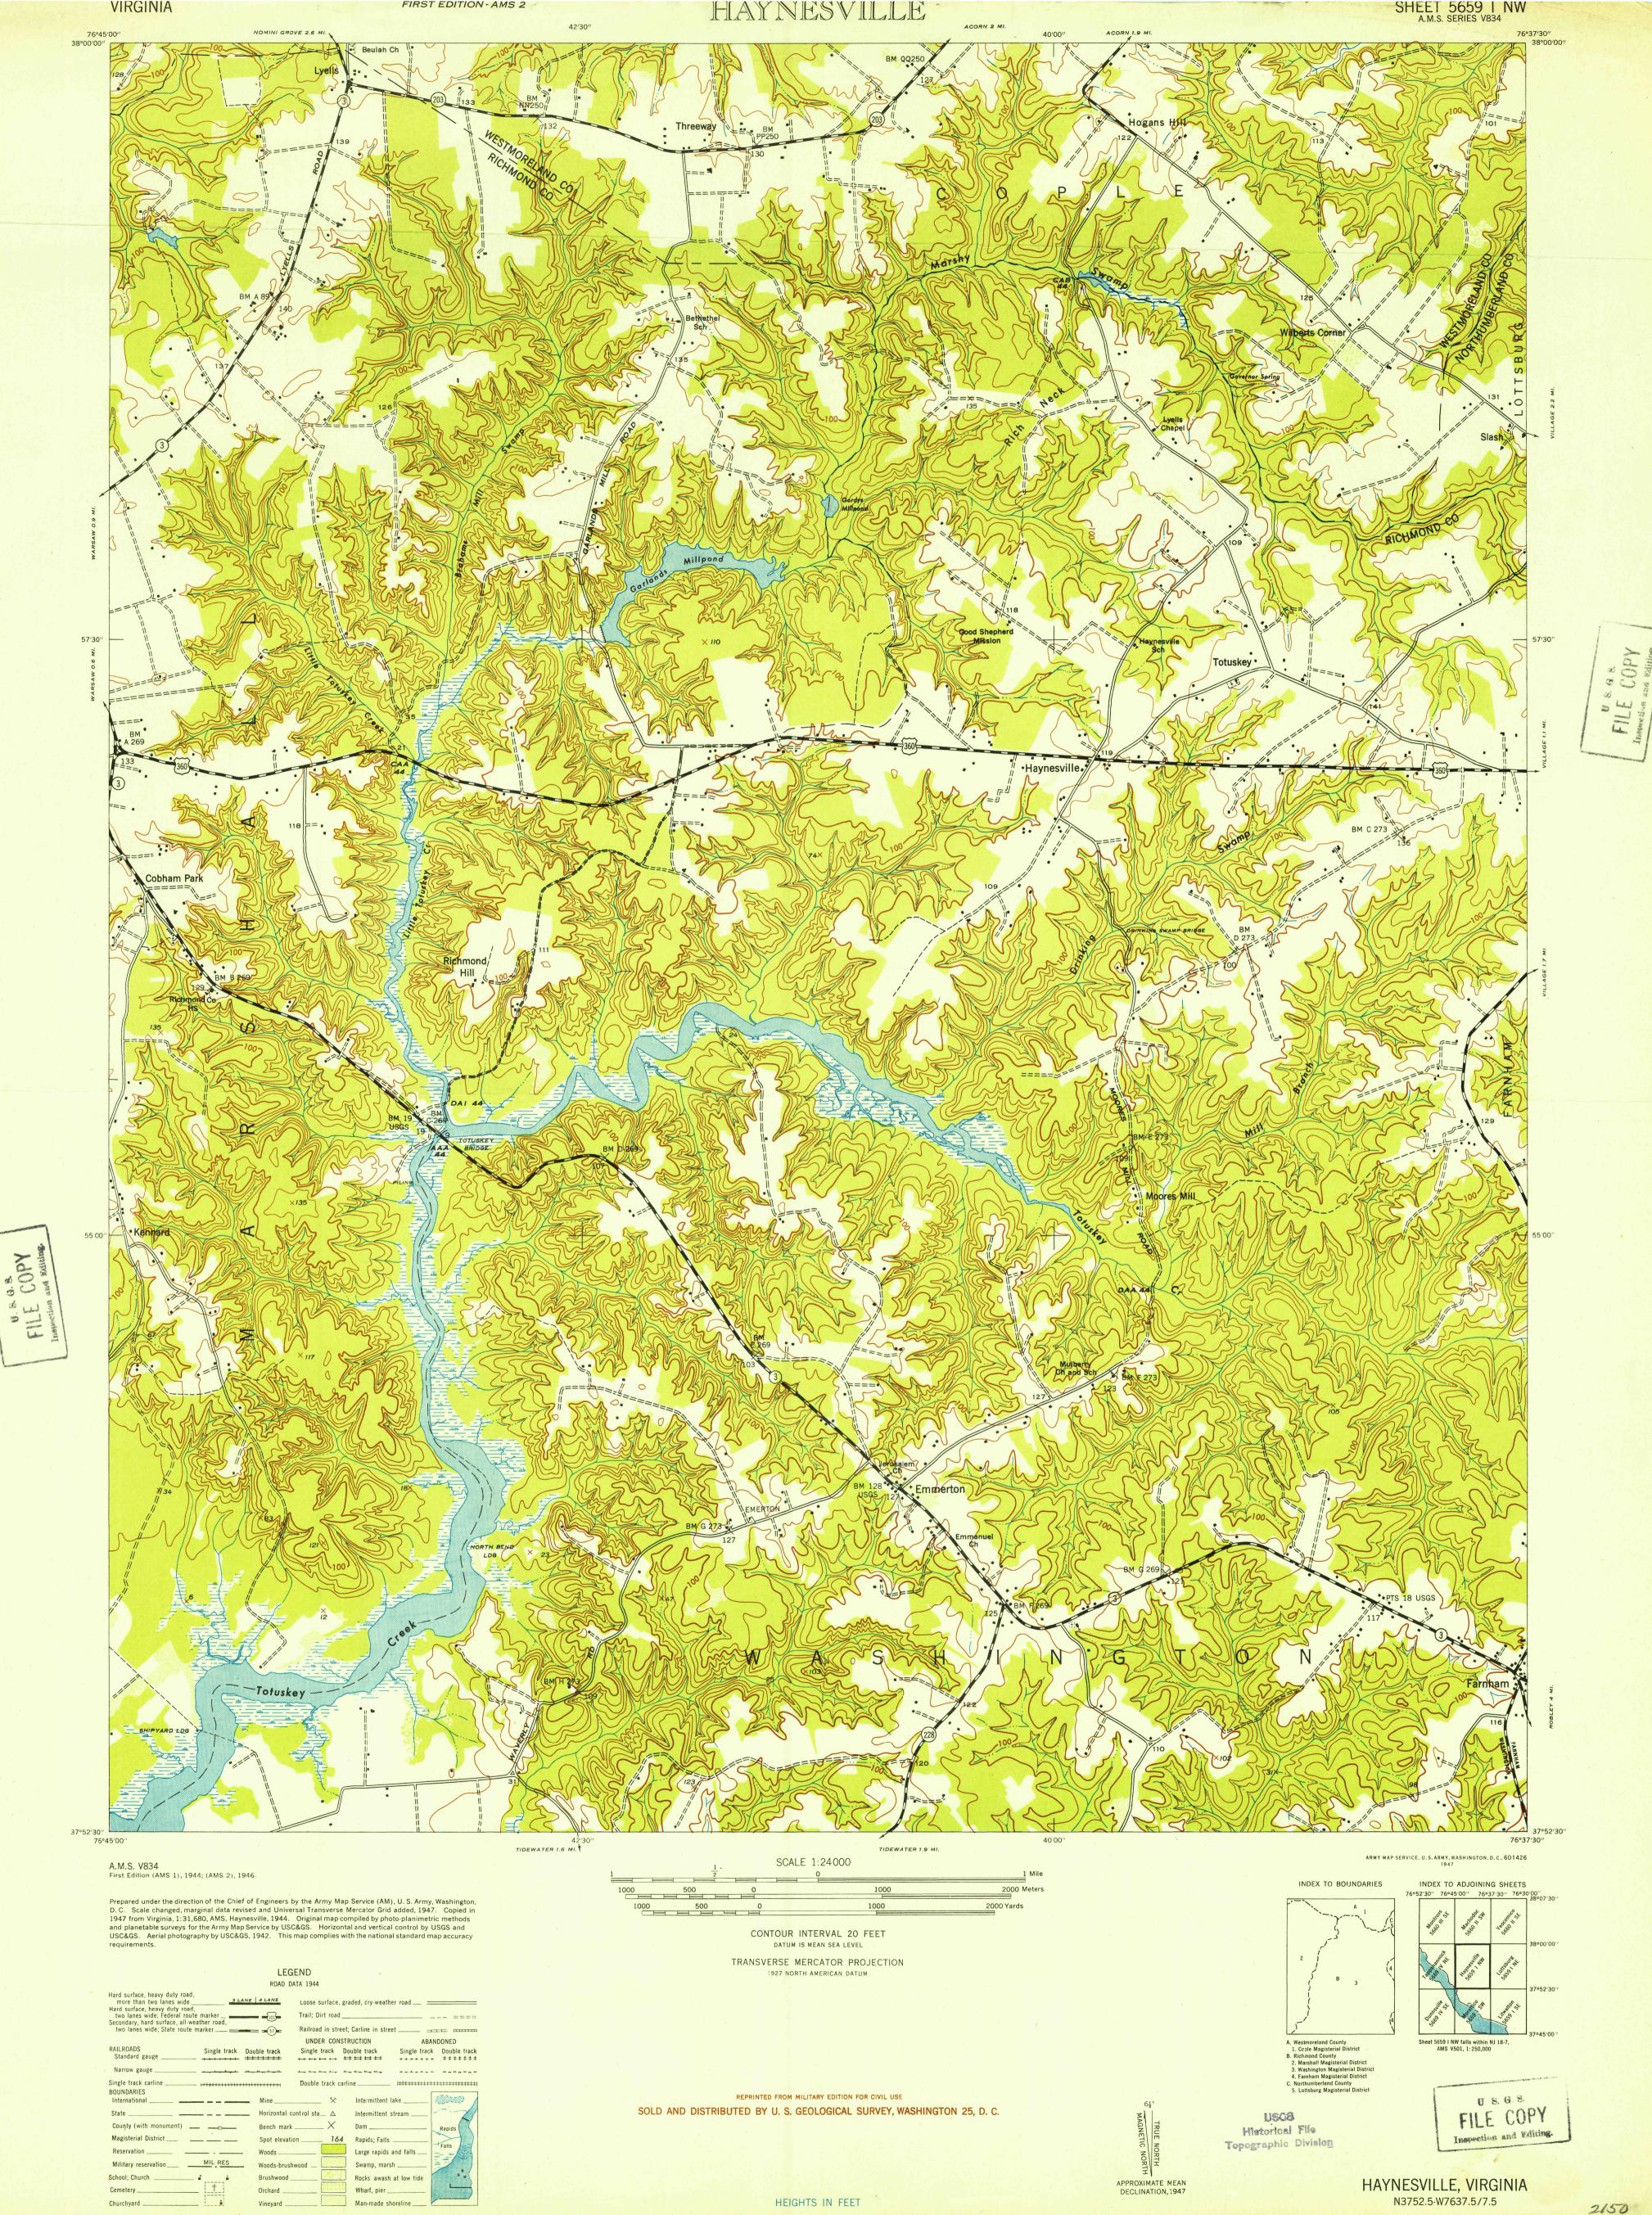

| Hard surface, heavy duty road,<br>more than two lanes wide <b>3 LANE   4 LAN</b><br>Hard surface, heavy duty road,<br>two lanes wide; Federal route marker (0)<br>Secondary, hard surface, all-weather road,<br>two lanes wide; State route marker (5) |                                         | 101            | Trail; Dirt road ====   |                     |                                         |                                         |
|--------------------------------------------------------------------------------------------------------------------------------------------------------------------------------------------------------------------------------------------------------|-----------------------------------------|----------------|-------------------------|---------------------|-----------------------------------------|-----------------------------------------|
| RAILROADS<br>Standard gauge                                                                                                                                                                                                                            | Single track                            | Double track   | Single track            |                     | Single track                            | Double track                            |
| Narrow gauge                                                                                                                                                                                                                                           |                                         |                |                         | · • • • • • • • • • | ******                                  |                                         |
| Single track carline                                                                                                                                                                                                                                   | +++++++++++++++++++++++++++++++++++++++ | ****           | Double track car        | rline               | +++++++++++++++++++++++++++++++++++++++ | +++++++++++++++++++++++++++++++++++++++ |
| International                                                                                                                                                                                                                                          |                                         | Mine           | × .                     | Intermittent I      | ake                                     | ATTATATA .                              |
| State                                                                                                                                                                                                                                                  |                                         | Horizontal co  | ontrol sta_ $\triangle$ | Intermittent s      | stream                                  |                                         |
| County (with monument)                                                                                                                                                                                                                                 |                                         | Bench mark     | X                       | Dam                 |                                         | Rapids                                  |
| Magisterial District                                                                                                                                                                                                                                   | · · · · · · · · · · · · · · · · · · ·   | Spot elevation | on 164                  | Rapids; Falls       |                                         | Falls                                   |
| Reservation                                                                                                                                                                                                                                            |                                         | Woods          |                         | Large rapids        | and falls                               |                                         |
| Military reservation                                                                                                                                                                                                                                   | MIL RES                                 | - Woods-brush  | wood boow               | Swamp, mars         | Swamp, marsh                            |                                         |
| School; Church                                                                                                                                                                                                                                         |                                         | Brushwood _    | 20.3                    | Rocks awash         | at low tide                             | **(                                     |
| Cemetery                                                                                                                                                                                                                                               | 1                                       | Orchard        | 000000                  | Wharf, pier         |                                         |                                         |
| Churchyard                                                                                                                                                                                                                                             |                                         | Vineyard       |                         | Man-made sh         | oreline                                 |                                         |